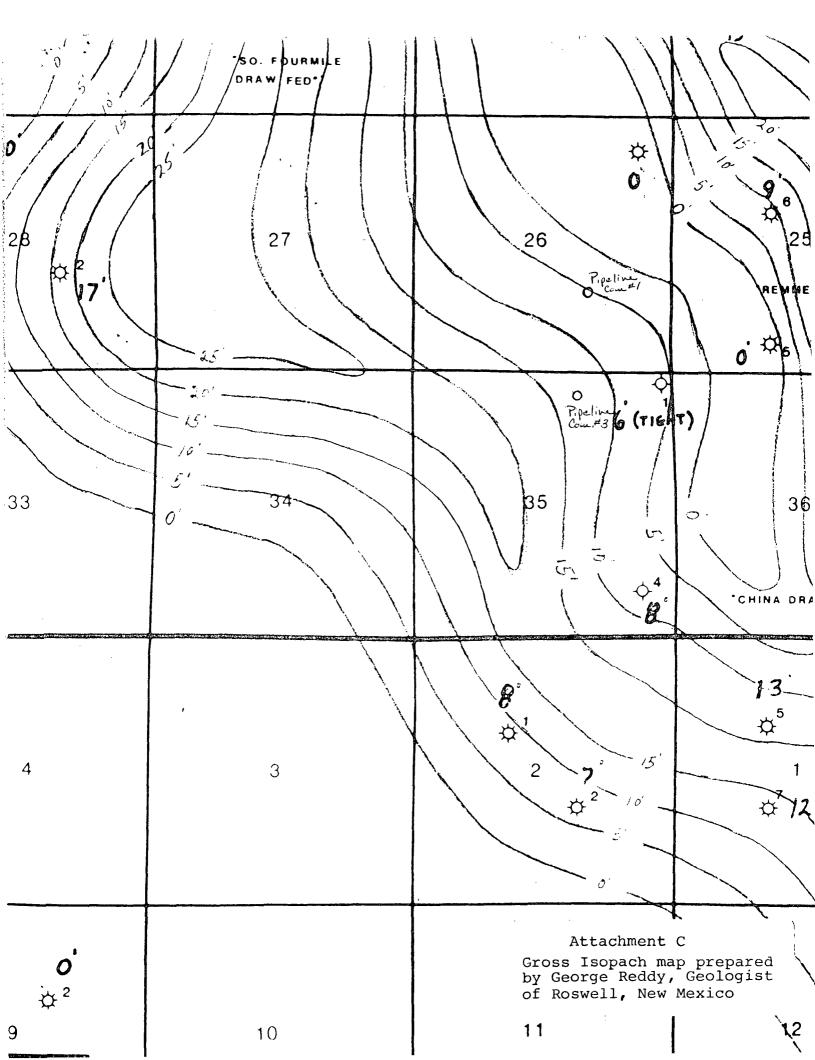

The Northwest quarter of this quarter section was chosen because of geological data on wells to the North and East. much is know about the area to the South and West. Therefore, it is our opinion that this location would be the only economical and productive location to drill. (See attachment "C")