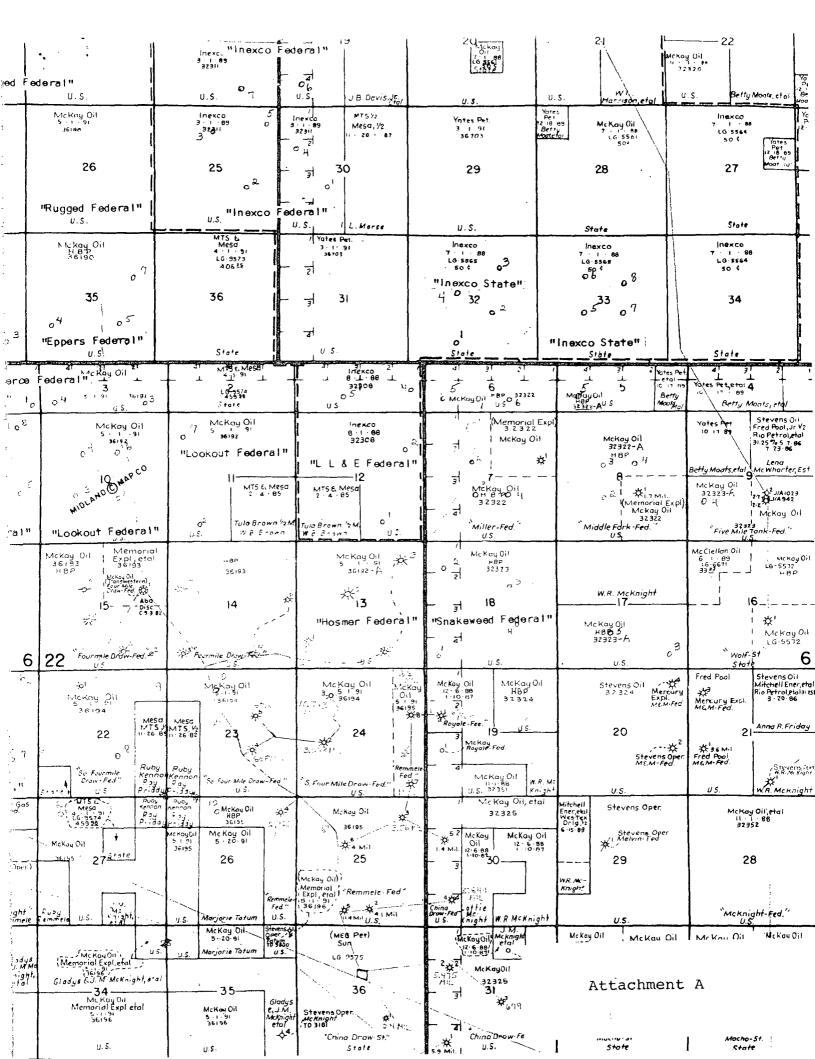

RE: Pipeline Comm. #1 SE/4 Sec. 26-6S-22E Chaves County, New Mexico

Gentlemen:

McKay Oil Corporation desires to drill a Federal lease in the SE/4 of Section 26, Township 6 South, Range 22 East, NMPM. Attachment "A) Due to topography and geological problems, McKay Oil is requesting an unorthodox location.

The Northwest quarter of this quarter section was chosen because of geological data on wells to the North and East. much is know about the area to the South and West. Therefore, it is our opinion that this location would be the only economical and productive location to drill. (See attachment "C")

All minerals surrounding this proration unit, with the exception of to the Southeast, is leased to McKay Oil Corporation or will be communitized with another McKay Oil Corporation proposed drilling unit. (See Attachment "A") The minerals to the Southeast is leased to Sun Exploration and Production Company. However, Sun will not object to this request and will be sending us written confirmation of this within the next few days. A copy of this letter will be forwarded to you upon our receipt.