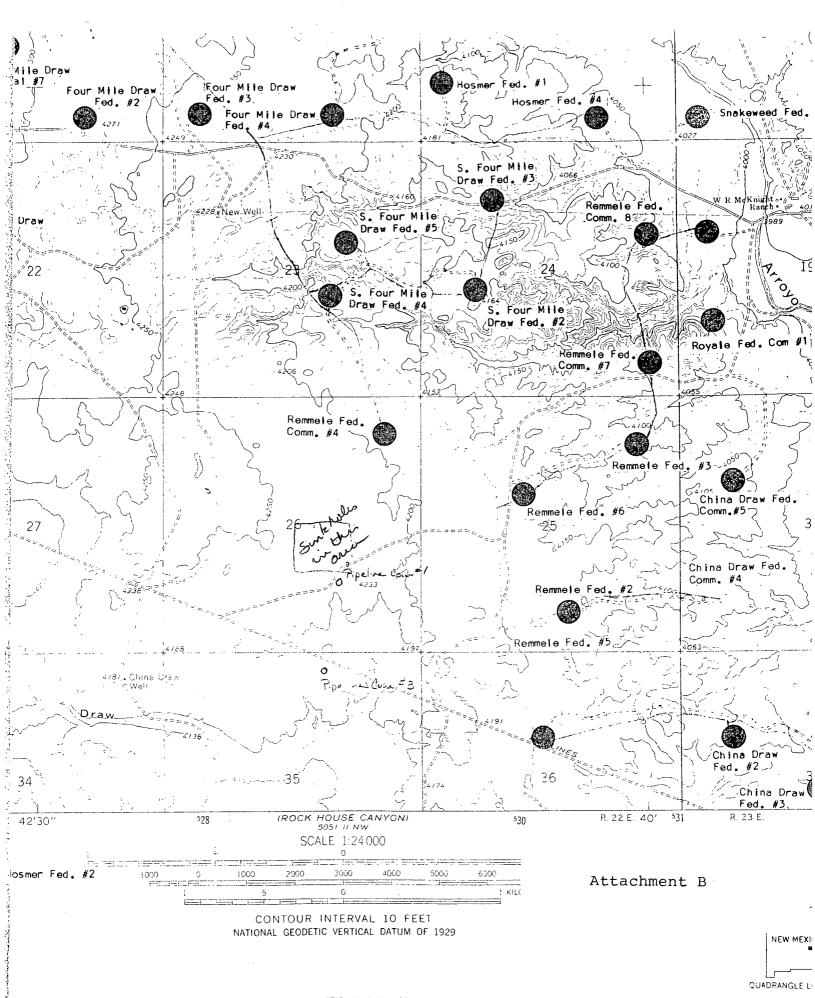

The well was originally staked at 1980' feet from the South line and 1980' feet from the East line. However, the location would have been situated near sind holes. (See attachment "B") Therefore, the drilling rig and crew to a exposed to a very hazzardous condition.

The Northwest quarter of this quarter section was chosen because of geological data on wells to the North and East. much is know about the area to the South and West. Therefore, it is our opinion that this location would be the only economical and productive location to drill. (See attachment "C")