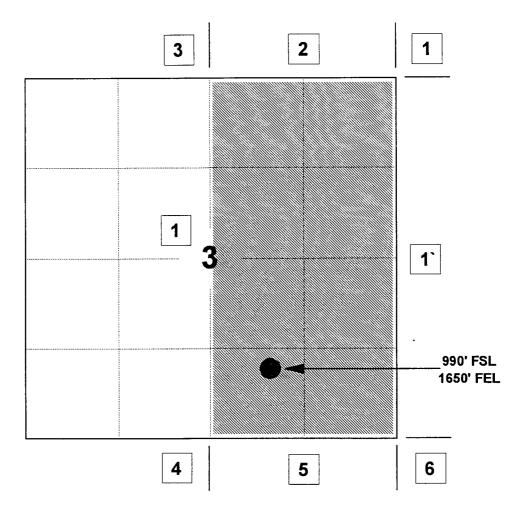

#### **Federal Express**

Mr. Michael Stogner New Mexico Oil Conservation Division 2040 South Pacheco Street Santa Fe, New Mexico 87505

Re:

McClure #1

990'FSL, 1650'FEL Section 3, T-29-N, R-11-W, San Juan County, NM

API #30-045-08653

Dear Mr. Stogner:

This is a request for administrative approval for a non-standard gas well location in the Basin Fruitland Coal Pool.

Meridian Oil Inc. intends to recomplete the McClure #1 in the Basin Fruitland Coal pool and temporarily abandon the Pictured Cliffs zone. To comply with the New Mexico Oil Conservation Division rules, Meridian is submitting the following for your approval of this non-standard location: