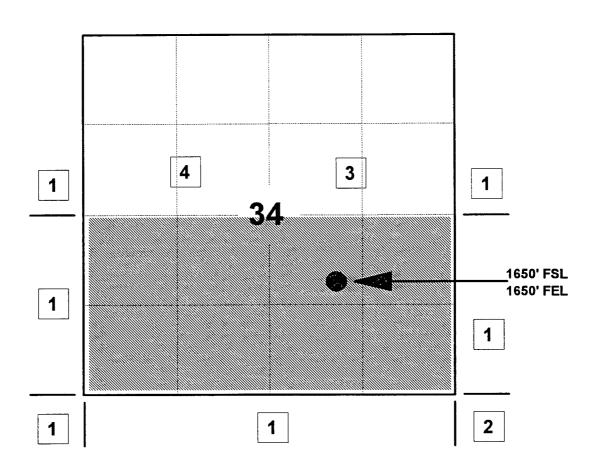

#### **Federal Express**

Mr. Michael Stogner New Mexico Oil Conservation Division 2040 South Pacheco Street Santa Fe, New Mexico 87505

Re:

Martin #2

1650'FSL, 1650'FEL Section 34, T-30-N, R-11-W, San Juan County, NM

API #30-045-08980

Dear Mr. Stogner:

This is a request for administrative approval for a non-standard gas well location in the Basin Fruitland Coal Pool.

Meridian Oil Inc. intends to recomplete the Martin #2 in the Basin Fruitland Coal pool and temporarily abandon the Pictured Cliffs zone. This location is considered off-pattern for Fruitland Coal. To comply with the New Mexico Oil Conservation Division rules, Meridian is submitting the following for your approval of this non-standard location: