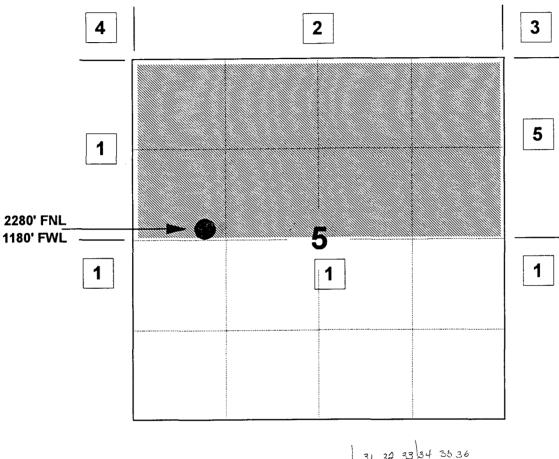

#### **Federal Express**

Mr. Michael Stogner New Mexico Oil Conservation Division 2040 South Pacheco Street Santa Fe, New Mexico 87505

Re:

Martin #2

1650'FSL, 1650'FEL Section 34, T-30-N, R-11-W, San Juan County, NM

API #30-045-08980

Dear Mr. Stogner:

This is a request for administrative approval for a non-standard gas well location in the Basin Fruitland Coal Pool.

Meridian Oil Inc. intends to recomplete the Martin #2 in the Basin Fruitland Coal pool and temporarily abandon the Pictured Cliffs zone. This location is considered off-pattern for Fruitland Coal. To comply with the New Mexico Oil Conservation Division rules, Meridian is submitting the following for your approval of this non-standard location: