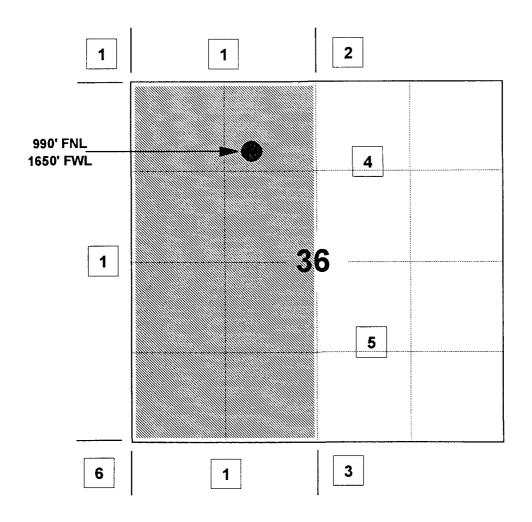

### **Federal Express**

Mr. Michael Stogner New Mexico Oil Conservation Division 2040 South Pacheco Street Santa Fe, New Mexico 87505

Re:

Seymour Com #1

990'FNL, 1650'FWL Section 36, T-30-N, R-11-W, San Juan County, NM

API #30-045-09058

Dear Mr. Stogner:

This is a request for administrative approval for a non-standard gas well location in the Basin Fruitland Coal Pool.

Meridian Oil Inc. intends to recomplete the Seymour Com #1 in the Basin Fruitland Coal pool and temporarily abandon the Pictured Cliffs zone. This location is considered off-pattern for Fruitland Coal. To comply with the New Mexico Oil Conservation Division rules, Meridian is submitting the following for your approval of this non-standard location: