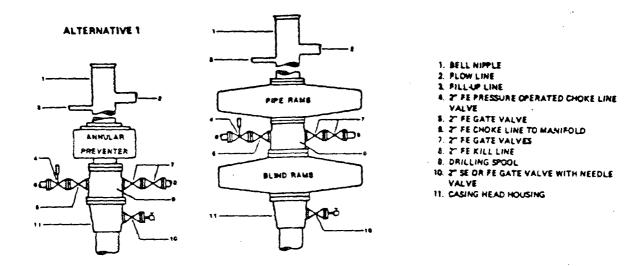

| P. O. BOX 2088                                  |                                                                                                                                                                                                                                                                                                                                                                                                                                                                                                                                                                                                                                                                                                                                                                                                                                                                                                                                                                                                                                                                                                                                                                                                                                                                                                                                                                                                                                                                                                                                                                                                                                                                                                                                                                                                                                                                                                                                                                                                                                                                                                                               |                                        |                                                                  |                                                                                                                |                                    |                                                     | Form C-101<br>Revised 10-1-78                |  |  |  |  |
|-------------------------------------------------|-------------------------------------------------------------------------------------------------------------------------------------------------------------------------------------------------------------------------------------------------------------------------------------------------------------------------------------------------------------------------------------------------------------------------------------------------------------------------------------------------------------------------------------------------------------------------------------------------------------------------------------------------------------------------------------------------------------------------------------------------------------------------------------------------------------------------------------------------------------------------------------------------------------------------------------------------------------------------------------------------------------------------------------------------------------------------------------------------------------------------------------------------------------------------------------------------------------------------------------------------------------------------------------------------------------------------------------------------------------------------------------------------------------------------------------------------------------------------------------------------------------------------------------------------------------------------------------------------------------------------------------------------------------------------------------------------------------------------------------------------------------------------------------------------------------------------------------------------------------------------------------------------------------------------------------------------------------------------------------------------------------------------------------------------------------------------------------------------------------------------------|----------------------------------------|------------------------------------------------------------------|----------------------------------------------------------------------------------------------------------------|------------------------------------|-----------------------------------------------------|----------------------------------------------|--|--|--|--|
| DISTRIBUTION                                    |                                                                                                                                                                                                                                                                                                                                                                                                                                                                                                                                                                                                                                                                                                                                                                                                                                                                                                                                                                                                                                                                                                                                                                                                                                                                                                                                                                                                                                                                                                                                                                                                                                                                                                                                                                                                                                                                                                                                                                                                                                                                                                                               | SA                                     | NTA FE, NEW N                                                    | -SA. Indicate Type of Lease                                                                                    |                                    |                                                     |                                              |  |  |  |  |
| SANTA FE                                        |                                                                                                                                                                                                                                                                                                                                                                                                                                                                                                                                                                                                                                                                                                                                                                                                                                                                                                                                                                                                                                                                                                                                                                                                                                                                                                                                                                                                                                                                                                                                                                                                                                                                                                                                                                                                                                                                                                                                                                                                                                                                                                                               | 54                                     |                                                                  |                                                                                                                |                                    | BTATE                                               |                                              |  |  |  |  |
| FILE                                            |                                                                                                                                                                                                                                                                                                                                                                                                                                                                                                                                                                                                                                                                                                                                                                                                                                                                                                                                                                                                                                                                                                                                                                                                                                                                                                                                                                                                                                                                                                                                                                                                                                                                                                                                                                                                                                                                                                                                                                                                                                                                                                                               |                                        |                                                                  |                                                                                                                |                                    |                                                     | & Gas Lease No.                              |  |  |  |  |
| U.S.G.S.                                        |                                                                                                                                                                                                                                                                                                                                                                                                                                                                                                                                                                                                                                                                                                                                                                                                                                                                                                                                                                                                                                                                                                                                                                                                                                                                                                                                                                                                                                                                                                                                                                                                                                                                                                                                                                                                                                                                                                                                                                                                                                                                                                                               |                                        |                                                                  |                                                                                                                |                                    | B-28                                                |                                              |  |  |  |  |
| LAND OFFICE                                     | internal in the second |                                        |                                                                  |                                                                                                                | 1                                  | 111111                                              | <u></u>                                      |  |  |  |  |
| OPERATOR                                        |                                                                                                                                                                                                                                                                                                                                                                                                                                                                                                                                                                                                                                                                                                                                                                                                                                                                                                                                                                                                                                                                                                                                                                                                                                                                                                                                                                                                                                                                                                                                                                                                                                                                                                                                                                                                                                                                                                                                                                                                                                                                                                                               |                                        |                                                                  |                                                                                                                |                                    | //////                                              |                                              |  |  |  |  |
|                                                 | ON FOR PEI                                                                                                                                                                                                                                                                                                                                                                                                                                                                                                                                                                                                                                                                                                                                                                                                                                                                                                                                                                                                                                                                                                                                                                                                                                                                                                                                                                                                                                                                                                                                                                                                                                                                                                                                                                                                                                                                                                                                                                                                                                                                                                                    | RMIT TO                                | DRILL, DEEPEN                                                    | , OR PLUG BACK                                                                                                 | ·····                              | 77777                                               | <u> </u>                                     |  |  |  |  |
| Type of Work                                    |                                                                                                                                                                                                                                                                                                                                                                                                                                                                                                                                                                                                                                                                                                                                                                                                                                                                                                                                                                                                                                                                                                                                                                                                                                                                                                                                                                                                                                                                                                                                                                                                                                                                                                                                                                                                                                                                                                                                                                                                                                                                                                                               |                                        |                                                                  |                                                                                                                |                                    | •                                                   | eement Name                                  |  |  |  |  |
| DRILL X                                         | X                                                                                                                                                                                                                                                                                                                                                                                                                                                                                                                                                                                                                                                                                                                                                                                                                                                                                                                                                                                                                                                                                                                                                                                                                                                                                                                                                                                                                                                                                                                                                                                                                                                                                                                                                                                                                                                                                                                                                                                                                                                                                                                             |                                        | DEEPEN                                                           | PUIG                                                                                                           |                                    | East Va                                             | cuum Gb/SA Uni                               |  |  |  |  |
| Type of Well                                    |                                                                                                                                                                                                                                                                                                                                                                                                                                                                                                                                                                                                                                                                                                                                                                                                                                                                                                                                                                                                                                                                                                                                                                                                                                                                                                                                                                                                                                                                                                                                                                                                                                                                                                                                                                                                                                                                                                                                                                                                                                                                                                                               |                                        |                                                                  |                                                                                                                |                                    | 8. Farm or Lease Name                               |                                              |  |  |  |  |
| OIL GAS WELL WELL                               | ] <sub>отне</sub>                                                                                                                                                                                                                                                                                                                                                                                                                                                                                                                                                                                                                                                                                                                                                                                                                                                                                                                                                                                                                                                                                                                                                                                                                                                                                                                                                                                                                                                                                                                                                                                                                                                                                                                                                                                                                                                                                                                                                                                                                                                                                                             | A                                      |                                                                  | SINGLE MUL                                                                                                     | ZONE                               | East Va                                             | cuum Gb/SA Uni                               |  |  |  |  |
| Name of Operator                                |                                                                                                                                                                                                                                                                                                                                                                                                                                                                                                                                                                                                                                                                                                                                                                                                                                                                                                                                                                                                                                                                                                                                                                                                                                                                                                                                                                                                                                                                                                                                                                                                                                                                                                                                                                                                                                                                                                                                                                                                                                                                                                                               | ······································ |                                                                  |                                                                                                                | 1                                  | 9. Well No.                                         | Tract 3374                                   |  |  |  |  |
| Phillips Petro                                  | leum Compa                                                                                                                                                                                                                                                                                                                                                                                                                                                                                                                                                                                                                                                                                                                                                                                                                                                                                                                                                                                                                                                                                                                                                                                                                                                                                                                                                                                                                                                                                                                                                                                                                                                                                                                                                                                                                                                                                                                                                                                                                                                                                                                    | iny                                    |                                                                  |                                                                                                                | 1                                  | 003                                                 |                                              |  |  |  |  |
| Address of Operator                             |                                                                                                                                                                                                                                                                                                                                                                                                                                                                                                                                                                                                                                                                                                                                                                                                                                                                                                                                                                                                                                                                                                                                                                                                                                                                                                                                                                                                                                                                                                                                                                                                                                                                                                                                                                                                                                                                                                                                                                                                                                                                                                                               |                                        |                                                                  | ······································                                                                         | ······                             | 10. Field a                                         | nd Pool, or Wildcat                          |  |  |  |  |
| Room 401, 4001                                  | Penbrook                                                                                                                                                                                                                                                                                                                                                                                                                                                                                                                                                                                                                                                                                                                                                                                                                                                                                                                                                                                                                                                                                                                                                                                                                                                                                                                                                                                                                                                                                                                                                                                                                                                                                                                                                                                                                                                                                                                                                                                                                                                                                                                      | St., 0d                                | lessa, Texas 🛛                                                   | 79762                                                                                                          |                                    | Vacuum                                              | Gb/SA                                        |  |  |  |  |
| Location of Well UNIT LET                       | TER L                                                                                                                                                                                                                                                                                                                                                                                                                                                                                                                                                                                                                                                                                                                                                                                                                                                                                                                                                                                                                                                                                                                                                                                                                                                                                                                                                                                                                                                                                                                                                                                                                                                                                                                                                                                                                                                                                                                                                                                                                                                                                                                         | LOC                                    | ATED 2630                                                        | FEET FROM THE South                                                                                            | LINE                               | IIIII                                               |                                              |  |  |  |  |
|                                                 |                                                                                                                                                                                                                                                                                                                                                                                                                                                                                                                                                                                                                                                                                                                                                                                                                                                                                                                                                                                                                                                                                                                                                                                                                                                                                                                                                                                                                                                                                                                                                                                                                                                                                                                                                                                                                                                                                                                                                                                                                                                                                                                               |                                        |                                                                  |                                                                                                                |                                    | //////                                              |                                              |  |  |  |  |
|                                                 |                                                                                                                                                                                                                                                                                                                                                                                                                                                                                                                                                                                                                                                                                                                                                                                                                                                                                                                                                                                                                                                                                                                                                                                                                                                                                                                                                                                                                                                                                                                                                                                                                                                                                                                                                                                                                                                                                                                                                                                                                                                                                                                               |                                        |                                                                  |                                                                                                                |                                    |                                                     |                                              |  |  |  |  |
| 400 FEET FRO                                    | West                                                                                                                                                                                                                                                                                                                                                                                                                                                                                                                                                                                                                                                                                                                                                                                                                                                                                                                                                                                                                                                                                                                                                                                                                                                                                                                                                                                                                                                                                                                                                                                                                                                                                                                                                                                                                                                                                                                                                                                                                                                                                                                          | LIN                                    | E OF SEC. 33                                                     | TWP. 17-S RSE. 35                                                                                              | -E NMPM                            | HHHH                                                |                                              |  |  |  |  |
|                                                 | West                                                                                                                                                                                                                                                                                                                                                                                                                                                                                                                                                                                                                                                                                                                                                                                                                                                                                                                                                                                                                                                                                                                                                                                                                                                                                                                                                                                                                                                                                                                                                                                                                                                                                                                                                                                                                                                                                                                                                                                                                                                                                                                          |                                        | E OF SEC.                                                        | 17-S 35                                                                                                        | -E NMPM                            | 12, County                                          |                                              |  |  |  |  |
|                                                 | West                                                                                                                                                                                                                                                                                                                                                                                                                                                                                                                                                                                                                                                                                                                                                                                                                                                                                                                                                                                                                                                                                                                                                                                                                                                                                                                                                                                                                                                                                                                                                                                                                                                                                                                                                                                                                                                                                                                                                                                                                                                                                                                          |                                        | E OF SEC. 33                                                     | 17-s 35                                                                                                        | -E NMPM                            | 12, County<br>Lea                                   |                                              |  |  |  |  |
|                                                 | West                                                                                                                                                                                                                                                                                                                                                                                                                                                                                                                                                                                                                                                                                                                                                                                                                                                                                                                                                                                                                                                                                                                                                                                                                                                                                                                                                                                                                                                                                                                                                                                                                                                                                                                                                                                                                                                                                                                                                                                                                                                                                                                          |                                        | 33<br>• 07 5EC.<br>• 11 11 11                                    | 17-S 855 35                                                                                                    | -E NMPN                            |                                                     |                                              |  |  |  |  |
|                                                 | West                                                                                                                                                                                                                                                                                                                                                                                                                                                                                                                                                                                                                                                                                                                                                                                                                                                                                                                                                                                                                                                                                                                                                                                                                                                                                                                                                                                                                                                                                                                                                                                                                                                                                                                                                                                                                                                                                                                                                                                                                                                                                                                          |                                        | 8 07 5FC.<br>33                                                  | 17-S 800 35                                                                                                    | E NMPM                             |                                                     |                                              |  |  |  |  |
|                                                 | M THE West                                                                                                                                                                                                                                                                                                                                                                                                                                                                                                                                                                                                                                                                                                                                                                                                                                                                                                                                                                                                                                                                                                                                                                                                                                                                                                                                                                                                                                                                                                                                                                                                                                                                                                                                                                                                                                                                                                                                                                                                                                                                                                                    |                                        | 833<br>E OF SEC. 333                                             |                                                                                                                |                                    | Lea                                                 | 20. Rotary or C.T.                           |  |  |  |  |
|                                                 | M THE West                                                                                                                                                                                                                                                                                                                                                                                                                                                                                                                                                                                                                                                                                                                                                                                                                                                                                                                                                                                                                                                                                                                                                                                                                                                                                                                                                                                                                                                                                                                                                                                                                                                                                                                                                                                                                                                                                                                                                                                                                                                                                                                    |                                        | 33<br>F OF SEC.                                                  |                                                                                                                |                                    | Lea                                                 |                                              |  |  |  |  |
|                                                 |                                                                                                                                                                                                                                                                                                                                                                                                                                                                                                                                                                                                                                                                                                                                                                                                                                                                                                                                                                                                                                                                                                                                                                                                                                                                                                                                                                                                                                                                                                                                                                                                                                                                                                                                                                                                                                                                                                                                                                                                                                                                                                                               |                                        |                                                                  | 19. Proposed Depth<br>4800'                                                                                    |                                    | Lea                                                 | Rotary                                       |  |  |  |  |
| D FEET FRO                                      | ы тне                                                                                                                                                                                                                                                                                                                                                                                                                                                                                                                                                                                                                                                                                                                                                                                                                                                                                                                                                                                                                                                                                                                                                                                                                                                                                                                                                                                                                                                                                                                                                                                                                                                                                                                                                                                                                                                                                                                                                                                                                                                                                                                         | 21A. Kind                              | 6 Status Plug. Bond                                              | 19. Proposed Depth<br>4800'<br>21B. Drilling Contractor                                                        |                                    | Lea<br>ndres<br>22. Approx                          | Rotary<br>Date Work will start               |  |  |  |  |
| Elevations (show whether D<br>3950.4 GL (Unprep | ы тне                                                                                                                                                                                                                                                                                                                                                                                                                                                                                                                                                                                                                                                                                                                                                                                                                                                                                                                                                                                                                                                                                                                                                                                                                                                                                                                                                                                                                                                                                                                                                                                                                                                                                                                                                                                                                                                                                                                                                                                                                                                                                                                         |                                        | 6 Status Plug. Bond                                              | 19. Proposed Depth<br>4800'                                                                                    |                                    | Lea<br>ndres<br>22. Approx                          | Rotary                                       |  |  |  |  |
| D FEET FRO                                      | ы тне                                                                                                                                                                                                                                                                                                                                                                                                                                                                                                                                                                                                                                                                                                                                                                                                                                                                                                                                                                                                                                                                                                                                                                                                                                                                                                                                                                                                                                                                                                                                                                                                                                                                                                                                                                                                                                                                                                                                                                                                                                                                                                                         | 21A. Kind<br>Blank                     | 6 Status Plug. Bond                                              | 19. Proposed Depth<br>4800'<br>21B. Drilling Contractor                                                        |                                    | Lea<br>ndres<br>22. Approx                          | Rotary<br>Date Work will start               |  |  |  |  |
| Elevations (show whether D<br>3950.4 GL (Unprep | ы тне                                                                                                                                                                                                                                                                                                                                                                                                                                                                                                                                                                                                                                                                                                                                                                                                                                                                                                                                                                                                                                                                                                                                                                                                                                                                                                                                                                                                                                                                                                                                                                                                                                                                                                                                                                                                                                                                                                                                                                                                                                                                                                                         | 21A. Kind<br>Blank<br>P                | 6 Status Plug. Bond                                              | 19. Proposed Depth<br>4800'<br>21B. Drilling Contractor<br>advise later<br>D CEMENT PROGRAM                    |                                    | Lea<br>ndres<br>22. Approx<br>Upon                  | Rotary<br>Date Work will start               |  |  |  |  |
| Elevations (Show whether D<br>3950.4 GL (Unprep | F, KT, etc.)<br>ared)                                                                                                                                                                                                                                                                                                                                                                                                                                                                                                                                                                                                                                                                                                                                                                                                                                                                                                                                                                                                                                                                                                                                                                                                                                                                                                                                                                                                                                                                                                                                                                                                                                                                                                                                                                                                                                                                                                                                                                                                                                                                                                         | 21A. Kind<br>Blank<br>P<br>CASING      | 6 Status Plug. Bond<br>eet<br>ROPOSED CASING AN                  | 19. Proposed Depth<br>4800'<br>21B. Drilling Contractor<br>advise later<br>D CEMENT PROGRAM                    | gA. Formation<br>Grayburg<br>San A | Lea<br>ndres<br>22. Approx<br>Upon<br>CEMENT        | Rotary<br>. Date Work will start<br>approval |  |  |  |  |
| Elevations (Show whether D<br>3950.4 GL (Unprep | F, KT, etc.)<br>ared)                                                                                                                                                                                                                                                                                                                                                                                                                                                                                                                                                                                                                                                                                                                                                                                                                                                                                                                                                                                                                                                                                                                                                                                                                                                                                                                                                                                                                                                                                                                                                                                                                                                                                                                                                                                                                                                                                                                                                                                                                                                                                                         | 21A. Kind<br>Blank<br>P<br>CASING<br>8 | 6 Status Plug. Bond<br>et<br>ROPOSED CASING AN<br>WEIGHT PER FOO | 19. Proposed Depth<br>4800'<br>21B. Drilling Contractor<br>advise later<br>D CEMENT PROGRAM<br>T SETTING DEPTH | 9A. Formation<br>Grayburg<br>San A | Lea<br>ndres<br>22. Approx<br>Upon<br>CEMENT<br>"C" | Rotary<br>approval<br>EST. TOP               |  |  |  |  |