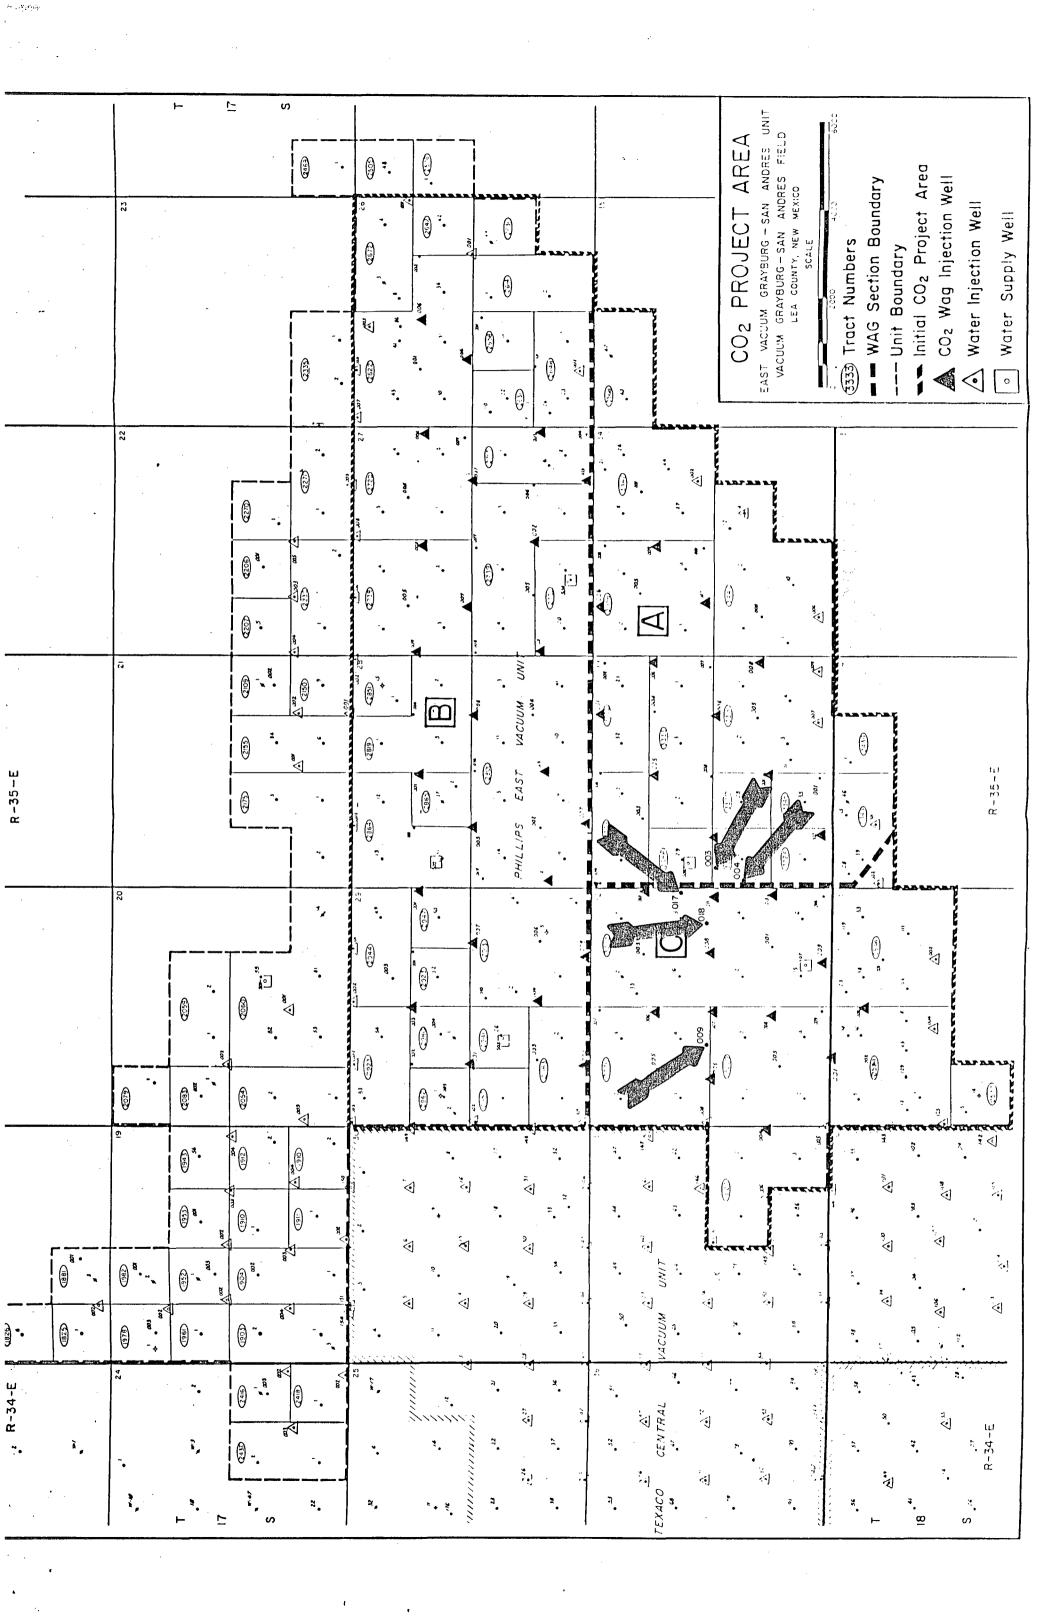

### EAST VACUUM GRAYBURG/SAN ANDRES UNIT Lea County, New Mexico Well No. 3236-009

The proposed infill producer is required to convert a 40-acre five spot pattern within the WAG Area to a 40-acre inverted nine-spot pattern. The 10-acre infill location will increase the WAG flood efficiency by producing oil currently trapped between adjacent injectors.

h 9E

NO INSURANCE COVERAGE PROVIDED NOT FOR INTERNATIONAL MAIL

TEXACO . • K . R-34-E •-٠. ﴿ ٠. 🕄 . 0 · · · · `-- 🗿 ٠. 🖲 •• . B **8 9** . ``. () 働∙. . 다. () 9 [e] · 0 ٠ (١) Ü R-35-E R-35-E •.∰ ( ·- 6 B ٠. . 8 · 🖺 . 3 **:**: ٠. 🛭 EAST VACUUM GRAYBURG - SAN ANDRES UNIT VACUUM GRAYBURG - SAN ANDRES FIELD LEA COUNTY, NEW MEXICO 333 Tract Numbers Initial CO2 Project Area ■■ WAG Section Boundary o Water Supply Well --- Unit Boundary CO2 Wag Injection Well CO2 PROJECT AREA . () (3 0 • 0 Ō 8 · (8)