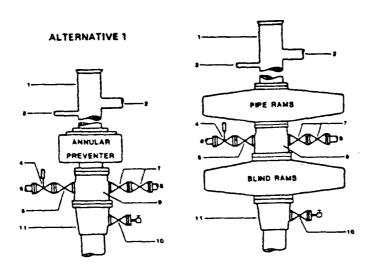

NOTE: THE DRILLING SPOOL MAY BE LOCATED BELOW BOTH SETS OF RAMS IF A DOUBLE PREVENTER IS USED AND IT DOES NOT HAVE SUITABLE OUTLETS BETWEEN RAMS

Figure 7-9. Standard Hydraulic Blowout Preventer Assembly (2 M or 3 M Working Pressure) Alternative 1

Figure 7-10. Standard Hydraulic Blowout Preventer Assembly (2 M or 3 M Working Pressure) Alternative 3 (without Drilling Spool)

Well Control 4 January/83