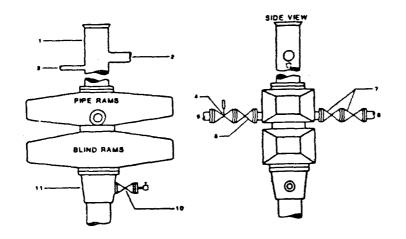

#### ALTERNATIVE 2

- 1. BELL NIPPLE
- 2. FLOW LINE
- 1 FILL UP LINE
- 4. 2" FE PRESSURE OPERATED CHOKE LINE VALVE
- 8. 2" FE GATE VALVE
- 8. 2" FE CHOKE LINE TO MANIFOLD
- 7. 2" FE GATE VALVES
- 8. 2" FE KILL LINE
- 9. DRILLING SPOOL
- 10. 2" SE OR FE GATE VALVE WITH NEEDLE VALVE
- 11. CASING HEAD HOUSING

- 1. BELL NIPPLE
- 2. FLOW LINE
- 3. FILL-UP LINE
- 4. 2" FE PRESSURE-OPERATED CHOKE LINE VALVE
- 5. 2" FE GATE VALVE 8. 2" FE CHOKE LINE TO MANIFOLD
- 7. 2" FE GATE VALVES
- 8. 2" FE KILL LINE
- 10. Z' SE OR FE GATE VALVE WITH NEEDLE VALVE
- 11. CASING HEAD HOUSING

Figure 7-10. Standard Hydraulic Blowout Preventer Assembly (2 M or 3 M Working Pressure) Alternative 3 (without Drilling Spool)

Well Control 4 January/83