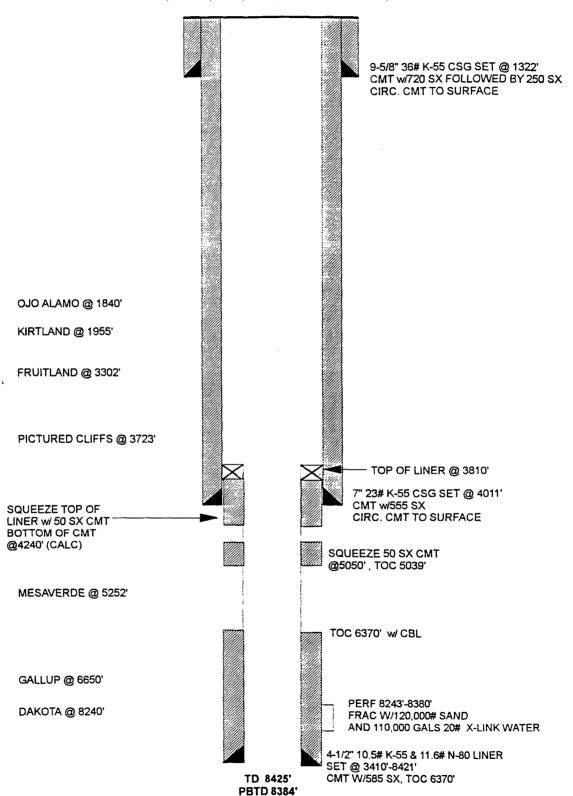

|                          | BU                | REAU OF L         | AND MANA      | GEME     | NT        | R                                   | ECEÍVE                              | 0                | S             | F-08 <b>0</b> 5 | 17                             |
|--------------------------|-------------------|-------------------|---------------|----------|-----------|-------------------------------------|-------------------------------------|------------------|---------------|-----------------|--------------------------------|
| WELL CO                  | MPLETION          | OR REC            | OMPLETI       | ON F     | REPO      | RTAN                                | D LOC                               | MULES            |               | DIAN. ALLO      | TTEE OR TRIBE NAME             |
| 14. TYPE OF WEL          | L: OIL            |                   |               |          |           |                                     | 26 PM                               |                  |               |                 | T NAME                         |
| L TYPE OF COM            | PLETION:          |                   |               |          |           | • • • • • • • • • • • • • • • • • • |                                     |                  | N             | /A              |                                |
| NEW X                    | OVER L EX         | EL. DVC           | DIFF<br>CENT  |          | Other /   | TERMINE COMMON                      | di nesoli<br><del>Tolla Ne</del> vi | 1.00 A           | SAVARY<br>O O | OR LEASE        | NAME                           |
| 2. NAME OF OPERAT        |                   | . 9               |               |          | 1         | Marine                              | ) U114 ((U.))                       |                  | 9. WELL       |                 |                                |
| UNION 3. ADDRESS OF OPER | Texas Petr        | oleum             |               |          |           |                                     |                                     |                  | _             | _               |                                |
|                          |                   | <b>1</b> F        | armingto      | n NM     | 874       | 11                                  |                                     |                  | 10. FIEL      | <u></u>         | L, OR WILDCAT                  |
| 4. LOCATION OF WEI       | L (Report locati  | on clearly and    | in accordance | with an  | y State   | cquiremen                           | (a) *                               |                  | R.            | asin Da         | akota                          |
| At surface               | 590' FNL &        | 810' FEL          |               |          |           |                                     |                                     |                  | 11. SEC       | T., R., M.,     | ON BLOCK AND BURYEY            |
| At top prod. Into        | erval reported be | elow              |               |          |           |                                     |                                     | - 1              |               | 07              | 7011 0101                      |
| At total depth           |                   |                   |               |          |           |                                     |                                     | }                | 2             | ec. 2/          | - T,31N-R10W                   |
|                          |                   |                   | 14. PE        | MIT NO.  |           | DATE                                | ISSUED                              |                  | 12. COU       | NTY OR          | 13. STATE                      |
|                          |                   |                   |               |          |           | _                                   |                                     | į                |               | Juan            | NM                             |
|                          | 16. DATE T.D.     | 1                 |               | Ready to | prod.)    |                                     |                                     |                  | T, GE, ET     | .)• 19.         | ELEY. CASINGBEAD               |
| 9/2/87                   | 9/23/87           |                   | 11/7/87       |          |           |                                     | 98 G.L.                             |                  | O KB          |                 | 6899                           |
| 20. TOTAL DEPTH. MD      | A TVD 21. PLU     | UG. BACK T.D., MI | 22.           | HOW N    |           | MPL.,                               | 23. INTE                            | LED BY           |               | TOOLS           | CABLE TOOLS                    |
| 8425 24. PRODUCING INTER | }                 | 8384              |               |          |           | P1 0 1 8                            |                                     | <u>→  </u>       | 0-842         |                 | }                              |
| 24. PRODUCING INTER      | IVAL(S), OF THIS  | COMPLETION        | TOP, BOTTOM,  | NAME (A  | ID AND    | (40)-                               |                                     |                  |               | 2               | 5. WAS DIRECTIONAL SURVEY MADE |
| 8243-8380                | ) (gross) [       | Dakota            |               |          |           |                                     |                                     |                  |               | İ               | No                             |
| 26. TYPE ELECTRIC        |                   |                   |               | · ·      |           |                                     |                                     |                  |               | 1 27. 7         | WAS WELL CORED                 |
|                          | SDL-DSN-GF        |                   |               |          |           |                                     |                                     |                  |               |                 | No                             |
| 28.                      |                   | C                 | ASING RECO    | RD (Rep  | ort all s | trings set i                        | n well)                             |                  |               |                 |                                |
| CASING SIZE              | WEIGHT, LB.       | !                 | SET (MD)      | [        | LE SIZE   |                                     | CEM                                 | ENTING I         | RECORD        |                 | AMOUNT PULLED                  |
| 9-5/8                    | 36                |                   | 322           |          | 2-1/4     |                                     |                                     | attac            |               |                 |                                |
|                          | 23                |                   | 011           |          | 3-3/4     |                                     | See_                                | attac            | ned           |                 | \ <u></u>                      |
|                          |                   |                   |               |          |           |                                     |                                     |                  |               |                 |                                |
| 29.                      | _!                | LINER RECO        | NR D          | ·        |           |                                     | 30.                                 |                  | TIPING        | RECORD          | <u> </u>                       |
| SIZE                     | TOP (MD)          | BOTTOM (MD        | <del></del>   | WENT!    | SCREE     | N (MD)                              | SIZE                                |                  | EPTR BE       |                 | PACKER SET (MD)                |
| 4-1/2                    | 3808              | 8421              |               | See at   |           | <del></del>                         | 2-3                                 |                  |               | - (25)          |                                |
| <del>- 4-1/2</del>       | 3000              | 0421              |               | see_a.   | racm      | <u>:</u> (1                         |                                     | <del>/</del>   — | .8356.        |                 | N/A                            |
| 31. PERFORATION REC      | CORD (Interval, s | ize and numbe     | r)            |          | 82.       | A                                   | ID. SHOT.                           | FRACT            | URE. CE       | MENT SQU        | JEEZE, ETC.                    |
| 33 total C               | .32" holes        | s 1 JSPF a        | at 8243'-     | 8259     | DEPT      | H INTERVA                           | L (MD)                              | MA               | OUNT ANI      | KIND OF         | MATERIAL USED                  |
| 8298', 830               | 04',19',20'       | ',21',22'         |               |          |           |                                     |                                     |                  |               |                 |                                |
| 46',51',52               |                   | ,80'.             |               |          |           | S                                   | ee att                              | ached            |               |                 |                                |
| 5050' sque               | eze holes         |                   |               |          |           |                                     |                                     |                  |               |                 |                                |
|                          |                   |                   |               |          | 1         |                                     |                                     |                  |               |                 |                                |
| 33.º DATE FIRST PRODUCT  | NON PROF          | DUCTION METHO     | o (Flowing, a |          | DUCTIO    |                                     | wee of pun                          | 19)              | <del></del>   | WELL STAT       | UB (Producing or               |
|                          |                   | lowing            |               |          |           |                                     |                                     |                  | }             | shut-in)        |                                |
| DATE OF TEST             | HOURS TESTED      |                   | IZE PROD      | N. FOR   | 011       | BBL.                                | GA8316                              | TF.              | WATER         | BBL.            | Shut-in                        |
| 5/13/88                  | 3                 | 3/4               | TEST          | PERIOD   | Tr        | ,                                   | 89                                  | 9                |               | Tr              | N/A                            |
| PLOW. TUBING PROMS.      | CASING PRESSU     | CRE CALCULAT      |               | 881      | <u> </u>  | GAS-MCF.                            |                                     | WATER-           | -NBL.         | OIL             | GRAVITT-API (CORR.)            |
| 50                       | 1945 SICF         |                   | >             | Tr       |           | 715                                 |                                     | 2                |               |                 | N/A                            |
| 34. DISPOSITION OF       |                   | or fuel, vented,  | etc.)         |          |           |                                     |                                     |                  | 1             | ITNEBBED        |                                |
| Vent                     |                   |                   |               |          |           |                                     | ·<br>                               |                  | Cli           | ff Gat          | es                             |
| 35. LIST OF ATTACH       | nting and         | Stimulati         | ion Recor     | ·d       |           |                                     |                                     |                  | ACC           | MOTER           | FOR NELLER                     |
| 36. I hereby certify     | <del>-</del>      |                   |               |          | plete and | correct a                           | s determin                          | ed from          |               |                 |                                |
|                          | Polent C.         | -                 | ,             |          |           |                                     |                                     | *                |               |                 |                                |
| SIGNED                   | over C.           | Trank             | ті            | TLE P    | ermit     | Loord                               | inator                              |                  |               | DATE _5         | /23/88                         |