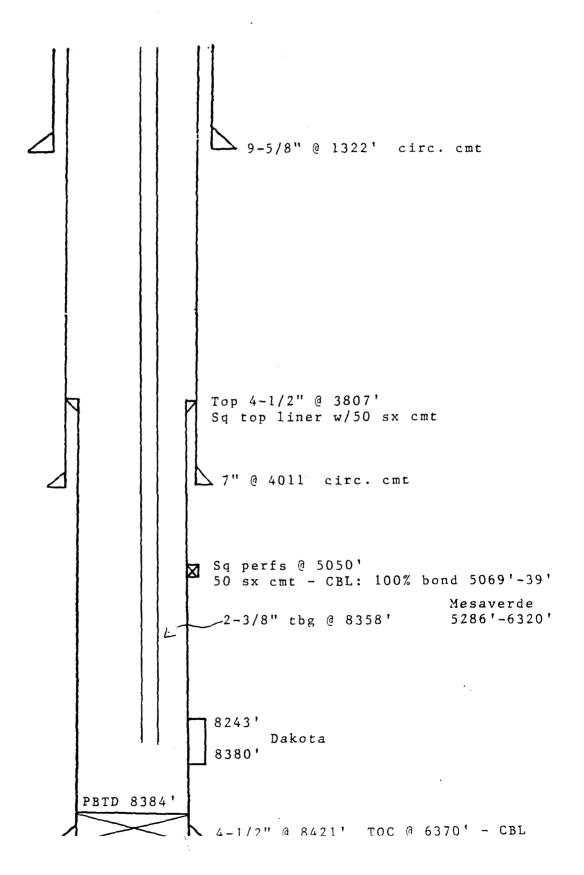

|                          | BU                | REAU OF L         | AND MANA      | GEME     | NT        | R                                   | ECEÍVE                              | 0                | S             | F-08 <b>0</b> 5 | 17                             |
|--------------------------|-------------------|-------------------|---------------|----------|-----------|-------------------------------------|-------------------------------------|------------------|---------------|-----------------|--------------------------------|
| WELL CO                  | MPLETION          | OR REC            | OMPLETI       | ON F     | REPO      | RTAN                                | D LOC                               | MULES            |               | DIAN. ALLO      | TTEE OR TRIBE NAME             |
| 14. TYPE OF WEL          | L: OIL            |                   |               |          |           |                                     | 26 PM                               |                  |               |                 | T NAME                         |
| L TYPE OF COM            | PLETION:          |                   |               |          |           | • • • • • • • • • • • • • • • • • • |                                     |                  | N             | /A              |                                |
| NEW X                    | OVER L EX         | EL. DVC           | DIFF<br>CENT  |          | Other /   | TERMINE COMMON                      | di nesoli<br><del>Tolla Ne</del> vi | 1.00 A           | SAVARY<br>O O | OR LEASE        | NAME                           |
| 2. NAME OF OPERAT        |                   | . 9               |               |          | 1         | Marine                              | ) U114 ((U.))                       |                  | 9. WELL       |                 |                                |
| UNION 3. ADDRESS OF OPER | Texas Petr        | oleum             |               |          |           |                                     |                                     |                  | _             | _               |                                |
|                          |                   | <b>1</b> F        | armingto      | n NM     | 874       | 11                                  |                                     |                  | 10. FIEL      | <u></u>         | L, OR WILDCAT                  |
| 4. LOCATION OF WEI       | L (Report locati  | on clearly and    | in accordance | with an  | y State   | cquiremen                           | (a) *                               |                  | R.            | asin Da         | akota                          |
| At surface               | 590' FNL &        | 810' FEL          |               |          |           |                                     |                                     |                  | 11. SEC       | T., R., M.,     | ON BLOCK AND BURYEY            |
| At top prod. Into        | erval reported be | elow              |               |          |           |                                     |                                     | - 1              |               | 07              | 7011 0101                      |
| At total depth           |                   |                   |               |          |           |                                     |                                     | }                | 2             | ec. 2/          | - T,31N-R10W                   |
|                          |                   |                   | 14. PE        | MIT NO.  |           | DATE                                | ISSUED                              |                  | 12. COU       | NTY OR          | 13. STATE                      |
|                          |                   |                   |               |          |           | _                                   |                                     | į                |               | Juan            | NM                             |
|                          | 16. DATE T.D.     | 1                 |               | Ready to | prod.)    |                                     |                                     |                  | T, GE, ET     | .)• 19.         | ELEY. CASINGBEAD               |
| 9/2/87                   | 9/23/87           |                   | 11/7/87       |          |           |                                     | 98 G.L.                             |                  | O KB          |                 | 6899                           |
| 20. TOTAL DEPTH. MD      | A TVD 21. PLU     | UG. BACK T.D., MI | 22.           | HOW N    |           | MPL.,                               | 23. INTE                            | LED BY           |               | TOOLS           | CABLE TOOLS                    |
| 8425 24. PRODUCING INTER | }                 | 8384              |               |          |           | P1 0 1 8                            |                                     | <u>→  </u>       | 0-842         |                 | }                              |
| 24. PRODUCING INTER      | IVAL(S), OF THIS  | COMPLETION        | TOP, BOTTOM,  | NAME (A  | ID AND    | (40)-                               |                                     |                  |               | 2               | 5. WAS DIRECTIONAL SURVEY MADE |
| 8243-8380                | ) (gross) [       | Dakota            |               |          |           |                                     |                                     |                  |               | İ               | No                             |
| 26. TYPE ELECTRIC        |                   |                   |               | · ·      |           |                                     |                                     |                  |               | 1 27. 7         | WAS WELL CORED                 |
|                          | SDL-DSN-GF        |                   |               |          |           |                                     |                                     |                  |               |                 | No                             |
| 28.                      |                   | C                 | ASING RECO    | RD (Rep  | ort all s | trings set i                        | n well)                             |                  |               |                 |                                |
| CASING SIZE              | WEIGHT, LB.       | !                 | SET (MD)      | [        | LE SIZE   |                                     | CEM                                 | ENTING I         | RECORD        |                 | AMOUNT PULLED                  |
| 9-5/8                    | 36                |                   | 322           |          | 2-1/4     |                                     |                                     | attac            |               |                 |                                |
|                          | 23                |                   | 011           |          | 3-3/4     |                                     | See_                                | attac            | ned           |                 | \ <u></u>                      |
|                          |                   |                   |               |          |           |                                     |                                     |                  |               |                 |                                |
| 29.                      | _!                | LINER RECO        | NR D          | ·        |           |                                     | 30.                                 |                  | TIPING        | RECORD          | <u> </u>                       |
| SIZE                     | TOP (MD)          | BOTTOM (MD        | <del></del>   | WENT!    | SCREE     | N (MD)                              | SIZE                                |                  | EPTR BE       |                 | PACKER SET (MD)                |
| 4-1/2                    | 3808              | 8421              |               | See at   |           | <del></del>                         | 2-3                                 |                  |               | - (25)          |                                |
| <del>- 4-1/2</del>       | 3000              | 0421              |               | see_a.   | racm      | <u>:</u> (1                         |                                     | <del>/</del>   — | .8356.        |                 | N/A                            |
| 31. PERFORATION REC      | CORD (Interval, s | ize and numbe     | r)            |          | 82.       | A                                   | ID. SHOT.                           | FRACT            | URE. CE       | MENT SQU        | JEEZE, ETC.                    |
| 33 total C               | .32" holes        | s 1 JSPF a        | at 8243'-     | 8259     | DEPT      | H INTERVA                           | L (MD)                              | MA               | OUNT ANI      | KIND OF         | MATERIAL USED                  |
| 8298', 830               | 04',19',20'       | ',21',22'         |               |          |           |                                     |                                     |                  |               |                 |                                |
| 46',51',52               |                   | ,80'.             |               |          |           | S                                   | ee att                              | ached            |               |                 |                                |
| 5050' sque               | eze holes         |                   |               |          |           |                                     |                                     |                  |               |                 |                                |
|                          |                   |                   |               |          | 1         |                                     |                                     |                  |               |                 |                                |
| 33.º DATE FIRST PRODUCT  | NON PROF          | DUCTION METHO     | o (Flowing, a |          | DUCTIO    |                                     | wee of pun                          | 19)              | <del></del>   | WELL STAT       | UB (Producing or               |
|                          |                   | lowing            |               |          |           |                                     |                                     |                  | }             | shut-in)        |                                |
| DATE OF TEST             | HOURS TESTED      |                   | IZE PROD      | N. FOR   | 011       | BBL.                                | GA8316                              | TF.              | WATER         | BBL.            | Shut-in                        |
| 5/13/88                  | 3                 | 3/4               | TEST          | PERIOD   | Tr        | ,                                   | 89                                  | 9                |               | Tr              | N/A                            |
| PLOW. TUBING PROMS.      | CASING PRESSU     | CRE CALCULAT      |               | 881      | <u> </u>  | GAS-MCF.                            |                                     | WATER-           | -NBL.         | OIL             | GRAVITT-API (CORR.)            |
| 50                       | 1945 SICF         |                   | >             | Tr       |           | 715                                 |                                     | 2                |               |                 | N/A                            |
| 34. DISPOSITION OF       |                   | or fuel, vented,  | etc.)         |          |           |                                     |                                     |                  | 1             | ITNEBBED        |                                |
| Vent                     |                   |                   |               |          |           |                                     | ·<br>                               |                  | Cli           | ff Gat          | es                             |
| 35. LIST OF ATTACH       | nting and         | Stimulati         | ion Recor     | ·d       |           |                                     |                                     |                  | ACC           | MOTER           | FOR NELLER                     |
| 36. I hereby certify     | <del>-</del>      |                   |               |          | plete and | correct a                           | s determin                          | ed from          |               |                 |                                |
|                          | Polent C.         | -                 | ,             |          |           |                                     |                                     | *                |               |                 |                                |
| SIGNED                   | over C.           | Trank             | ті            | TLE P    | ermit     | Loord                               | inator                              |                  |               | DATE _5         | /23/88                         |