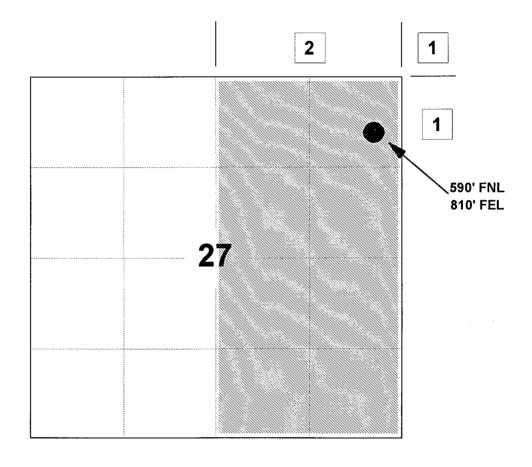

Payne #11, API #30-045-26804

590' FNL & 810' FEL, Sec.27, T32N, R10W

San Juan County New Mexico

Re:

Application for Non-Standard Location

Payne #11, API #30-045-26804

590' FNL & 810' FEL, Sec.27,T32N,R10W

San Juan County New Mexico

API #30-045-26804

Dear Mr. Stogner:

This is a request for administrative approval for a non-standard gas well location in the Basin Fruitland Coal pool. Order NSL-2382 was issued for the non-standard location in the Basin Dakota pool.

Re:

Payne #11

590'FNL, 810'FEL, Section 27, T-32-N, R-10-W, San Juan County, NM API #30-045-26804

I hereby certify that the following offset owners/operators have been notified by certified mail of our application for administrative approval for non-standard well location of the above well.