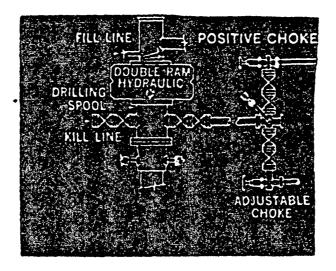

- 5. Surface Control Equipment: Double RAM-type, Series 900 + BOP with annular (See Exhibit).
- 6. <u>Circulating Medium</u>: Native, cut brine conditioned as necessary for control of viscosity and water loss.
- 7. Auxiliary Equipment: None
- 8. Testing, Logging and Coring Programs: Electric Logs Dual Laterlog/MICRO Laterlog/Gamma Ray/Calipher Compensated Density Log. Possible core from 3750' 3850'.
- 9. Abnormal Pressure, Temperature of Gases: None anticipated.
- 10. Anticipated Starting Date: Operations will commence upon approval approximately May 5, 1987. Duration of drilling, completion and testing, about 5 weeks.