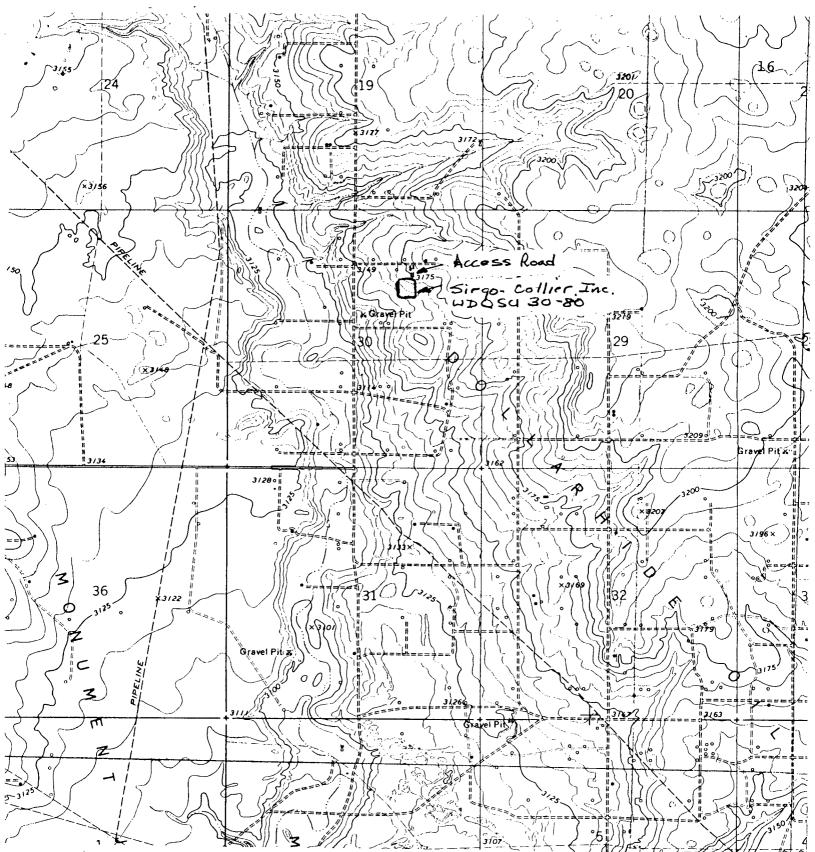

# NEW MEXICO OIL CONSERVATION COMMISSION WELL LOCATION AND ACREAGE DEDICATION PLAT

Form C-102 Supersedes C-128 Effective 1-1-65

NM PE&LS NO.

All distances must be from the outer boundaries of the Section Well No. Operator Lease SIRGO-COLLIER INC. WDQSU 30 80 Township Section County 38 East 24 South 30 Lea Actual Footage Location of Well: 16 50 North 1600 East feet from the line and feet from the Ground Level Elev. Producing Formation Pool Dedicated Acreage: 3165. Queen Dollarhide Queen Acres 1. Outline the acreage dedicated to the subject well by colored pencil or hachure marks on the plat below. 2. If more than one lease is dedicated to the well, outline each and identify the ownership thereof (both as to working interest and royalty). 3. If more than one lease of different ownership is dedicated to the well, have the interests of all owners been consolidated by communitization, unitization, force-pooling. etc? X Yes □Nο If answer is "yes," type of consolidationR2356 If answer is "no," list the owners and tract descriptions which have actually been consolidated. (Use reverse side of this form if necessary.). No allowable will be assigned to the well until all interests have been consolidated (by communitization, unitization, forced-pooling, or otherwise) or until a non-standard unit, eliminating such interests, has been approved by the Commis-CERTIFICATION I hereby certify that the information contained herein is true and complete to the best of my knowledge and belief. Leah Atchley Position Agent 1600 Company Sirgo-Collier, Inc. Date Surveyed July 13, 1987 Registered Professional Engineer and/or Land Surveyor

### Surface Use Plan For Drilling, Completing and Producing

Sirgo-Collier, Inc. WDQSU 30 - 80

1650" FNL and 1600' FEL Section 30, T24S, R38E, Lea County, New Mexico

GL 3165

Located:

Approximately 5 air miles northeast of Jal, New Mexico

#### THIRTEEN POINT PROGRAM

- 1. Existing Roads: Existing roads which lead to the proposed drillsite are shown on Exhibit "B".
- 2. Proposed New Road: Proposed new access road will be 250' (see Exhibit "B"). Road will terminate at south end of proposed well pad. The road has been flaged and staked.
  - A. Width: 15 feet with 25 feet Right of Way.
  - B. Surfacing Material: Caliche
  - C. Road Design: New road will be constructed by grading Right of Way and surfacing driving area with caliche.
  - D. Culverts: None Necessary
  - E. Gates, Cattleguards: None Necessary
- 3. Location of Existing Wells: Existing wells in vacinity of proposed drillsite are shown on Exhibit "F".
- 4. Location of Existing and/or Proposed Facilities:
  - A. This is a producing unit and a tank battery is located in the NW/SW section 32-24-38 Unit L.
  - B. If the well is productive, a flow line will be laid on top of the ground to existing facility via nearest flow line.
- 5. Location and Type of Water Supply: It is not planned to drill a water supply well. Water for operations will be transported via 3" line from existing battery. Temporary line will be laid on surface along existing road right of way.
- 6. Source of Construction Materials: Materials for construction of the proposed new well pad and road will be obtained from an existing pit on private land (Clyde Cooper Pit) if any.
- 7. Methods of Handling Waste Disposal:
  - A. Drill cuttings will be disposed of in the drilling pits.
  - B. Drilling fluids will be allowed to evaporate.
  - C. Water produced during test will be disposed in drill pit.
  - D. Oil produced during test will be stored in test tank to sell.
  - E. Trash, waste paper, garbage, and junk will be buried in trash pit with a minimum of 24" of dirt. All waste material will be contained to prevent scattering by wind. Location of trash pit see Exhibit "C".