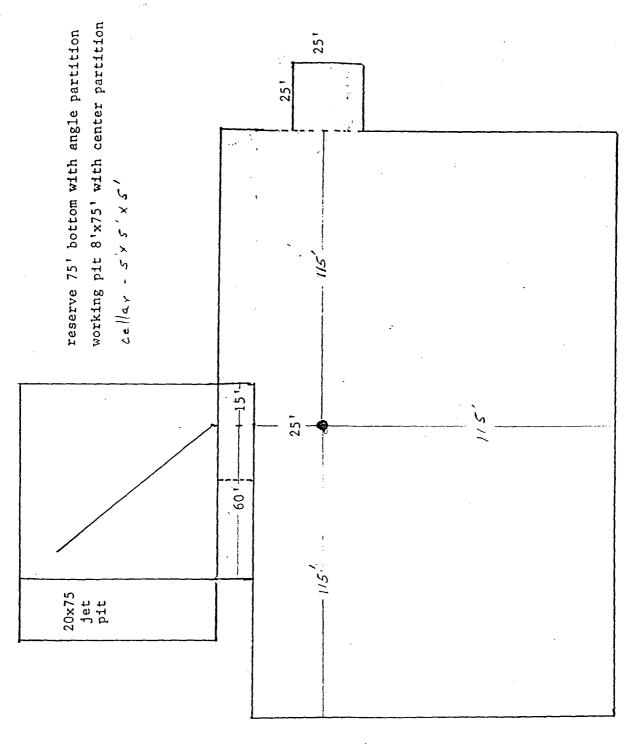

#### THIRTEEN POINT PROGRAM

- 1. Existing Roads: Existing roads which lead to the proposed drillsite are shown on Exhibit "B".
- 2. Proposed New Road: Proposed new access road will be 250' (see Exhibit "B"). Road will terminate at south end of proposed well pad. The road has been flaged and staked.
  - A. Width: 15 feet with 25 feet Right of Way.
  - B. Surfacing Material: Caliche
  - C. Road Design: New road will be constructed by grading Right of Way and surfacing driving area with caliche.
  - D. Culverts: None Necessary
  - E. Gates, Cattleguards: None Necessary
- 3. Location of Existing Wells: Existing wells in vacinity of proposed drillsite are shown on Exhibit "F".
- 4. Location of Existing and/or Proposed Facilities:
  - A. This is a producing unit and a tank battery is located in the NW/SW section 32-24-38 Unit L.
  - B. If the well is productive, a flow line will be laid on top of the ground to existing facility via nearest flow line.
- 5. Location and Type of Water Supply: It is not planned to drill a water supply well. Water for operations will be transported via 3" line from existing battery. Temporary line will be laid on surface along existing road right of way.
- 6. Source of Construction Materials: Materials for construction of the proposed new well pad and road will be obtained from an existing pit on private land (Clyde Cooper Pit) if any.
- 7. Methods of Handling Waste Disposal:
  - A. Drill cuttings will be disposed of in the drilling pits.
  - B. Drilling fluids will be allowed to evaporate.
  - C. Water produced during test will be disposed in drill pit.
  - D. Oil produced during test will be stored in test tank to sell.
  - E. Trash, waste paper, garbage, and junk will be buried in trash pit with a minimum of 24" of dirt. All waste material will be contained to prevent scattering by wind. Location of trash pit see Exhibit "C".

- 7. Methods of Handling Waste Disposal: (Continued)
  - F. All trash and debris will be buried or removed from wellsite in a prudent manner upon completion.
- 8. Auxiliary Facilities: None Anticipated
- 9. Wellsite Layout:
  - A. The wellsite has been surveyed and a 400' X 400' area has been staked and flagged.
  - B. The dimensions and relative location of the wellsite are shown on Exhibit "C".