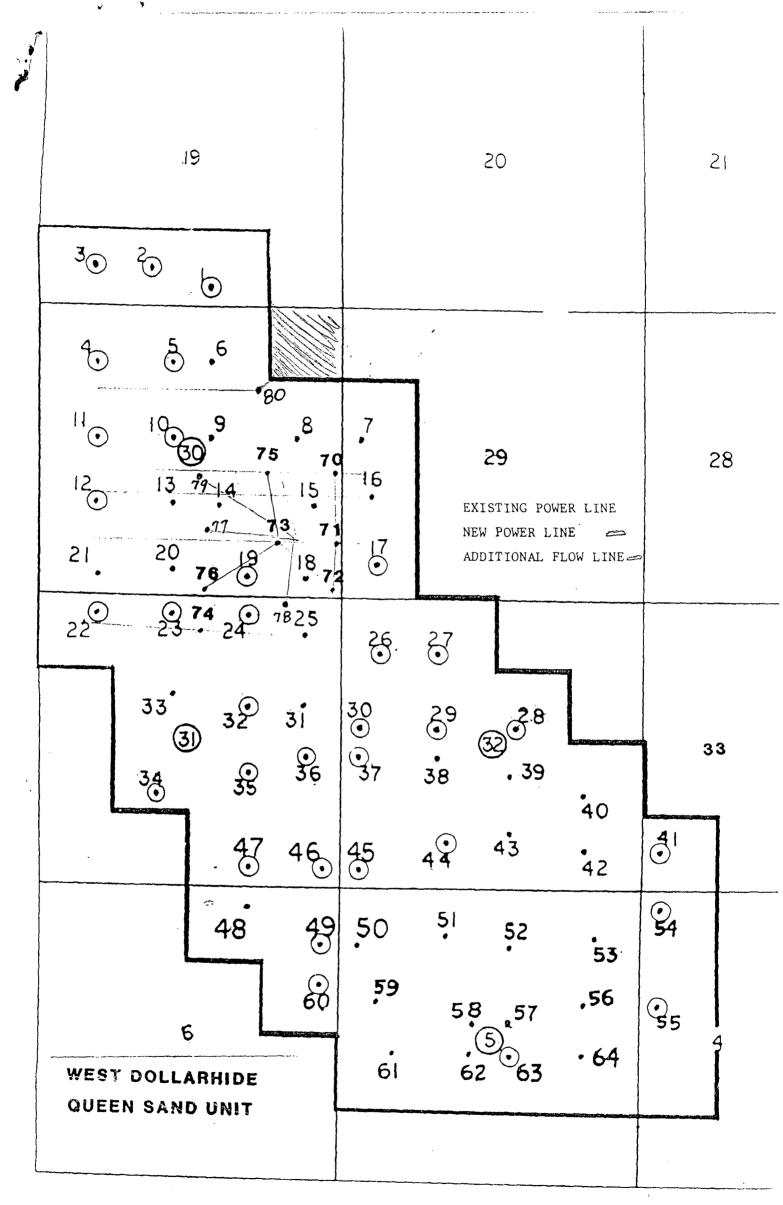

Bill & L.B. Grove and Estate of Clyde Cooper, Jal, New Mexico

Well Spacing:

40 acre West Dollarhide Queen Sand Unit

Exhibits:

A - WDQSU Lease Map

B - Topo

C - Sketch of Well Pad

D - Sketch of electrical lines if any and flow lines

E - Road Map

F - Well locations adjacent to drill location

#### THIRTEEN POINT PROGRAM

- 1. Existing Roads: Existing roads which lead to the proposed drillsite are shown on Exhibit "B".
- 2. Proposed New Road: Proposed new access road will be 250' (see Exhibit "B"). Road will terminate at south end of proposed well pad. The road has been flaged and staked.
  - A. Width: 15 feet with 25 feet Right of Way.
  - B. Surfacing Material: Caliche
  - C. Road Design: New road will be constructed by grading Right of Way and surfacing driving area with caliche.
  - D. Culverts: None Necessary
  - E. Gates, Cattleguards: None Necessary
- 3. Location of Existing Wells: Existing wells in vacinity of proposed drillsite are shown on Exhibit "F".
- 4. Location of Existing and/or Proposed Facilities:
  - A. This is a producing unit and a tank battery is located in the NW/SW section 32-24-38 Unit L.
  - B. If the well is productive, a flow line will be laid on top of the ground to existing facility via nearest flow line.
- 5. Location and Type of Water Supply: It is not planned to drill a water supply well. Water for operations will be transported via 3" line from existing battery. Temporary line will be laid on surface along existing road right of way.
- 6. Source of Construction Materials: Materials for construction of the proposed new well pad and road will be obtained from an existing pit on private land (Clyde Cooper Pit) if any.
- 7. Methods of Handling Waste Disposal:
  - A. Drill cuttings will be disposed of in the drilling pits.
  - B. Drilling fluids will be allowed to evaporate.
  - C. Water produced during test will be disposed in drill pit.
  - D. Oil produced during test will be stored in test tank to sell.
  - E. Trash, waste paper, garbage, and junk will be buried in trash pit with a minimum of 24" of dirt. All waste material will be contained to prevent scattering by wind. Location of trash pit see Exhibit "C".