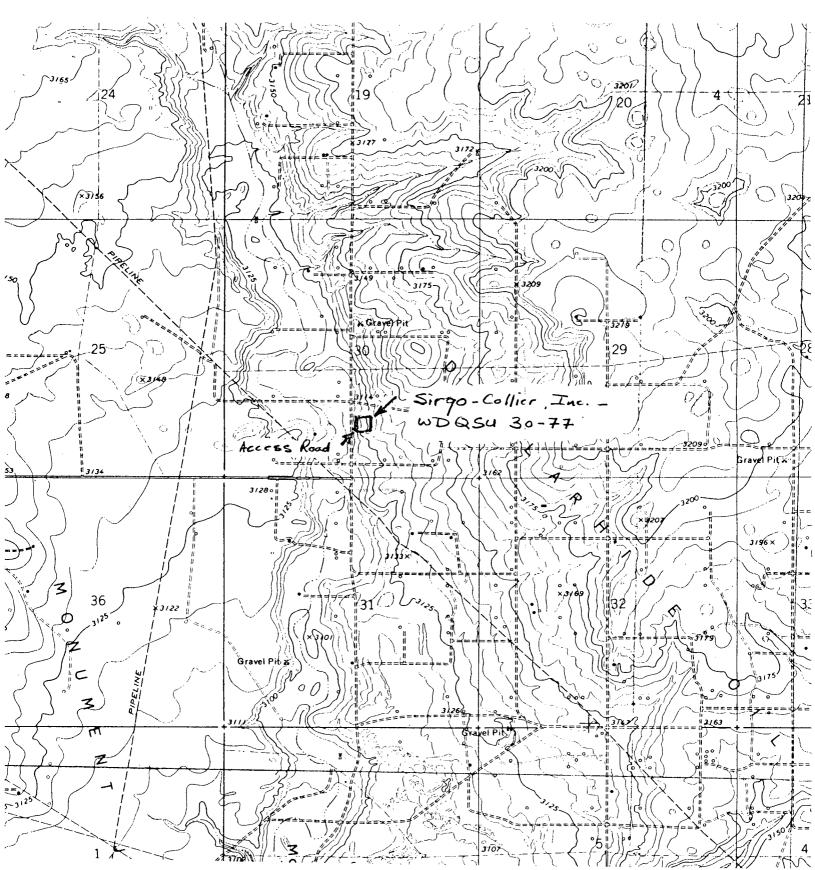

RE: Unorthodox Location
West Dollarhide Queen Sand Unit

Well No. 80. 1650' FNL and 1600' FEL of Section 30 T24S, R38E, Lea County, New Mexico

Dear Mr. Klee:

Sirgo-Collier, Inc. has staked an unorthodox location for the above referenced well which offsets your acreage in Section 30.

1650' FNL, 1600' FEL Section 30

T24S, R38E, Lea County, New Mexico

Ladies and Genlemen:

This letter shall serve as our request to have the unorthodox locations described above approved by your office.

On the attached plat you will note our locations lie within the unit boundaries of the West Dollarhide Queen Sand Unit. We are requesting these locations be approved because these locations will allow us to establish a more efficient waterflood pattern in the field.

# ROAD LOG TO SIRGO-COLLIER, INC. WDQSU 30 - 80

Starting Point is Jal, New Mexico. Go north on State Road 18 3½ miles to El Paso Natural Gas Plant #3 road. (If you check road mile marker #13 is about a ½ mile north of this turn off.)

Turn east at plant #3 road, follow black top approximately 5 miles until it dead ends, turn north for one mile, turn east and continue  $1\frac{1}{2}$  miles. You enter WDQSU about 300' north of well #22.

Drill Site: 1650' FNL, 1600' FEL Section 30, T24S, R38E, Lea County, New Mexico.