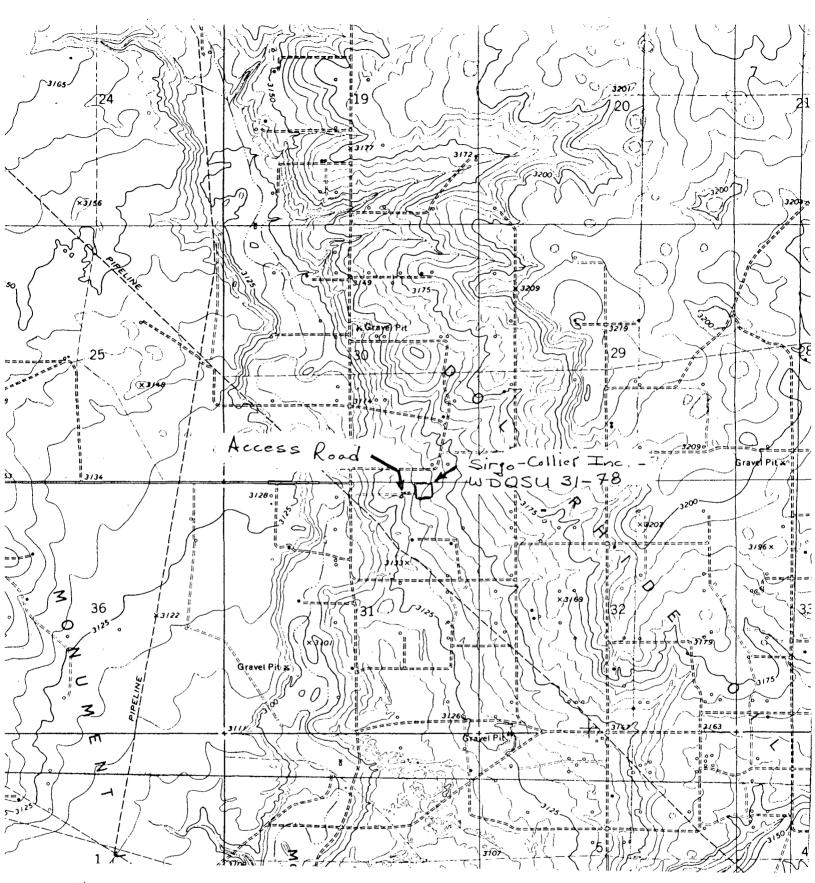

RE: Unorthodox Location
West Dollarhide Queen Sand Unit

Well No. 80. 1650' FNL and 1600' FEL of Section 30 T24S, R38E, Lea County, New Mexico

Dear Mr. Klee:

Sirgo-Collier, Inc. has staked an unorthodox location for the above referenced well which offsets your acreage in Section 30.

1650' FNL, 1600' FEL Section 30

T24S, R38E, Lea County, New Mexico

Ladies and Genlemen:

This letter shall serve as our request to have the unorthodox locations described above approved by your office.

On the attached plat you will note our locations lie within the unit boundaries of the West Dollarhide Queen Sand Unit. We are requesting these locations be approved because these locations will allow us to establish a more efficient waterflood pattern in the field.

Drill Site: 1650' FNL, 1600' FEL Section 30, T24S, R38E, Lea County, New Mexico.