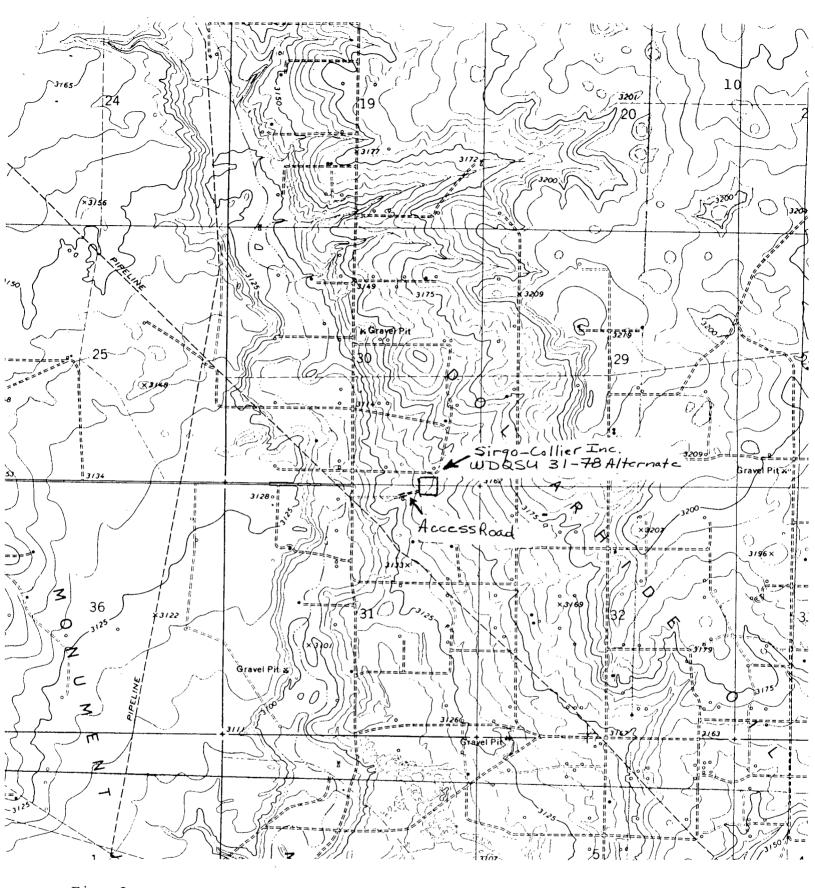

RE: Unorthodox Location
West Dollarhide Queen Sand Unit

Well No. 80. 1650' FNL and 1600' FEL of Section 30 T24S, R38E, Lea County, New Mexico

Dear Mr. Klee:

Sirgo-Collier, Inc. has staked an unorthodox location for the above referenced well which offsets your acreage in Section 30.

1650' FNL, 1600' FEL Section 30

T24S, R38E, Lea County, New Mexico

Ladies and Genlemen:

This letter shall serve as our request to have the unorthodox locations described above approved by your office.

On the attached plat you will note our locations lie within the unit boundaries of the West Dollarhide Queen Sand Unit. We are requesting these locations be approved because these locations will allow us to establish a more efficient waterflood pattern in the field.