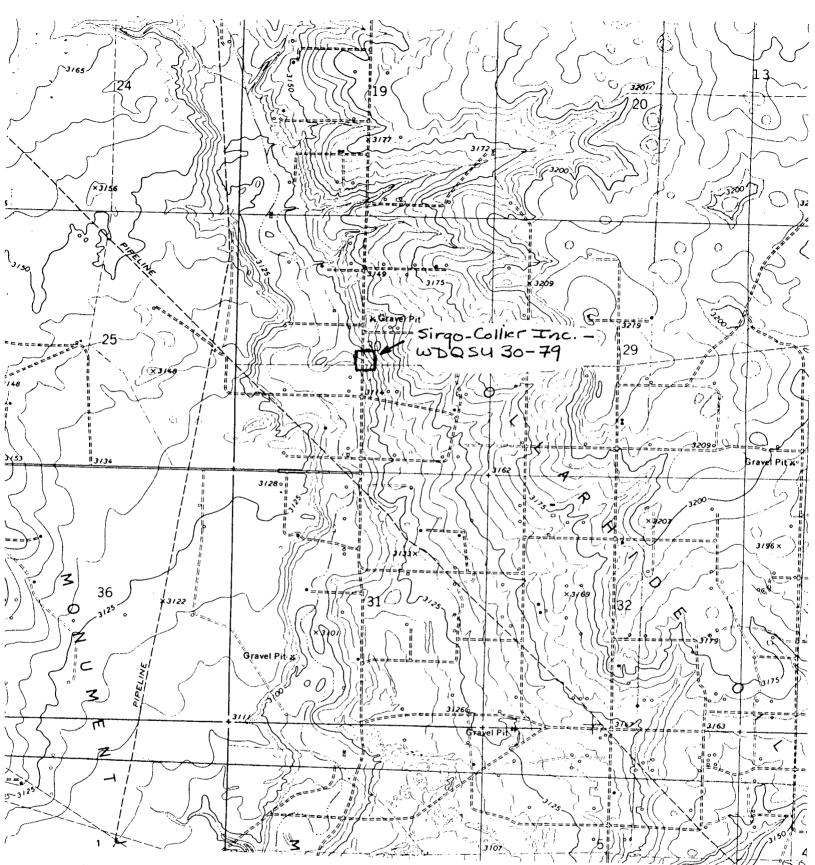

# NEW MEXICO OIL CONSERVATION COMMISSION WELL LOCATION AND ACREAGE DEDICATION PLAT

Form C-102 Supersedes C-128 Effective 1-1-65

NM PE&LS NO.

All distances must be from the outer boundaries of the Section Well No. Operator Lease SIRGO-COLLIER INC. WDQSU 30 80 Township Section County 38 East 24 South 30 Lea Actual Footage Location of Well: 16 50 North 1600 East feet from the line and feet from the Ground Level Elev. Producing Formation Pool Dedicated Acreage: 3165. Queen Dollarhide Queen Acres 1. Outline the acreage dedicated to the subject well by colored pencil or hachure marks on the plat below. 2. If more than one lease is dedicated to the well, outline each and identify the ownership thereof (both as to working interest and royalty). 3. If more than one lease of different ownership is dedicated to the well, have the interests of all owners been consolidated by communitization, unitization, force-pooling. etc? X Yes □Nο If answer is "yes," type of consolidationR2356 If answer is "no," list the owners and tract descriptions which have actually been consolidated. (Use reverse side of this form if necessary.). No allowable will be assigned to the well until all interests have been consolidated (by communitization, unitization, forced-pooling, or otherwise) or until a non-standard unit, eliminating such interests, has been approved by the Commis-CERTIFICATION I hereby certify that the information contained herein is true and complete to the best of my knowledge and belief. Leah Atchley Position Agent 1600 Company Sirgo-Collier, Inc. Date Surveyed July 13, 1987 Registered Professional Engineer and/or Land Surveyor

## 1650' FNL and 1600' FEL Section 30, T24S, R38E, Lea County, New Mexico

- 1. Surface Formation: Tertiary Pliocene, GL 3165
- 2. Estimated Tops of Geologic Markers:

| Rustler   | 1140'         | T/Yates | 2780 <b>'</b> |
|-----------|---------------|---------|---------------|
| Top/Salt  | 1300'         | T/Queen | 3692 <b>'</b> |
| Base/Salt | 2580 <b>'</b> | B/Queen |               |
|           |               | TD      | 3900 <b>'</b> |

### Surface Use Plan For Drilling, Completing and Producing

Sirgo-Collier, Inc. WDQSU 30 - 80

1650" FNL and 1600' FEL Section 30, T24S, R38E, Lea County, New Mexico

GL 3165

Located:

Approximately 5 air miles northeast of Jal, New Mexico