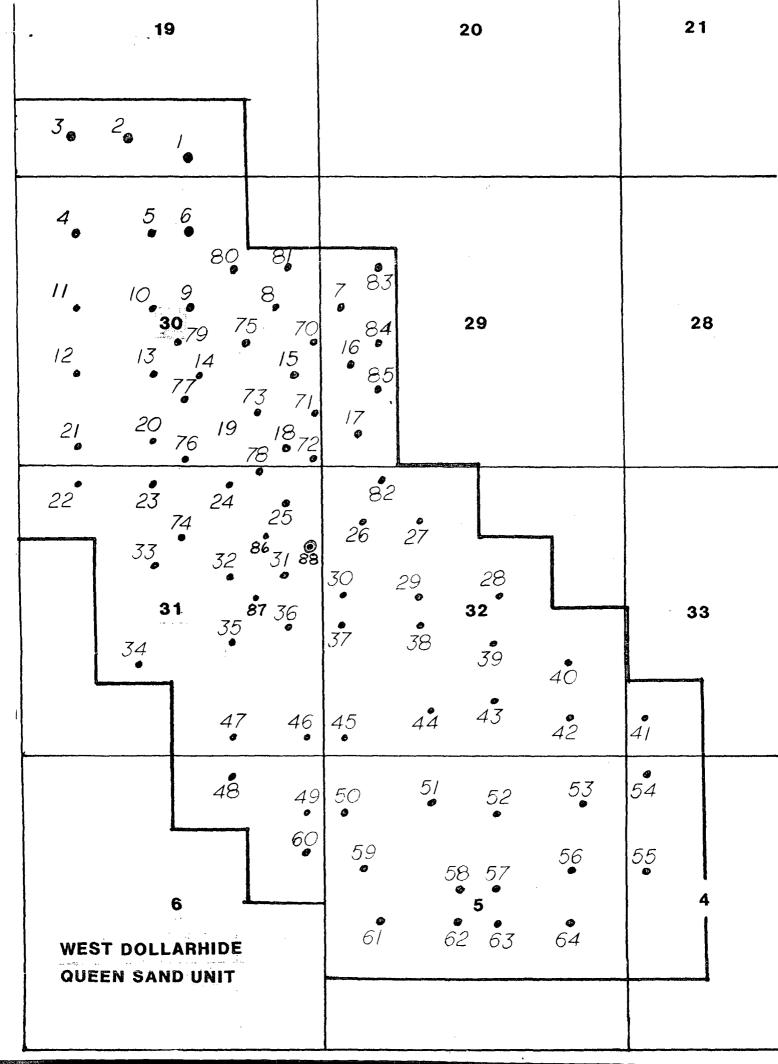

1/52-2399

Re: Unorthodox Location WDQSU **39**-88 1450' FNL 250' FEL, Sec. 31 T-24-S, R-38-E, Lea Co., NM

Gentlemen:

This letter shall serve as our request to have the unorthodox location described above approved by your office.

On the attached plat, you will note our location lies within the unit boundaries of the West Dollarhide Queen Sand Unit. We are requesting approval of this location because it will allow us to establish a more efficient waterflood pattern within the unit.