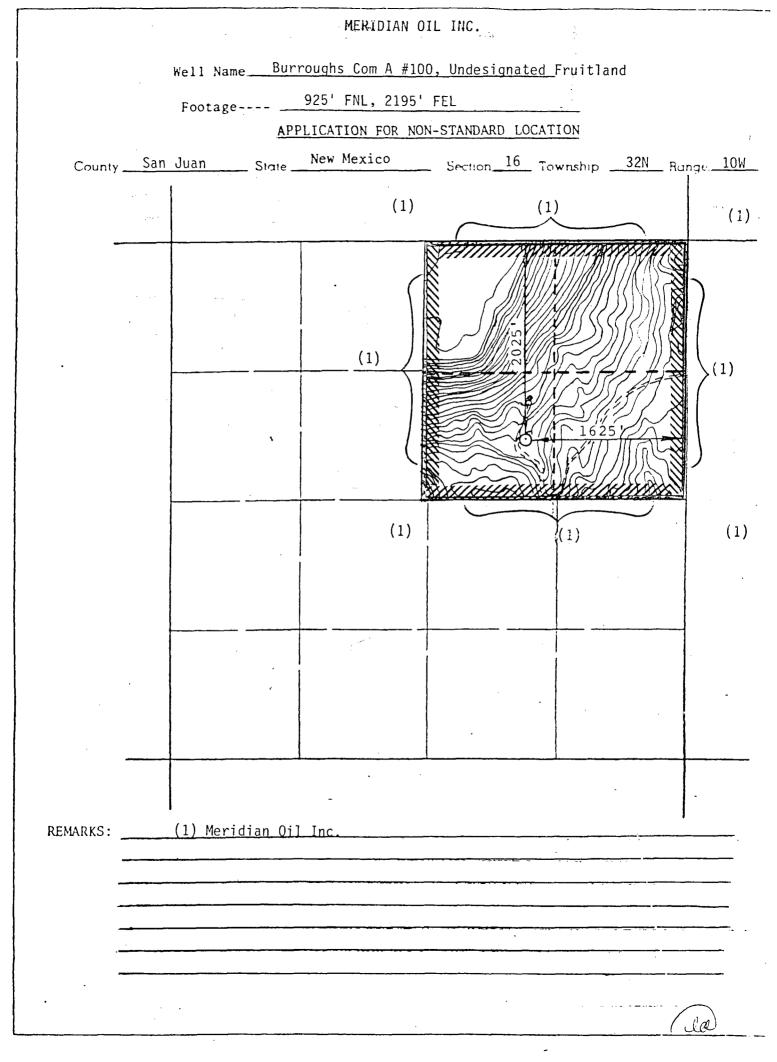

By DiC

Dear Mr. LeMay:

This is a request for administrative approval for an unorthodox gas well location in the Undesignated Fruitland Pool. Application for unorthodox approval was made for this well on February 25, 1988 at 925'N, 2195'E, Section 16, T-32-N, R-10-W, San Juan County, New Mexico. This well has now been restaked at the following location.

It is intended to locate the Meridian Oil Inc.'s Burroughs Com A #100 at 2025' from the North line and 1625' from the East line of Section 16, T-32-N, R-10-W, San Juan County, New Mexico.

Extremely rough terrain in the form of steep cliffs makes it impossible to build an orthodox location in the northeast quarter of this section.

Meridian Oil Inc. is the offset operator for this location.

Plats showing the proposed well location and the terrain in Section 14, along with an ownership plat, are attached.

Sincerely yours,

Peggy Doak