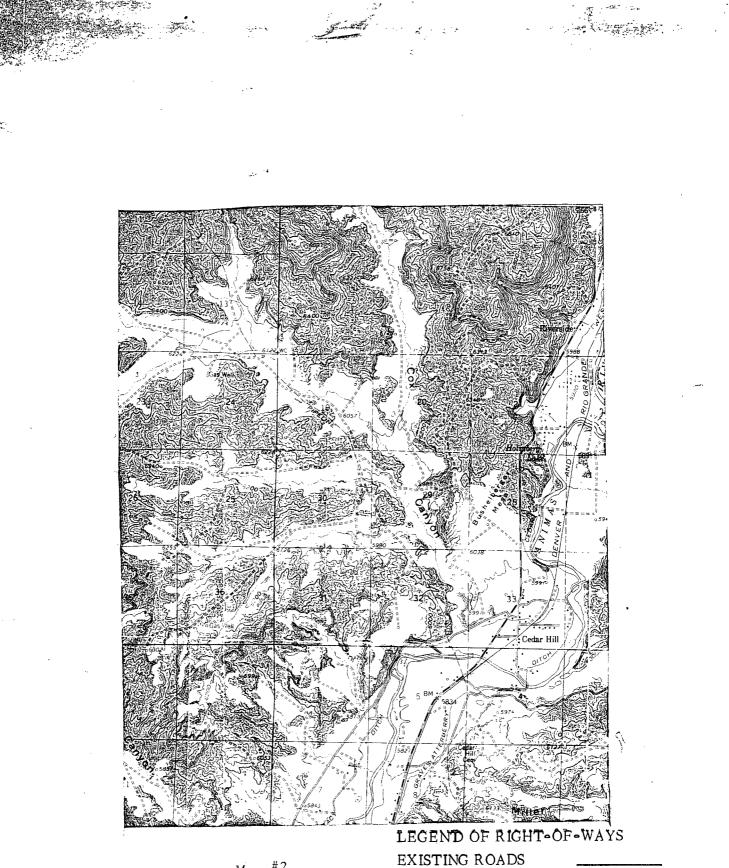

It is intended to locate the Meridian Oil Inc.'s Burroughs Com A #100 at 2025' from the North line and 1625' from the East line of Section 16, T-32-N, R-10-W, San Juan County, New Mexico.

Extremely rough terrain in the form of steep cliffs makes it impossible to build an orthodox location in the northeast quarter of this section.

Meridian Oil Inc. is the offset operator for this location.

Plats showing the proposed well location and the terrain in Section 14, along with an ownership plat, are attached.

Sincerely yours,

Peggy Doak