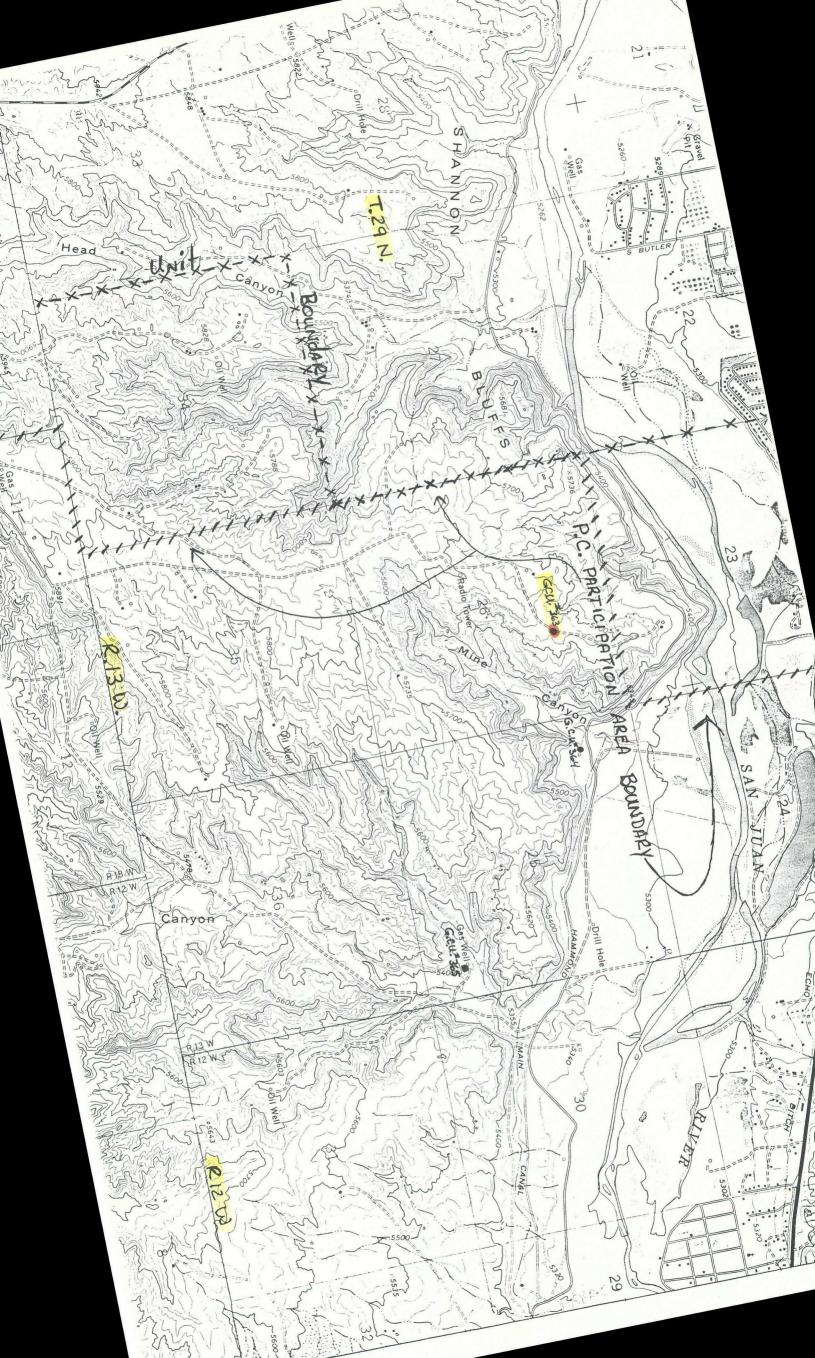

#### Gentlemen:

BHP Petroleum (Americas) Inc. respectfully requests approval of the below referenced unorthodox well location based on the land owner's topographical preference.

Gallegos Canyon Unit No. 363 1,265' FNL, 1805' FEL Sec. 26, T29N, R13W San Juan County, New Mexico Federal Lease No. SF-078926

It is proposed to drill the subject well to test the Pictured Cliffs formation at a depth of 1,675'. The wellsite is located on lands owned by Mr. Thomas Bolack of Farmington, New Mexico. Mr. Bolack has requested the drilling site be moved to the above location in order to limit further disruption of his rangeland. The site is adjacent to an existing location serving Amoco's well No. 135-E which produces from the Dakota formation.

# NEW MEXICO OIL CONSERVATION COMMISSION WELL LOCATION AND ACREAGE DEDICATION PLAT

Form C-102 Supersedes C-128 Effective 1-1-65

All distances must be from the outer boundaries of the Section.

| Operator                                                                                                                                                                                                                                                                                                                                                                                            | ann or nur (A) an                     | TOAC) THO            | Lease                |                    |                   |                                          | Well No.                                                                                                              |  |  |
|-----------------------------------------------------------------------------------------------------------------------------------------------------------------------------------------------------------------------------------------------------------------------------------------------------------------------------------------------------------------------------------------------------|---------------------------------------|----------------------|----------------------|--------------------|-------------------|------------------------------------------|-----------------------------------------------------------------------------------------------------------------------|--|--|
| BHP PETROLEUM (AMERICAS) INC. Unit Letter   Section   Township                                                                                                                                                                                                                                                                                                                                      |                                       |                      | GALLEGOS CANYON UNIT |                    |                   | LT                                       | 363                                                                                                                   |  |  |
| В                                                                                                                                                                                                                                                                                                                                                                                                   | 26                                    | 29 N                 | 1                    | 13 W               |                   | SAN JUAN                                 |                                                                                                                       |  |  |
| Actual Footage Loc                                                                                                                                                                                                                                                                                                                                                                                  |                                       | NORTH 11-            |                      | 1805               |                   | EAST                                     |                                                                                                                       |  |  |
| Ground Level Elev:                                                                                                                                                                                                                                                                                                                                                                                  | feet from the Producing For           | Illie did            | Pool                 | feel               | from the          |                                          | line<br>cated Acreage:                                                                                                |  |  |
| 5722                                                                                                                                                                                                                                                                                                                                                                                                |                                       | ed Cliffs            | W.                   | Kutz Pict          | ured C            | liffs                                    | 160 Acr●■                                                                                                             |  |  |
| 1. Outline th                                                                                                                                                                                                                                                                                                                                                                                       | e acreage dedica                      | ted to the subject v | vell by o            | colored pencil o   | or hachure        | marks on the p                           | lat below.                                                                                                            |  |  |
| 2. If more than one lease is dedicated to the well, outline each and identify the ownership thereof (both as to working interest and royalty).                                                                                                                                                                                                                                                      |                                       |                      |                      |                    |                   |                                          |                                                                                                                       |  |  |
| 3. If more than one lease of different ownership is dedicated to the well, have the interests of all owners been consolidated by communitization, unitization, force-pooling. etc?  X Yes No If answer is "yes," type of consolidationunitization                                                                                                                                                   |                                       |                      |                      |                    |                   |                                          |                                                                                                                       |  |  |
| If answer is "no," list the owners and tract descriptions which have actually been consolidated. (Use reverse side of this form if necessary.)  No allowable will be assigned to the well until all interests have been consolidated (by communitization, unitization, forced-pooling, or otherwise) or until a non-standard unit, eliminating such interests, has been approved by the Commission. |                                       |                      |                      |                    |                   |                                          |                                                                                                                       |  |  |
| NE                                                                                                                                                                                                                                                                                                                                                                                                  | 39°54' W                              |                      | 1,80                 | 20////             | <del>/ /= /</del> | CE                                       | ERTIFICATION                                                                                                          |  |  |
|                                                                                                                                                                                                                                                                                                                                                                                                     | 1 > 1   1   1   1   1   1   1   1   1 | ,590                 | ۱۵                   | 1 1 1 1            |                   | tained herein                            | fy that the information con-<br>is true and complete to the<br>owledge and belief.                                    |  |  |
|                                                                                                                                                                                                                                                                                                                                                                                                     | <br> <br>                             |                      | <u> </u>             | <br>  /805'<br>    | 100<br>           | Nome kuck<br>Chuck Wi                    | k Williams<br>11 i ams                                                                                                |  |  |
|                                                                                                                                                                                                                                                                                                                                                                                                     | ر<br>ا<br>ا                           | FC.                  |                      | <br>   <br>   <br> |                   | Administ                                 | rator, F.S. oleum (Americas                                                                                           |  |  |
| ,                                                                                                                                                                                                                                                                                                                                                                                                   | 1                                     | <del></del>          | <del>/ / / /</del>   | <br><del>  </del>  | <del>////</del>   |                                          | ify that the well location                                                                                            |  |  |
|                                                                                                                                                                                                                                                                                                                                                                                                     | <br> <br> <br> <br>                   | 26                   |                      | <br>               |                   | notes of actua                           | plat was plotted from field all surveys made by me or invision, and that the same correct to the best of my libelief. |  |  |
|                                                                                                                                                                                                                                                                                                                                                                                                     |                                       |                      |                      |                    |                   | Date Surveyed  William  Registered Profe | MFinnke III                                                                                                           |  |  |
| N 6                                                                                                                                                                                                                                                                                                                                                                                                 | 39°57'W                               |                      | . 80                 | ). OOCH.           |                   | Certificate Noib                         | SASONAL LAND                                                                                                          |  |  |