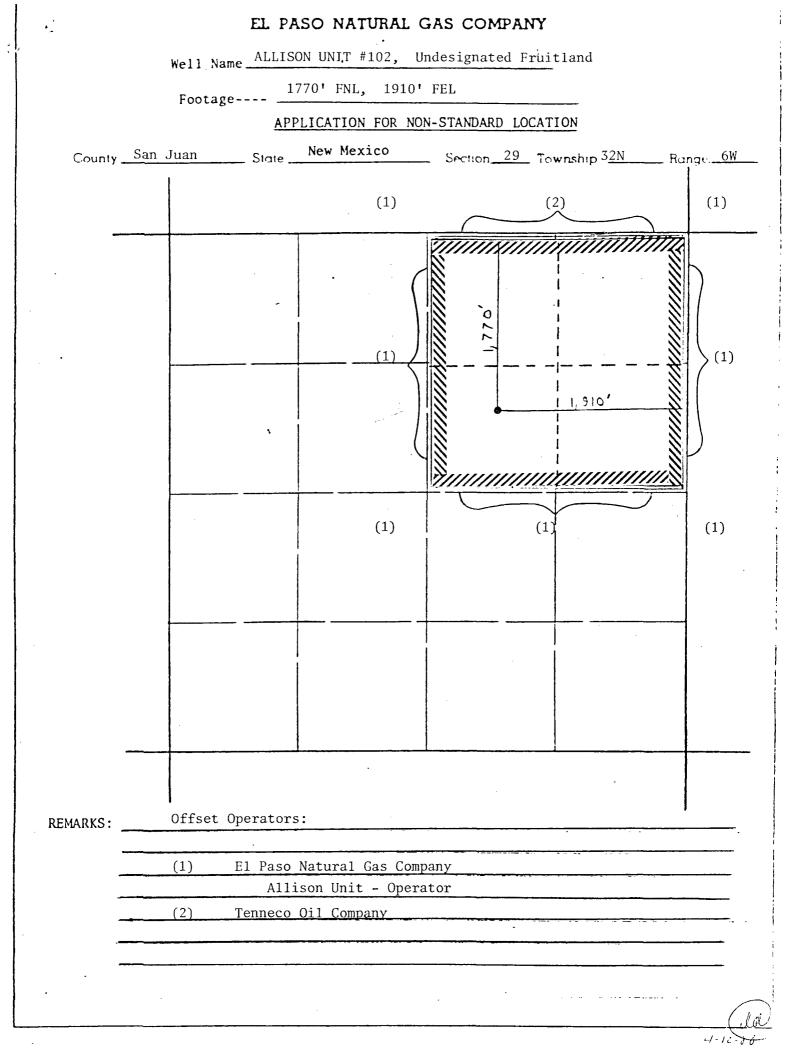

It is intended to locate the El Paso Natural Gas Company's Allison Unit #102 at 1770' from the North line and 1910' from the East line of Section 29, T-32-N, R-6-W, San Juan County, New Mexico.

This location was at the request of the archaeologist, which makes it impossible to build an orthodox location in the northeast guarter of this section.