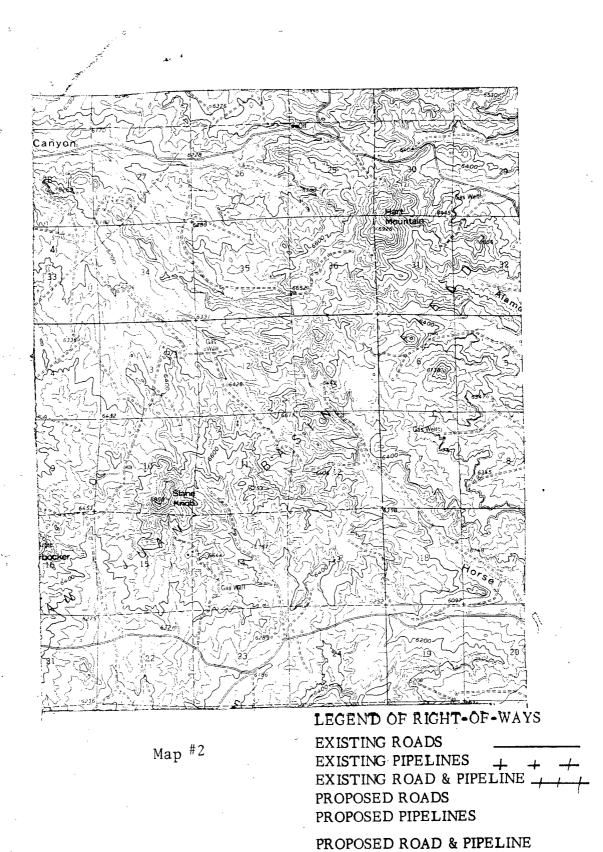

Extremely rough terrain and a pipeline makes it impossible to build an orthodox location in the southwest quarter of this section.

Meridian Oil Inc. is the operator of offset locations.

Plats showing the proposed well location and the terrain in Section 1, along with an ownership plat, are attached.

Sincerely yours,

Peggy Doak

encl.

All distances must be from the outer boundaries of the Section. 2010ts Rell No. MERIDIAN OIL INC. SUNRAY B 201 hall Letter Section Township County Renge 30 NORTH 10 WEST SAN JUAN ctual Footoge Location of Yells 1390 SOUTH leat from the WEST ed Level Clev. Producting Fermation 6445 Acres 1. Outline the acreage dedicated to the subject well by colored pencil or hachure marks on the plat below. 2. If more than one lease is dedicated to the well, outline each and identify the ownership thereof (both as to working interest and royalty). 3. If more than one lease of different ownership is dedicated to the well, have the interests of all owners been consolidated by communitization, unitization, force-pooling. etc? Yes If answer is "yes," type of consolidation \_ If answer is "no," list the owners and tract descriptions which have actually been consolidated. (Use reverse side of this form if necessary.)\_ No allowable will be assigned to the well until all interests have been consolidated (by communitization, unitization, forced-pooling, or otherwise) or until a non-standard unit, eliminating such interests, has been approved by the Commis-589°46'W 587°40'W CERTIFICATION 26.24.16 20.07,06 I hereby certify that the information coateined herein is true and complete to the (8)(**८**° (5) bast of my knowledge and belief. Neme Position 9 (10) 11 ON C. EDWAS (13)SUNRA B#201 APRIL 11, 1988 Registered Prolossional Engls end/or Land Surveyor NEALE C. EDWARDS 2244,0 Cortificato Na. 6857