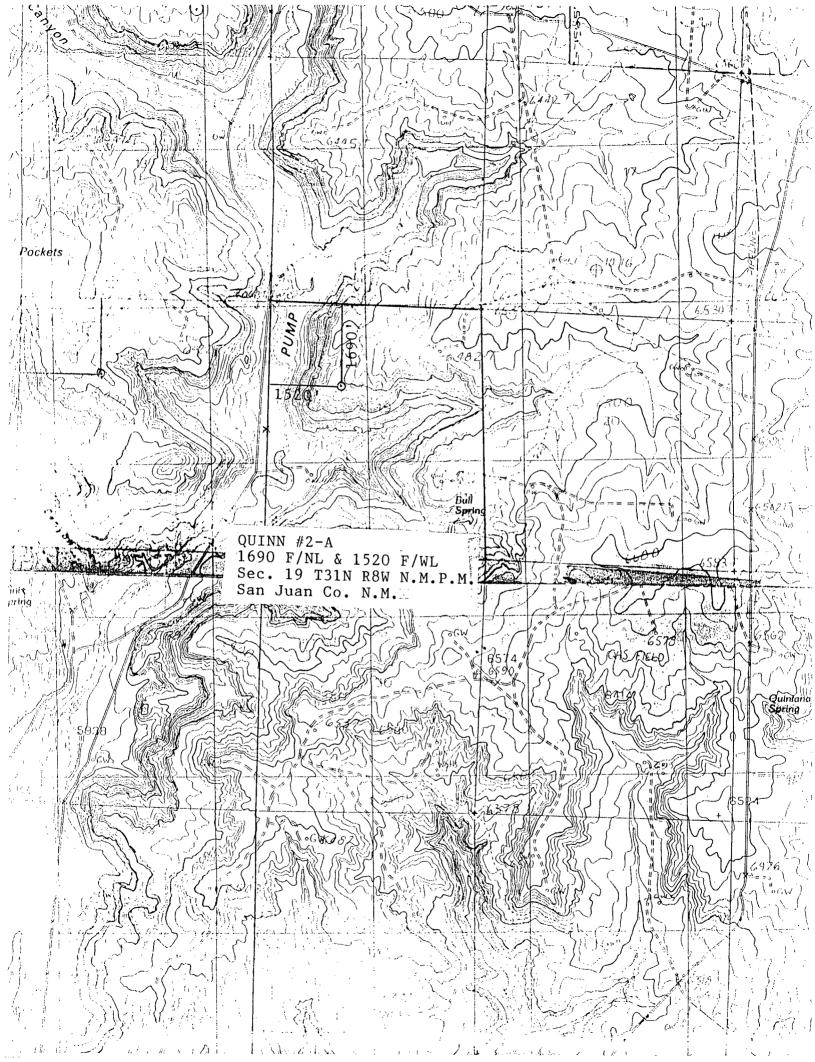

Re: Quinn 2A 1690' FNL & 1520' FWL Section 19-T31N-R8W San Juan County, NM

Dear Mr. LeMay:

ASC- 7533

RULS-104 F(I)

Blance Mesaverde Pool

200 A3 and

A non-standard gas provotion cent
approved by Devisor Order to 2-392 and
considing of the CVZ of Died Section A shall
be dedicted to the above described axl.

1690' FNL & 1520' FWL Section 19-T31N-R8W San Juan County, NM

Dear Sir:

Union Texas Petroleum desires to drill a Blanco Mesaverde test at an unorthodox location of 1690' FNL & 1520' FWL. A standard location is not possible due to topography and a short section. This well will be an infill to the Quinn 2. A non-standard proration unit was established for the Quinn 2 under Order R-392.

Quinn 2-A 1690'FNL&1520'FWL Section 19 T31N R8W