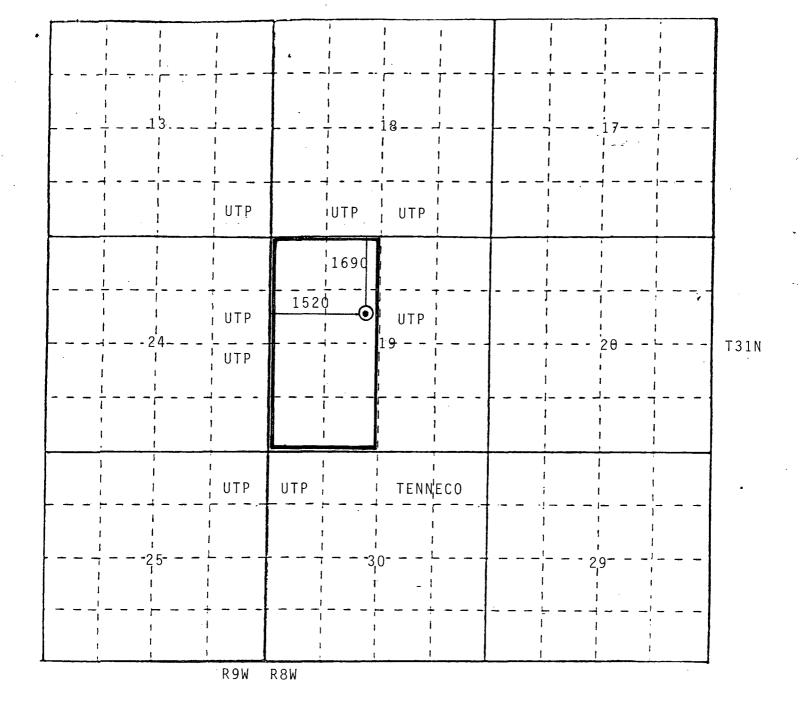

Union Texas Petroleum requests administrative approval of an unorthodox location for a Blanco Mesaverde completion. The basis for our request is for topographic reasons.

The only offset operator, which has been notified of our intentions, is Tenneco Oil Company. A copy of their letter is attached for your review.

This well will be an infill to the Quinn 2. A non-standard proration unit was established for the Quinn 2 under Order R-392.

If I may be of any further assistance, please advise.

Very truly yours,

Robert C. Frank Permit Coordinator

As an offset operator we are required to notify you of our intentions. If you do not approve of our proposal, you have twenty days from this date to notify the Director of the Oil Conservation Division in Santa Fe, New Mexico. If you are in accord with our proposal, please acknowledge by signing and returning one copy of this letter to Union Texas Petroleum at your earliest convenience.