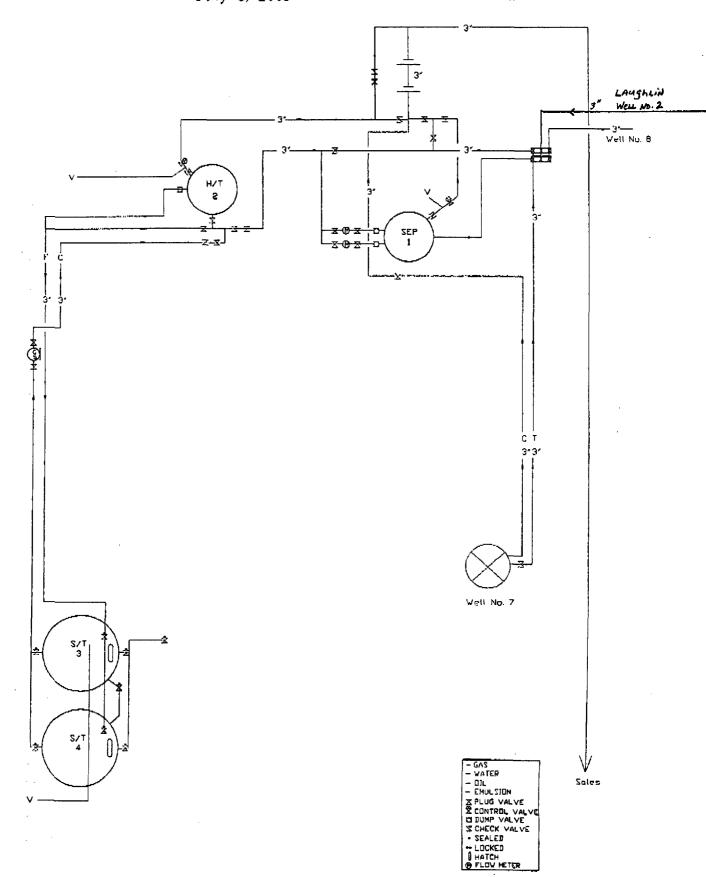

Marathon is proposing to set production equipment on the Laughlin No 2 well location that will meter all products; oil, gas, and water, independently. This production will then be recombined and sent via pipeline to the W.H. Laughlin battery. Where it will be recombined through the well header system, re-separated and sold along with production from the other five wells. Allocation of production will use the metered volume as basis for the Laughlin No 2 well, with the remainder of production in excess of those metered volumes allocated to the other five W.H. Laughlin wells based upon well tests.