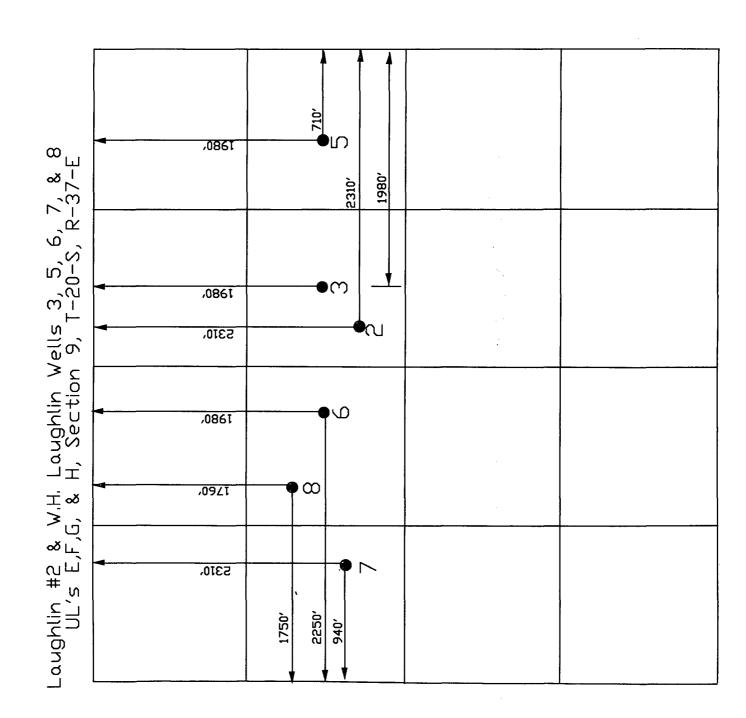

The Laughlin lease consists of one well the Laughlin No 2. The W.H. Laughlin lease has five active wells on the lease (No's 3 , 5, 6, 7, & 8). The ownership interest in the two leases is diverse. Currently, the W. H. Laughlin is operated with production from the Monument Tubb and Eumont Yates Seven Rivers Queen pools commingled as authorized under PC 979-A. The Laughlin No 2 is also producing from the Monument Tubb pool.