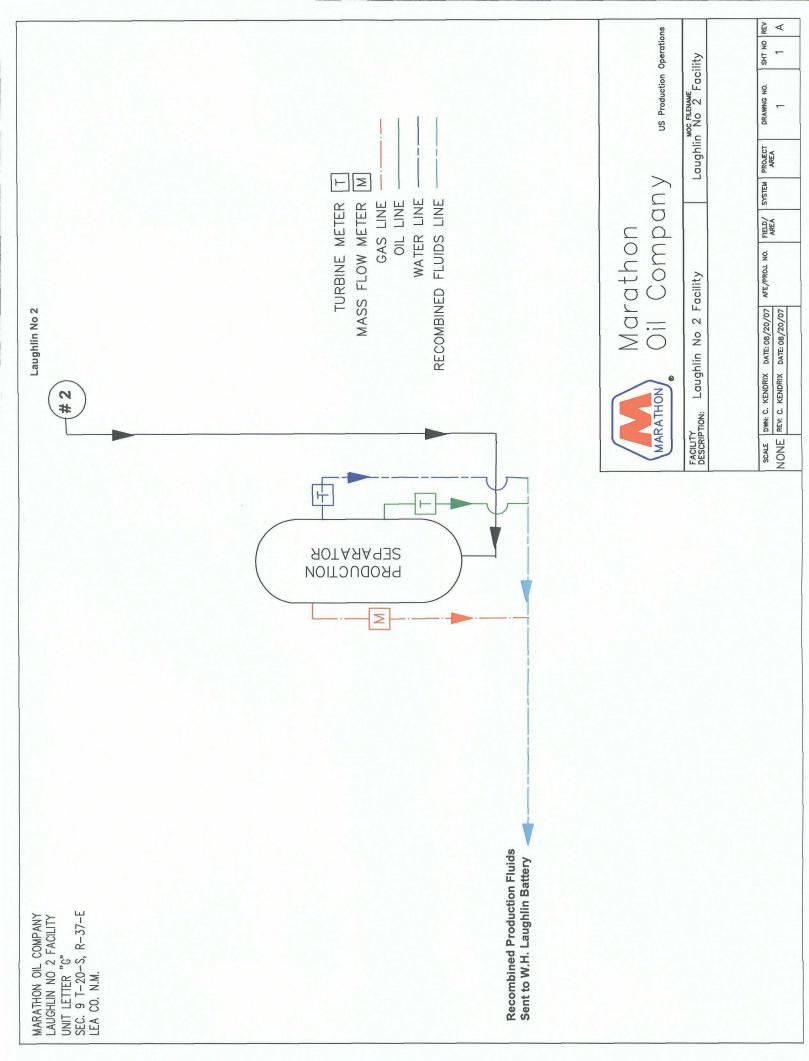

Marathon is proposing to set production equipment on the Laughlin No 2 well location that will meter all products; oil, gas, and water, independently. This production will then be recombined and sent via pipeline to the W.H. Laughlin battery. Where it will be recombined through the well header system, re-separated and sold along with production from the other five wells. Allocation of production will use the metered volume as basis for the Laughlin No 2 well, with the remainder of production in excess of those metered volumes allocated to the other five W.H. Laughlin wells based upon well tests.