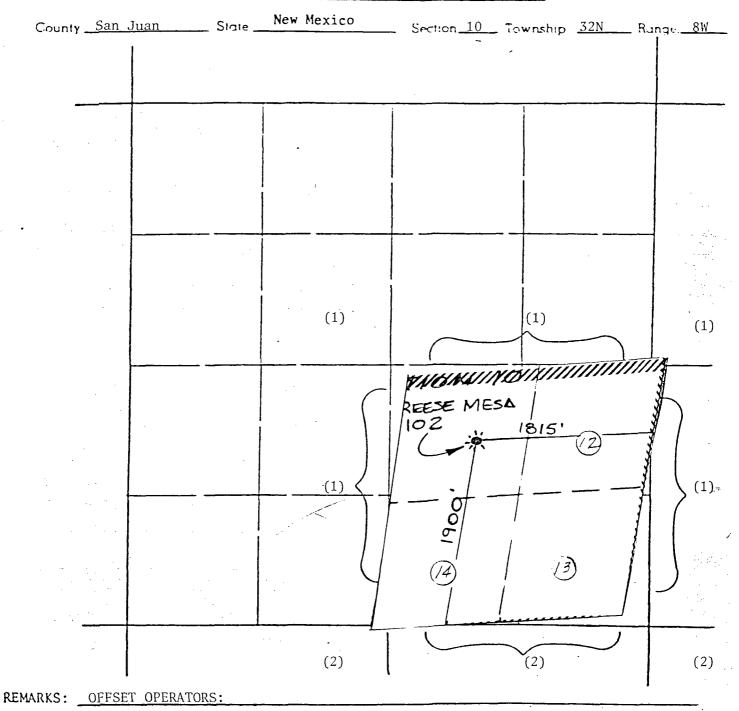

Dear Mr. LeMay:

This is a request for administrative approval for an unorthodox well.

It is intended to locate the Southland Royalty Company Reese Mesa #102 at 1900' from the South line and 1815' from the East line of Section 10, T-32-N, R-8-W, San Juan County, New Mexico.

Extremely rough terrain in the form of steep cliffs makes it impossible to build an orthodox location in the southeast quarter of this section.

A copy of this application is being submitted to all offset operators by certified mail with a request that they furnish your Santa Fe office with a Waiver of Objection, and return one copy to this office.

It is intended to locate the Southland Royalty Company Reese Mesa #102 at 1900' from the South line and 1815' from the East line of Section 10, T-32-N, R-8-W, San Juan County, New Mexico.

Extremely rough terrain in the form of steep cliffs makes it impossible to build an orthodox location in the southeast quarter of this section.

A copy of this application is being submitted to all offset operators by certified mail with a request that they furnish your Santa Fe office with a Waiver of Objection, and return one copy to this office.

Plats showing the proposed well location and the terrain in Section 10, along with an ownership plat, are attached.

Sincerely yours,

Jak

Peggy Doak

encl.

WAIVER

<u>Northwest FifeculE</u> hereby waives objection to Southland Royalty's application for an unorthodox location for their Reese Mesa #102 as proposed above.