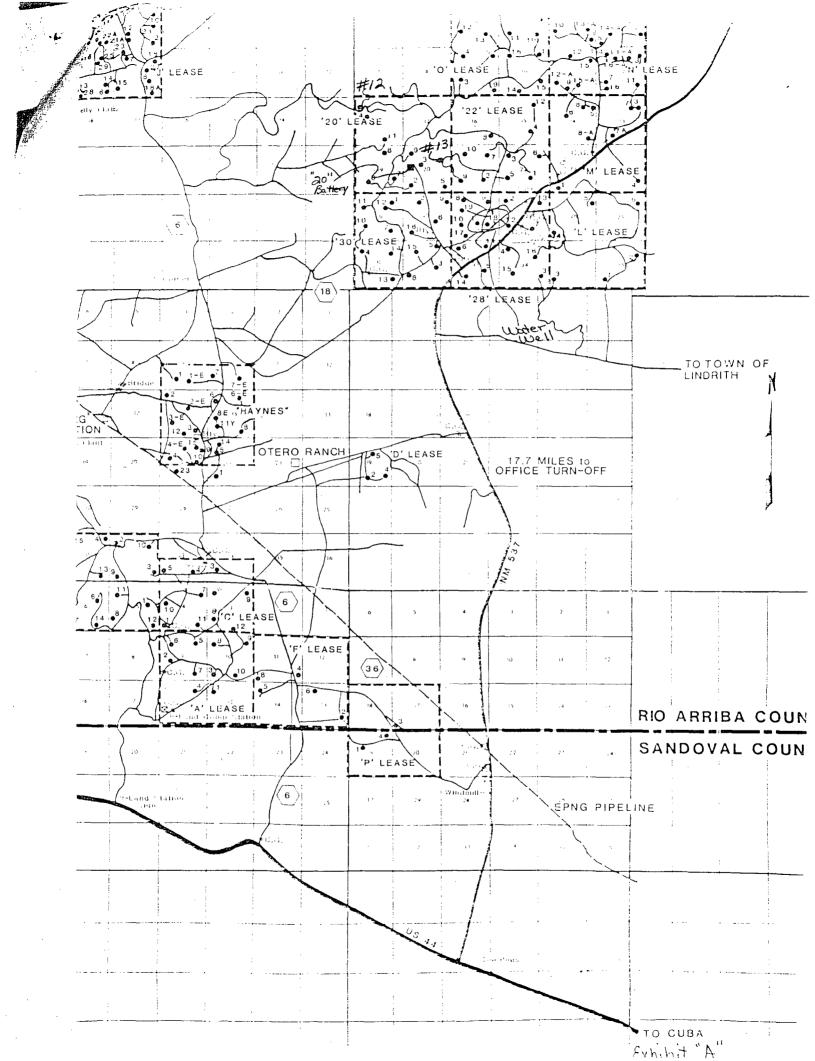

July 7, 1988

Mr. William LeMay, Director State of New Mexico Energy & Minerals Department **Oil Conservation Division** P. O. Box 2088 Santa Fe, NM 87501-2088

Dear Mr. LeMay:

Request for Unorthodox Location - Jicarilla 20 No. 13, 1490' FNL & 1150' FEL, Section 20, T25N, R4W, Rio Arriba County, New Mexico. West Lindrith Gallup Dakota Pool

Conoco Inc. respectfully requests administrative approval to drill the subject well at the unorthodox location stated above.

This unorthodox location, which was agreed upon by Conoco, Bureau of Land Management, and Bureau of Indian Affairs personnel, was selected due to the rough terrain in this area including deep ravines to the south and east of the proposed location.

Conoco is the only offset operator to this proposed location.

Attached is a lease map and Form C-102 showing the well location and dedication. Please contact Ceal Yarbrough at (505) 397-5825 if you have any questions.