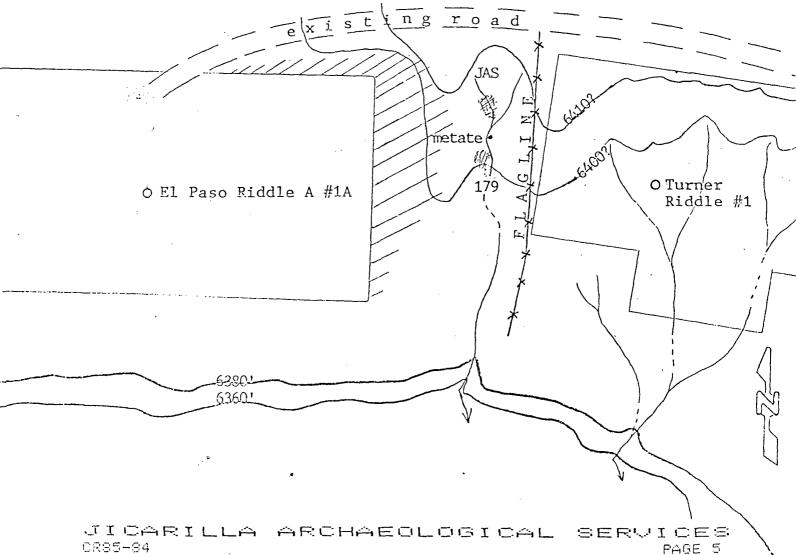

### FIGURE 2

SITE JAS 179 consists of two areas of ash stained soil, and a few stone artifacts. 21m south of an existing road, and 10m east of an existing El Paso well location, there is a dark  $2 \times 5m$ charcoal stain in a minor drainage cut. 4m south of this is a basin metate fragment; and 8m further south is a lighter charcoal stain, with oxidized sandstones and firecracked quartzite cobbles. No ceramics, and very few Knapped stone artifacts were observed in association with these areas.

This site is apparent in a minor drainage cut in a small dune area, on the southwest side of a high mesa remnant, near 6400' ams). The area west of this site has been totally removed by well construction, and the area east is eroded down to exposed shale beds.

SW1/4, NE1/4, NW1/4 Section 15 T30N, R9W, NMPM, San Juan County, New Mexico

UTM Zone 13 - 2,52,850mE: 40,77,850mN

Scale  $1 \text{ cm} = 10 \text{ m} = 30^{\prime}$ 