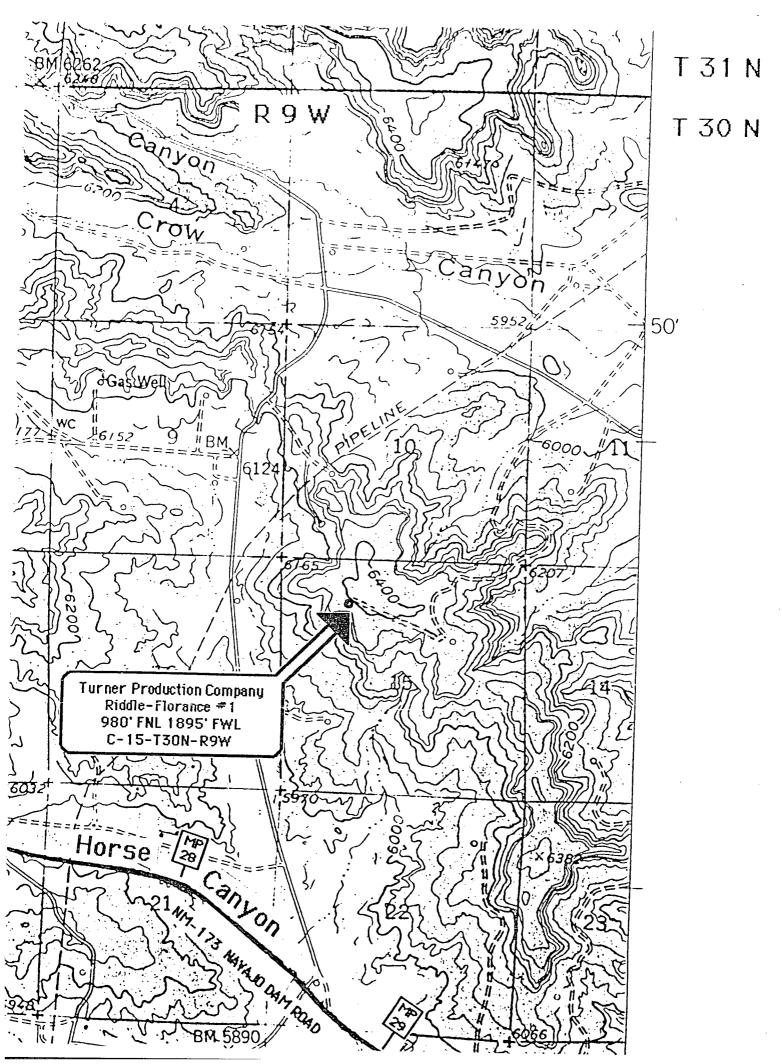

### Gentlemen:

Turner Production Company respectfully requests approval of the location for its proposed Riddle-Florance #1 well due to topographical conditions. The proposed location is 980' FNL 1895' FWL of Section 15, Township 30 North, Range 9 West, N.M.P.M., in the Blanco-Fruitland (Sand) and Blanco-Pictured Cliffs Gas Pools, San Juan County, New Mexico.

C

The drill tract is comprised of the northwest quarter (NW/4) of Section 15.

The location is crowded out of a standard location by topographical conditions, Indian ruins and the existing location of the Meridian Oil, Inc. Riddle A # 1A well pad.

The enclosed, enlarged copy of the U.S.O.S. 15 minute series Quadrangle, AZTEC, N. MEX., shows the topography in Section 15. The contour interval is 40 feet. Also enclosed is a copy of Form C-102, the archaeologist's plat, and a plat showing offset operators and addresses.

## Gentlemen:

Turner Production Company respectfully requests approval of the location for its proposed Riddle-Florance #1 well due to topographical conditions. The proposed location is 980' FNL 1895' FWL of Section 15, Township 30 North, Range 9 West, N.M.P.M., in the Blanco-Fruitland (Sand) and Blanco-Pictured Cliffs Gas Pools, San Juan County, New Mexico.

The drill tract is comprised of the northwest guarter (NW/4) of Section 15.

The location is crowded out of a standard location by topographical conditions, Indian ruins and the existing location of the Meridian Oil, Inc. Riddle A # 1A well pad.