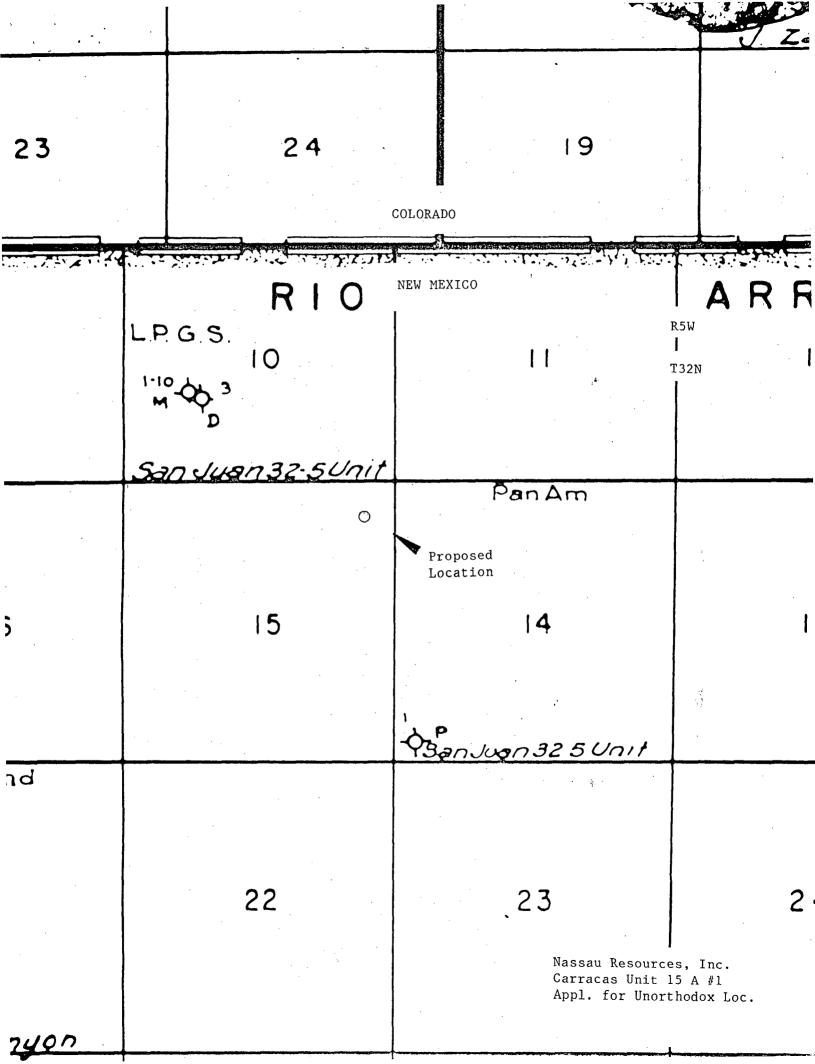

This well is in Nassau's Carracas Unit. Amoco Production Co., the only offsetting operator, as indicated by the attached lease plat, has been notified of this application by certified mail. Jerome P. McHugh and Kindermac Partners are operating affiliates with Nassau Resources, Inc. and have been notified of this application.

Offsetting Operators:

Amoco Production Co.

Jerome P. McHugh - Operating Affiliate with Nassau Resources, Inc. Kindermac Partners - Operating Affiliate w/Nassau Resources, Inc.

Nassau Resources, Inc. Carracas Unit 15 A #1 Appl. for Unorthodox Loc.