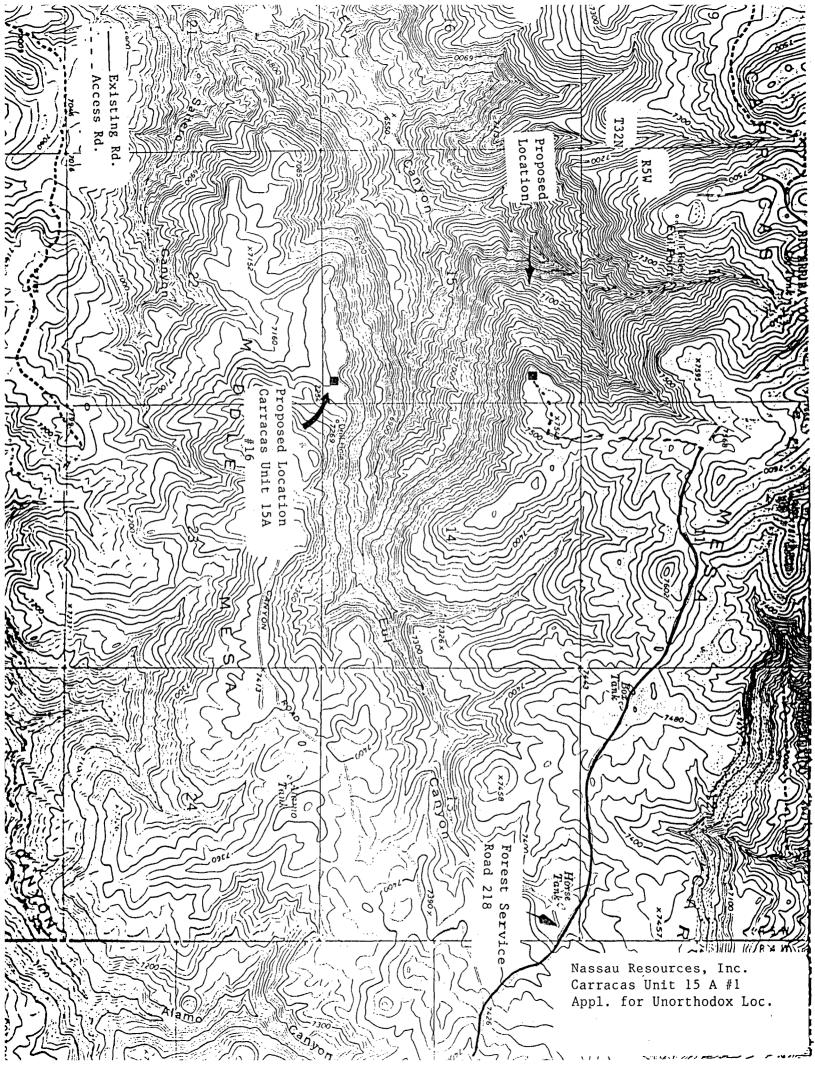

As indicated by the attached topographic map, the terrain in this section is extremely rough and no other drill sites are feasible.

Attached is a copy of a letter from Philip Settles of the Jicarilla Ranger District of Carson National Forest indicating their guidelines for development.

Township 32 North, Range 5 West NMPM Rio Arriba County, N.M.

| (55<br>Kindermac<br>Partners<br>5,31-87 | O 6.72)  AMOCO PRODUCTION COMPANY 1-31-87  6  NW-29341 | (555) JEROME P. Mc HUGH I - 31 - 95  19  NM - 59704 | 504) AMOCO PRODUCTION COMPANY 4-30-87  9  NM-29760 |
|-----------------------------------------|--------------------------------------------------------|-----------------------------------------------------|----------------------------------------------------|
| AMOCO PRODUCTION<br>COMPANY<br>I-3I-87  | KINDERMAC<br>PARTNERS<br>5-31-87                       |                                                     | JEROME P. McHUGH                                   |
| MM-29341                                | (13)<br>NM- 30351                                      | (9)<br>NM-29760                                     | (19)<br>NM-59704                                   |

Offsetting Operators:

Amoco Production Co.

Jerome P. McHugh - Operating Affiliate with Nassau Resources, Inc. Kindermac Partners - Operating Affiliate w/Nassau Resources, Inc.

Nassau Resources, Inc. Carracas Unit 15 A #1 Appl. for Unorthodox Loc.