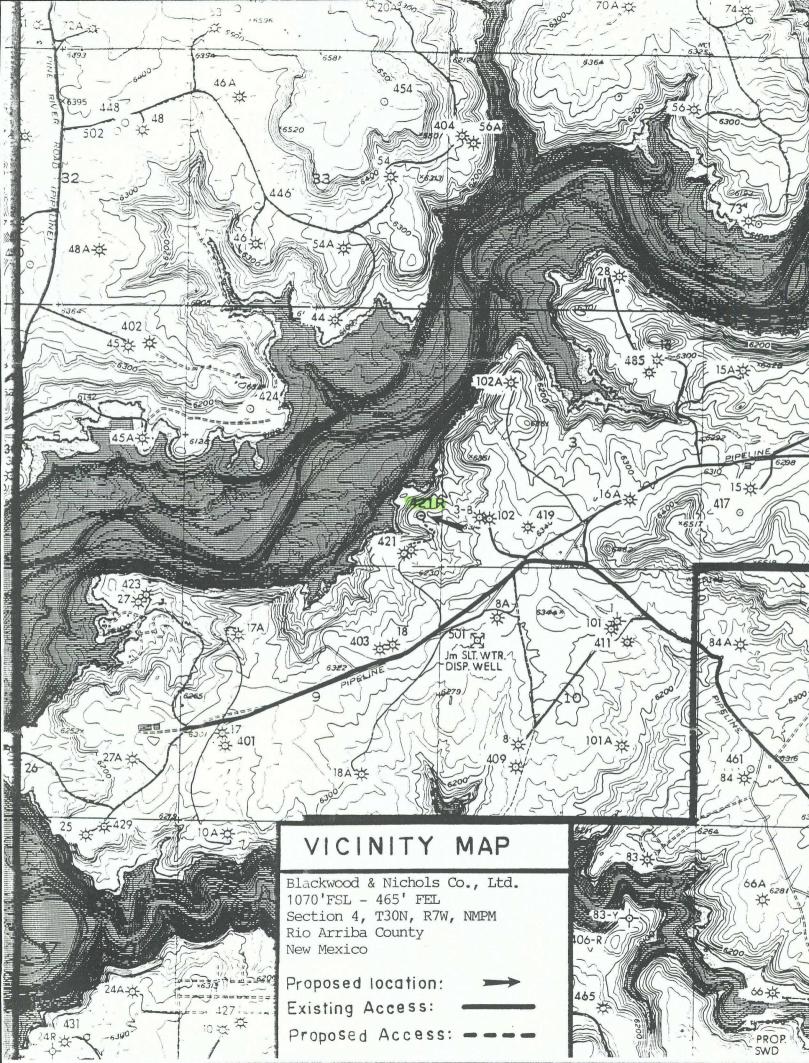

Re: Unorthodox Gas Well Location

Northeast Blanco Unit Well No. 421R

1070' FSL, 465' FEL Section 4, T30N, R7W

Rio Arriba County, New Mexico

Dear Mr. LeMay:

Blackwood & Nichols Co., Ltd. requests administrative approval of an exception to the footage and location requirements of Rule 7, R-8768, for the subject well located in the Basin Fruitland Coal pool.

This request is for exception due to topography. A Vicinity Map and C-102 are attached for your reference. As evidenced by the Vicinity Map there are no standard footage locations in the southwest quarter nor in the alternative southeast quarter. Blackwood & Nichols Co., Ltd. proposes to redrill this location to develop the Fruitland Coal reserves and a new well could not be located on the same well pad as the original well due to size limitations of the original location.

The east half of Section 4 will be dedicated to this well. All offset proration units are within the boundaries of the Northeast Blanco Unit and operated by Blackwood & Nichols Co., Ltd.

Your prompt consideration of this request is appreciated.