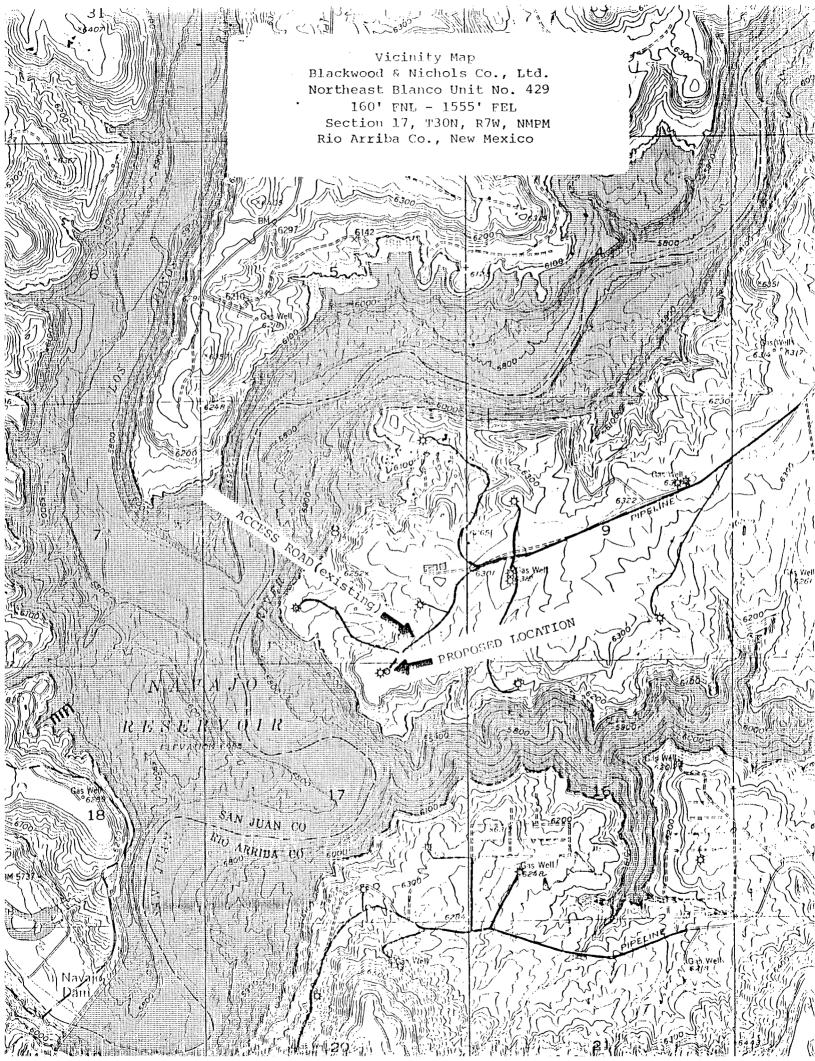

This request is for exception due to topography. A Vicinity Map and C-102 are attached for your reference. As evidenced by the Vicinity Map , the standard locations would be located on the sandstone ledge immediately above the Navajo Reservoir. This area is inaccessible due the steep cliffs between the proposed location and a standard location.