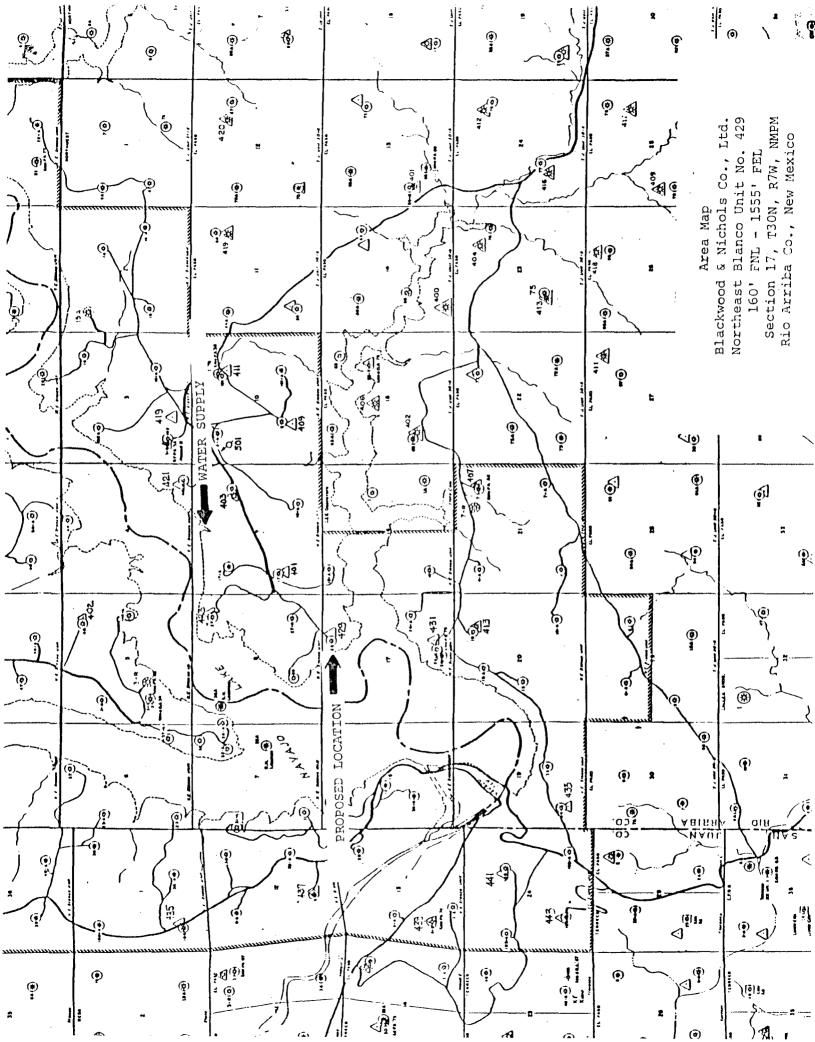

This request is for exception due to topography. A Vicinity Map and C-102 are attached for your reference. As evidenced by the Vicinity Map , the standard locations would be located on the sandstone ledge immediately above the Navajo Reservoir. This area is inaccessible due the steep cliffs between the proposed location and a standard location.