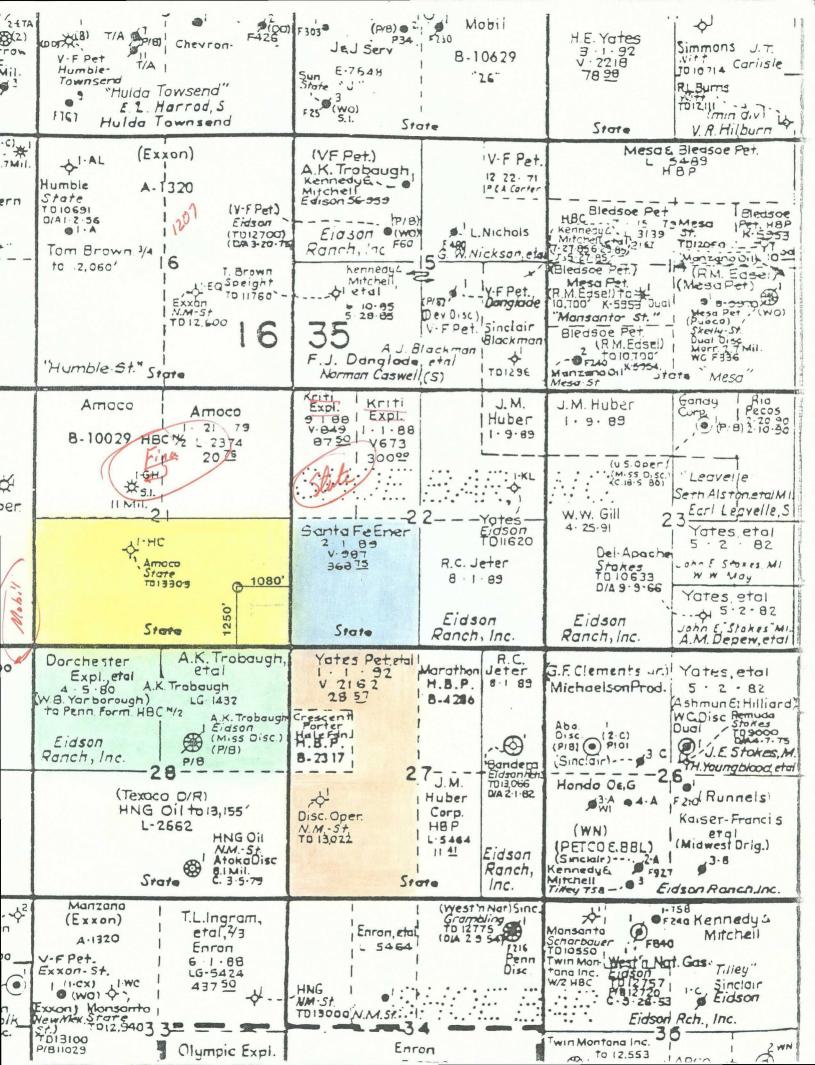

ATTENTION: Mr. Michael E. Stogner, Engineer

RE: Geologic conditions resulting in the necessity for the unorthodox location of 1080' FEL, 1250 FSL, S 1/2, Sec. 21, T165R35E, Lea County, N.M. Destiny Oil & Gas, Inc., "SHOE BAR PROSPECT"

Dear Mr. Stogner:

GEOLOGIC ABSTRACT:

The primary objective of the Shoe Bar Prospect is the channel sand of the Lower Atokan/Morrowan series, that for simplicity of nomenclature has been called the AMOCO, State 'GH' sand (see enclosed Net Sand Porosity Isopach). In addition, the same has been colored in yellow on the enclosed cross-section AA'. The objective sand has been interpreted as a channel by the mapped depositional-pattern of the sand and by the electric-log characteristic of a general fining upward sequence of flank-channel tests and the blocky log characteristics of the tests in the thalweg of the channel. Although structure influenced the deposition of the channel sand (see enclosed T/Mississippian structure map), the trapping mechanism is stratigraphic. Lateral pinchouts of the sand, with permeability barriers within the channel itself, define the productive limits of the objective sand.

It is our opinion that a location at an orthodox location of 660 FNL or FSL, and 1980' FEL, S 1/2, Sec. 21, T165R35E would result in a dry-hole or in a sub-economic well that would encourage hydrocarbon wastage. We feel that the geology indicates that a location of 1250' FSL, 1080 FEL, S 1/2, Sec. 21 T16SR35E would effectively drain the designated proration unit and reduce the chance of hydrocarbon wastage.

We are also enclosing herein a structure map drawn on the top of the Mississippian, a Net Sand, Porosity Isopach, and a Cross Section of the prospect.

If you have any questions regarding any of the enclosed materials, feel free to contact me by phone or correspondence to the address captioned below.