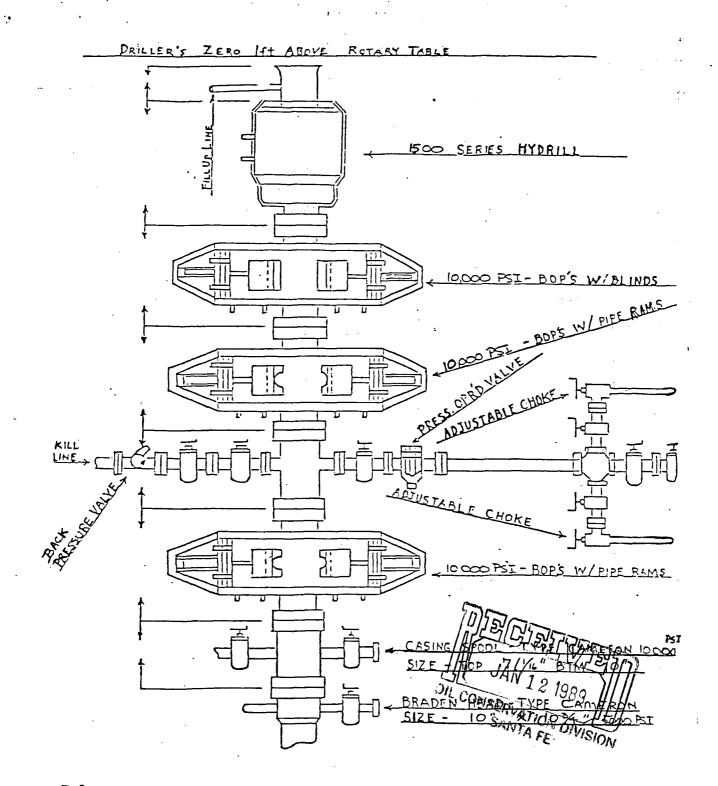

ROCKY MOUNTAIN DIVISION 555-17TH STREET SUITE 835 DENVER. CO 80202 AC 303-292-9299

January 11, 1989

Application for Unorthodox Location BTA - Brian, 8036 JV-P Well No. 1 Antelope Ridge (Atoka-Morrow) 1980' FSL & 990' FWL Sec. 11, T-23-S, R-34-E Lea Co., New Mexico į

STATE OF NEW MEXICO Energy & Minerals Dept. P.O. Box 2088 Santa Fe. New Mexico 87504-2088

Attn: Mr. William J. LeMay

Gentlemen:

BTA hereby requests administrative approval to drill at the above referenced unorthodox location, in order to minimize geologic risk and prevent drainage from an offset well which also is an unorthodox location. Our primary objective is the Atoka formation with the Morrow being a secondary source of reserves.