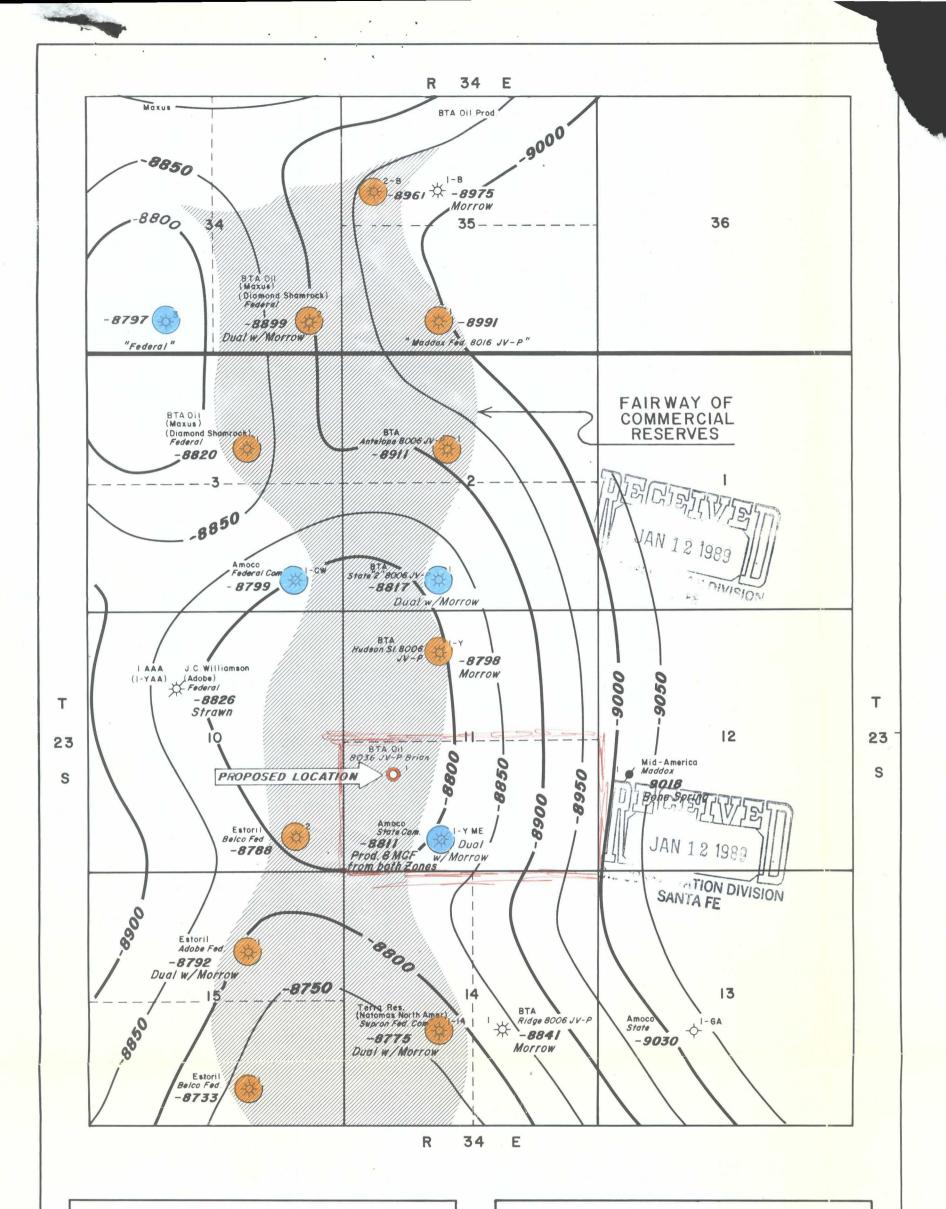

ROCKY MOUNTAIN DIVISION 555-17TH STREET SUITE 835 DENVER. CO 80202 AC 303-292-9299

January 11, 1989

Application for Unorthodox Location BTA - Brian, 8036 JV-P Well No. 1 Antelope Ridge (Atoka-Morrow) 1980' FSL & 990' FWL Sec. 11, T-23-S, R-34-E Lea Co., New Mexico į

As the enclosed map illustrates, a fairway of commercial reserves (wells with greater than 3 BCF ultimate recovery) from the Atoka formation shows a legal location to be on the edge of the fairway. Moving over to our proposed location would significantly reduce geologic risk. Also, the well located on our proration unit (The Amoco State ME No. 1-Y) had very little porosity, only made 25 MMCF, and was definitely not in this fairway.

- Kith Logan contact hereen a/BTA

Page -2-BTA-Brian, 8036 JV-P Unorthodox Location

The Estoril Belco Federal No. 2 was completed as an Atoka well at a location 990' FEL & 660' FSL of Section 10, T-23-S, R-34-E. Our well would be the same distance from the end boundary as this well. Approval of our location would help offset drainage from this well.