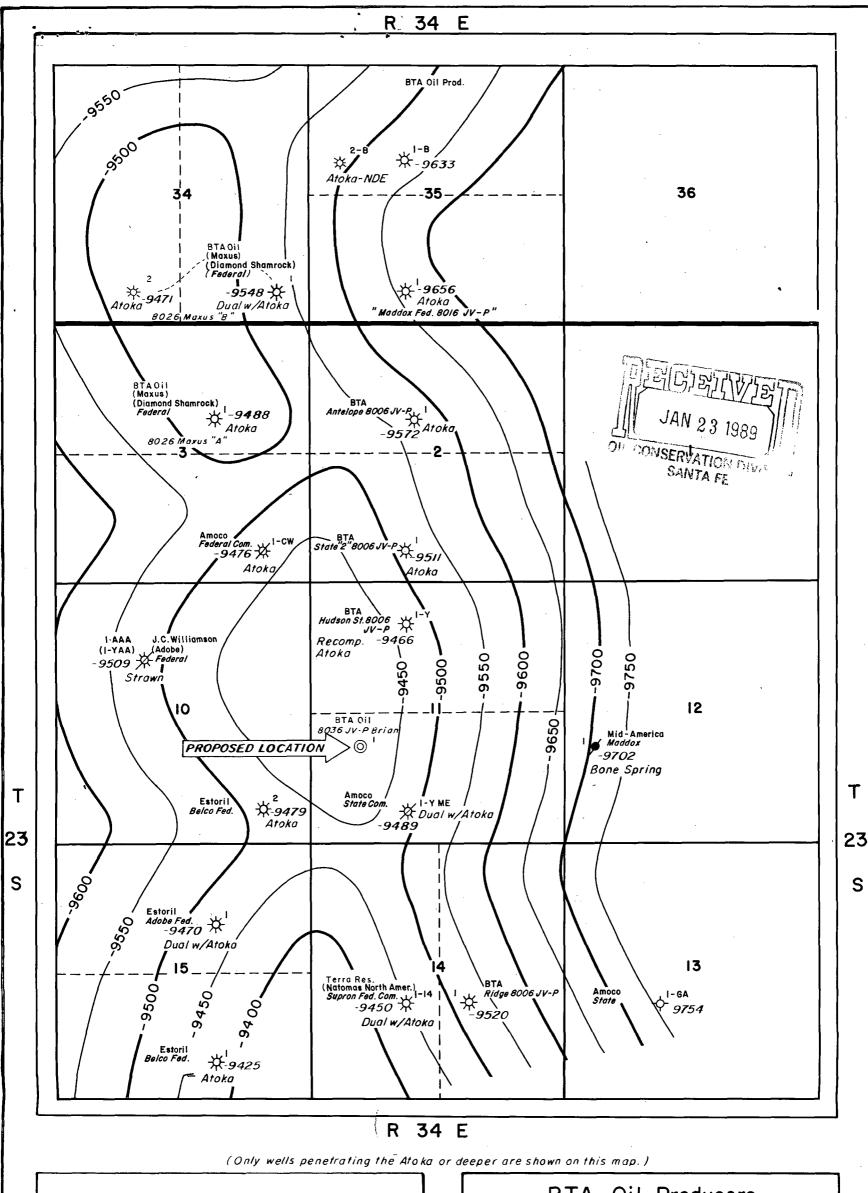

STATE OF NEW MEXICO Energy & Minerals Dept. P.O. Box 2088 Santa Fe. New Mexico 87504-2088

Attn: Mr. William J. LeMay

Gentlemen:

BTA hereby requests administrative approval to drill at the above referenced unorthodox location, in order to minimize geologic risk and prevent drainage from an offset well which also is an unorthodox location. Our primary objective is the Atoka formation with the Morrow being a secondary source of reserves.

As the enclosed map illustrates, a fairway of commercial reserves (wells with greater than 3 BCF ultimate recovery) from the Atoka formation shows a legal location to be on the edge of the fairway. Moving over to our proposed location would significantly reduce geologic risk. Also, the well located on our proration unit (The Amoco State ME No. 1-Y) had very little porosity, only made 25 MMCF, and was definitely not in this fairway.

- Kith Logan contact hereen a/BTA

Page -2-BTA-Brian, 8036 JV-P Unorthodox Location

The Estoril Belco Federal No. 2 was completed as an Atoka well at a location 990' FEL & 660' FSL of Section 10, T-23-S, R-34-E. Our well would be the same distance from the end boundary as this well. Approval of our location would help offset drainage from this well.