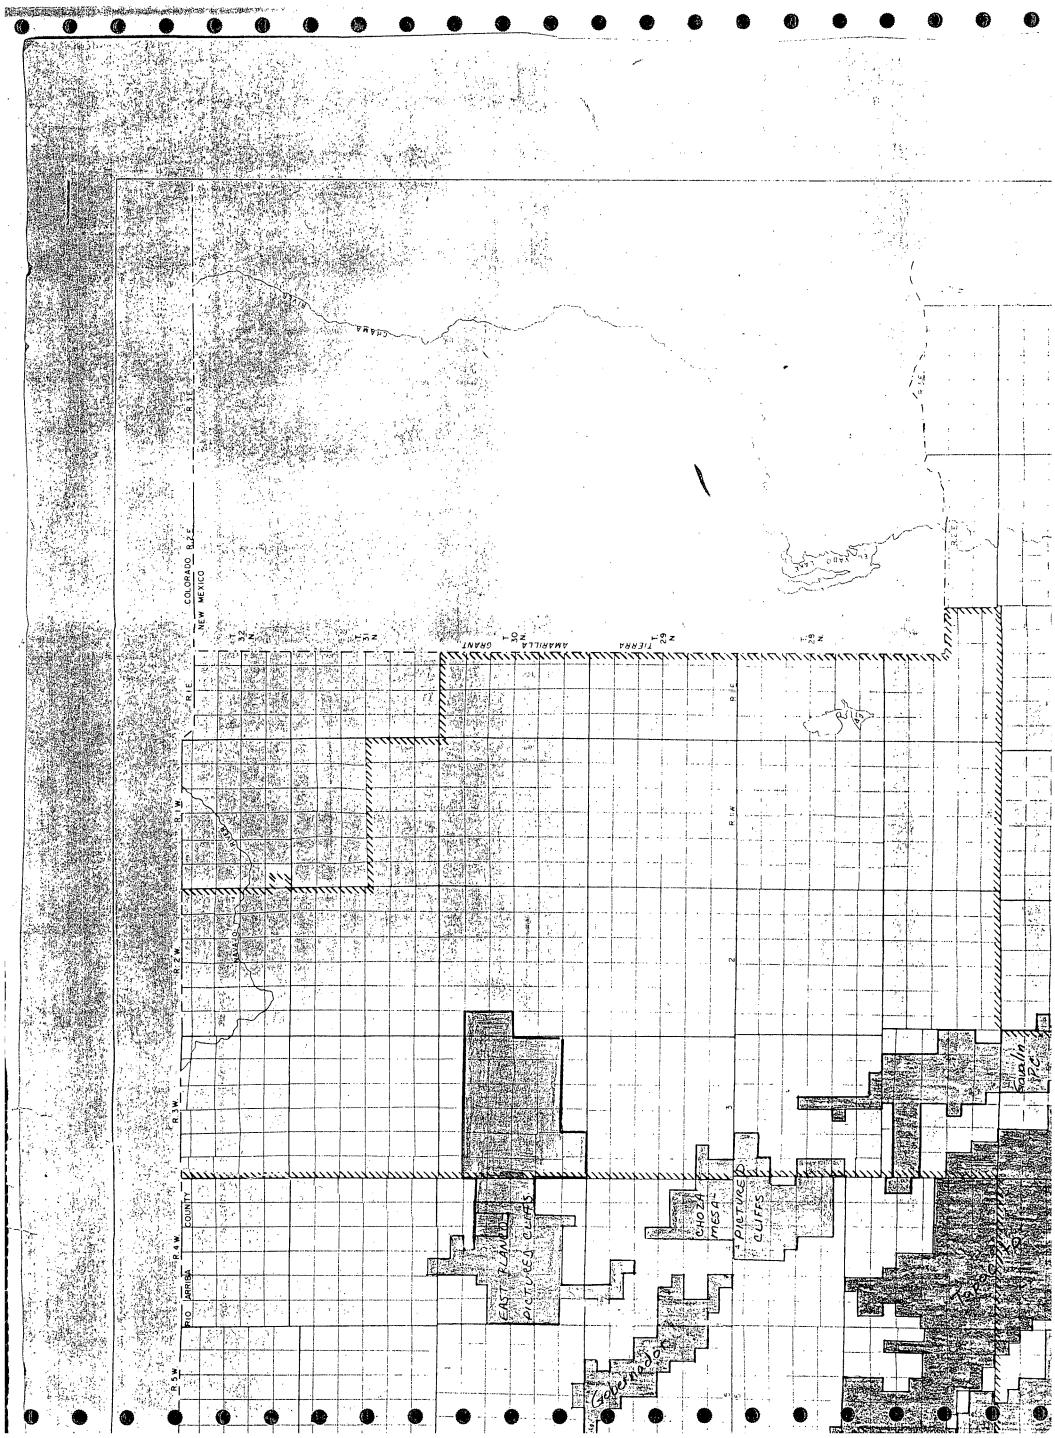

RE: Request for Administrative Approval of an Unorthodox Location Jicarilla 459 #9 1850' FNL & 750' FWL

Section 19, T30N, R3W Rio Arriba County, New Mexico

Dear Mr. LeMay:

We request administrative approval of an unorthodox location for our Jicarilla 459 #9 Pictured Cliffs formation gas well, located 1850' FNL & 750' FWL, Section 19, T30N, R3W, Rio Arriba County, New Mexico. This well is located in an irregular section and, therefore, cannot be located in standard statewide gas spacing. Besides, the topography in the area is very rugged, as shown in the enclosed topographic map, which causes this well to be staked at the above location.

> Request for Administrative Approval of an Unorthodox Location Jicarilla 459 #9 1850' FNL & 750' FWL Section 19, T30N, R3W Rio Arriba County, New Mexico

Dear Mr. LeMay:

We request administrative approval of an unorthodox location for our Jicarilla 459 #9 Pictured Cliffs formation gas well, located 1850' FNL & 750' FWL, Section 19, T30N, R3W, Rio Arriba County, New Mexico. This well is located in an irregular section and, therefore, cannot be located in standard statewide gas spacing. Besides, the topography in the area is very rugged, as shown in the enclosed topographic map, which causes this well to be staked at the above location.