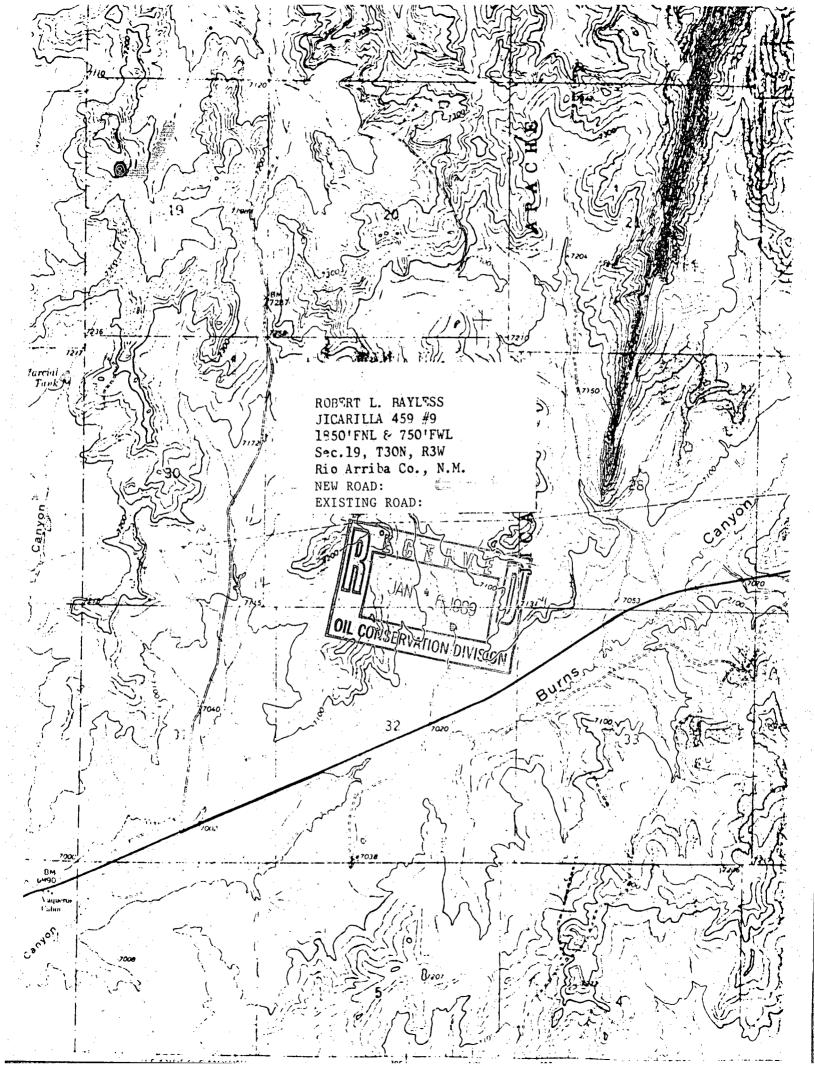

RE: Request for Administrative Approval of an Unorthodox Location Jicarilla 459 #9 1850' FNL & 750' FWL

Section 19, T30N, R3W Rio Arriba County, New Mexico

Dear Mr. LeMay:

We request administrative approval of an unorthodox location for our Jicarilla 459 #9 Pictured Cliffs formation gas well, located 1850' FNL & 750' FWL, Section 19, T30N, R3W, Rio Arriba County, New Mexico. This well is located in an irregular section and, therefore, cannot be located in standard statewide gas spacing. Besides, the topography in the area is very rugged, as shown in the enclosed topographic map, which causes this well to be staked at the above location.

> Request for Administrative Approval of an Unorthodox Location Jicarilla 459 #9 1850' FNL & 750' FWL Section 19, T30N, R3W Rio Arriba County, New Mexico

Dear Mr. LeMay:

We request administrative approval of an unorthodox location for our Jicarilla 459 #9 Pictured Cliffs formation gas well, located 1850' FNL & 750' FWL, Section 19, T30N, R3W, Rio Arriba County, New Mexico. This well is located in an irregular section and, therefore, cannot be located in standard statewide gas spacing. Besides, the topography in the area is very rugged, as shown in the enclosed topographic map, which causes this well to be staked at the above location.