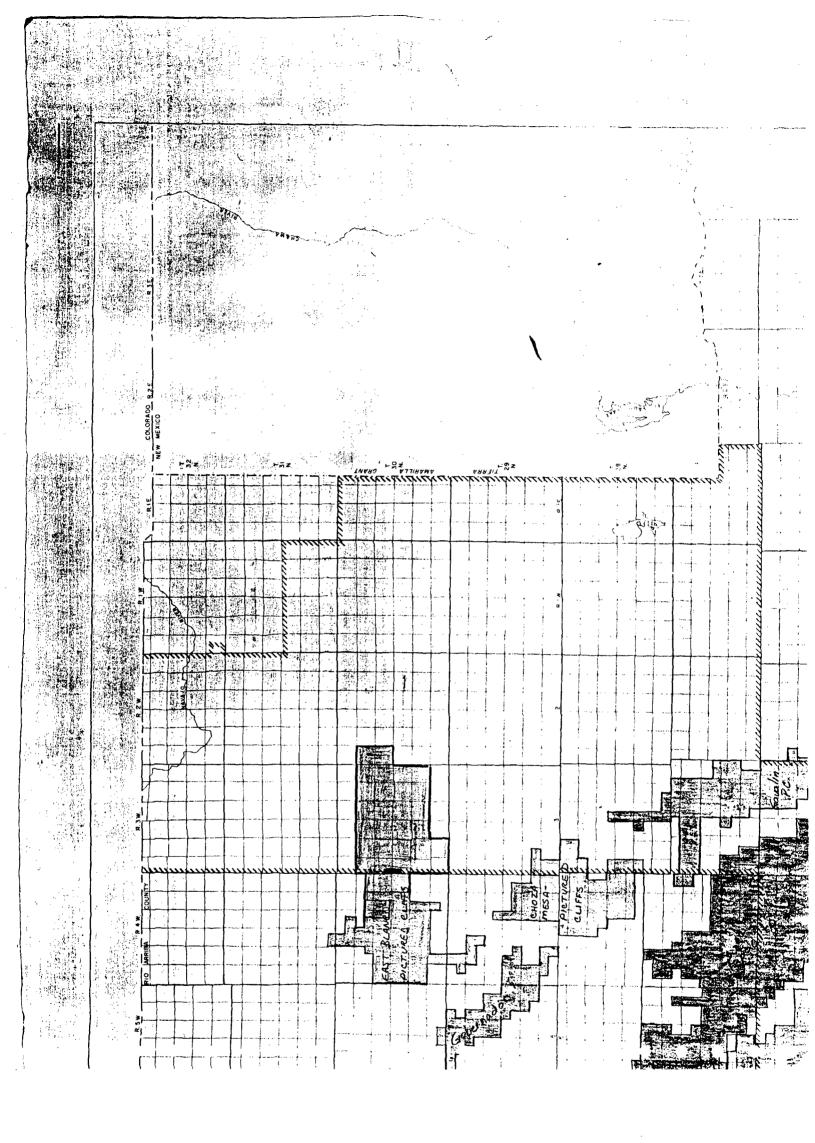

RE: Request for Administrative Approval of an Unorthodox Location Jicarilla 459 #9 1850' FNL & 750' FWL

Section 19, T30N, R3W Rio Arriba County, New Mexico

Dear Mr. LeMay:

We request administrative approval of an unorthodox location for our Jicarilla 459 #9 Pictured Cliffs formation gas well, located 1850' FNL & 750' FWL, Section 19, T30N, R3W, Rio Arriba County, New Mexico. This well is located in an irregular section and, therefore, cannot be located in standard statewide gas spacing. Besides, the topography in the area is very rugged, as shown in the enclosed topographic map, which causes this well to be staked at the above location.

> Request for Administrative Approval of an Unorthodox Location Jicarilla 459 #9 1850' FNL & 750' FWL Section 19, T30N, R3W Rio Arriba County, New Mexico

Dear Mr. LeMay:

We request administrative approval of an unorthodox location for our Jicarilla 459 #9 Pictured Cliffs formation gas well, located 1850' FNL & 750' FWL, Section 19, T30N, R3W, Rio Arriba County, New Mexico. This well is located in an irregular section and, therefore, cannot be located in standard statewide gas spacing. Besides, the topography in the area is very rugged, as shown in the enclosed topographic map, which causes this well to be staked at the above location.