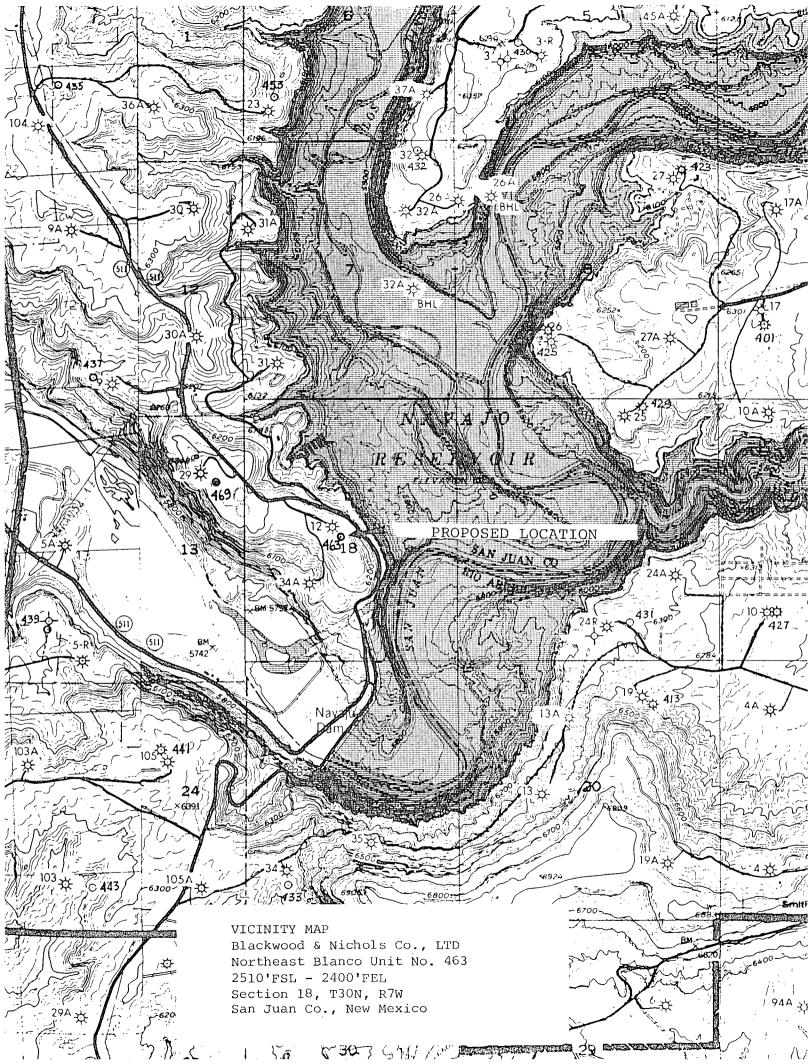

Re:Unorthodox Gas Well Location Northeast Blanco Unit No. 463 2510'FSL - 2400'FEL, Sec.18, T30N, R7W San Juan Co., New Mexico

Dear Mr. LeMay;

Blackwood & Nichols Co., Ltd. requests administrative approval of an exception to the location requirements of Rule 7 , R -8768 for the subject well, located in the Basin Fruitland Coal Pool.

This request is for exception due to topography. A Vicinity Map and C-102 are attached for your reference. The location cannot be moved to any standard location in the norhteast quarter due to the proximity of Navajo Reservoir and the Navajo Marina.

The east half of Section 18, T30N, R7W, will be dedicated to this well. All offset proration units are operated by Blackwood and Nichols Co., Ltd.

Your prompt consideration of this request is appreciated.