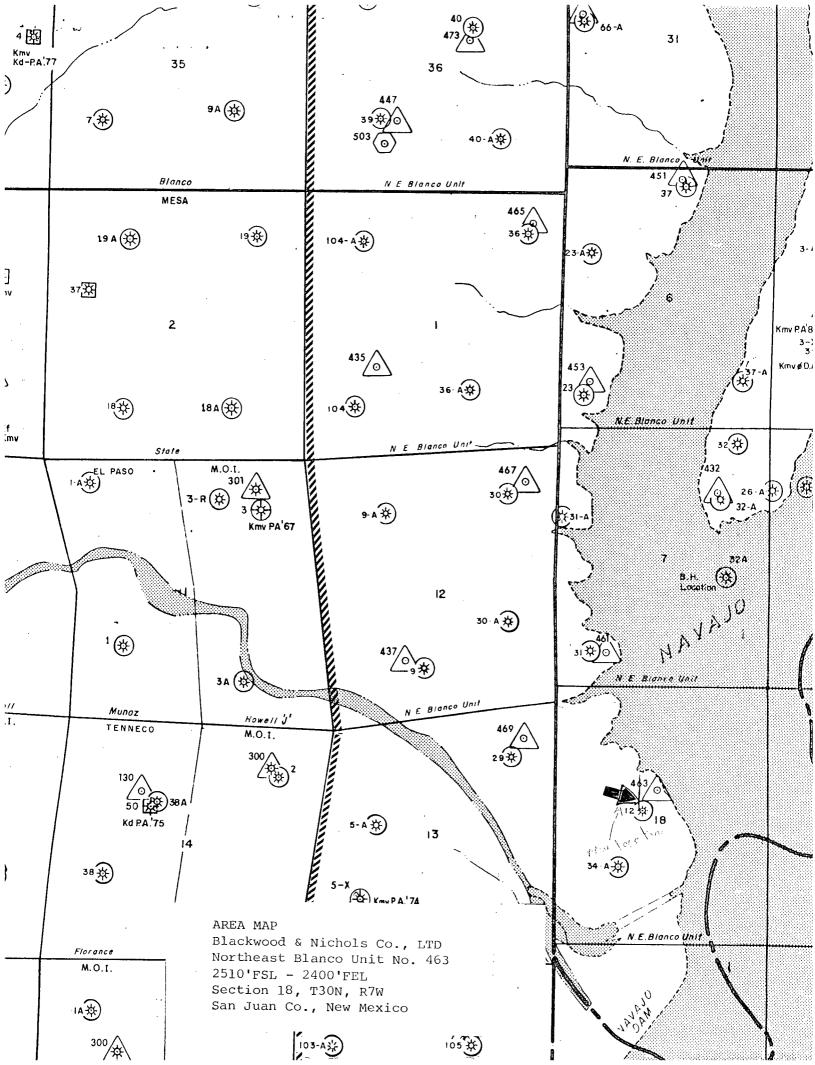

Re:Unorthodox Gas Well Location Northeast Blanco Unit No. 463 2510'FSL - 2400'FEL, Sec.18, T30N, R7W San Juan Co., New Mexico

Dear Mr. LeMay;

Blackwood & Nichols Co., Ltd. requests administrative approval of an exception to the location requirements of Rule 7 , R -8768 for the subject well, located in the Basin Fruitland Coal Pool.

This request is for exception due to topography. A Vicinity Map and C-102 are attached for your reference. The location cannot be moved to any standard location in the norhteast quarter due to the proximity of Navajo Reservoir and the Navajo Marina.

The east half of Section 18, T30N, R7W, will be dedicated to this well. All offset proration units are operated by Blackwood and Nichols Co., Ltd.

Your prompt consideration of this request is appreciated.