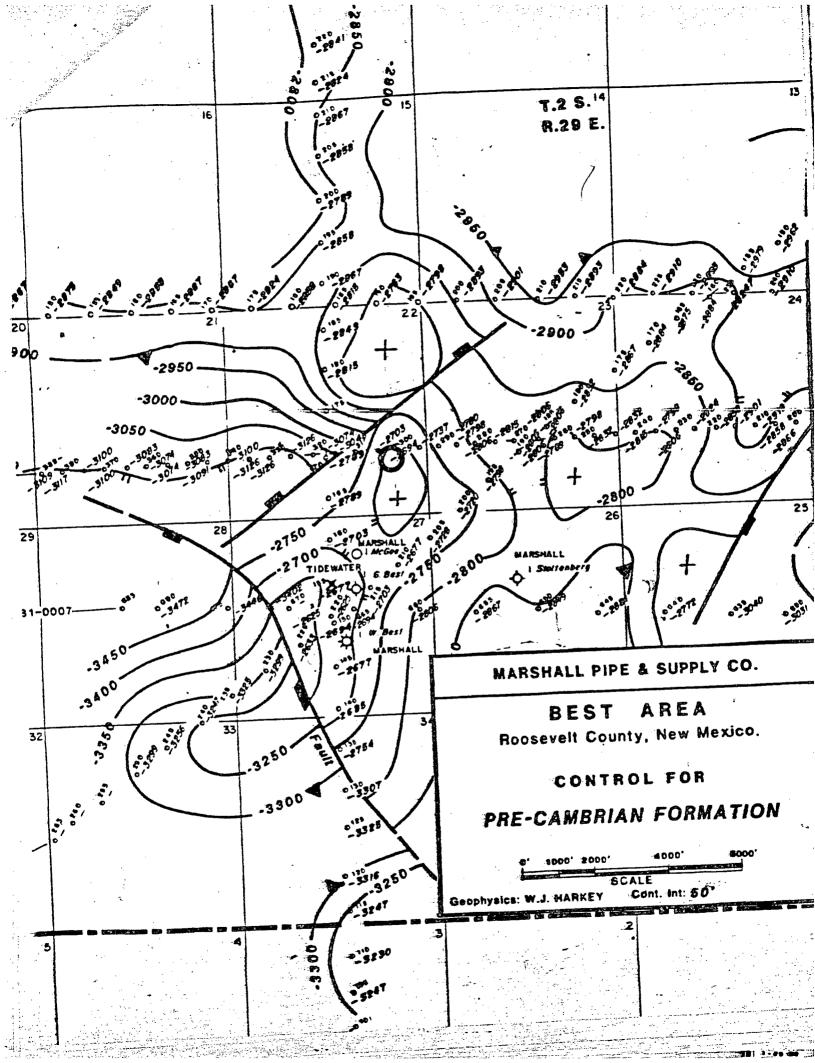

Dana-Harkey & Associates' Seismic Map on Pre-Cambrian and letter discussing Geological Conditions

Nicor Exploration, David Nelson's letter discussing

geological conditions, and smaller copy of Pre-Cambrian Map Two maps showing that all offsetting acreage is under the same ownership

Based on the geological factors as shown on our depth maps for Control For Pennsylvanian Formation and Control For Pre-Cambrian Formation, as well as the seismic cross section for Marshall Pipe & Supply Line 1, the recommended location for well is 1400 feet North of the South Line and 1280 feet West of the East Line of Section 22. This is to be on the 320 acres that will be laying down, i.e., running east and west.

As defined by the Commission rules, the above location is an Unorthodox Location. Justification for this location is explained below.

- 1) Referring to the map for Control For Pennsylvanian Polmation, one of the potential producing zones, a fault is shown to cross the Southeast Quarter of Section 22. On the up thrown side of this fault (vicinity Shotpoints 300 and 305) the northern part of a structural high is shown. If the well were located as defined by Commission Rule Book dated 3-1-82, Amendment No.1, C-3, the well would be located either on the down thrown side of the fault or near the fault where the interpretation is not definitive. That is, moving the well to an Orthodox Location would result in a high risk position caused by the fault or a down dip location.
- 2) Referring to the map for Control For Pre-Cambrian Formation, one of the potential producing zones, the fault described above is still present and prevents locating the well farther west than here

Marshall Pipe & Supply Company June 24, 1987 Page 2

recommended without greatly increasing geologic risk for the success of the well. A structural high has been mapped in the Southeast quarter of Section 22. If the location were moved west to an Orthordox Location an undesirable position would result due to the nearness to the fault and structurally low position.

- 3) Referring to the enclosed portion of Marshall Pipe & Supply Co. Seismic Line 1 the seismic events representing the Pennsylvanian reflection and the Pre-Cambrian reflection are identified. Also shown on the seismic line is the fault discussed with regards to the two maps. The exact position of the fault with respect to surface shotpoint locations is not well defined but is considered to be located between the surface locations of shotpoints 307 and 312. For this reason, moving the proposed location west of shotpoint 305 is considered undesirable from a geologic standpoint. Since the down thrown side of the fault is not considered as a feasible drilling location (in this vicinity), it is most important to reduce the risk appointed with locating the well nearer the fault than represented by the structural position near shotpoint 305.
- 4) The east-west lay down pattern of the 320 acres for the new location is very important in view of an indicated anticlinal feature in the northeast quarter of Section 22 on the down side of the fault. Another drill location there may be justified to test for non-communicating deposits of hydrocarbons.