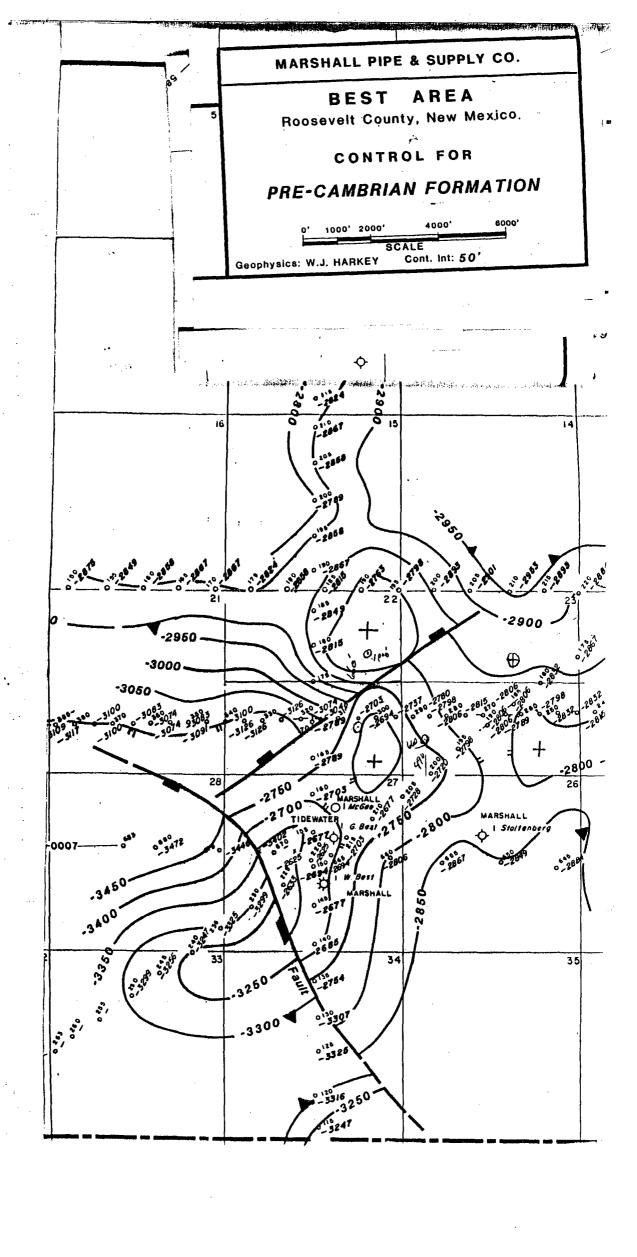

Dana-Harkey & Associates' Seismic Map on Pre-Cambrian and letter discussing Geological Conditions

Nicor Exploration, David Nelson's letter discussing

geological conditions, and smaller copy of Pre-Cambrian Map Two maps showing that all offsetting acreage is under the same ownership

Based on the geological factors as shown on our depth maps for Control For Pennsylvanian Formation and Control For Pre-Cambrian Formation, as well as the seismic cross section for Marshall Pipe & Supply Line 1, the recommended location for well is 1400 feet North of the South Line and 1280 feet West of the East Line of Section 22. This is to be on the 320 acres that will be laying down, i.e., running east and west.

As defined by the Commission rules, the above location is an Unorthodox Location. Justification for this location is explained below.

- 1) Referring to the map for Control For Pennsylvanian Polmation, one of the potential producing zones, a fault is shown to cross the Southeast Quarter of Section 22. On the up thrown side of this fault (vicinity Shotpoints 300 and 305) the northern part of a structural high is shown. If the well were located as defined by Commission Rule Book dated 3-1-82, Amendment No.1, C-3, the well would be located either on the down thrown side of the fault or near the fault where the interpretation is not definitive. That is, moving the well to an Orthodox Location would result in a high risk position caused by the fault or a down dip location.
- 2) Referring to the map for Control For Pre-Cambrian Formation, one of the potential producing zones, the fault described above is still present and prevents locating the well farther west than here

Marshall Pipe & Supply Company June 24, 1987 Page 2

recommended without greatly increasing geologic risk for the success of the well. A structural high has been mapped in the Southeast quarter of Section 22. If the location were moved west to an Orthordox Location an undesirable position would result due to the nearness to the fault and structurally low position.

- 3) Referring to the enclosed portion of Marshall Pipe & Supply Co. Seismic Line 1 the seismic events representing the Pennsylvanian reflection and the Pre-Cambrian reflection are identified. Also shown on the seismic line is the fault discussed with regards to the two maps. The exact position of the fault with respect to surface shotpoint locations is not well defined but is considered to be located between the surface locations of shotpoints 307 and 312. For this reason, moving the proposed location west of shotpoint 305 is considered undesirable from a geologic standpoint. Since the down thrown side of the fault is not considered as a feasible drilling location (in this vicinity), it is most important to reduce the risk appointed with locating the well nearer the fault than represented by the structural position near shotpoint 305.
- 4) The east-west lay down pattern of the 320 acres for the new location is very important in view of an indicated anticlinal feature in the northeast quarter of Section 22 on the down side of the fault. Another drill location there may be justified to test for non-communicating deposits of hydrocarbons.

The requested location will allow for efficient drainage of the reservoir while providing acceptable geologic risk in light of know faulting in the section. The NE-SW trending fault in the SE/4, of Section 22 depicted on W.J. Harkey's Pre-Cambrian formation structure map is recognized by Nicor as prohibiting a standard location. Movement of the proposed location to the west or north (at a standard location) would-result in unacceptable geologic risk due to proximity to the fault.