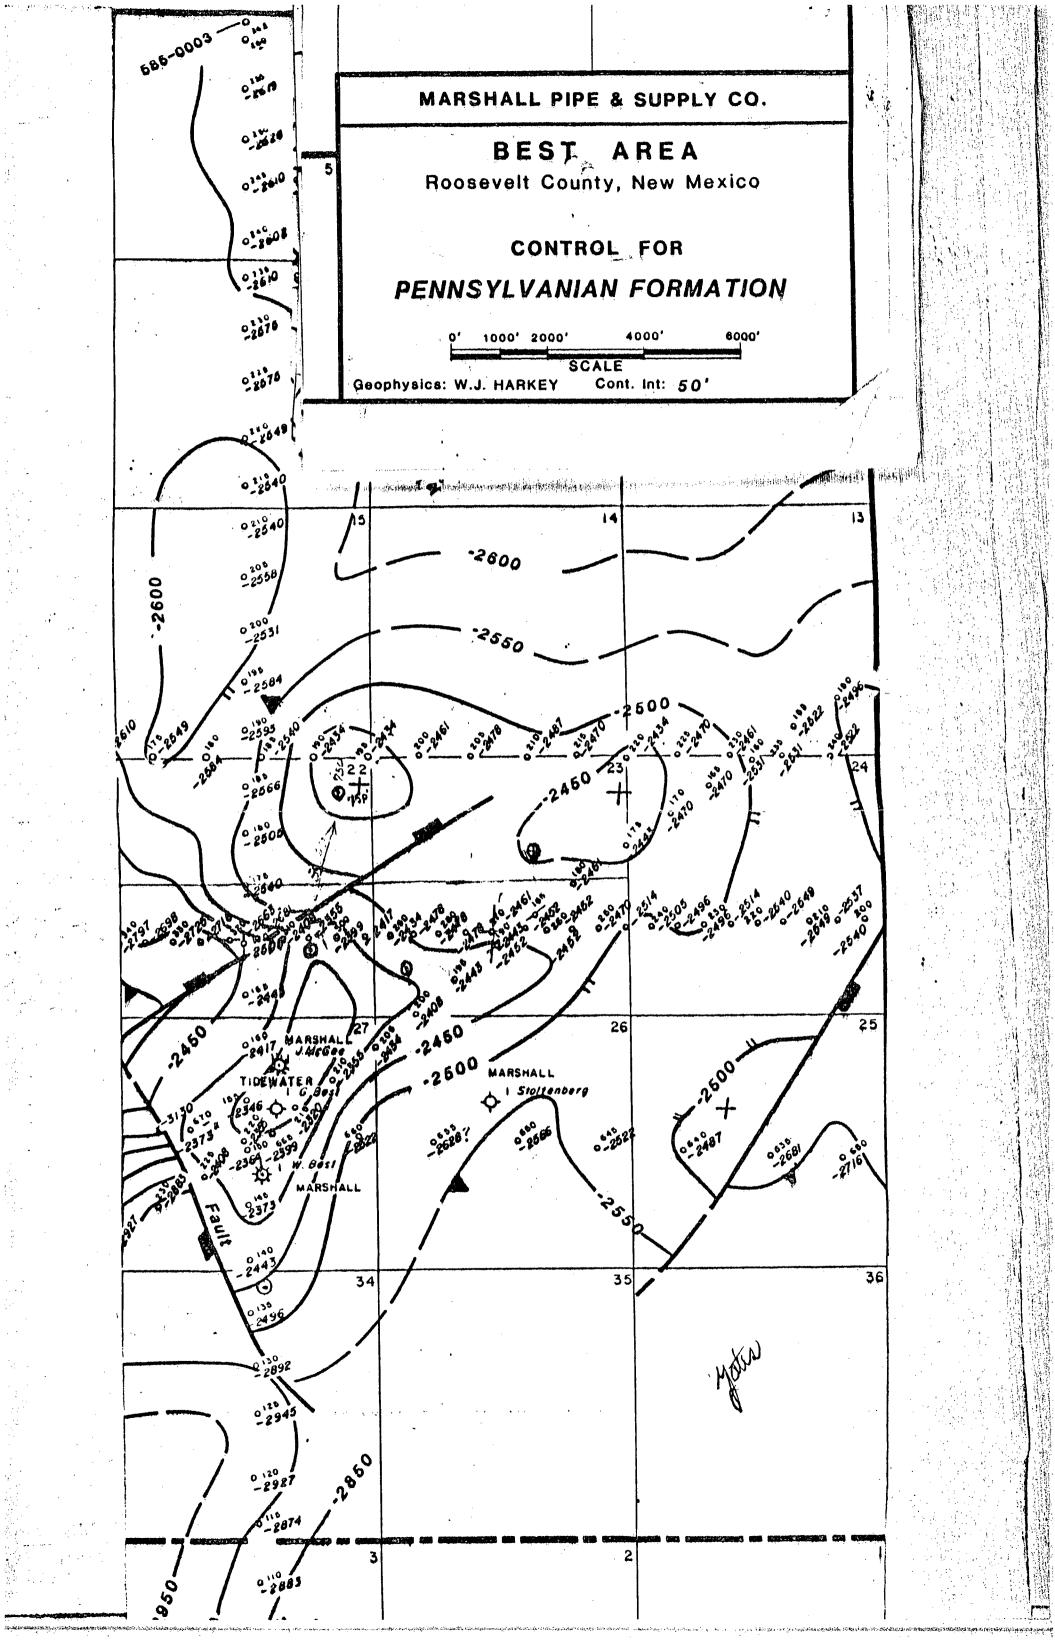

Waiver Letter from Marshall Pipe & Supply Company, as offset Operator to N/2 Section 22, T2S, R29E, Roosevelt County, New Mexico

Plat showing control for Pennsylvanian Formation

If you have any questions, please do not hesitate to call us collect.

As Mr. W. J. Harkey's letter to Marshall Pipe & Supply Company, dated June 24th, 1987, and Mr. David L. Nelson (Nicor Exploration)'s letter to W. J. LeMay, dated June 29th, 1987, describe the structure and fault running Southwest to Northeast across Section 22, we are enclosing copies of both letters with this application for our Morrison #1 in the N/2 of Section 22. The difference in the Northeast location in the N/2 of 22 and the Southeast location located in the S/2 of 22 is we will be drilling the downthrow side of the fault, which shows closures in the Northeast corner of Section 22 and if we drill a regular location 660' from the short side and 1980' from the long side the 1980' West of the East line would greatly increase geologic risk for the success of this well.

Based on the geological factors as shown on our depth maps for Control For Pennsylvanian Formation and Control For Pre-Cambrian Formation, as well as the seismic cross section for Marshall Pipe & Supply Line 1, the recommended location for well is 1400 feet North of the South Line and 1280 feet West of the East Line of Section 22. This is to be on the 320 acres that will be laying down, i.e., running east and west.

As defined by the Commission rules, the above location is an Unorthodox Location. Justification for this location is explained below.

- 1) Referring to the map for Control For Pennsylvanian Polmation, one of the potential producing zones, a fault is shown to cross the Southeast Quarter of Section 22. On the up thrown side of this fault (vicinity Shotpoints 300 and 305) the northern part of a structural high is shown. If the well were located as defined by Commission Rule Book dated 3-1-82, Amendment No.1, C-3, the well would be located either on the down thrown side of the fault or near the fault where the interpretation is not definitive. That is, moving the well to an Orthodox Location would result in a high risk position caused by the fault or a down dip location.
- 2) Referring to the map for Control For Pre-Cambrian Formation, one of the potential producing zones, the fault described above is still present and prevents locating the well farther west than here