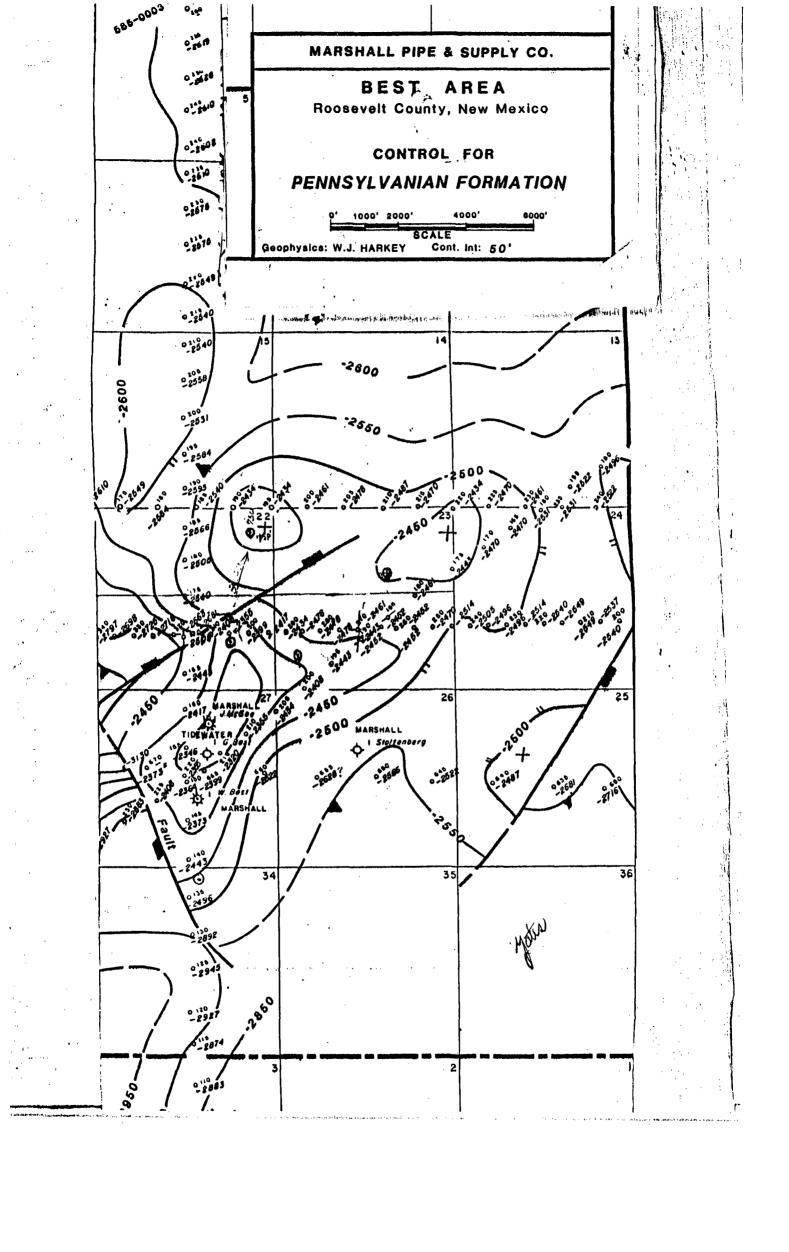

Waiver Letter from Marshall Pipe & Supply Company, as offset Operator to N/2 Section 22, T2S, R29E, Roosevelt County, New Mexico

Plat showing control for Pennsylvanian Formation

If you have any questions, please do not hesitate to call us collect.

Based on the geological factors as shown on our depth maps for Control For Pennsylvanian Formation and Control For Pre-Cambrian Formation, as well as the seismic cross section for Marshall Pipe & Supply Line 1, the recommended location for well is 1400 feet North of the South Line and 1280 feet West of the East Line of Section 22. This is to be on the 320 acres that will be laying down, i.e., running east and west.

As defined by the Commission rules, the above location is an Unorthodox Location. Justification for this location is explained below.

- 1) Referring to the map for Control For Pennsylvanian Polmation, one of the potential producing zones, a fault is shown to cross the Southeast Quarter of Section 22. On the up thrown side of this fault (vicinity Shotpoints 300 and 305) the northern part of a structural high is shown. If the well were located as defined by Commission Rule Book dated 3-1-82, Amendment No.1, C-3, the well would be located either on the down thrown side of the fault or near the fault where the interpretation is not definitive. That is, moving the well to an Orthodox Location would result in a high risk position caused by the fault or a down dip location.
- 2) Referring to the map for Control For Pre-Cambrian Formation, one of the potential producing zones, the fault described above is still present and prevents locating the well farther west than here