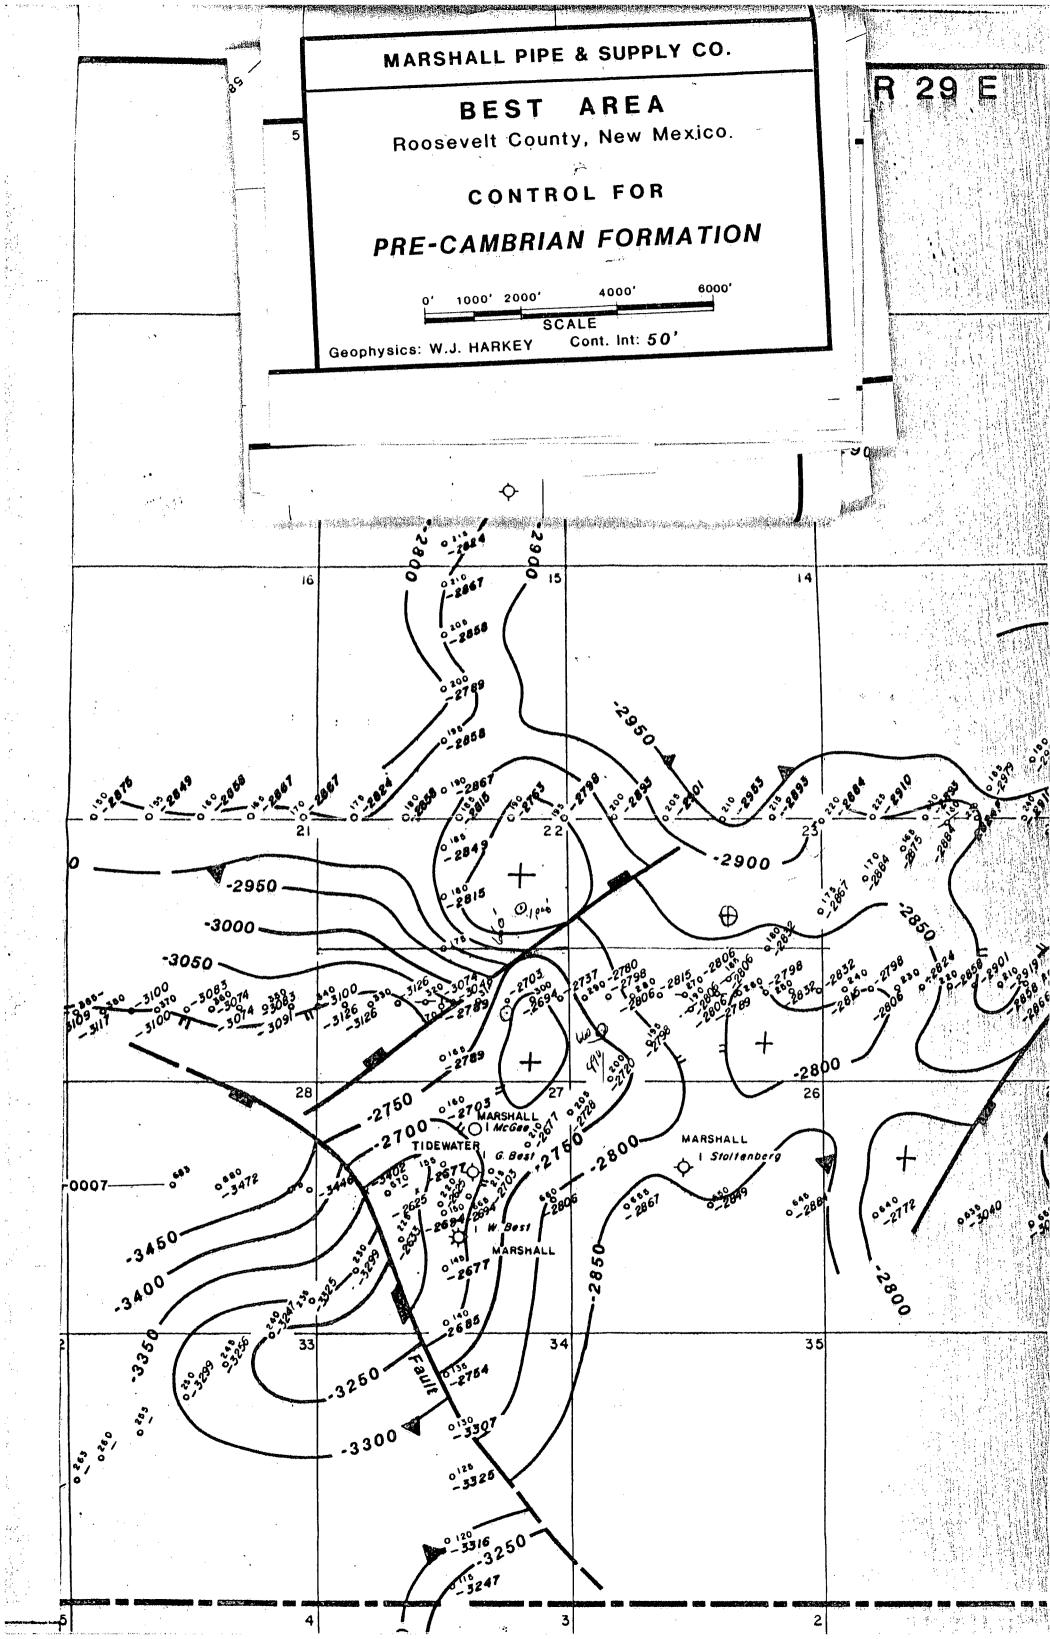

Dana-Harkey & Associates' Seismic Map on Pre-Cambrian and letter discussing Geological Conditions

Nicor Exploration, David Nelson's letter discussing

geological conditions, and smaller copy of Pre-Cambrian Map Two maps showing that all offsetting acreage is under the same ownership

As Mr. W. J. Harkey's letter to Marshall Pipe & Supply Company, dated June 24th, 1987, and Mr. David L. Nelson (Nicor Exploration)'s letter to W. J. LeMay, dated June 29th, 1987, describe the structure and fault running Southwest to Northeast across Section 22, we are enclosing copies of both letters with this application for our Morrison #1 in the N/2 of Section 22. The difference in the Northeast location in the N/2 of 22 and the Southeast location located in the S/2 of 22 is we will be drilling the downthrow side of the fault, which shows closures in the Northeast corner of Section 22 and if we drill a regular location 660' from the short side and 1980' from the long side the 1980' West of the East line would greatly increase geologic risk for the success of this well.

Based on the geological factors as shown on our depth maps for Control For Pennsylvanian Formation and Control For Pre-Cambrian Formation, as well as the seismic cross section for Marshall Pipe & Supply Line 1, the recommended location for well is 1400 feet North of the South Line and 1280 feet West of the East Line of Section 22. This is to be on the 320 acres that will be laying down, i.e., running east and west.

As defined by the Commission rules, the above location is an Unorthodox Location. Justification for this location is explained below.

- 1) Referring to the map for Control For Pennsylvanian Polmation, one of the potential producing zones, a fault is shown to cross the Southeast Quarter of Section 22. On the up thrown side of this fault (vicinity Shotpoints 300 and 305) the northern part of a structural high is shown. If the well were located as defined by Commission Rule Book dated 3-1-82, Amendment No.1, C-3, the well would be located either on the down thrown side of the fault or near the fault where the interpretation is not definitive. That is, moving the well to an Orthodox Location would result in a high risk position caused by the fault or a down dip location.
- 2) Referring to the map for Control For Pre-Cambrian Formation, one of the potential producing zones, the fault described above is still present and prevents locating the well farther west than here

Marshall Pipe & Supply Company June 24, 1987 Page 2

recommended without greatly increasing geologic risk for the success of the well. A structural high has been mapped in the Southeast quarter of Section 22. If the location were moved west to an Orthordox Location an undesirable position would result due to the nearness to the fault and structurally low position.

- 3) Referring to the enclosed portion of Marshall Pipe & Supply Co. Seismic Line 1 the seismic events representing the Pennsylvanian reflection and the Pre-Cambrian reflection are identified. Also shown on the seismic line is the fault discussed with regards to the two maps. The exact position of the fault with respect to surface shotpoint locations is not well defined but is considered to be located between the surface locations of shotpoints 307 and 312. For this reason, moving the proposed location west of shotpoint 305 is considered undesirable from a geologic standpoint. Since the down thrown side of the fault is not considered as a feasible drilling location (in this vicinity), it is most important to reduce the risk appointed with locating the well nearer the fault than represented by the structural position near shotpoint 305.
- 4) The east-west lay down pattern of the 320 acres for the new location is very important in view of an indicated anticlinal feature in the northeast quarter of Section 22 on the down side of the fault. Another drill location there may be justified to test for non-communicating deposits of hydrocarbons.