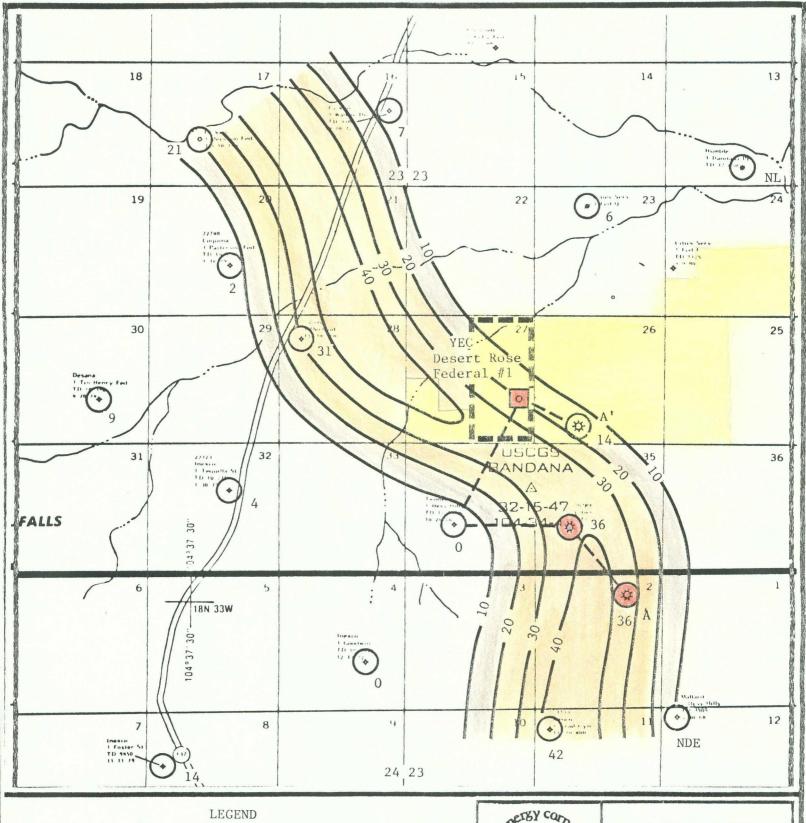

### **GEOLOGY**

Morrow Time was characterized by streams flowing generally from Northwest to Southeast across the prospect area. The streams were guided by a gently undulating plain and they deposited sand in the form of channel-fills, point bars and other associated bars.

One of these stream systems deposited the Morrow "A" sand, which is one of the primary objectives at the proposed location (Isopach Map). The "A" sand was perforated and tested at commercial rates in two nearby wells. The Cities Service (Oxy U.S.A., Inc.) Federal "AC" #1, located in the SE½ of Section 35, T23S, R23E, was the first to penetrate the sand and it potentialed for 8.2 MMCFGPD(CAOF) after stimulation with 5,000 gallons of acid. The Oxy U.S.A. State "EB" #1, located in the NE½ of Section 2, T24S, R23E, also penetrated the "A" sand and was completed for 2.0 MMCFGPD(CAOF).

Yates Energy Corporation just recently completed the Lonesome Dove Federal #1, located in the SW½ of Section 26, a north offset to the two above mentioned Oxy wells. The "A" sand at that location was thinner and drillstem test results showed the sand to have considerably less permeability. This loss of quality "A" sand reservoir characteristics is due primarily to the well's location near the edge of the stream channel system.

By moving the proposed Desert Rose Federal #1 to the south, the well will be located closer to the center of deposition for the "A" sand and there will be an enhanced possibility of encountering coarse-grained and permeable sand. This, in my opinion, conforms with conservation, protection of correlative rights and prevention of waste.

Curtis A. Anderson

Geologist

Yates Energy Corporation

South Column

Exhibits: Morrow Structure/Potential Map

Morrow Isopach Map, "A" Sand

Stratigraphic Cross-Section A-A', Morrow Interval

Proposed Proration Unit