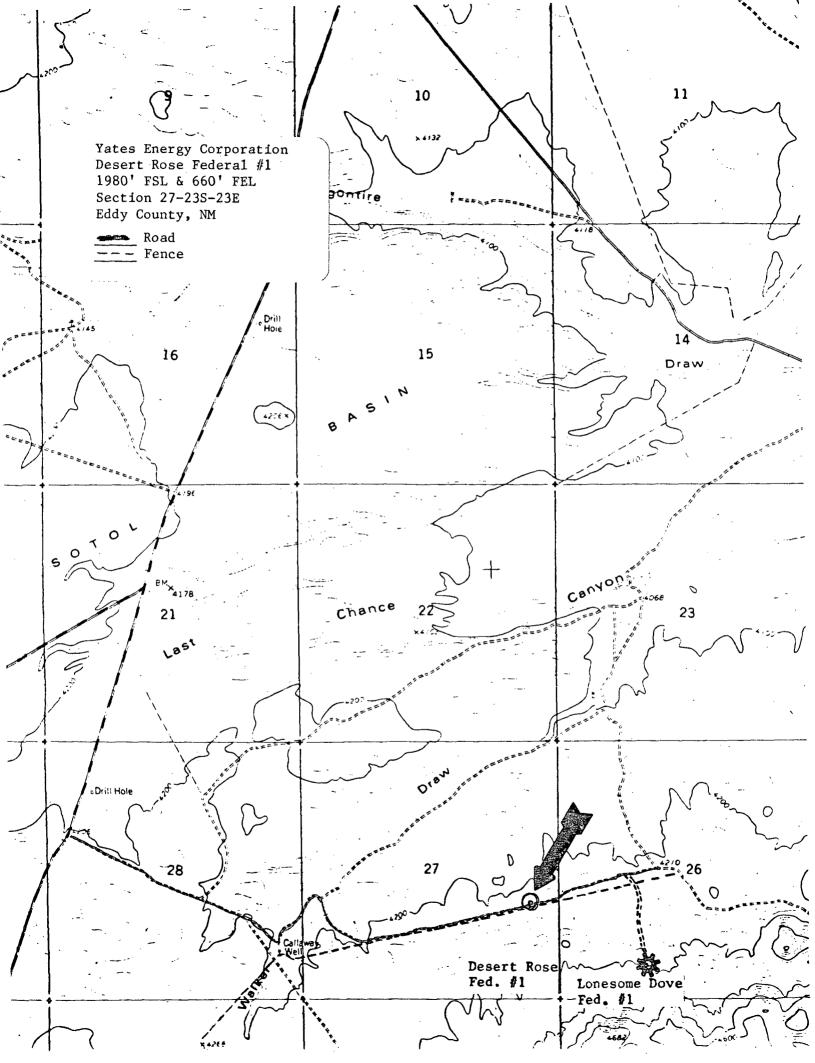

Yates Energy Corporation originally staked a location 1980' from the south line and 660' from the east line of said Section 27. However, this location resulted in a ranch road and fence line running through said location. As this location is on patented surface, we propose to move said location 240' south to eliminate the relocation of said road and fence, thus avoiding difficulty with the surface owner. Due to geological considerations, we could not move this location any further north.

Gentlemen:

The captioned well was originally staked 1980' FSL & 660' FEL. This footage placed the well bore 53 feet from an existing ranch road and 75 feet from a fence line, resulting in the road and fence running through the center of the well pad. Due to geological considerations, we could not move this location any further north. Therefore we proposed moving said location 240 feet to the south to avoid the road and fence.

Mr. Bill Lemay, Director of the New Mexico Oil Conservation Division, in a telephone conversation this date, granted Yates Energy Corporation a verbal administrative variance for topographic reasons to move the captioned well to a location 1740' FSL & 660' FEL of Section 27-23S-23E, Eddy County, New Mexico.