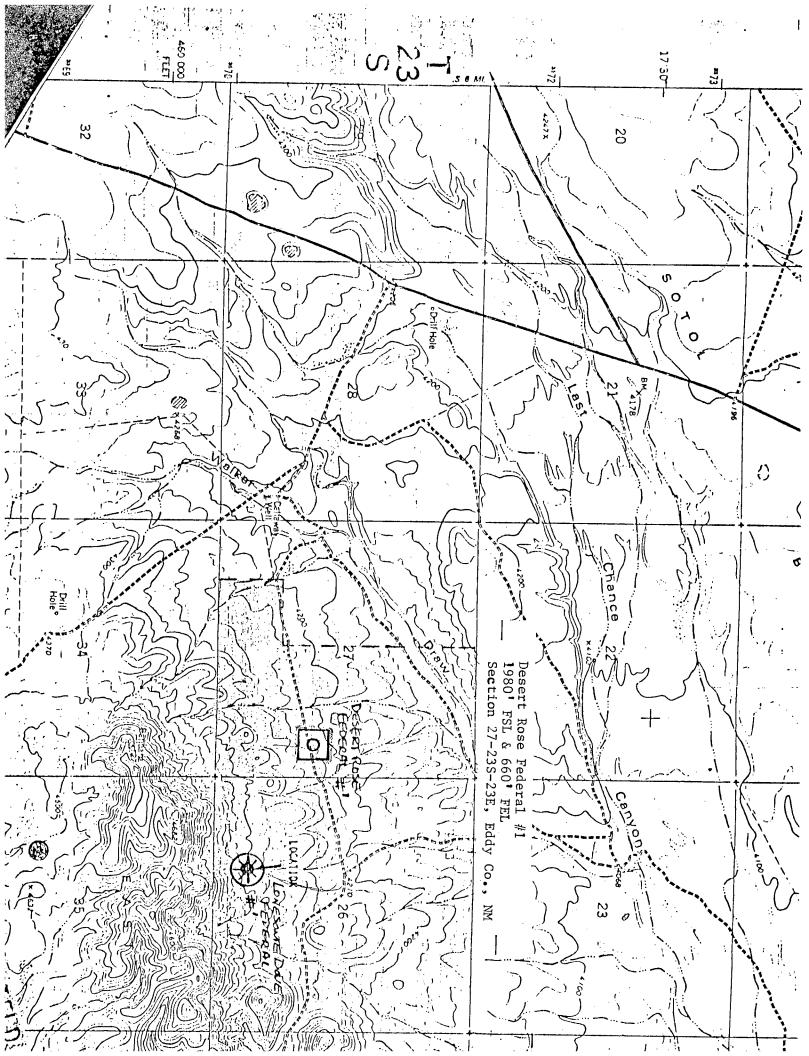

### Township 23 South, Range 23 East, N.M.P.M. Section 27: E/2

and proposes to drill the Desert Rose Federal #1 to the Morrow formation at a point located 1740' from the south line and 660' from the east line of said Section 27.

Yates Energy Corporation originally staked a location 1980' from the south line and 660' from the east line of said Section 27. However, this location resulted in a ranch road and fence line running through said location. As this location is on patented surface, we propose to move said location 240' south to eliminate the relocation of said road and fence, thus avoiding difficulty with the surface owner. Due to geological considerations, we could not move this location any further north.

JUL 27 '89

O. C. D. ARTESIA, OFFICE

July 26, 1989

Oil Conservation Division P.O. Drawer DD Artesia, New Mexico 88210

Attn: Mike Williams

Re: Desert Rose Federal #1 1740' FSL & 660' FEL

Section 27-23S-23E Eddy County, New Mexico

Gentlemen:

The captioned well was originally staked 1980' FSL & 660' FEL. This footage placed the well bore 53 feet from an existing ranch road and 75 feet from a fence line, resulting in the road and fence running through the center of the well pad. Due to geological considerations, we could not move this location any further north. Therefore we proposed moving said location 240 feet to the south to avoid the road and fence.