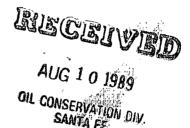

### **GEOLOGY**

Morrow Time was characterized by streams flowing generally from Northwest to Southeast across the prospect area. The streams were guided by a gently undulating plain and they deposited sand in the form of channel-fills, point bars and other associated bars.

One of these stream systems deposited the Morrow "A" sand, which is one of the primary objectives at the proposed location (Isopach Map). The "A" sand was perforated and tested at commercial rates in two nearby wells. The Cities Service (Oxy U.S.A., Inc.) Federal "AC" #1, located in the SE½ of Section 35, T23S, R23E, was the first to penetrate the sand and it potentialed for 8.2 MMCFGPD(CAOF) after stimulation with 5,000 gallons of acid. The Oxy U.S.A. State "EB" #1, located in the NE½ of Section 2, T24S, R23E, also penetrated the "A" sand and was completed for 2.0 MMCFGPD(CAOF).

Yates Energy Corporation just recently completed the Lonesome Dove Federal #1, located in the SW½ of Section 26, a north offset to the two above mentioned Oxy wells. The "A" sand at that location was thinner and drillstem test results showed the sand to have considerably less permeability. This loss of quality "A" sand reservoir characteristics is due primarily to the well's location near the edge of the stream channel system.

By moving the proposed Desert Rose Federal #1 to the south, the well will be located closer to the center of deposition for the "A" sand and there will be an enhanced possibility of encountering coarse-grained and permeable sand. This, in my opinion, conforms with conservation, protection of correlative rights and prevention of waste.

Morrow Producer ("A" Sand)

4.7 MMCFGPD..GAS WELL POTENTIAL

HESS PROSPECT
EDDY COUNTY

NEW MEXICO

STRUCTURE MAP
TOP MORROW CLASTICS

CI: 100'

8/89

Scale: 1": 4000'