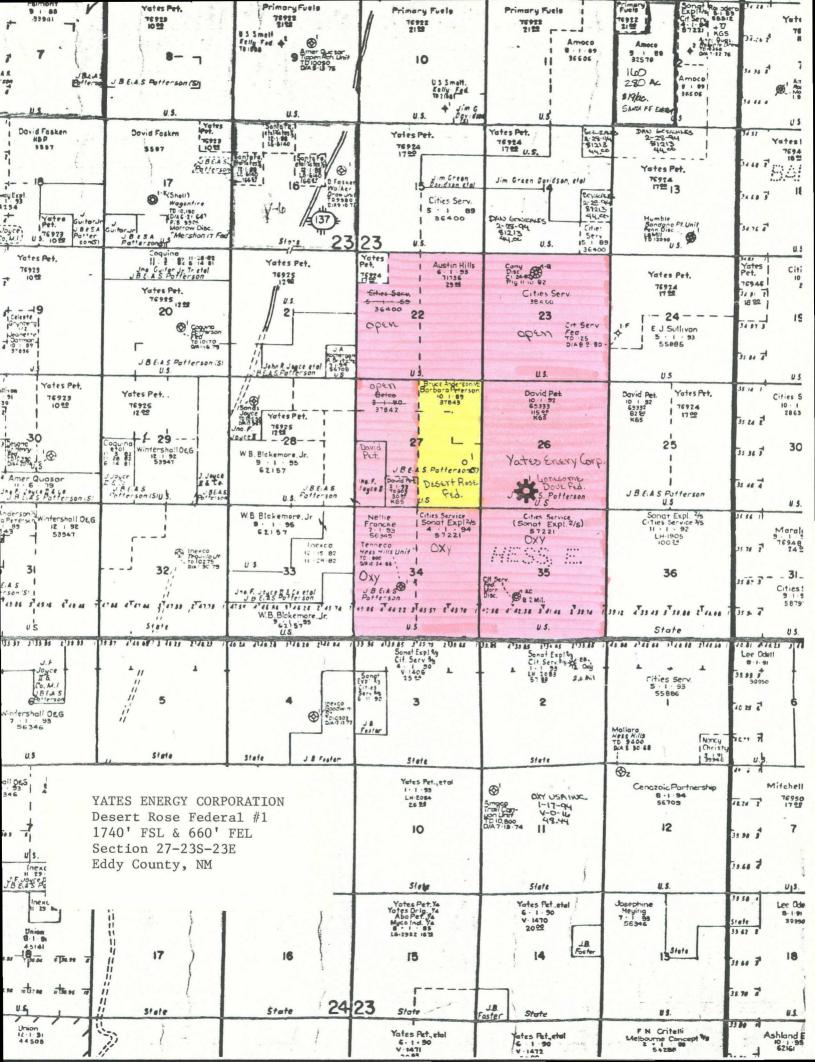

### Township 23 South, Range 23 East, N.M.P.M. Section 27: E/2

and proposes to drill the Desert Rose Federal #1 to the Morrow formation at a point located 1740' from the south line and 660' from the east line of said Section 27.

Yates Energy Corporation originally staked a location 1980' from the south line and 660' from the east line of said Section 27. However, this location resulted in a ranch road and fence line running through said location. As this location is on patented surface, we propose to move said location 240' south to eliminate the relocation of said road and fence, thus avoiding difficulty with the surface owner. Due to geological considerations, we could not move this location any further north.

A 320.00 acre gas proration unit comprising the E/2 of said Section 27 will be dedicated to such well.

Mr. Michael E. Stogner New Mexico Oil Conservation Division August 3, 1989 Page Two

Therefore, Yates Energy Corporation respectfully requests that the Division Director grant an exception to the well location requirements without hearing based upon topographical and geologic conditions as allowed under the Rules and Regulations of the State of New Mexico Oil Conservation Division. This would allow Yates Energy Corporation to drill a well 1740' from the south line and 660' from the east line of said Section 27, which is reasonably presumed to be productive of gas from the Morrow formation.

EXT: All see 2 (R-8945, 5-31-89)

County Eddy POOLEAST HESS-Morrow Gas

TOWNSHIP Of South, RANGE D3 Real, NEW MEXICO PRINCIPAL MERIDIAN

TOWNSHIP Of South, RANGE D3 Real, NEW MEXICO PRINCIPAL MERIDIAN

TOWNSHIP Of South, RANGE D3 Real, NEW MEXICO PRINCIPAL MERIDIAN

TOWNSHIP Of South, RANGE D3 Real, NEW MEXICO PRINCIPAL MERIDIAN

TOWNSHIP Of South, RANGE D3 Real, NEW MEXICO PRINCIPAL MERIDIAN

TOWNSHIP Of South, RANGE D3 Real, NEW MEXICO PRINCIPAL MERIDIAN

TOWNSHIP OF SOUTH SOUTH STATE OF SOUTH S