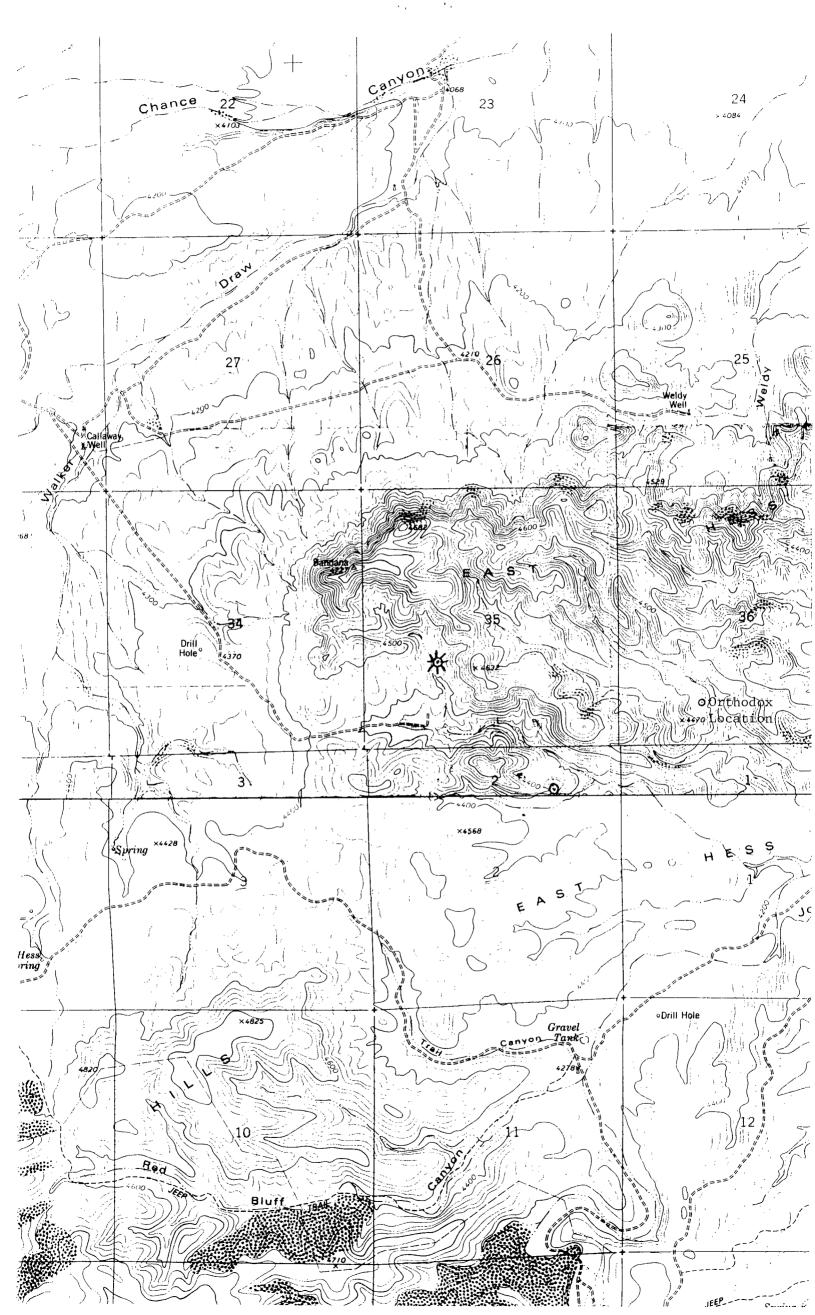

Re: Request for Administrative Approval for an Unorthodox Location for OXY USA Inc.'s State EC #1, Location 990' FSL & 1880' FWL, Section 36, T23S-R23E, Eddy County, NM

τ.

1.

Dear Mr. Lemay:

OXY USA Inc. respectfully requests Administrative Approval for an unorthodox location for the above referenced well. The subject drilling location is not an orthodox location, as per State requirements, for the proration unit, the S/2 of Section 36, Eddy County, NM. The location was staked at this location, 990' FSL & 1880' FWL of Section 36, T23S-R23E, because of the extremely rugged and mountainous terrain at the orthodox location, 990' FSL & 1780' FWL of Section 36, and to minimize surface disturbance. Topography would not allow the well to be drilled at the orthodox location. Also, please be advised that the one offset operator (Maralo, Inc.) has been notified by registered mail and his waiver is attached.

Dear Mr. Lemay:

OXY USA Inc. respectfully requests Administrative Approval for an unorthodox location for the above referenced well. The subject drilling location is not an orthodox location, as per State requirements, for the proration unit, the S/2 of Section 36, Eddy County, NM. The location was staked at this location, 990' FSL & 1880' FWL of Section 36, T23S-R23E, because of the extremely rugged and mountainous terrain at the orthodox location, 990' FSL & 1980' FWL of Section 36, and to minimize surface disturbance. Topography would not allow the well to be drilled at the orthodox location. Also, please be advised that the one offset operator (Maralo, Inc.) has been notified by registered mail and his waiver is attached.