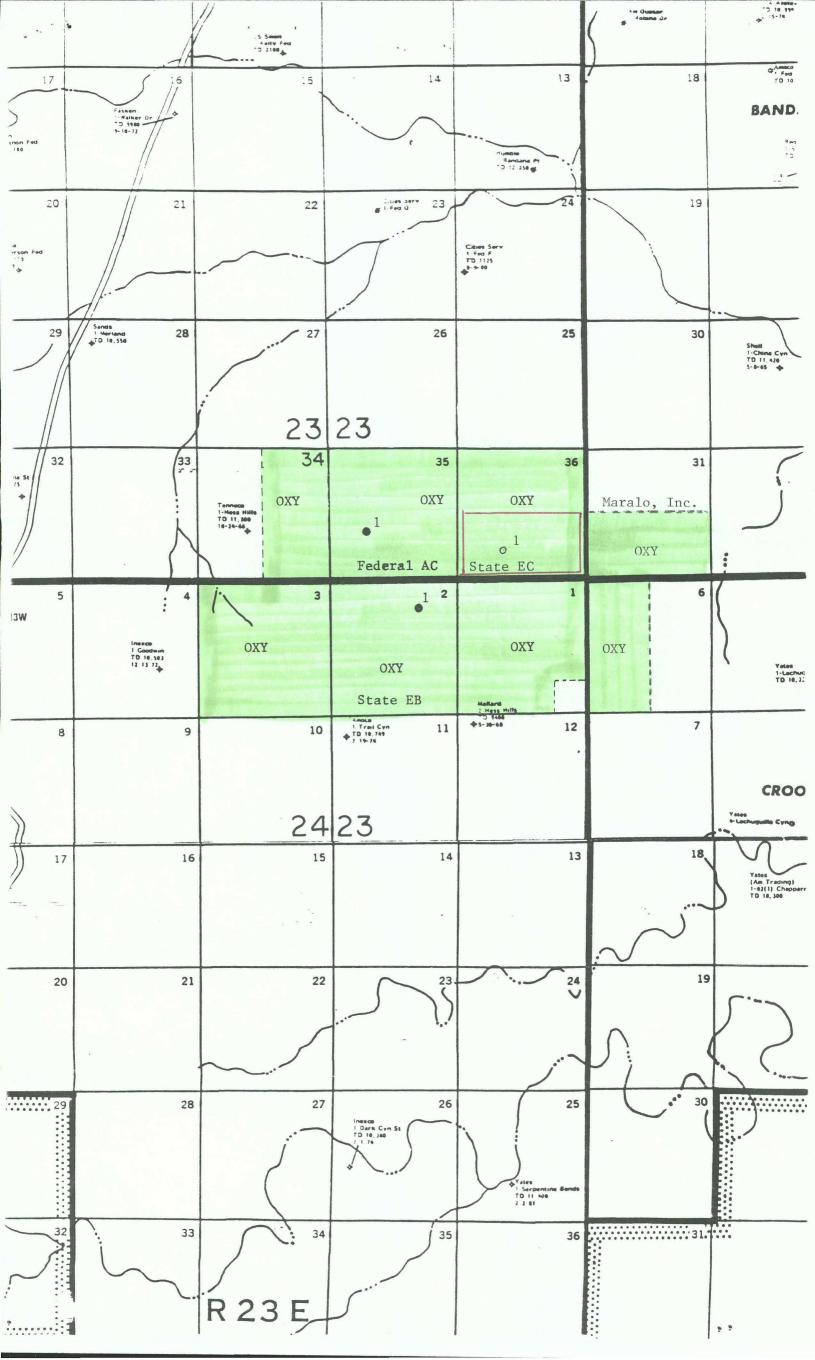

Re: Request for Administrative Approval for an Unorthodox Location for OXY USA Inc.'s State EC #1, Location 990' FSL & 1880' FWL, Section 36, T23S-R23E, Eddy County, NM

τ.

1.

Dear Mr. Lemay:

OXY USA Inc. respectfully requests Administrative Approval for an unorthodox location for the above referenced well. The subject drilling location is not an orthodox location, as per State requirements, for the proration unit, the S/2 of Section 36, Eddy County, NM. The location was staked at this location, 990' FSL & 1880' FWL of Section 36, T23S-R23E, because of the extremely rugged and mountainous terrain at the orthodox location, 990' FSL & 1780' FWL of Section 36, and to minimize surface disturbance. Topography would not allow the well to be drilled at the orthodox location. Also, please be advised that the one offset operator (Maralo, Inc.) has been notified by registered mail and his waiver is attached.

Dear Mr. Lemay:

OXY USA Inc. respectfully requests Administrative Approval for an unorthodox location for the above referenced well. The subject drilling location is not an orthodox location, as per State requirements, for the proration unit, the S/2 of Section 36, Eddy County, NM. The location was staked at this location, 990' FSL & 1880' FWL of Section 36, T23S-R23E, because of the extremely rugged and mountainous terrain at the orthodox location, 990' FSL & 1980' FWL of Section 36, and to minimize surface disturbance. Topography would not allow the well to be drilled at the orthodox location. Also, please be advised that the one offset operator (Maralo, Inc.) has been notified by registered mail and his waiver is attached.