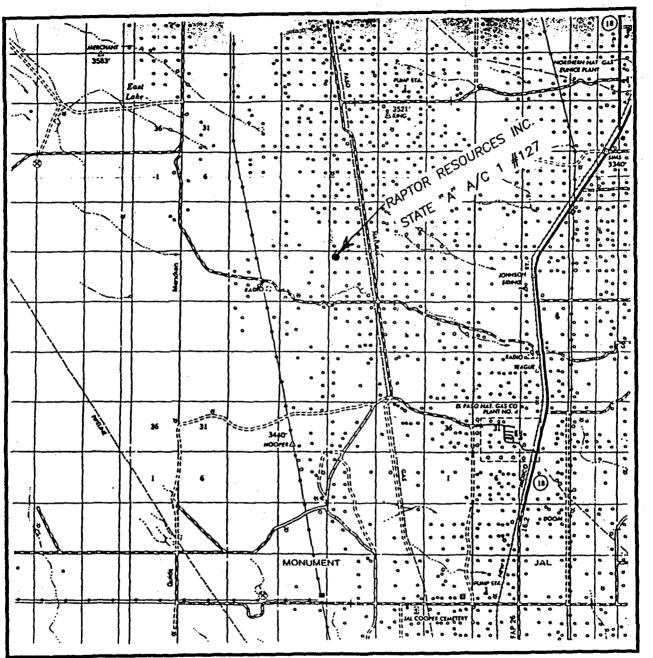

Dear Ms. Wrotenbery:

2130'FWC

Raptor Resources, Inc. hereby seeks administrative approval of an unorthodox gas well location for its State "A" A/C-1 Well No. 127 to be re-entered and completed in the Jalmat Gas Pool at location 660 feet from the North and West Lines (Unit D) of Section 15, Township 23 South, Range 36 East, NMPM, Lea County, New Mexico.

The State "A" A/C -1 Well No. 127 was spudded on February 21, 2000 and drilled at a standard oil well location to a depth of 3975 feet to test the Langlie Mattix Pool (Seven Rivers-Queen-Grayburg Pool. The well was not productive in this pool. Raptor now seeks authority to plug back and recomplete this well up-hole in the Jalmat Gas Pool and to simultaneously dedicated this well and the existing wells thereon to the previously approved non-standard spacing and proration unit comprised of the NW/4 of Section 14 and the N/2 of Section 15, Township 23 South, Range 23 East, NMPM, Lea County, New Mexico.

Attached hereto as Exhibit A is a plat which shows the subject 480-acre spacing unit comprised of the NW/4 of Section 14 and the N/2 of Section 15 and the operators of offsetting tracts which are not operated by Raptor. Exhibit B is a copy of Oil Conservation Division Form C-102 which shows the location of the proposed unorthodox well location and all other wells currently dedicated to this non-standard spacing and proration unit.