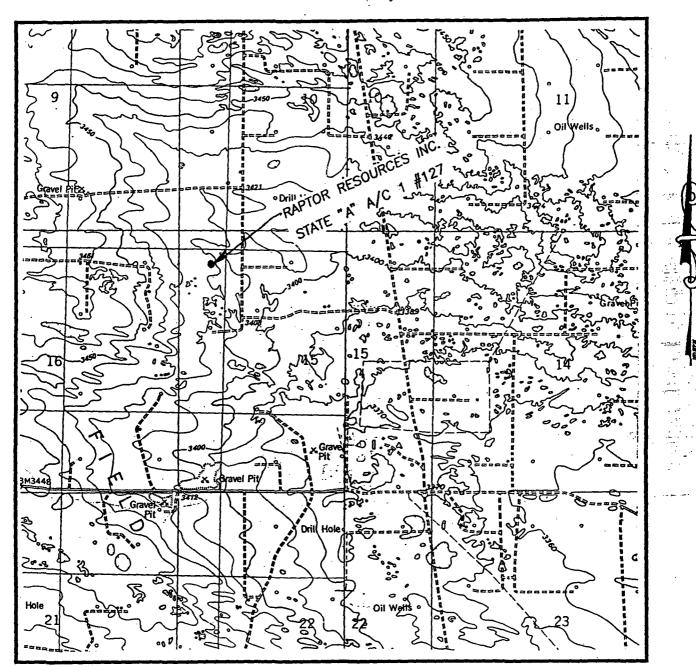

Dear Ms. Wrotenbery:

2130'FWC

Raptor Resources, Inc. hereby seeks administrative approval of an unorthodox gas well location for its State "A" A/C-1 Well No. 127 to be re-entered and completed in the Jalmat Gas Pool at location 660 feet from the North and West Lines (Unit D) of Section 15, Township 23 South, Range 36 East, NMPM, Lea County, New Mexico.

Attached hereto as Exhibit A is a plat which shows the subject 480-acre spacing unit comprised of the NW/4 of Section 14 and the N/2 of Section 15 and the operators of offsetting tracts which are not operated by Raptor. Exhibit B is a copy of Oil Conservation Division Form C-102 which shows the location of the proposed unorthodox well location and all other wells currently dedicated to this non-standard spacing and proration unit.