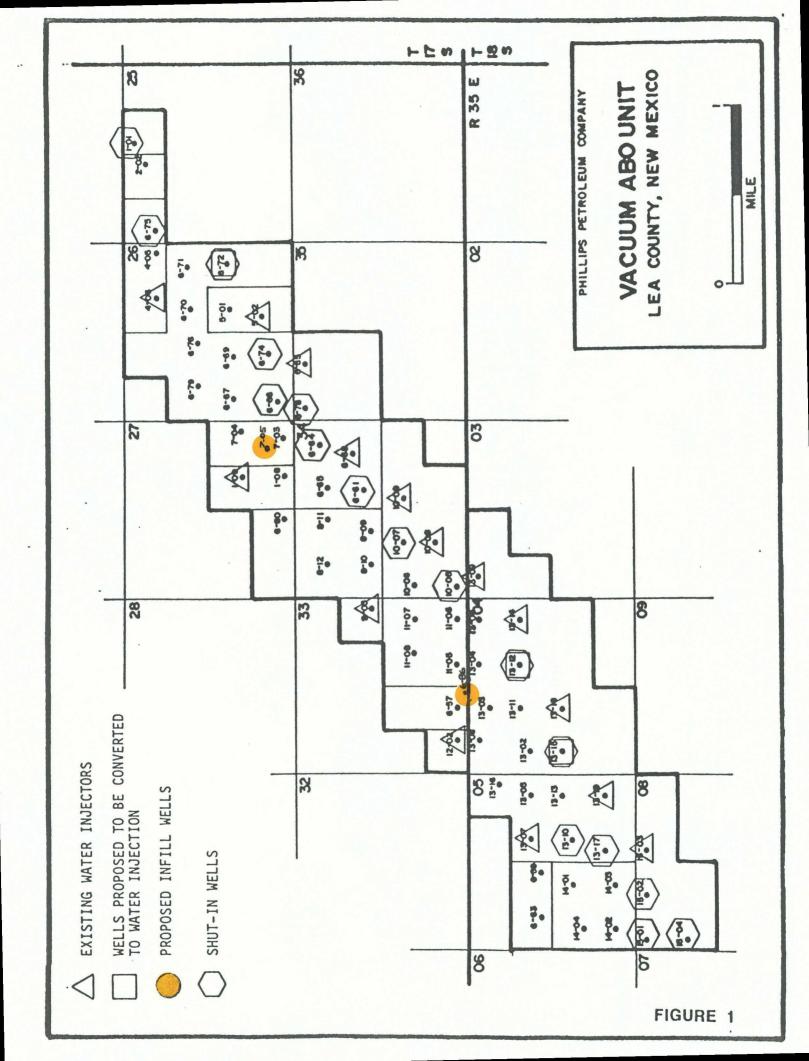

### Gentlemen:

Administrative approval, provided by Statewide Rule 104F (III) (IV), is requested to permit the drilling of the following unorthodox oil locations:

Vacuum Abo Unit, Tract 6, Well No. 86 - located (Unit N) 50' from the south line and 2480' from the west line of Section 33, T-17-S, R-35-E, Lea County, New Mexico.

Vacuum Abo Unit, Tract 7, Well No. 5 - located (Unit P) 850' from south and east lines of Section 27, T-17-S, R-35-E, Lea County, New Mexico.

Attached is a copy of Form C-102, a project plat identifying all producing and injection wells therein and a statement explaining the necessity for the locations. All offset operators and parties of interest have been notified by certified mail by copy of this application.

VACUUM ABO UNIT

Vacuum Abo Reef Field

Lea County, New Mexico

Well No. 6-86

The proposed 20 acre infill producer is required to enhance reservoir drainage and improve water injection sweep efficiency from the Phillips Operated Vacuum Abo Unit.

VACUUM ABO UNIT

Vacuum Abo Reef Field

Lea County, New Mexico

Well No. 7-05

The proposed 20 acre infill producer is required to enhance reservoir drainage and improve water injection sweep efficiency from the Phillips Operated Vacuum Abo Unit.