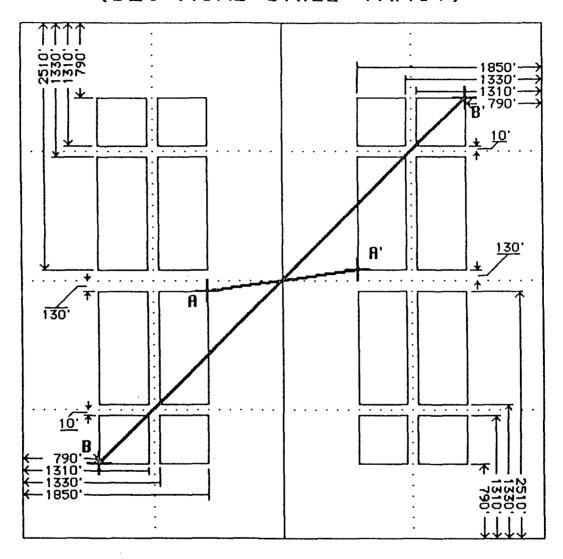

The ownership and offset wells are also shown on this exhibit.

- EXHIBIT D Location Windows Plat showing distances between points: shows the distances between wells in standard spacing situations with 1601.25 feet being the minimum and 5232.59 feet maximum for wells on adjacent drill tracts.
- EXHIBIT E Location Windows Plat with wells spotted: shows the "windows" for standard locations as provided by Order R-8768 with the #281 and #280 wells spotted in their approximate positions.
- EXHIBIT F Copy of Application for Permit to Drill: shows the Application for Permit to Drill.
- EXHIBIT G List of names and addresses of offset owners and interested parties.

# STANDARD LOCATION WINDOWS FRUITLAND COAL WELL (320-ACRE DRILL TRACT)

# **DISTANCES BETWEEN POINTS:**

Minimum: A - A' = 1601.25'

Maximum: B - B' = 5232.59'