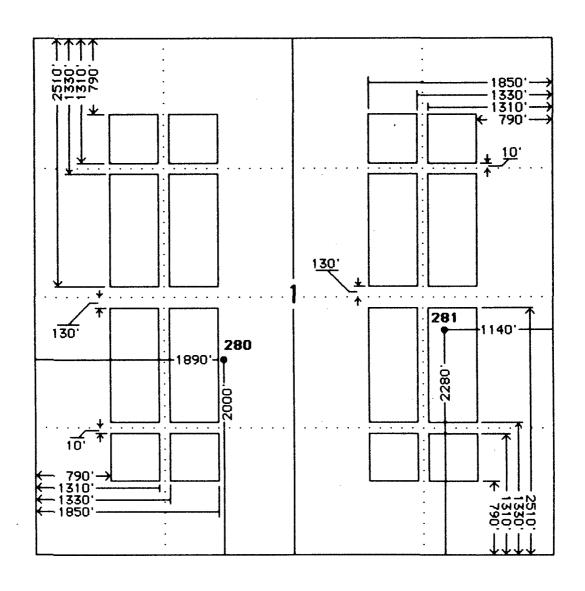

The ownership and offset wells are also shown on this exhibit.

- EXHIBIT D Location Windows Plat showing distances between points: shows the distances between wells in standard spacing situations with 1601.25 feet being the minimum and 5232.59 feet maximum for wells on adjacent drill tracts.
- EXHIBIT E Location Windows Plat with wells spotted: shows the "windows" for standard locations as provided by Order R-8768 with the #281 and #280 wells spotted in their approximate positions.
- EXHIBIT F Copy of Application for Permit to Drill: shows the Application for Permit to Drill.
- EXHIBIT G List of names and addresses of offset owners and interested parties.

# Non-Standard Location for Rosa Unit #281 2280' FSL 1140' FEL Section 1-T31N-R4W Basin Fruitland Coal Gas Pool