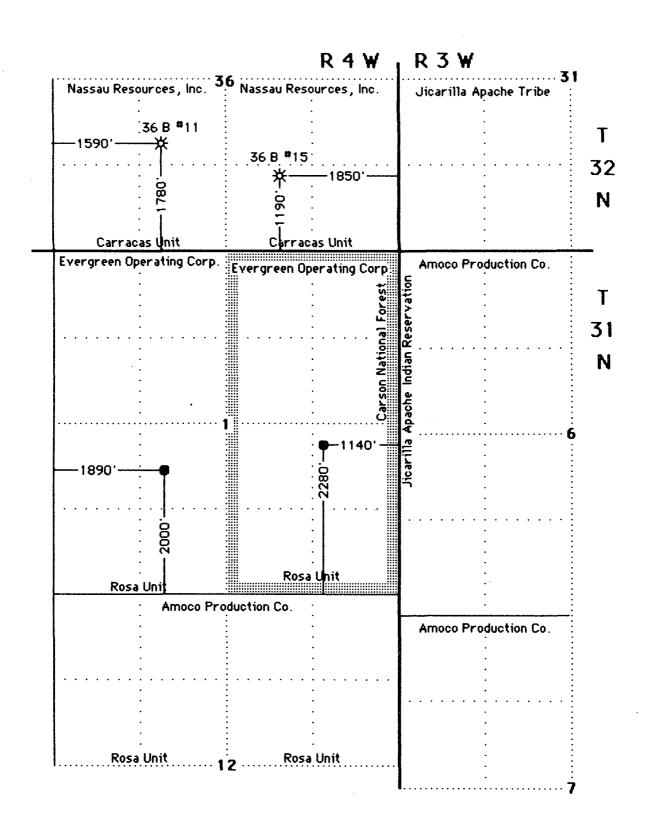

#### The following exhibits are enclosed:

Exhibit E.

| EXHIBIT A | Form C-102, Well Location and Acreage Dedication Plat: shows the location of the well with respect to the section lines, the dedicated acreage, and the proration unit.   |
|-----------|---------------------------------------------------------------------------------------------------------------------------------------------------------------------------|
| EXHIBIT B | Enlarged copy of Topographic Map: shows the location to be on a bench of a steep hillside. (Notice that the Contour Interval is 40 feet.)                                 |
|           | Attempts were made to place the well at 2100' FNL 1725' FEL and at 2320' FNL and 910' FEL, but both of those locations were not acceptable.                               |
| EXHIBIT C | Ownership and Offset Well Location Plat: shows the location of the Rosa Unit #281 relative to the locations of the #280 in the southwest quarter of Section 1.            |
|           | The distance between wells within Section 1, 2267 feet, is well within the tolerances of standard well spacings as set out in the pool rules by Order R-8768 and shown on |

The ownership and offset wells are also shown on this exhibit.

- EXHIBIT D Location Windows Plat showing distances between points: shows the distances between wells in standard spacing situations with 1601.25 feet being the minimum and 5232.59 feet maximum for wells on adjacent drill tracts.
- EXHIBIT E Location Windows Plat with wells spotted: shows the "windows" for standard locations as provided by Order R-8768 with the #281 and #280 wells spotted in their approximate positions.
- EXHIBIT F Copy of Application for Permit to Drill: shows the Application for Permit to Drill.
- EXHIBIT G List of names and addresses of offset owners and interested parties.