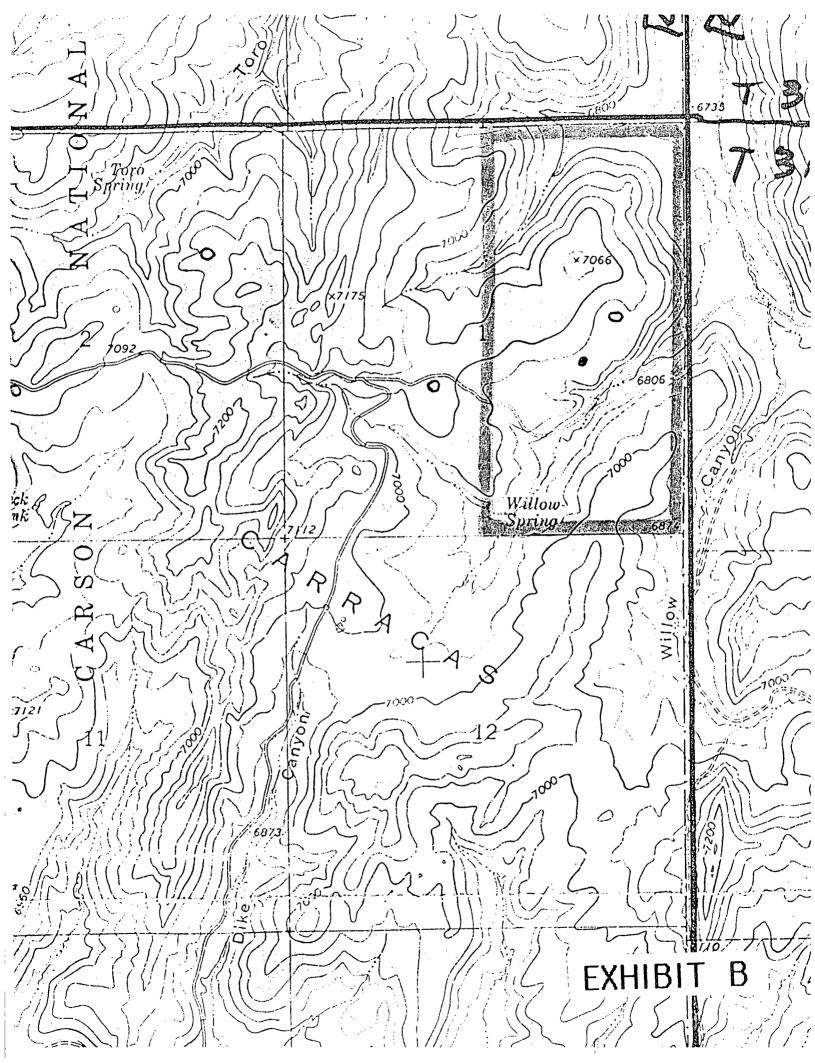

The reason for the non-standard location is due to topography and to protect wildlife habitat.

We attempted to place the location at 2100' FNL 1725' FEL, but that was in dense forest. We then attempted to place the location at 2320' FNL 910' FEL, but found that there are too many artifacts.

There is no usable location within the northeast quarter of Section 1.

The attached exhibits show the situation at the location and surrounding area.

All offset operators and lease owners are being notified by certified mail at this mailing. The Return Receipt Cards will be provided when they are returned.

#### The following exhibits are enclosed:

Exhibit E.

| EXHIBIT A | Form C-102, Well Location and Acreage Dedication Plat: shows the location of the well with respect to the section lines, the dedicated acreage, and the proration unit.   |
|-----------|---------------------------------------------------------------------------------------------------------------------------------------------------------------------------|
| EXHIBIT B | Enlarged copy of Topographic Map: shows the location to be on a bench of a steep hillside. (Notice that the Contour Interval is 40 feet.)                                 |
|           | Attempts were made to place the well at 2100' FNL 1725' FEL and at 2320' FNL and 910' FEL, but both of those locations were not acceptable.                               |
| EXHIBIT C | Ownership and Offset Well Location Plat: shows the location of the Rosa Unit #281 relative to the locations of the #280 in the southwest quarter of Section 1.            |
|           | The distance between wells within Section 1, 2267 feet, is well within the tolerances of standard well spacings as set out in the pool rules by Order R-8768 and shown on |