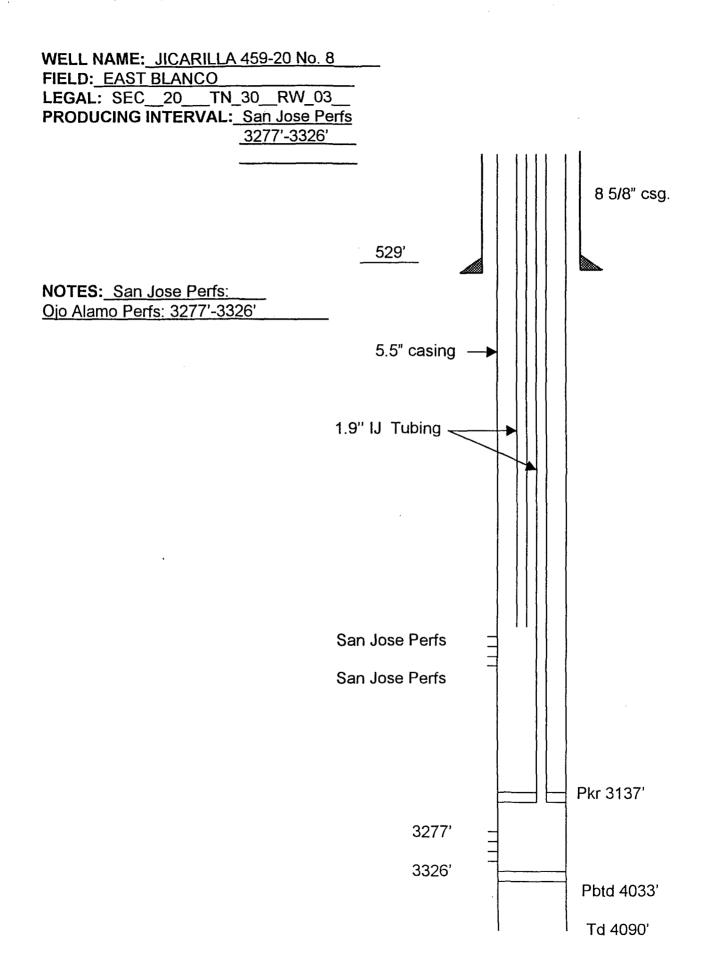

Mallon Oil company proposes to dual complete the above referenced well. The well is currently producing from the Cabresto Canyon; Ojo Alamo Ext. Mallon Oil Company would like to perforate the San Jose formation. Each formation will be produced via separate strings of 1.9" tbg. On the surface they will be metered separately and gas will go through separate

separators where the water will be metered for each zone. Well bore diagram is attached

| 14. I hereby certify that the foregoing is true and correct Signed Chrusty Southono                           | Title        | Production Secretary                                                    | Date 2-24-99        |
|---------------------------------------------------------------------------------------------------------------|--------------|-------------------------------------------------------------------------|---------------------|
| (THIS SPACE FOR FEDERAL ON STATE OFFICE USE)  Approved B                                                      | Title        | Lands and Mineral Resourced                                             | MAR 1.5 100<br>Date |
| Title 18 U. S. C. Section 1001, makes it a crime for any person knowingly and wilfully to make any department | or agency of | the United States any false, fictitious or fraudulent statements or rep | esentations as      |
| as to any matter within its jurisdiction.                                                                     |              |                                                                         | •                   |