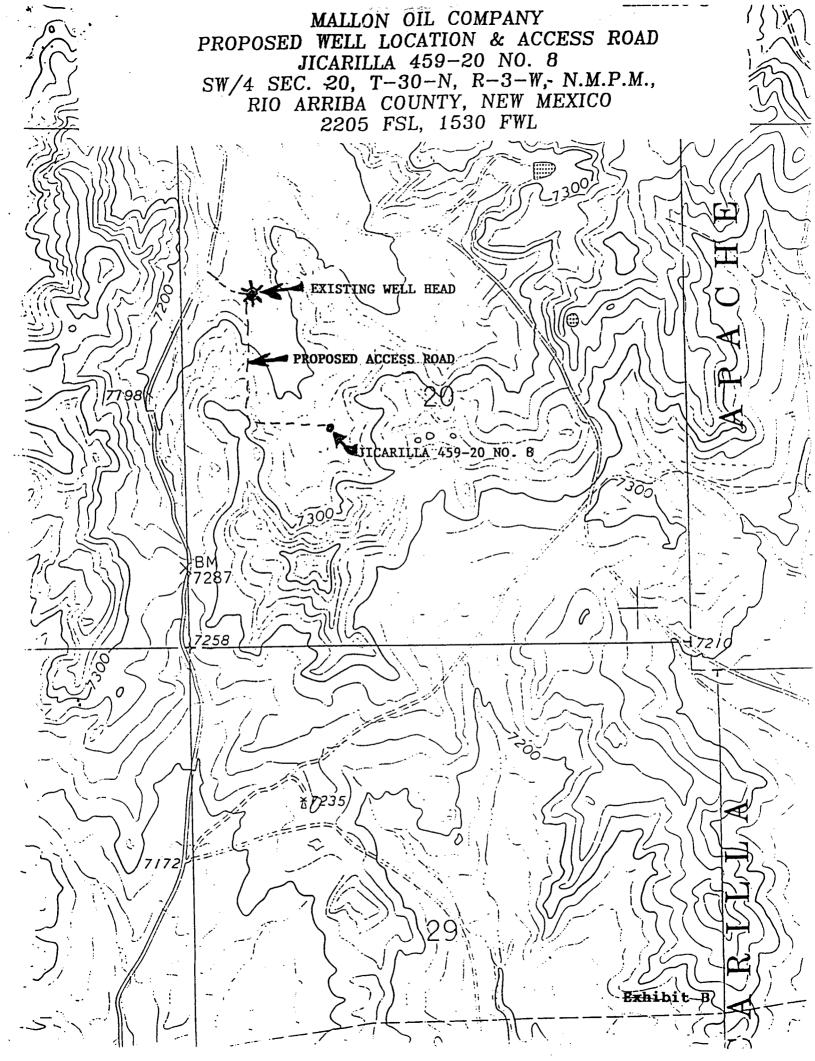

2205' FSL and 1530' FWL (NE SW) Unit K

Sec. 20, T30N-R03W

Rio Arriba County, New Mexico

Dear Mr. Stogner:

Mallon Oil Company received a Non Standard Location approval (NSL-2831) for the Pictured Cliffs formation, and also received Non Standard Location approval (NSL-2831-A) for the Cabresto Canyon; Ojo Alamo Ext.

Mallon Oil Company would like to apply for Non Standard Location approval for the Cabresto Canyon; San Jose Extension at the existing wellbore location. Enclosed is a copy of the C-102.

Please contact me at (970) 382-9100, if any additional information is needed.

# WELL LOCATION AND ACREAGE DEDICATION PLAT

|   | API Number 30-039-25787 | *Pool Code<br>96822 | Cabresto Canyon; San Jos  | se Ext.              |
|---|-------------------------|---------------------|---------------------------|----------------------|
| - | Property Code 22862     | JICARIL             | pperty Name<br>LA 459-20  | * Well Humber        |
|   | O13925                  |                     | erator Name<br>ON OIL CO. | * Elevation<br>7240* |
| _ |                         |                     | face Location             |                      |

East/West line North/South line Lot Ida Feet from the Peat from the County UL or lot no. Section Township Range SOUTH WEST RIO ARRIBA 2205 1530 20 30-N 3-W 11 Bottom Hole Different From Surface Location If North/South line Lot Idn Feet from the Feet from the East/Rest line UL or lot no. Section Township Range County 18 Dedicated Acres "Joint or inilli" 14 Consolidation Code 160