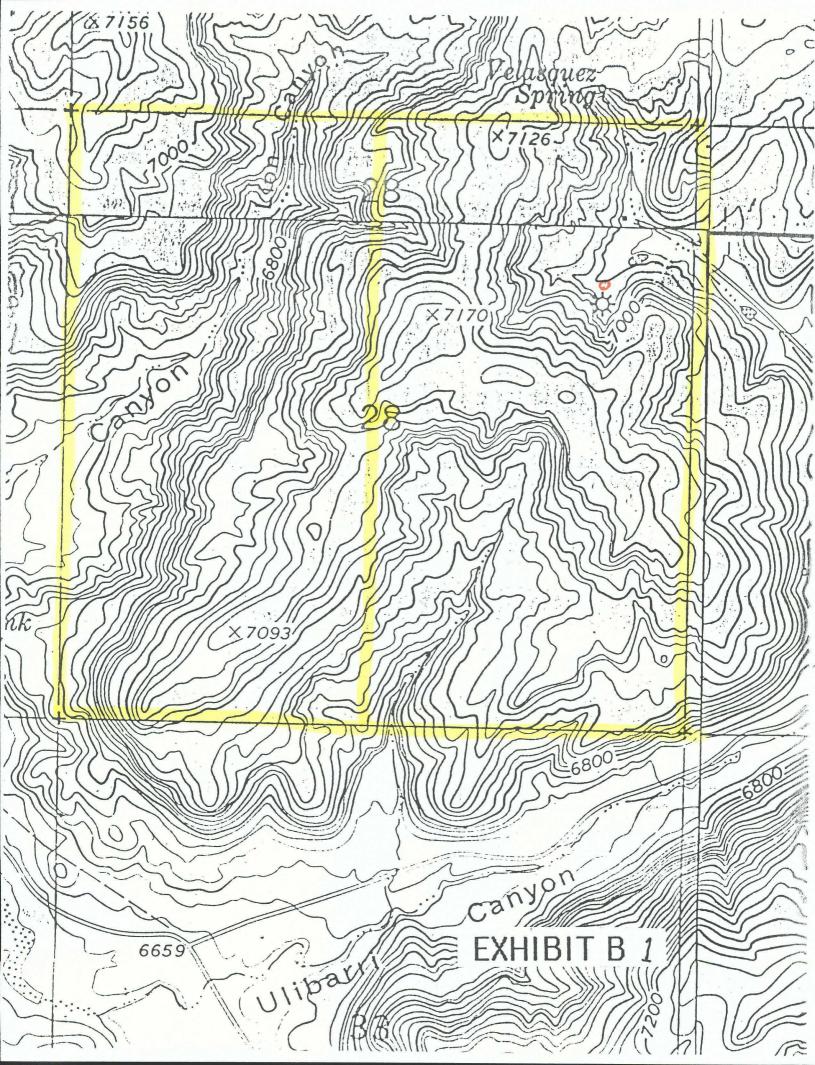

## **Exhibits for Application for Non-Standard Location**

Evergreen Operating Corporation Rosa Unit #311 1400' FNL 595' FEL, Sec 28-T31N-R4W Basin Fruitland Coal Gas Pool Rio Arriba County, New Mexico

## The following exhibits are enclosed :

| EXHIBIT A | Form C-102, Well Location and Acreage Dedication Plat, showing the location of the well with respect to the section lines, the dedicated acreage, and the proration unit.          |
|-----------|------------------------------------------------------------------------------------------------------------------------------------------------------------------------------------|
| EXHIBIT B | <ol> <li>Enlarged copy of Topographic Map showing the location.</li> <li>Enlarged copy of Forest Service Map showing Homestead Entry No. 277 in<br/>Sections 27 and 28.</li> </ol> |
| EXHIBIT C | Ownership and Offset Well Location Plat showing the location and ownership and offset wells.                                                                                       |
| EXHIBIT D | Location Windows Plat showing the "windows" for standard locations as provided by Order R-8768 with the #311 and #87 wells spotted in their approximate locations.                 |
| EXHIBIT E | Copy of Application for Permit to Drill.                                                                                                                                           |
| EXHIBIT F | On-Site Inspection report showing the findings of the On-Site Inspection.                                                                                                          |
| EXHIBIT G | List of names and addresses of offset owners and other interested parties.                                                                                                         |