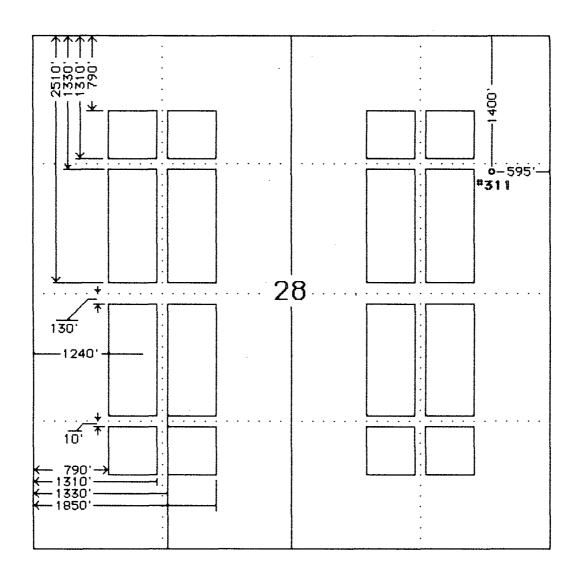

This location is located on privately owned surface, and is adjacent to the location of the Rosa Unit #87 well.

We believe that directional drilling should not be required because:

- 1. We may have to use a beam pump and rods to lift water from the wellbore,
- 2. We are spotting the wells as nearly "on pattern" as we can, limited by the topography, archaeological concentrations, animal habitat and tree concentrations in the forest.
- The distances between wells is within the footage parameters required by Order R-8759.

## The following exhibits are enclosed :

| EXHIBIT A | Form C-102, Well Location and Acreage Dedication Plat, showing the location of the well with respect to the section lines, the dedicated acreage, and the proration unit.          |
|-----------|------------------------------------------------------------------------------------------------------------------------------------------------------------------------------------|
| EXHIBIT B | <ol> <li>Enlarged copy of Topographic Map showing the location.</li> <li>Enlarged copy of Forest Service Map showing Homestead Entry No. 277 in<br/>Sections 27 and 28.</li> </ol> |
| EXHIBIT C | Ownership and Offset Well Location Plat showing the location and ownership and offset wells.                                                                                       |
| EXHIBIT D | Location Windows Plat showing the "windows" for standard locations as provided by Order R-8768 with the #311 and #87 wells spotted in their approximate locations.                 |
| EXHIBIT E | Copy of Application for Permit to Drill.                                                                                                                                           |
| EXHIBIT F | On-Site Inspection report showing the findings of the On-Site Inspection.                                                                                                          |
| EXHIBIT G | List of names and addresses of offset owners and other interested parties.                                                                                                         |