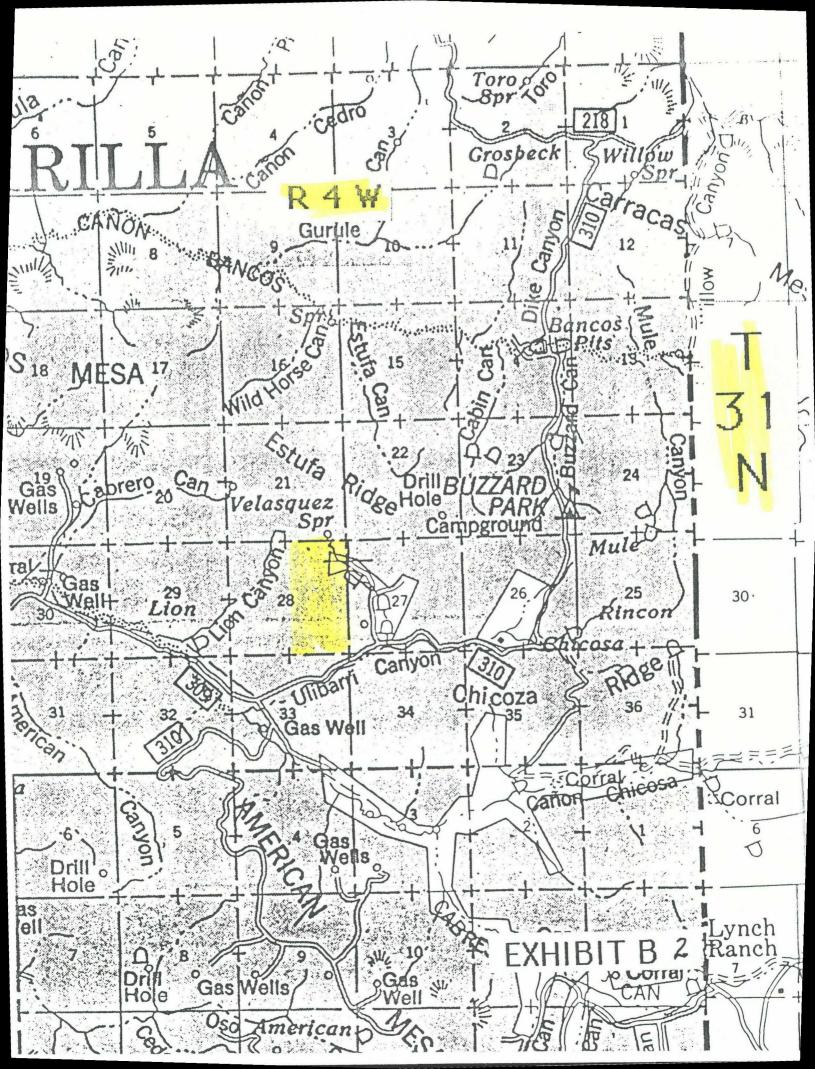

## **Exhibits for Application for Non-Standard Location**

Evergreen Operating Corporation Rosa Unit #311 1400' FNL 595' FEL, Sec 28-T31N-R4W Basin Fruitland Coal Gas Pool Rio Arriba County, New Mexico

## The following exhibits are enclosed :

| EXHIBIT A | Form C-102, Well Location and Acreage Dedication Plat, showing the location of the well with respect to the section lines, the dedicated acreage, and the proration unit.          |
|-----------|------------------------------------------------------------------------------------------------------------------------------------------------------------------------------------|
| EXHIBIT B | <ol> <li>Enlarged copy of Topographic Map showing the location.</li> <li>Enlarged copy of Forest Service Map showing Homestead Entry No. 277 in<br/>Sections 27 and 28.</li> </ol> |
| EXHIBIT C | Ownership and Offset Well Location Plat showing the location and ownership and offset wells.                                                                                       |
| EXHIBIT D | Location Windows Plat showing the "windows" for standard locations as provided by Order R-8768 with the #311 and #87 wells spotted in their approximate locations.                 |
| EXHIBIT E | Copy of Application for Permit to Drill.                                                                                                                                           |
| EXHIBIT F | On-Site Inspection report showing the findings of the On-Site Inspection.                                                                                                          |
| EXHIBIT G | List of names and addresses of offset owners and other interested parties.                                                                                                         |