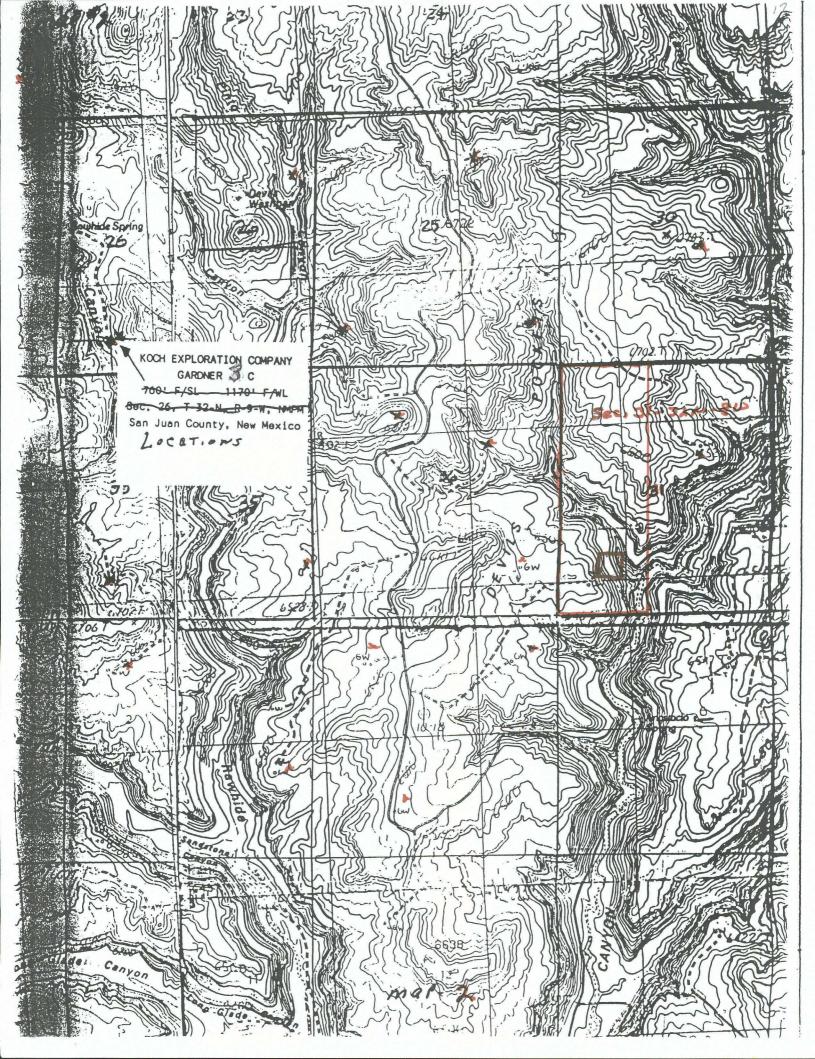

### KOCH

ARCO Oil and Gas Company PO Box 1610 Midland, TX 79702 Attn: Wayne Fletcher

Koch Exploration Company plans to drill a Fruitland coalbed methane well in the SW/4 of Section 31-T32N-R8W. Due to topographic restrictions, the well has been staked 790' FSL and 750' FWL which constitutes an unorthodox location pursuant to New Mexico Conservation Division Order No. R-8768.

As a result, Koch is notifying all operators of proration or spacing units offsetting the S/2 of said Section 31, and request that you indicate below your waiver of any objection to Koch's unorthodox location.