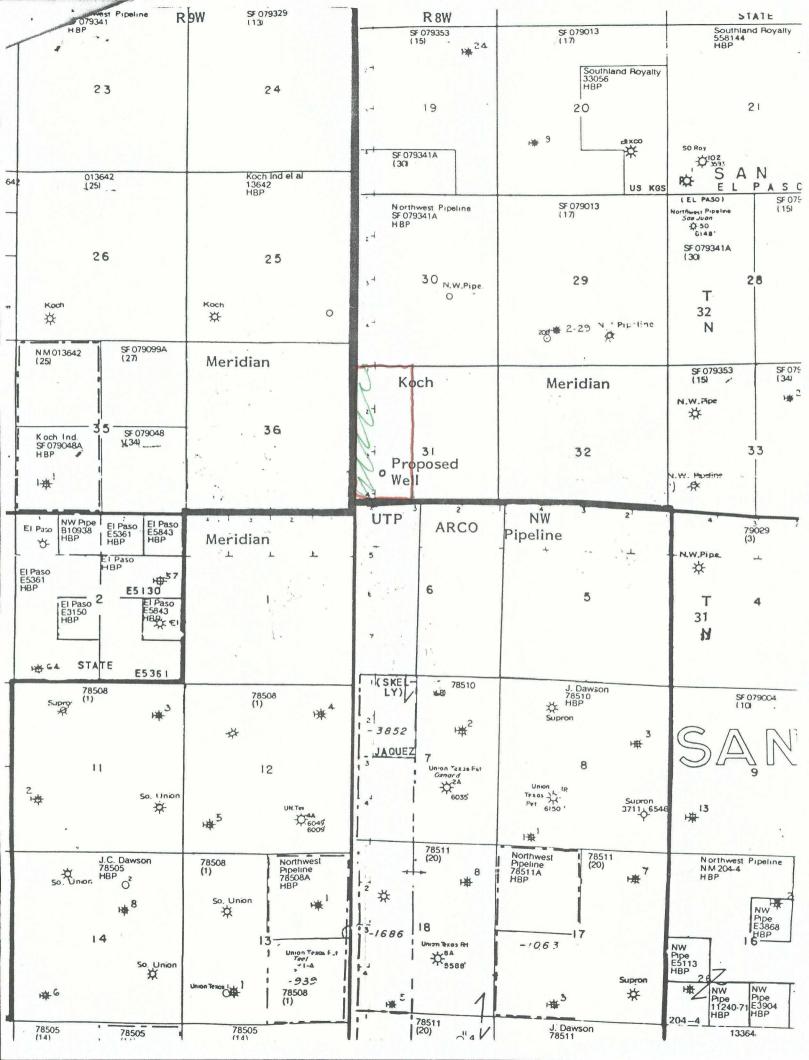

ARCO Oil and Gas Company PO Box 1610 Midland, TX 79702 Attn: Wayne Fletcher

Koch Exploration Company plans to drill a Fruitland coalbed methane well in the SW/4 of Section 31-T32N-R8W. Due to topographic restrictions, the well has been staked 790' FSL and 750' FWL which constitutes an unorthodox location pursuant to New Mexico Conservation Division Order No. R-8768.

As a result, Koch is notifying all operators of proration or spacing units offsetting the S/2 of said Section 31, and request that you indicate below your waiver of any objection to Koch's unorthodox location.