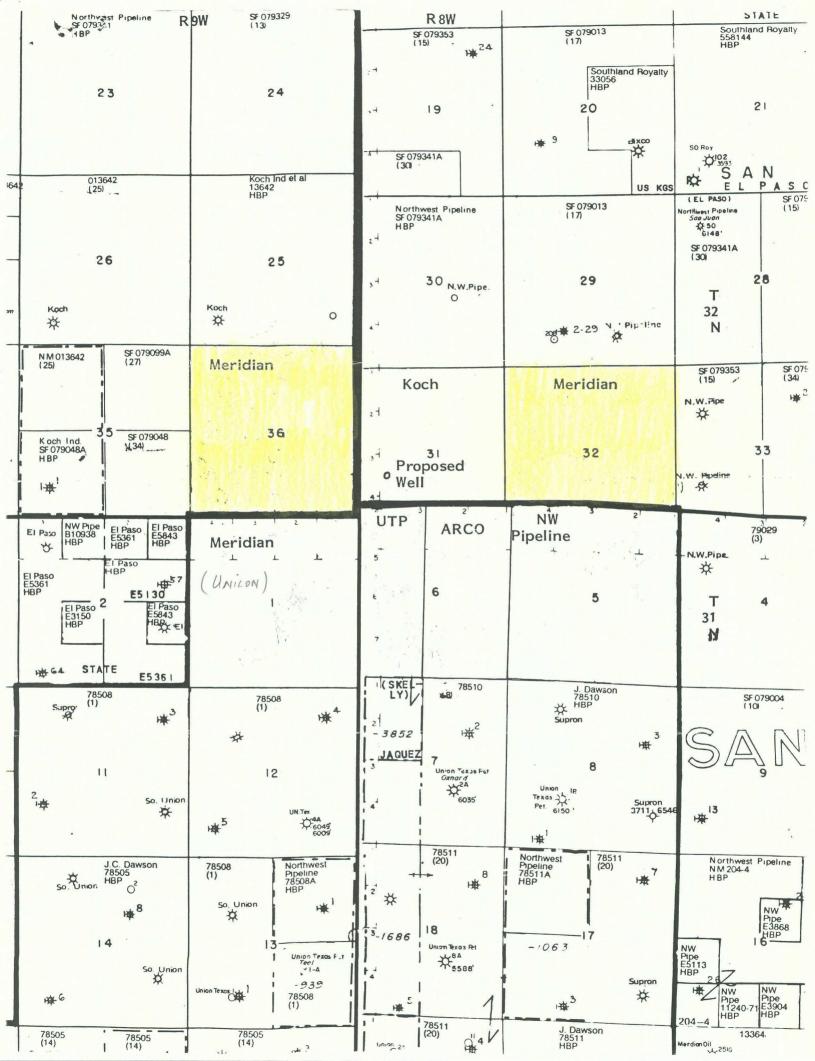

ARCO Oil and Gas Company PO Box 1610 Midland, TX 79702 Attn: Wayne Fletcher

Koch Exploration Company plans to drill a Fruitland coalbed methane well in the SW/4 of Section 31-T32N-R8W. Due to topographic restrictions, the well has been staked 790' FSL and 750' FWL which constitutes an unorthodox location pursuant to New Mexico Conservation Division Order No. R-8768.

As a result, Koch is notifying all operators of proration or spacing units offsetting the S/2 of said Section 31, and request that you indicate below your waiver of any objection to Koch's unorthodox location.