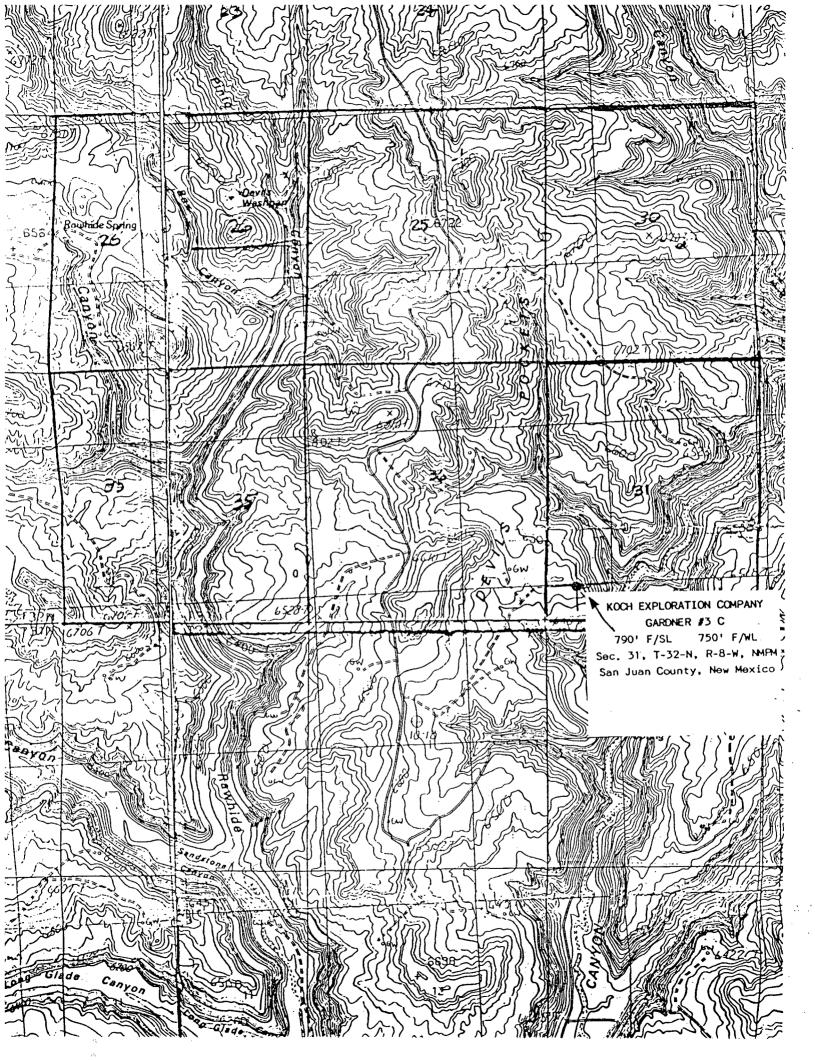

### KOCH

ARCO Oil and Gas Company PO Box 1610 Midland, TX 79702 Attn: Wayne Fletcher

Koch Exploration Company plans to drill a Fruitland coalbed methane well in the SW/4 of Section 31-T32N-R8W. Due to topographic restrictions, the well has been staked 790' FSL and 750' FWL which constitutes an unorthodox location pursuant to New Mexico Conservation Division Order No. R-8768.

As a result, Koch is notifying all operators of proration or spacing units offsetting the S/2 of said Section 31, and request that you indicate below your waiver of any objection to Koch's unorthodox location.