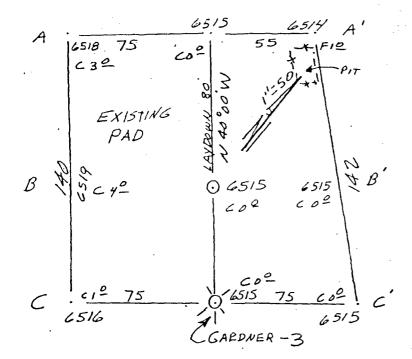

ARCO Oil and Gas Company PO Box 1610 Midland, TX 79702 Attn: Wayne Fletcher

Koch Exploration Company plans to drill a Fruitland coalbed methane well in the SW/4 of Section 31-T32N-R8W. Due to topographic restrictions, the well has been staked 790' FSL and 750' FWL which constitutes an unorthodox location pursuant to New Mexico Conservation Division Order No. R-8768.

As a result, Koch is notifying all operators of proration or spacing units offsetting the S/2 of said Section 31, and request that you indicate below your waiver of any objection to Koch's unorthodox location.