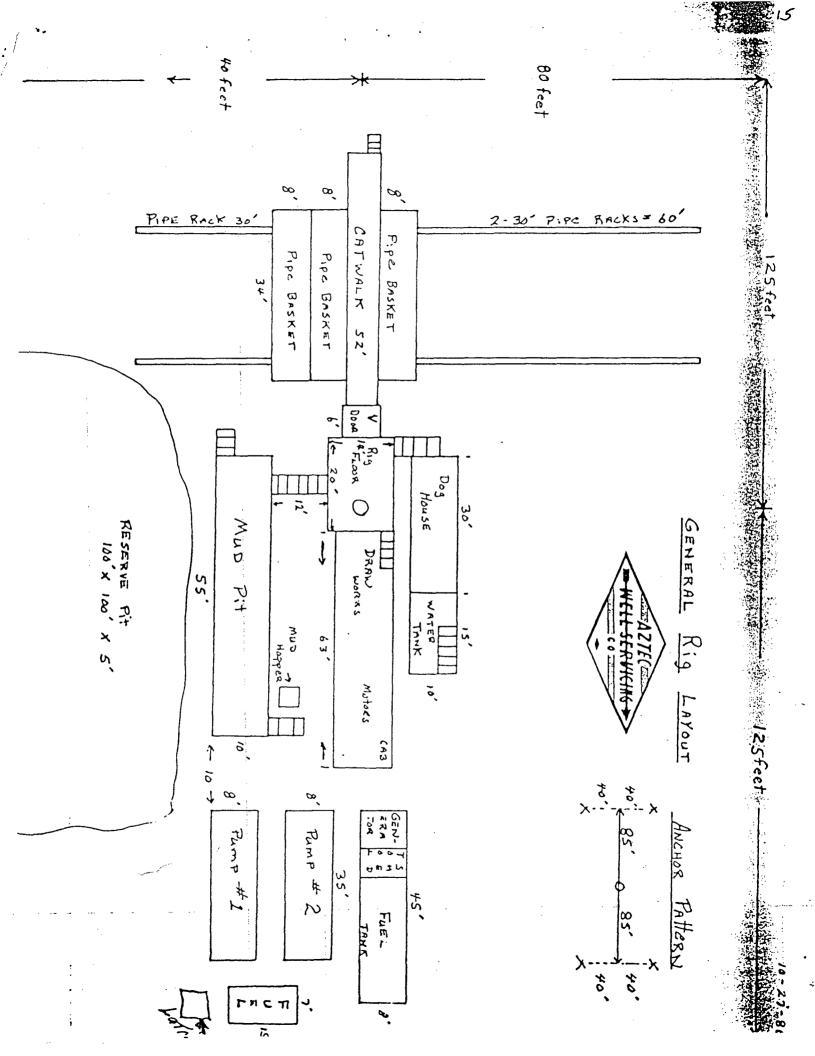

| -{ |                        |  |     |   |  |      |  |  |  |  |

HORIZ 1"= 50 Vert ,"= 30

|       |    | B- | -> B' |      |
|-------|----|----|-------|------|
| 1,520 |    |    |       | <br> |
| 6510  | 大不 |    | V Y   | 6515 |
|       |    |    |       | <br> |
|       |    |    |       | <br> |

|   |      |     | C | ->    |                         |
|---|------|-----|---|-------|-------------------------|
|   | 6520 |     |   |       | <br>                    |
|   | 6510 | ¥ ¥ |   | ¥ _ Y | <br>- 6515              |
| 1 |      |     |   |       | <br>A SATURE OF A SATUR |
|   | ,    |     |   |       | <br>                    |

#### APPENDIX

#### BOP EQUIPMENT

\$5.00 LV \$



Adjustable choke

4 To Mud/Gus se Perutir Ainder Rito

AdJUSTable ChoKe

A.S

Y

1. The state of th



### Mitchell Energy Corporation

OIL CONSERVATION DIVISION RECEIVED

**Suite 3500** 555 17th Street Denver, Colorado 80202

2 AM 9 59 '90 JUL

Oil Conservation Division P. O. Box 2088 Santa Fe, New Mexico 87504-2088

Re: Waiver of Objection

Application for Non-Standard Location Evergreen Operating Corporation Rosa Unit #296 1030' FNL 900' FWL Section 12, Township 31 North, Range 4 West Basin Fruitland Coal Gas Pool

#### Gentlemen:

We, Mitchell Energy Corporation, as an offset operator, hereby waive objection to the application for the non-standard location of the Evergreen Operating Corporation Rosa Unit #296 well to be located 1030' FNL 900' FWL of Section 12, Township 31 North, Range 4 West, Basin Fruitland Coal Gas Pool, Rio Arriba, New Mexico.

Yours very truly,

Mitchell Energy C