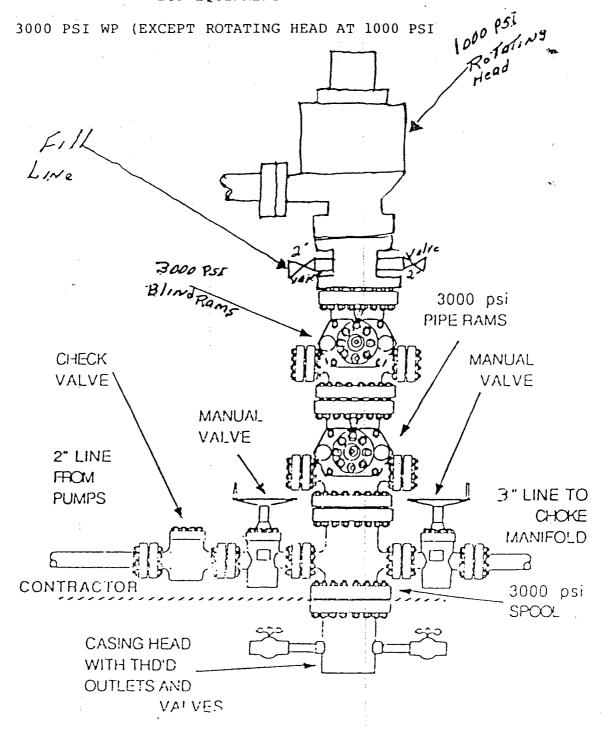

| X Y | ¥ |  | 6515 |  |  |  |  |
|    |                        |  | :   |   |  |      |  |  |  |  |
| -{ |                        |  |     |   |  |      |  |  |  |  |

HORIZ 1"= 50 Vert ,"= 30

|       |    | B- | -> B' |      |
|-------|----|----|-------|------|
| 1,520 |    |    |       | <br> |
| 6510  | 大不 |    | V Y   | 6515 |
|       |    |    |       | <br> |
|       |    |    |       | <br> |

|   |      |     | C | ->    |                         |
|---|------|-----|---|-------|-------------------------|
|   | 6520 |     |   |       | <br>                    |
|   | 6510 | ¥ ¥ |   | ¥ _ Y | <br>- 6515              |
| 1 |      |     |   |       | <br>A SATURE OF A SATUR |
|   | ,    |     |   |       | <br>                    |

#### APPENDIX

#### BOP EQUIPMENT

\$5.00 LV \$



Adjustable choke

4 To Mud/Gus se Perutir Ainder Rito

AdJUSTable ChoKe

A.S

Y

1. The state of th



### Mitchell Energy Corporation

OIL CONSERVATION DIVISION RECEIVED

**Suite 3500** 555 17th Street Denver, Colorado 80202

2 AM 9 59 '90 JUL

Oil Conservation Division P. O. Box 2088 Santa Fe, New Mexico 87504-2088

Re: Waiver of Objection

Application for Non-Standard Location Evergreen Operating Corporation Rosa Unit #296 1030' FNL 900' FWL Section 12, Township 31 North, Range 4 West Basin Fruitland Coal Gas Pool

#### Gentlemen:

We, Mitchell Energy Corporation, as an offset operator, hereby waive objection to the application for the non-standard location of the Evergreen Operating Corporation Rosa Unit #296 well to be located 1030' FNL 900' FWL of Section 12, Township 31 North, Ran