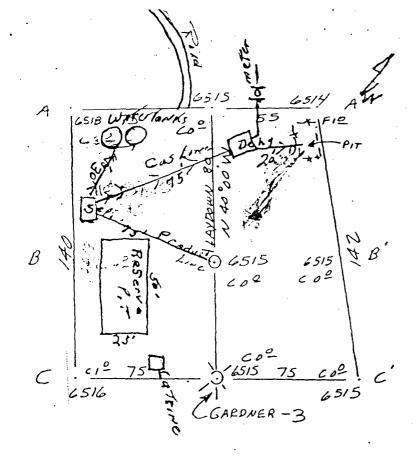

### KOCH

#### KOCH EXPLORATION COMPANY

June 4, 1990

CERTIFIED MAIL - RETURN RECEIPT REQUESTED

Meridian Oil Inc. PO Box 4289 Farmington, NM 87499-4289 Attn: Tom Hawkins

Northwest Pipeline PO Box 58900 Salt Lake City, UT: 84158-0900 Attn: Darrell Gillen Union Texas Petroleum Corp 14001 E. Iliff Avenue, #500 Aurora, CO 80014-1488 Attn: Susan K. Altes