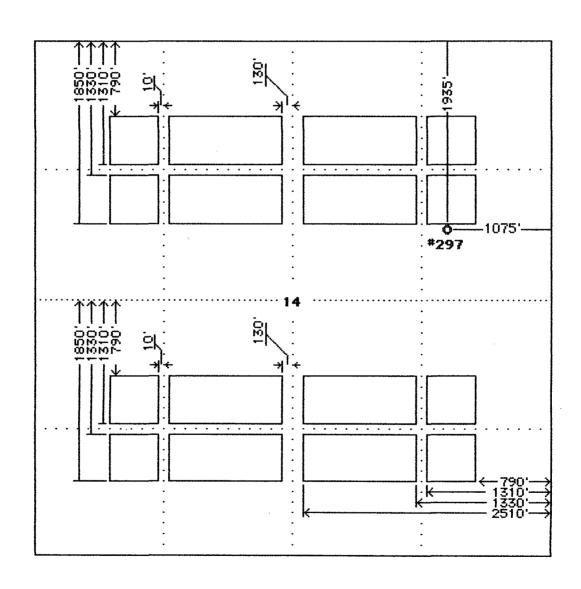

### The following exhibits are enclosed :

| EXHIBIT A | Form C-102, Well Location and Acreage Dedication Plat, showing the location of the well                                                                            |
|-----------|--------------------------------------------------------------------------------------------------------------------------------------------------------------------|
|           | with respect to the section lines, the dedicated acreage, and the proration unit.                                                                                  |
| EXHIBIT B | Enlarged copy of Topographic Map showing the location. (Notice that the Contour Interval is 40 feet.)                                                              |
| EXHIBIT C | Ownership and Offset Well Location Plat showing the location and ownership and offset wells.                                                                       |
| EXHIBIT D | Location Windows Plat showing the "windows" for standard locations as provided by Order R-8768 with the #297 and 104 wells spotted in their approximate locations. |
| EXHIBIT E | Copy of Application for Permit to Drill.                                                                                                                           |
| EXHIBIT F | On-Site Inspection report showing the findings of the On-Site Inspection.                                                                                          |
| EXHIBIT G | List of names and addresses of offset owners and other interested parties.                                                                                         |

# NON-STANDARD LOCATION FOR ROSA UNIT #297 1935' FNL 1075' FEL Sec 14 - T 31 N - R 4 W Basin Fruitland Coal Gas Pool