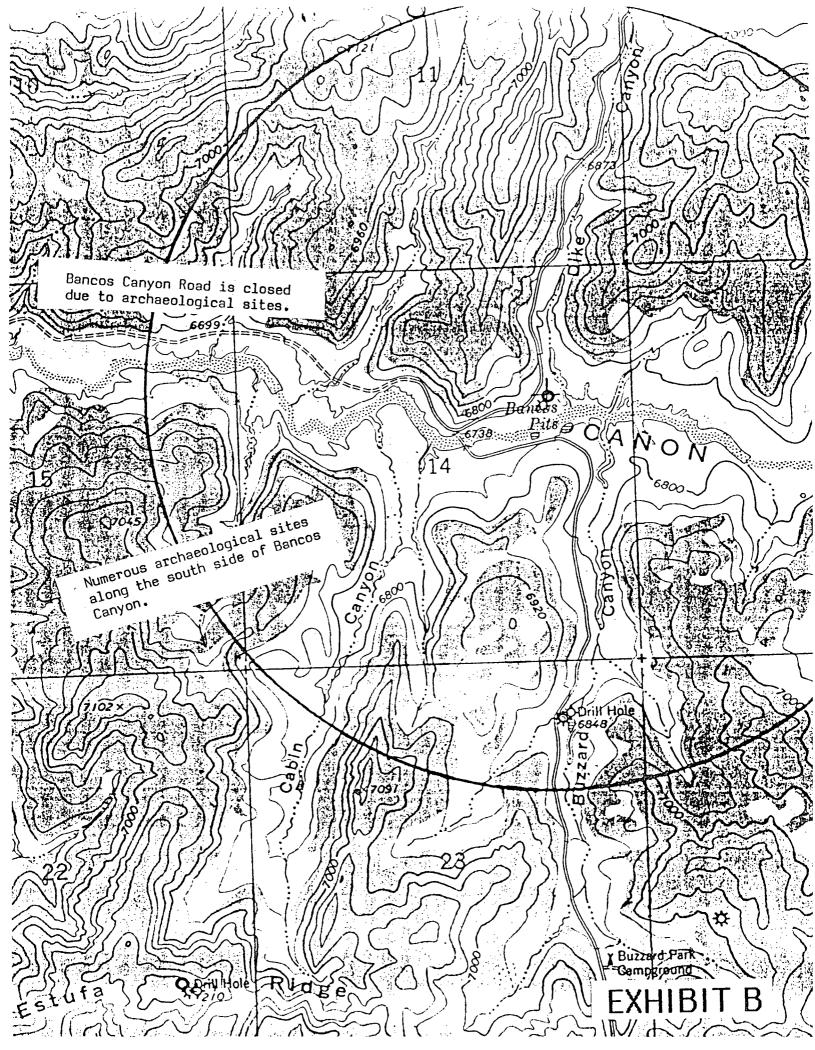

The reason for the non-standard location is at the request of the U.S. Forest Service to avoid further damage to the environment and wildlife habitat.

This location is adjacent to and overlaps the location of the Rosa Unit #104 well.

### The following exhibits are enclosed :

| EXHIBIT A | Form C-102, Well Location and Acreage Dedication Plat, showing the location of the well                                                                            |
|-----------|--------------------------------------------------------------------------------------------------------------------------------------------------------------------|
|           | with respect to the section lines, the dedicated acreage, and the proration unit.                                                                                  |
| EXHIBIT B | Enlarged copy of Topographic Map showing the location. (Notice that the Contour Interval is 40 feet.)                                                              |
| EXHIBIT C | Ownership and Offset Well Location Plat showing the location and ownership and offset wells.                                                                       |
| EXHIBIT D | Location Windows Plat showing the "windows" for standard locations as provided by Order R-8768 with the #297 and 104 wells spotted in their approximate locations. |
| EXHIBIT E | Copy of Application for Permit to Drill.                                                                                                                           |
| EXHIBIT F | On-Site Inspection report showing the findings of the On-Site Inspection.                                                                                          |
| EXHIBIT G | List of names and addresses of offset owners and other interested parties.                                                                                         |

- ♦ The location is within the Carson National Forest.
- The location was staked according to the instructions we had received earlier from the U.S. Forest Service with respect to avoid unnecessary road construction, excessive cuts and fills, excessive timber removal, and other ecological damage.
- The location utilizes the same access road and is adjacent to and overlaps the location pad of the existing Rosa Unit #104 well to avoid creating additional aesthetic and environmental damage.
- The location does not crowd any drill tract inside or outside of Section 14.
- The location is satisfactory to the Forest Service.