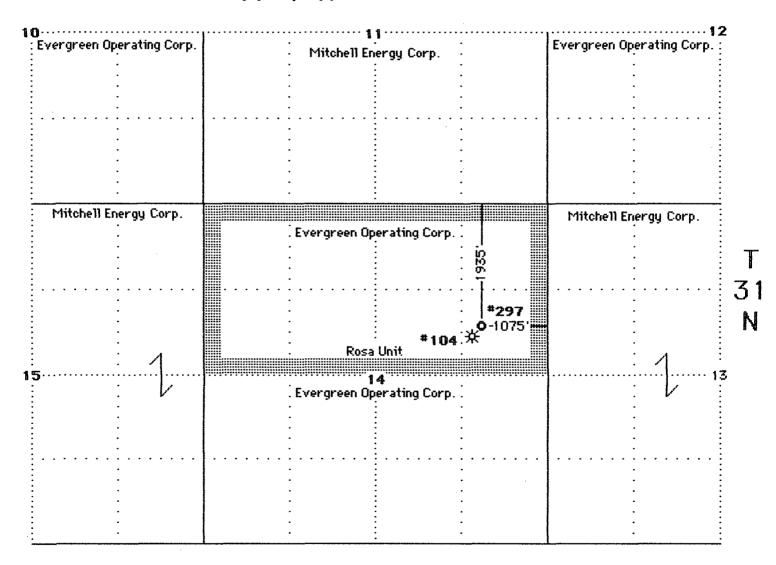

### The following exhibits are enclosed :

| EXHIBIT A | Form C-102, Well Location and Acreage Dedication Plat, showing the location of the well                                                                            |
|-----------|--------------------------------------------------------------------------------------------------------------------------------------------------------------------|
|           | with respect to the section lines, the dedicated acreage, and the proration unit.                                                                                  |
| EXHIBIT B | Enlarged copy of Topographic Map showing the location. (Notice that the Contour Interval is 40 feet.)                                                              |
| EXHIBIT C | Ownership and Offset Well Location Plat showing the location and ownership and offset wells.                                                                       |
| EXHIBIT D | Location Windows Plat showing the "windows" for standard locations as provided by Order R-8768 with the #297 and 104 wells spotted in their approximate locations. |
| EXHIBIT E | Copy of Application for Permit to Drill.                                                                                                                           |
| EXHIBIT F | On-Site Inspection report showing the findings of the On-Site Inspection.                                                                                          |
| EXHIBIT G | List of names and addresses of offset owners and other interested parties.                                                                                         |

# NON-STANDARD LOCATION FOR ROSA UNIT #297 1935' FNL 1075' FEL Sec 14 - T 31 N - R 4 W Basin Fruitland Coal Gas Pool