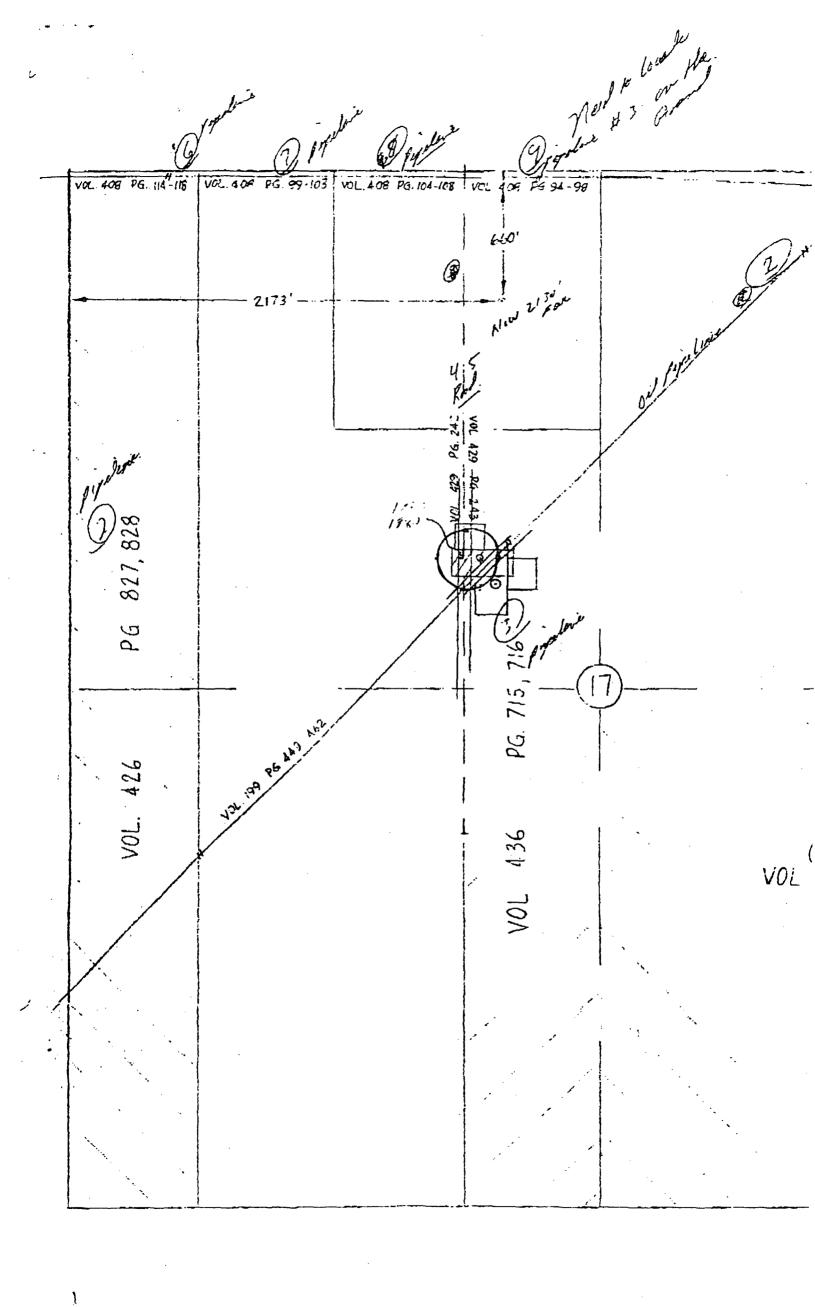

Dear Mr. Whitfield:

Nearburg Producing Company proposes to drill the captioned 11,200' Strawn test at the above location, which is approximately 50' outside the radius of 150' from the center of the quarter quarter section as required by New Mexico Oil Conservation Division rules. The reason for the nontstandard location is the existence of a 1000 lb. LPG pipeline and a county road, both shown on the attached plat. At a standard location, the well would be on their right-ofway. We have moved the location the least amount considering safety and its proximity to both the road and the pipeline. Pennzoil Exploration & Production Company is an offset leasehold owner and to receive approval from the New Mexico Oil Conservation Division for this location, we request your waiver of objection to the unorthodox location.

- Nearburg agrees to furnish the requested well information to Pennzoil pursuant to Pennzoil's August 17; 1990 and this Letter Agreement if Nearburg commences operations at the captioned location.
- 2) Nearburg agrees to grant Pennzoil a waiver of one (1) unorthodox location in the S/2 of Section 17, Township-16-South, Range-37-East, Lea County, New Mexico insofar as same may apply during the term of the currently effective Pennzoil lease so long as any such location is no closer than 510' from Nearburg's current leasehold position in the NW/4 of said Section 17.
- Nearburg grants Pennzoil permission to conduct geophysical operations on the W/2 NW/4 and SZ/4 NW/4 of said Section 17 subject to Pennzoil staying at least 300' 600 away from any production well-while conducting vibrator operations only.

We are in receipt of your letter dated August 20, 1990 wherein you have responded to our August 15, 1990 request for a waiver by BTA of objection to unorthodox location as captioned. We are in agreement with the terms and conditions of your August 20, 1990 letter providing that, 1) Nearburg commences the captioned well at the above location; 2) Item 4, Page 1, any waiver granted BTA by Nearburg for a similar unorthodox location will be granted so long as your location is not closer to Nearburg's lease line than 510' and, 3) that Item 5, Page 1, your geophysical operations in the NW/4 of Section 17 are not conducted closer than 600' from any producing well.

- 1) Nearburg agrees to provide BTA copies of all logs (including mud logs) on any well drilled in the NW/4 of said Section 17 within 24 hours from the time said logs are run. This would include logs from your Maddux "17-C" No. 1 well and, of course, the Western "F" No. 1 State well.
- 2) Nearburg agrees to notify BTA as to all proposed testing of the Western "F" No. 1 State well in order that same may be witnessed by BTA personnel should we so choose. The DST information would be provided to BTA whether or not we witness the test.
- 3) Nearburg agrees to provide BTA daily drilling reports on the Western "F" No. 1 State well from 11,000' to total depth drilled. These reports would be provided on a daily basis and would be the current daily report.
- 4) Nearburg agrees to grant BTA a Waiver pursuant to a similar unorthodox location on any well that BTA may propose in the future on any acreage adjacent or contiguous to the NW/4 of said Section 17.
- 5) Nearburg grants BTA permission to conduct seismic operations across their lease covering the NW/4 of said Section 17.