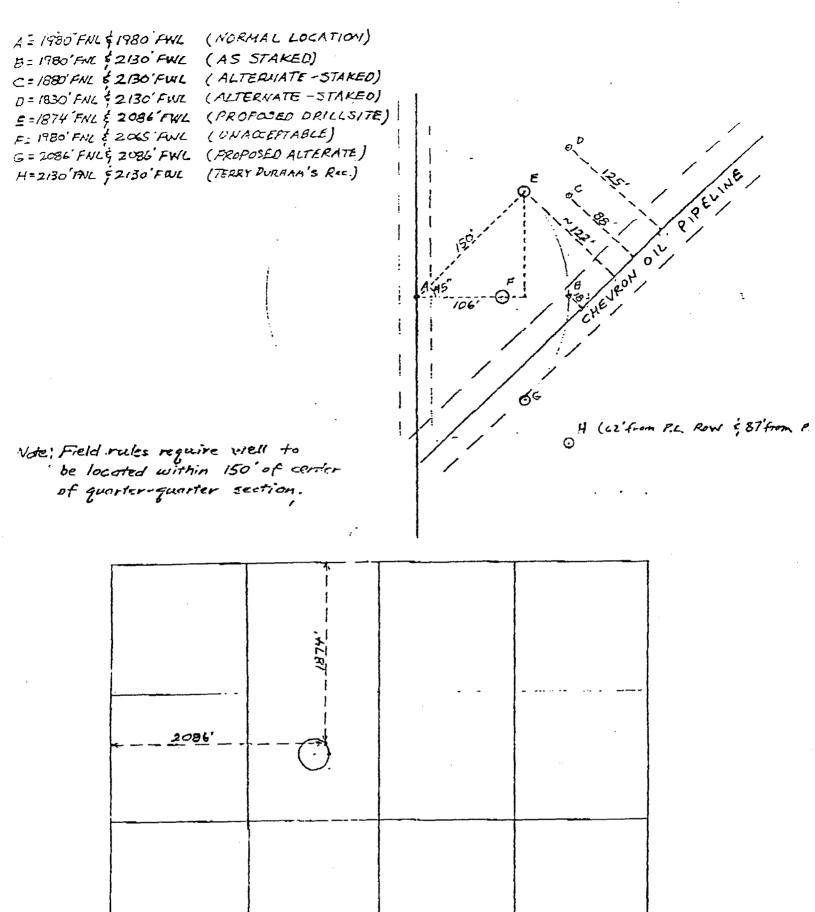

Dear Mr. Whitfield:

Nearburg Producing Company proposes to drill the captioned 11,200' Strawn test at the above location, which is approximately 50' outside the radius of 150' from the center of the quarter quarter section as required by New Mexico Oil Conservation Division rules. The reason for the nontstandard location is the existence of a 1000 lb. LPG pipeline and a county road, both shown on the attached plat. At a standard location, the well would be on their right-ofway. We have moved the location the least amount considering safety and its proximity to both the road and the pipeline. Pennzoil Exploration & Production Company is an offset leasehold owner and to receive approval from the New Mexico Oil Conservation Division for this location, we request your waiver of objection to the unorthodox location.

- Nearburg agrees to furnish the requested well information to Pennzoil pursuant to Pennzoil's August 17; 1990 and this Letter Agreement if Nearburg commences operations at the captioned location.
- 2) Nearburg agrees to grant Pennzoil a waiver of one (1) unorthodox location in the S/2 of Section 17, Township-16-South, Range-37-East, Lea County, New Mexico insofar as same may apply during the term of the currently effective Pennzoil lease so long as any such location is no closer than 510' from Nearburg's current leasehold position in the NW/4 of said Section 17.
- Nearburg grants Pennzoil permission to conduct geophysical operations on the W/2 NW/4 and SZ/4 NW/4 of said Section 17 subject to Pennzoil staying at least 300' 600 away from any production well-while conducting vibrator operations only.

We are in receipt of your letter dated August 20, 1990 wherein you have responded to our August 15, 1990 request for a waiver by BTA of objection to unorthodox location as captioned. We are in agreement with the terms and conditions of your August 20, 1990 letter providing that, 1) Nearburg commences the captioned well at the above location; 2) Item 4, Page 1, any waiver granted BTA by Nearburg for a similar unorthodox location will be granted so long as your location is not closer to Nearburg's lease line than 510' and, 3) that Item 5, Page 1, your geophysical operations in the NW/4 of Section 17 are not conducted closer than 600' from any producing well.

- 1) Nearburg agrees to provide BTA copies of all logs (including mud logs) on any well drilled in the NW/4 of said Section 17 within 24 hours from the time said logs are run. This would include logs from your Maddux "17-C" No. 1 well and, of course, the Western "F" No. 1 State well.
- 2) Nearburg agrees to notify BTA as to all proposed testing of the Western "F" No. 1 State well in order that same may be witnessed by BTA personnel should we so choose. The DST information would be provided to BTA whether or not we witness the test.
- 3) Nearburg agrees to provide BTA daily drilling reports on the Western "F" No. 1 State well from 11,000' to total depth drilled. These reports would be provided on a daily basis and would be the current daily report.
- 4) Nearburg agrees to grant BTA a Waiver pursuant to a similar unorthodox location on any well that BTA may propose in the future on any acreage adjacent or contiguous to the NW/4 of said Section 17.
- 5) Nearburg grants BTA permission to conduct seismic operations across their lease covering the NW/4 of said Section 17.

NEARBURG PROQUEING COMPANY - WESTERN 17-F STATE NO. 1 LEA COUNTY, N.M.

8-8-90 KWH

.