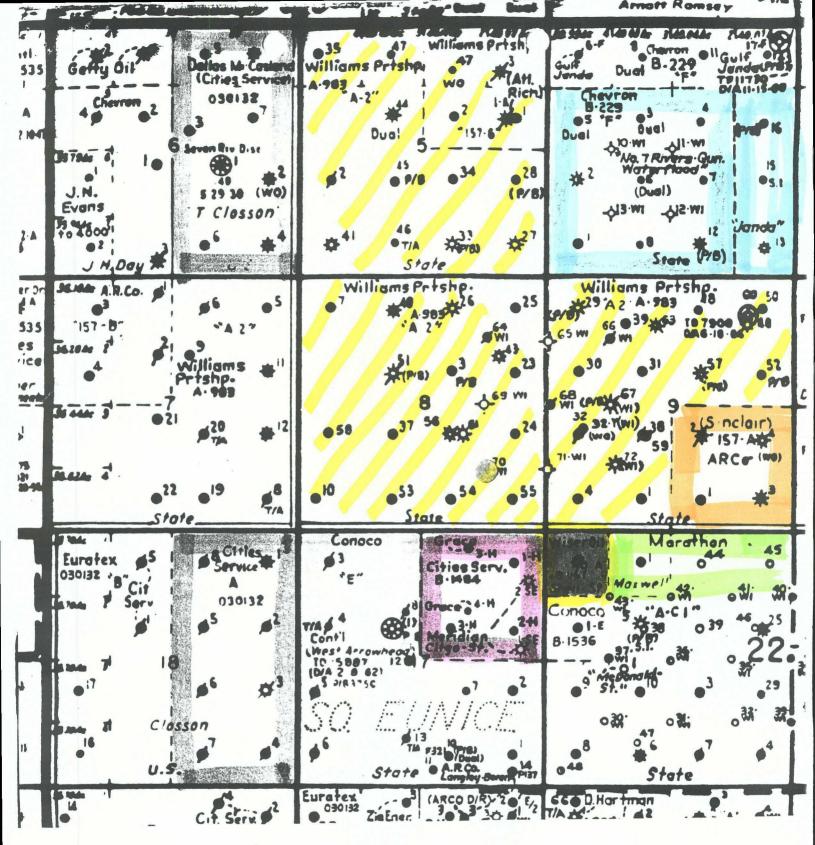

#### OIL CONSERVATION DIVISION PO Box 2088 Santa Fe, NM 87504-2088

Revised February 21, 1994 instructions on back Submit to Appropriate District Office State Lease - 4 Copies

Fee Lease - 3 Copies

| PO Box 2088, S                               | anta Fe. N                   | M 87504-20                                        | 088                             |                                         |                        |            |                                          |               |                 | AME          | NDED REPOR                 |  |  |  |
|----------------------------------------------|------------------------------|---------------------------------------------------|---------------------------------|-----------------------------------------|------------------------|------------|------------------------------------------|---------------|-----------------|--------------|----------------------------|--|--|--|
|                                              |                              | WE                                                | ELL LO                          | CATION                                  | I AND A                | CRE        | EAGE DEDIC                               | CATION PL     | ΑT              |              |                            |  |  |  |
| Al                                           | Numbe                        | r                                                 |                                 | 2 Pool Code 3 P                         |                        |            |                                          |               |                 | Pool Name    |                            |  |  |  |
| 30-                                          | 025-088                      | ŀ                                                 | 79240                           |                                         |                        | Jalmat, Ti | nsl, Yts, 7-Rive                         | rs (Pro G     | ias) (792       | (40)         |                            |  |  |  |
| 4 Property                                   |                              | <del>, , , , , , , , , , , , , , , , , , , </del> | 5 Pro                           | perty                                   | Name                   |            | 6 Well Number                            |               |                 |              |                            |  |  |  |
| 24671                                        |                              | State A A/C 2                                     |                                 |                                         |                        |            | 4                                        |               |                 |              |                            |  |  |  |
| 7 OGRID No                                   |                              |                                                   |                                 |                                         | 8 Op                   | perato     | or Name                                  | 9 Elevation   |                 |              | levation                   |  |  |  |
| 16279                                        | 1                            | Rap                                               | tor Resou                       | urces, Inc                              | 1                      |            |                                          |               |                 |              |                            |  |  |  |
|                                              | 10 Surface Location          |                                                   |                                 |                                         |                        |            |                                          |               |                 | t            |                            |  |  |  |
| UL or lot no.                                | Section                      | Township                                          | Range                           | Lot Idn                                 | Feet from t            | he         | North/South line                         | Feet from the | East/We         | st line      | County                     |  |  |  |
| M                                            | 9                            | 22S                                               | 36E                             |                                         | 660                    |            | South                                    | 660           | l w             | est          | Lea                        |  |  |  |
|                                              |                              | 1                                                 | <u> </u>                        | ttom Ho                                 | <del></del>            | on If      | Different Fro                            |               | L               |              | 1 200                      |  |  |  |
| UL or lot no.                                | Section                      | Township                                          |                                 | Lot Idn                                 | Feet from the          |            | North/South line                         | Feet from the | East/We         | st line      | County                     |  |  |  |
|                                              |                              |                                                   |                                 |                                         |                        |            |                                          |               |                 |              |                            |  |  |  |
| 12 Dedicated Acres                           | s 13 Join                    | nt or Infil 14                                    | Consolidati                     | on Code 15                              | Order No.              | L          |                                          | <u> </u>      | <u> </u>        |              | <u> </u>                   |  |  |  |
| 480                                          |                              |                                                   |                                 |                                         |                        |            |                                          |               |                 |              |                            |  |  |  |
|                                              | WARLE                        | WILL BE                                           | ASSIGNE                         | ED TO TH                                | IS COMPL               | ETIO       | N UNTIL ALL                              | INTERESTS H   | AVE BE          | EN CO        | NSOLIDATE                  |  |  |  |
| NO MEDO                                      |                              |                                                   |                                 |                                         |                        |            | EN APPROVED                              |               |                 | Bi ( 001     | (OODIDITIE                 |  |  |  |
| C+2 (1)                                      | <del>(*1-1515)*4515</del> 1. | <del>49494949449</del>                            | <del>REPORTAGO DE LA COMP</del> |                                         | <del>iikiiniinii</del> |            | <del>10010101010101010101010101010</del> | 17 OPE        | RATOR           | CERT         | TIFICATIO                  |  |  |  |
| 660                                          | ار <sub>ال</sub> اد .        |                                                   |                                 |                                         |                        | ļ          | 4                                        | +1            |                 |              | contained herein i         |  |  |  |
| 0                                            | JbL. Lon                     |                                                   | 2073                            |                                         |                        |            | 710                                      | <b>T</b> 1    | -               |              | nowledge and beli          |  |  |  |
| 660                                          | <i>I</i> *                   | ,                                                 | R-9073<br>563                   |                                         |                        |            | 2-9073                                   | Ħ             |                 |              |                            |  |  |  |
| # <i>7</i>                                   | : 7                          |                                                   | 263                             | ;   ,                                   | .0                     |            | 990                                      | Ħ             |                 |              |                            |  |  |  |
|                                              |                              |                                                   | ۵                               |                                         | 8                      |            | # 4K)                                    |               |                 |              |                            |  |  |  |
|                                              |                              |                                                   |                                 |                                         |                        |            |                                          |               | 2 A. s          | Di           | Sele-                      |  |  |  |
|                                              |                              |                                                   |                                 |                                         |                        |            |                                          | Signature     | - <i>L</i>      |              |                            |  |  |  |
|                                              |                              |                                                   |                                 |                                         | 0 200                  | ,,         |                                          | Printed Nam   |                 | R. Keath     | ıly                        |  |  |  |
| <b>.</b>                                     |                              |                                                   |                                 |                                         | L-387                  | io'        |                                          | Н             | egulatory       | . Agent.     | - Rantor                   |  |  |  |
|                                              |                              |                                                   |                                 | *                                       | 57                     |            |                                          | Title         | <u>ogalator</u> | 1 Igont      | Ruptoi                     |  |  |  |
|                                              |                              | ,,                                                | 12-A                            |                                         |                        |            |                                          | <u> </u>      |                 | 5-8-99       |                            |  |  |  |
|                                              |                              | N54-28                                            | ,,                              | ======================================= | 'e'eretere ererete e   |            | TE                                       | Date          |                 |              |                            |  |  |  |
| /345/                                        |                              | # #67                                             |                                 |                                         |                        |            |                                          | 18 SUR        | VEYOR           | CERT         | ΓΙ <mark>ΓΙ</mark> ΕΙΕΑΤΙΟ |  |  |  |
|                                              |                              |                                                   | R-9073                          | #                                       |                        |            |                                          | I hereby ceri | tify that the   | well locatio | on shown on this p         |  |  |  |
| i 142                                        | <b>*</b> 5'                  | 22.                                               | 11 32                           | #                                       |                        |            | •                                        |               |                 | -            | l surveys made by          |  |  |  |
|                                              |                              | \rac{1}{\rac{1}{2}}                               | 7                               | 1                                       |                        |            |                                          | or under my   | =               |              | he same is true an         |  |  |  |
| /345/<br>/ 172                               |                              | NSL-287                                           | 2-4                             | ‡                                       |                        | - 1        |                                          | 11            |                 | •            |                            |  |  |  |
| \ (nno,                                      |                              | H-                                                | 74.1                            | #                                       |                        |            |                                          | Date of Surv  | еу              |              |                            |  |  |  |
| <u>.                                    </u> |                              | <del>                                     </del>  | -   ~ -                         | #                                       | -                      | -          | · 7—                                     | Signature an  | d Seal of Pr    | ofessional ( | Surveyor:                  |  |  |  |
| 66c/ #4                                      | 1980'                        | 1410                                              | NSL-1                           | 81 <sup>1</sup>                         |                        |            |                                          |               |                 |              |                            |  |  |  |
| T Selection                                  |                              |                                                   | - lett                          |                                         |                        |            |                                          |               |                 |              |                            |  |  |  |