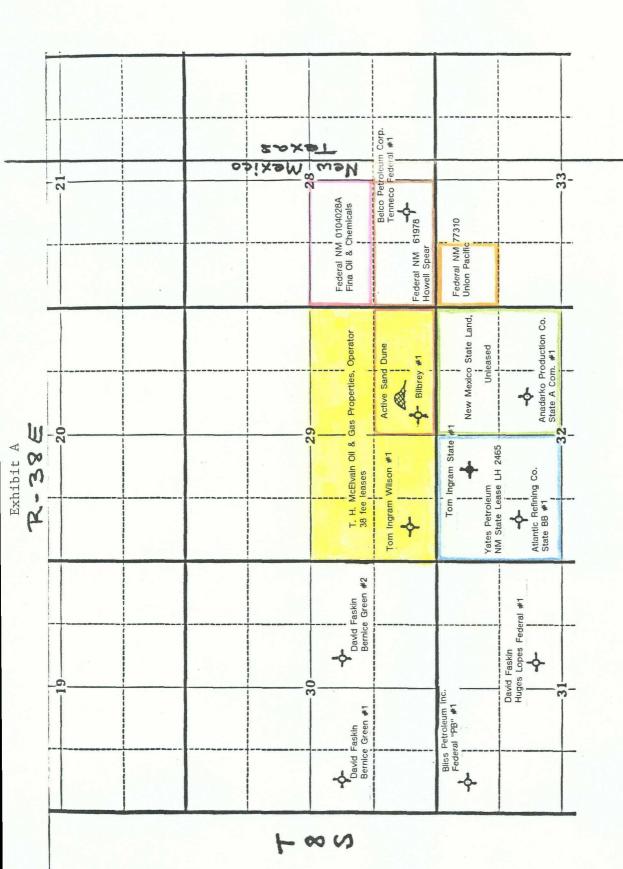

## Dear Mr. Lemay:

T. H. McElvain Oil & Gas Properties, hereinafter referred to as "McElvain," as operator of 38 fee leases representing 100% of the mineral ownership within the S/2 of Section 29 T8S-R38E, NMPM, Roosevelt County, New Mexico, proposes to reenter the V-F Petroleum, Inc. Bilbrey #1 well located 330' FSL and 2310' FEL of Section 29 in an attempt to complete the well in the Devonian Formation (see Exhibit A). The Bilbrey #1 well was drilled in 1977 to a total depth of 11,445 in the Devonian Formation. It was abandoned without running production casing after logging and drill stem testing the Devonian Formation.

The 80 acre proration unit we propose for the subject well is the S/2 SE/4 which was the original proration unit. The OCD records indicate that the location was initially filed as an orthodox location under the North Sawyer Devonian Pool Rules at 554' FSL and 2086' FEL of Section 29. Our investigation has found that the location was moved due to the fact that there is a large, active sand dune at the originally-proposed location. Through a re-survey that we just completed (see Exhibit C), we have confirmed that the well is located 330' FSL and 2310' FEL of the proration unit which would be a standard location under the statewide spacing rules but it is an unorthodox location under the spacing rules for the North Sawyer Devonian Pool which, at present, has no producing wells. The North Sawyer Devonian Pool consisted of one producing well, the Tom Ingram State #1 C located in Unit C, Section 32 T8S-R38E (see Exhibit A). This well produced a total of 262,506 barrels from the Devonian prior to being abandoned in 1974. Our geology indicates potential for a completion in the Devonian in the Bilbrey well.

George B. Proome Geological Engineer

rkf

Enclosure

Plat showing Bilbrey #1 Devonian dry hole at a location 330' FSL and 2310' FEL of Section 29 T8S-R38E, Roosevelt County, New Mexico which is an unorthodox location under the spacing rules of the North Sawyer Devonian Pool