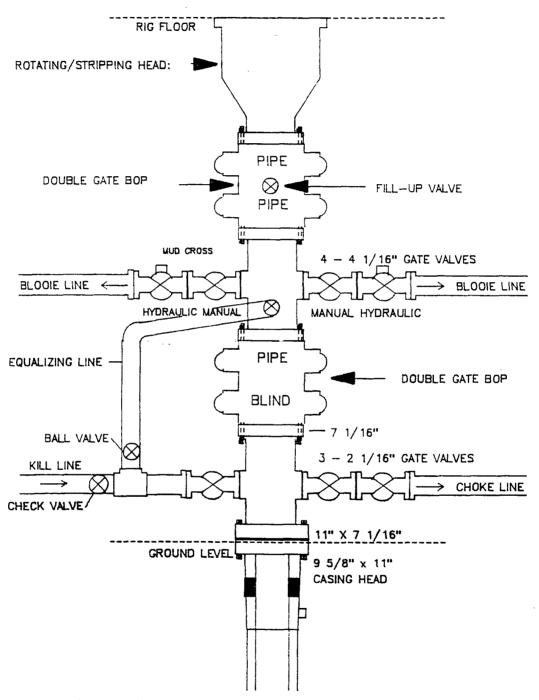

#### BOP and Tests:

Surface to intermediate TD - 11" 2000 psi(minimum) double gate BOP stack (Reference Figure #1). Prior to drilling out surface casing, test rams to 600 psi for 30 minutes.

Intermediate TD to TD - 7 1/16" 2000 psi(minimum) double gate BOP stack (Reference Figure #2). Prior to drilling out intermediate casing, test blind rams and casing to 2500 psi for 30 minutes; all pipe rams and casing to 2500 psi for 30 minutes each.

Figure #1

Completion Rig BOP Configuration

Minimum BOP installation for a typical open—hole Fruitland Coal well from intermediate TD to TD. 7 1/16" Bore (6" Nominal), 2000psi working pressure/ or greater double stack double gate BOP equipped with three pipe and one blind ram.