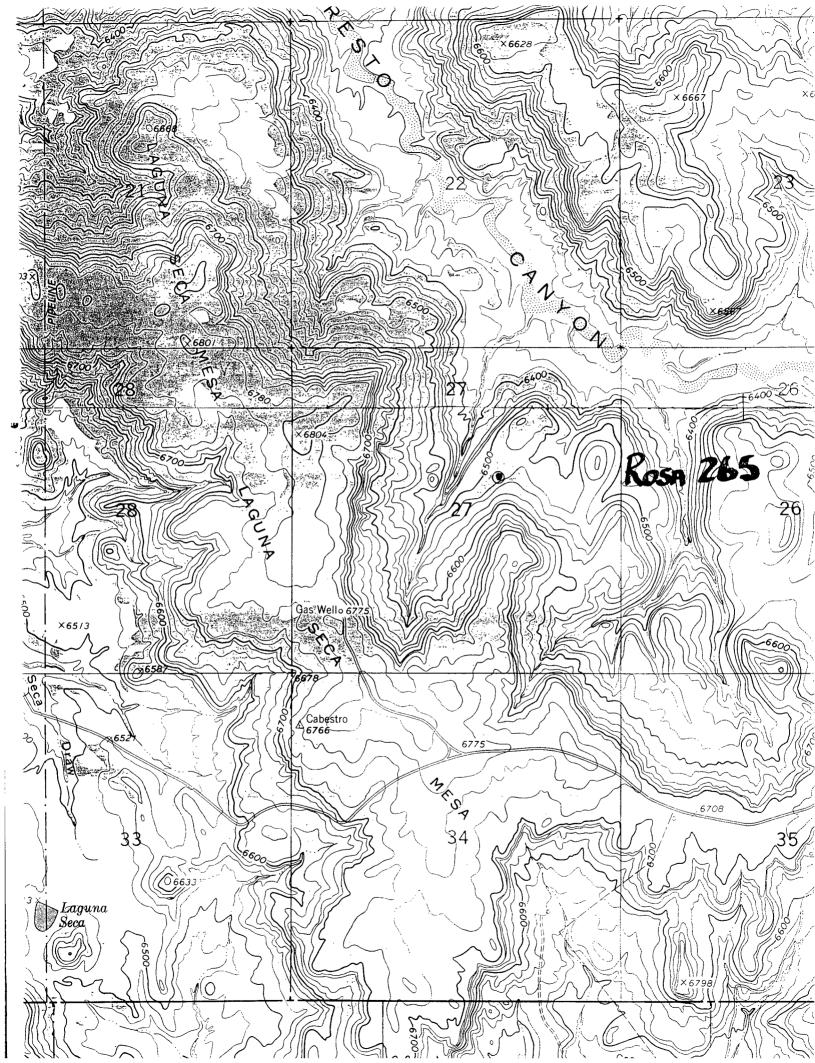

## MERIDIAN OIL

Verbal OK by E. Bunch

September 12, 1990

Mr. William LeMay New Mexico Oil Conservation Division Post Office Box 2088 Santa Fe, New Mexico 87501

Re: Meridian Oil Inc. Rosa Unit #265 2075'FNL, 1990'FEL, Section 27, T-31-N, R-5-W Rio Arriba County, New Mexico

Dear Mr. LeMay:

Meridian Oil Inc. is applying for administrative approval of a non-standard location for the above location in the Fruitland Coal formation.

This application for the referenced location is due to the Carson National Forest request to stay out of the canyon and archaeological concerns. This is the only surface location acceptable to the Carson Natonal Forest, based on our field conversations.

The following attachments are for your review:

1. Application for Permit to Drill.

) race fuld

- 2. Completed C-102 at referenced footages.
- 3. Offset operators/owners plat. All surrounding lands are within Rosa Unit boundaries Meridian Oil Inc. operator.
- 4. 7.5 minute topographic map showing the orthodox windows for the east-half dedication, and enlargement of the map to define topographic features.
- 5. This well would be deemed economically unfeasible if directionally drilled to a standard bottom hole location due to incremental directional drilling costs of \$70,000.00.

#### APPLICATION FOR NON-STANDARD LOCATION