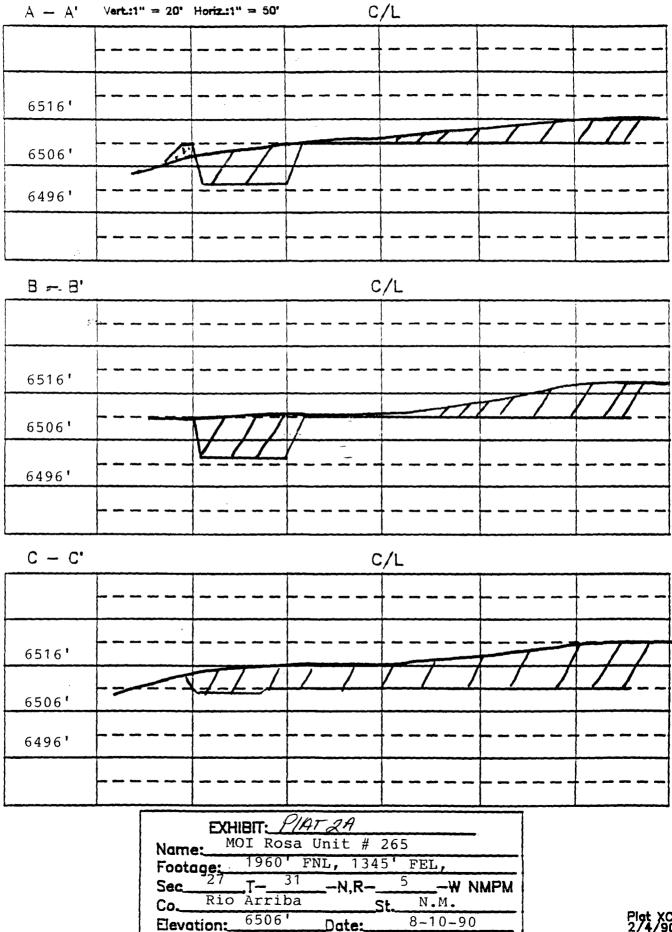

## MERIDIAN OIL

ANTICIPATED
PRODUCTION FACILITIES
FOR A
FRUITLAND WELL

KFR 2/90

| EXHIBIT: PIAT a              | Marie -                                      |
|------------------------------|----------------------------------------------|
| Name: MOI Rosa Unit # 265    |                                              |
| Footage: 1960 FNL, 1345 FEL, |                                              |
| Sec 27 T- 31 -N, R- 5 -W NM  | PM                                           |
| CoRio ArribaSt N.M           | <u>.                                    </u> |
| Elevation: 6506' Date: 8     | -10-90                                       |