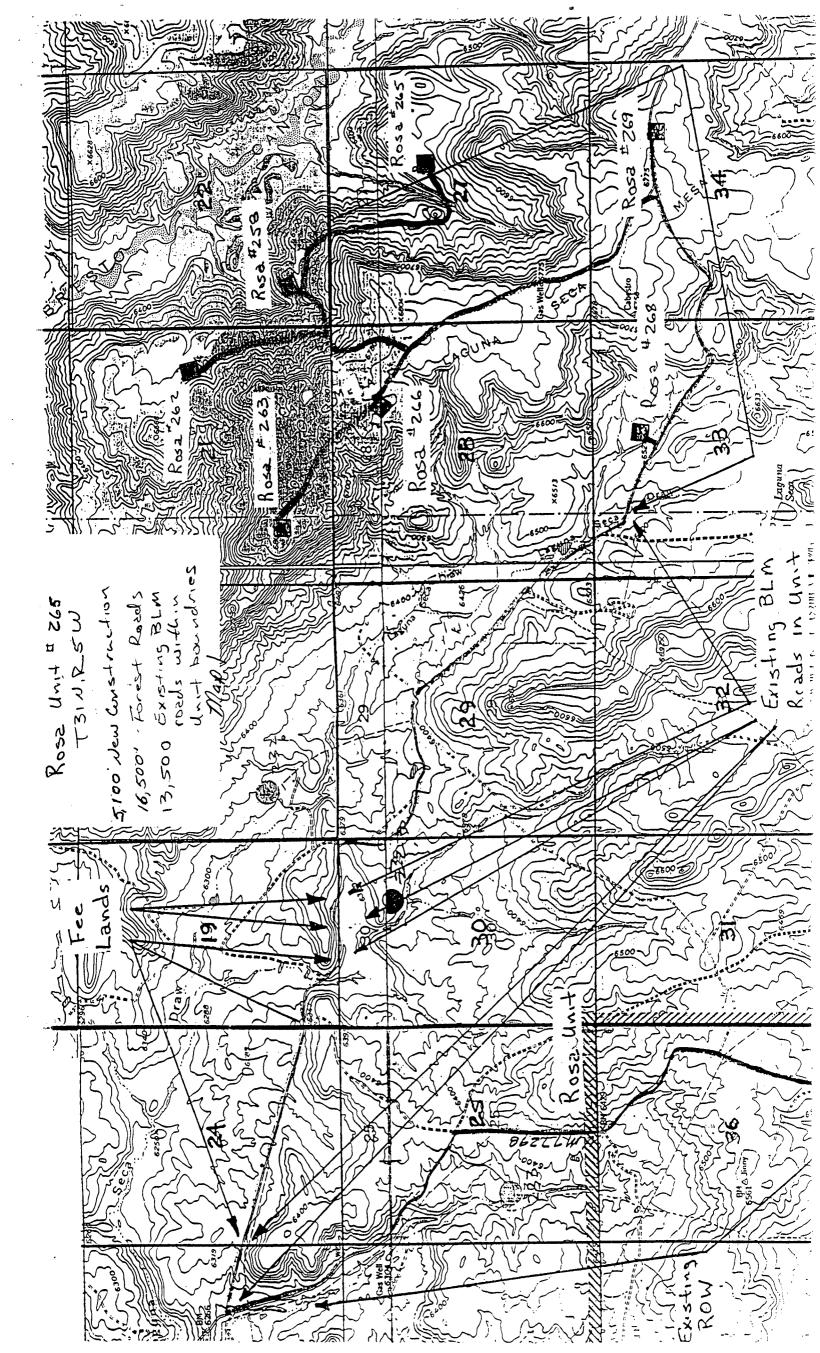

#### Multi-Point Surface Use Plan Meridian Oil Inc. Rosa Unit #265

- 1. Existing Roads Refer to Map No. 1. Existing roads used to access the proposed location will be properly maintained for the duration of the project. Bureau of Land Management right-of-way has been applied for as shown on Map No. 1.
- 2. Planned Access Road Refer to Map No. 1. The required new access road is shown on Map No. 1. The gradient, shoulder, crowning and other design elements will meet or exceed those specified by the responsible government agency. The new access road surface will not exceed twenty feet (20') in width. No additional turnarounds or turnouts will be required. Upon completion of the project, the access road will be adequately drained to control soil erosion. Approximately 5,100' of access road will be constructed. Pipelines are indicated on Map No. 1A.
- Location of Existing Wells Refer to Map No. 1A.
- 4. Location of Existing and/or Proposed Facilities if Well is Productive
  - a. On the Well Pad Refer to Plat No. 1, anticipated production facilities plat.
  - b. Off the Well Pad Anticipated facilities off the well pad will be applied for as required.
- 5. Location and Type of Water Supply Water will be hauled by truck for the proposed project and will be obtained from La Jara Water Hole located in SW/4 Section 11, T-30-N, R-06-W, New Mexico.
- 6. Source of Construction Materials If construction materials are required for the proposed project, such materials will be obtained from a commercial quarry.
- 7. Methods of Handling Waste Materials All garbage and trash materials will be removed from the site for proper disposal. A portable toilet will be provided for human waste and serviced in a proper manner. If liquids are left in the reserve pit after completion of the project, the pit will be fenced until the liquids have had adequate time to dry. The location clean-up will not take place until such time as the reserve pit can be properly covered over to prevent run-off from carrying waste materials into the watershed. All earthen pits will be so constructed as to prevent leakage from occurring; no earthen pit will be located on natural drainage. Hazardous waste will be disposed of in accordance with Federal Regulations.
- 8. Ancillary Facilities None anticipated.
- 9. Wellsite Layout Refer to the location diagram (Plat No. 2) and to the wellsite cut and fill diagram (Plat No. 2A). The Blow Pit will be constructed with a 2'/160' grade to allow positive drainage to the Reserve Pit and prevent standing liquids in the Blow Pit.

- 10. Plans for Restoration of the Surface After completion of the proposed project, the location will be cleaned and leveled. The location will be left in such a condition that will enable reseeding operations to be carried out. Seed mixture as designated by the responsible government agency will be used. The reseeding operations will be performed during the time period set forth by the responsible government agency. The permanent location facilities will be painted as designated by the responsible government agency.
- 11. Surface Ownership Carson National Forest.
- 12. Other Information Environmental stipulations as outlined by the responsible government agency will be adhered to. Refer to the archaeological report for a description of the topography, flora, fauna, soil characteristics, dwellings, historical and cultural sites.
- 13. Operator's Representative and Certification Meridian Oil Regional Drilling Manager, Post Office Box 4289, Farmington, NM 87499, telephone (505), 326-9700. I hereby certify that I, or persons under my direct supervision, have inspected the proposed drill site and access route; that I am familiar with the conditions which presently exist; that the statements made in this plan are, to the best of my knowledge, true and correct; and that the work associated with the operations proposed herein will be performed by Meridian Oil Inc. and its contractors and subcontractors in conformity with this plan and the terms and conditions under which it is approved.