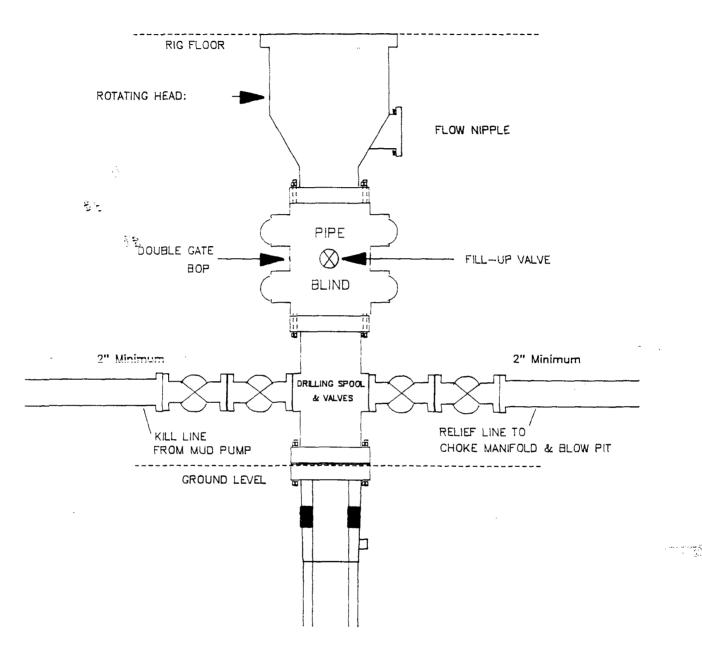

#### BOP and Tests:

Surface to intermediate TD - 11" 2000 psi(minimum) double gate BOP stack (Reference Figure #1). Prior to drilling out surface casing, test rams to 600 psi for 30 minutes.

Intermediate TD to TD - 7 1/16" 2000 psi(minimum) double gate BOP stack (Reference Figure #2). Prior to drilling out intermediate casing, test blind rams and casing to 2500 psi for 30 minutes; all pipe rams and casing to 2500 psi for 30 minutes each.

Drilling Rig BOP Configuration

Minimum BOP installation for a typical Fruitland Coal well from surface to Intermediate casing point. 11" Bore (10" Nominal), 2000psi minimum working pressure double gate BOP to be equipped with blind and pipe rams. A Schaffer Type 50 equivalent rotating head to be installed on the top of BOP. All equipment is 2000psi working pressure/or greater.