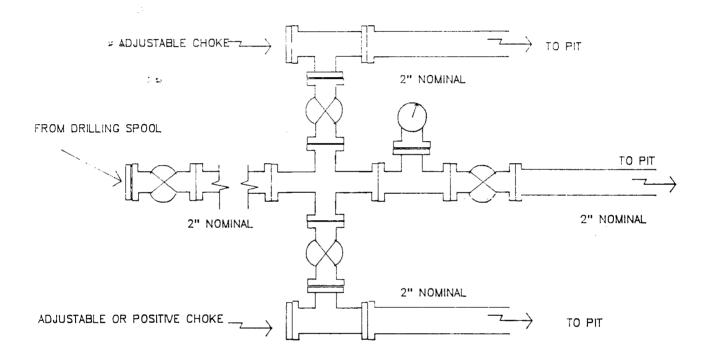

From surface to TD - choke manifold (Reference Figure #3).

Pipe rams will be actuated at least once each day and blind rams actuated once each trip to test proper functioning. An upper kelly cock valve with handle and drill string safety valves to fit each drill string will be maintained and available on the rig floor.

Figure #2

Typical Fruitland Coal Well Choke Manifold Configuration

Minimum choke manifold installation for a typical Fruitland Coal well from surface to Total Depth. 2", 2000psi working pressure equipment with two chokes.