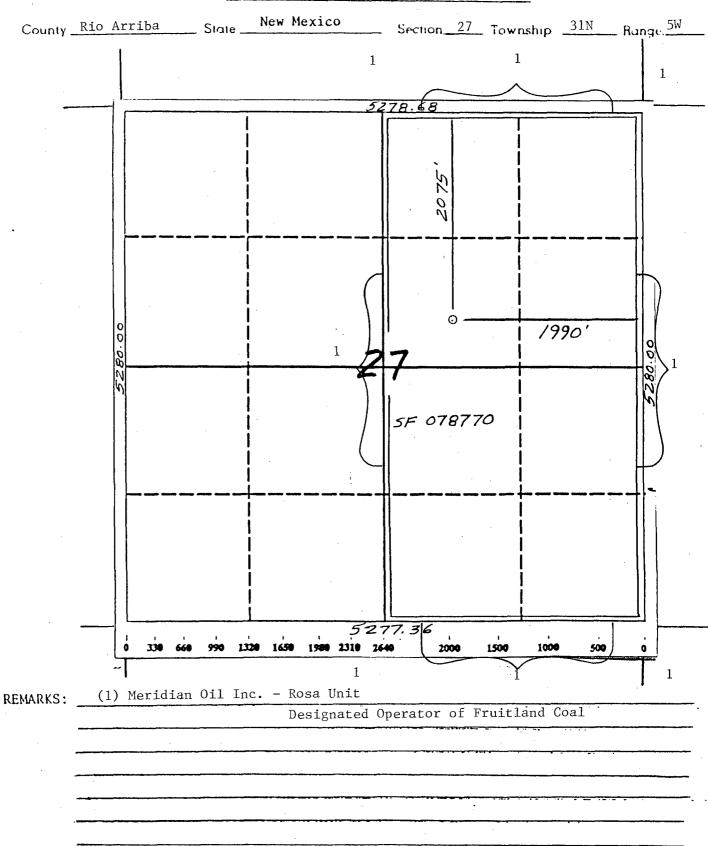

## State of New Mexico Energy, Minerais and Natural Resources Department

Form C-102 Revised 1-1-89

DISTRICT 1 P.O. Box 1980, Hobbs, NM 88240 OIL CONSERVATION DIVISION
P.O. Box 2088
Sanza Fe, New Mexico 87504-2088

#### WELL LOCATION AND ACREAGE DEDICATION PLAT

All Distances must be from the outer boundaries of the section

| Documen                             |                                                                                                                                                  | Lease                                              |                              |                   |                                                                                                       | Well No.                           |
|-------------------------------------|--------------------------------------------------------------------------------------------------------------------------------------------------|----------------------------------------------------|------------------------------|-------------------|-------------------------------------------------------------------------------------------------------|------------------------------------|
| •                                   | n Oil Inc.                                                                                                                                       |                                                    | Rosa Unit                    | (SF-07            | 8770)                                                                                                 | 265                                |
| Unit Letter   Section               |                                                                                                                                                  | Range                                              | 1000 Onite                   | 751-01            | County                                                                                                | 1 405                              |
| G 2                                 | 7 31 No                                                                                                                                          | rth                                                | 5 West                       | NMPS              | 1                                                                                                     | Arriba                             |
| Actoria Footage Location of         | Well:                                                                                                                                            |                                                    |                              |                   | 11 1(10                                                                                               |                                    |
| 2075 feet fix                       |                                                                                                                                                  | lime and 199                                       | 0                            | foot from         | the East                                                                                              | line                               |
| iround level Elev.                  | Producing Formation                                                                                                                              | Pool                                               |                              |                   |                                                                                                       | Dedicated Acreege:                 |
| 6524'                               | Fruitland Coal                                                                                                                                   | В                                                  | asin                         |                   |                                                                                                       | 320.00 Acres                       |
| 3. If more then or unitization, for | se lease is dedicated to the well, cut se lease of different ownership is de so-posting, etc.?  No If answ list the owners and tract description | dicated to the well, he<br>or is "yes" type of con | ive the interest of all over | unitiz            | oddsed by com<br>zation                                                                               | •                                  |
| this form if neces                  |                                                                                                                                                  |                                                    |                              |                   |                                                                                                       |                                    |
| or timble a non-state               | dard unit, eliminanag such interes.                                                                                                              | has been approved by                               | y the Division.              | Zaucia, impizator | er toscao-boon                                                                                        | ng, or outsewes)                   |
| , A                                 | 52                                                                                                                                               | 78.68                                              |                              |                   | OWED                                                                                                  | TOR CERTIFICATIO                   |
| Sundana<br>640 and<br>Salur         | 2                                                                                                                                                | 7                                                  | /990'                        |                   | Peggy Printed Name Regula Position Meridi Company                                                     | Bradfield tory Affairs an Oil Inc. |
|                                     |                                                                                                                                                  | 5F 078770                                          |                              | 16                | on this plat actual survey supervison, a correct to ti belief. 8  Data Surpeyer  Signature Profession | 6857                               |
|                                     | 527                                                                                                                                              | 7. 36                                              |                              |                   | Neal                                                                                                  | FRED LAND SUP                      |