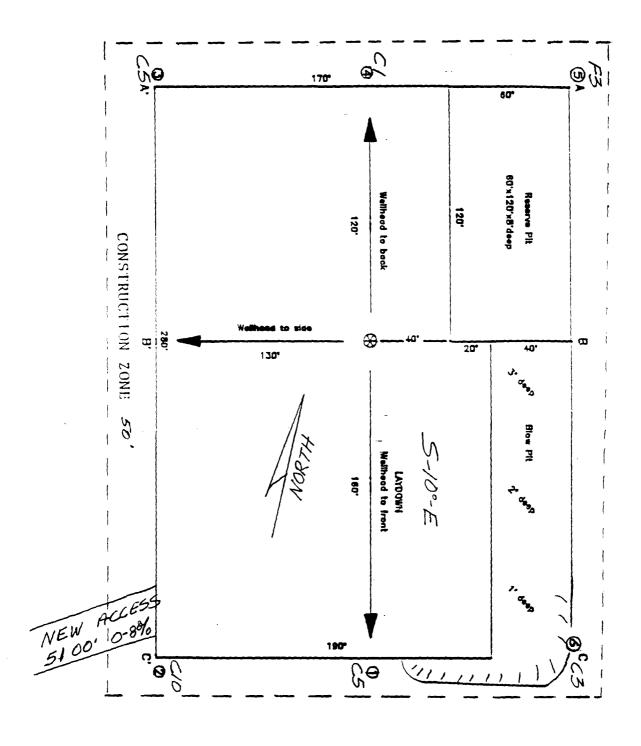

#### Multi-Point Surface Use Plan Meridian Oil Inc. Rosa Unit #265

- 1. Existing Roads Refer to Map No. 1. Existing roads used to access the proposed location will be properly maintained for the duration of the project. Bureau of Land Management right-of-way has been applied for as shown on Map No. 1.
- 2. Planned Access Road Refer to Map No. 1. The required new access road is shown on Map No. 1. The gradient, shoulder, crowning and other design elements will meet or exceed those specified by the responsible government agency. The new access road surface will not exceed twenty feet (20') in width. No additional turnarounds or turnouts will be required. Upon completion of the project, the access road will be adequately drained to control soil erosion. Approximately 5,100' of access road will be constructed. Pipelines are indicated on Map No. 1A.
- Location of Existing Wells Refer to Map No. 1A.
- 4. Location of Existing and/or Proposed Facilities if Well is Productive
  - a. On the Well Pad Refer to Plat No. 1, anticipated production facilities plat.
  - b. Off the Well Pad Anticipated facilities off the well pad will be applied for as required.
- 5. Location and Type of Water Supply Water will be hauled by truck for the proposed project and will be obtained from La Jara Water Hole located in SW/4 Section 11, T-30-N, R-06-W, New Mexico.
- 6. Source of Construction Materials If construction materials are required for the proposed project, such materials will be obtained from a commercial quarry.
- 7. Methods of Handling Waste Materials All garbage and trash materials will be removed from the site for proper disposal. A portable toilet will be provided for human waste and serviced in a proper manner. If liquids are left in the reserve pit after completion of the project, the pit will be fenced until the liquids have had adequate time to dry. The location clean-up will not take place until such time as the reserve pit can be properly covered over to prevent run-off from carrying waste materials into the watershed. All earthen pits will be so constructed as to prevent leakage from occurring; no earthen pit will be located on natural drainage. Hazardous waste will be disposed of in accordance with Federal Regulations.
- 8. Ancillary Facilities None anticipated.
- 9. Wellsite Layout Refer to the location diagram (Plat No. 2) and to the wellsite cut and fill diagram (Plat No. 2A). The Blow Pit will be constructed with a 2'/160' grade to allow positive drainage to the Reserve Pit and prevent standing liquids in the Blow Pit.