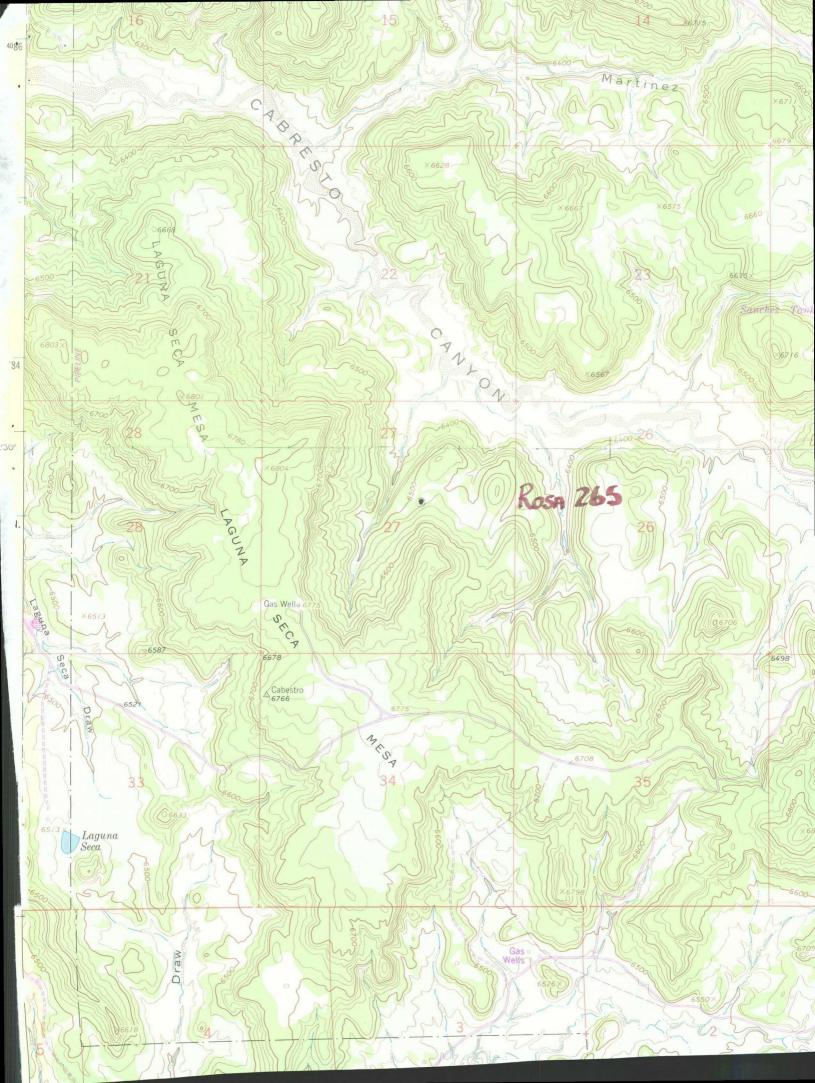

## MERIDIAN OIL

Verbal OK by E. Bunch

September 12, 1990

Mr. William LeMay New Mexico Oil Conservation Division Post Office Box 2088 Santa Fe, New Mexico 87501

Re: Meridian Oil Inc. Rosa Unit #265 2075'FNL, 1990'FEL, Section 27, T-31-N, R-5-W Rio Arriba County, New Mexico

Dear Mr. LeMay:

Meridian Oil Inc. is applying for administrative approval of a non-standard location for the above location in the Fruitland Coal formation.

This application for the referenced location is due to the Carson National Forest request to stay out of the canyon and archaeological concerns. This is the only surface location acceptable to the Carson Natonal Forest, based on our field conversations.

The following attachments are for your review:

1. Application for Permit to Drill.

) race fuld

- 2. Completed C-102 at referenced footages.
- 3. Offset operators/owners plat. All surrounding lands are within Rosa Unit boundaries Meridian Oil Inc. operator.
- 4. 7.5 minute topographic map showing the orthodox windows for the east-half dedication, and enlargement of the map to define topographic features.
- 5. This well would be deemed economically unfeasible if directionally drilled to a standard bottom hole location due to incremental directional drilling costs of \$70,000.00.

#### APPLICATION FOR NON-STANDARD LOCATION