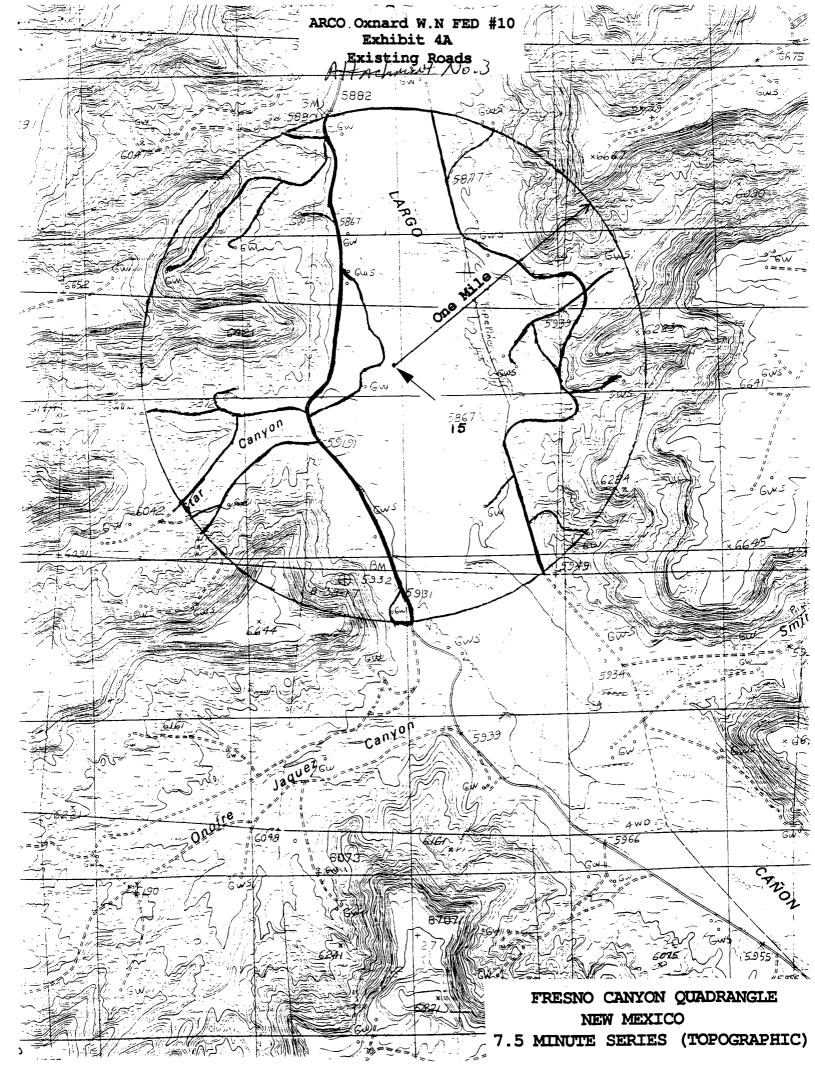

Attachment No. 4 shows existing wells in the area and all offset operators. To the best of our knowledge, the information on this map is current and correct. None of the offsetting wells are currently producing from the Basin Fruitland Coal pool.

By virtue of our purchase of ARCO's operating rights to the Fruitland Formation in all of Township 27 North, Range 8 West, San Juan County, New Mexico, Maralex is now the operator of the shallow rights designated under ARCO on Attachment No. 4.