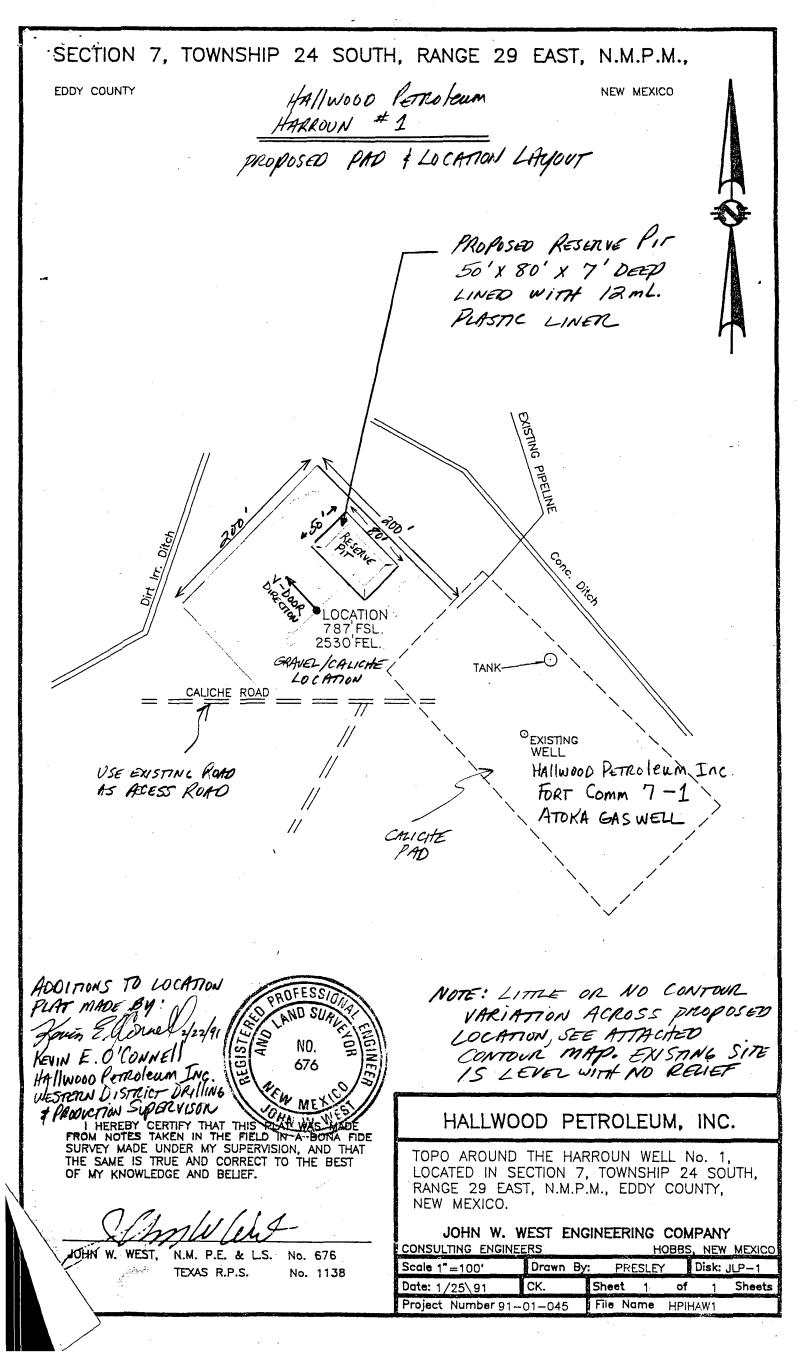

- 1. Form C101 APD
- 2. Form C102 Plat
- 3. Topography map
- 4. Proposed pad, location layout
- 5. Land map
- 6. Copies of certified return receipts

This exception location is due to a cement lined irrigation canal, a high pressure gas line and topography. The proposed location is 220 feet west of a legal location and is being moved closer to a lease also owned by Hallwood and will not affect any offset operators' correlative rights. Hallwood did not receive return receipts from two individuals who have operating rights with Texaco in the E/2 of the SE/4 of Section 7. However, all other offset operators were contacted.

Gentlemen:

Upon receipt of this letter, you are notified that Hallwood Petroleum is applying for administrative approval of the exception location described above to drill a Delaware test. This exception location is due to: 1) a cement lined irrigation canal, 2) a high pressure gas line, and 3) topography (please see attached plat). This location is 220 feet west of a legal location and is being moved closer to a lease also owned by Hallwood and will not effect any offset operators' correlative rights.