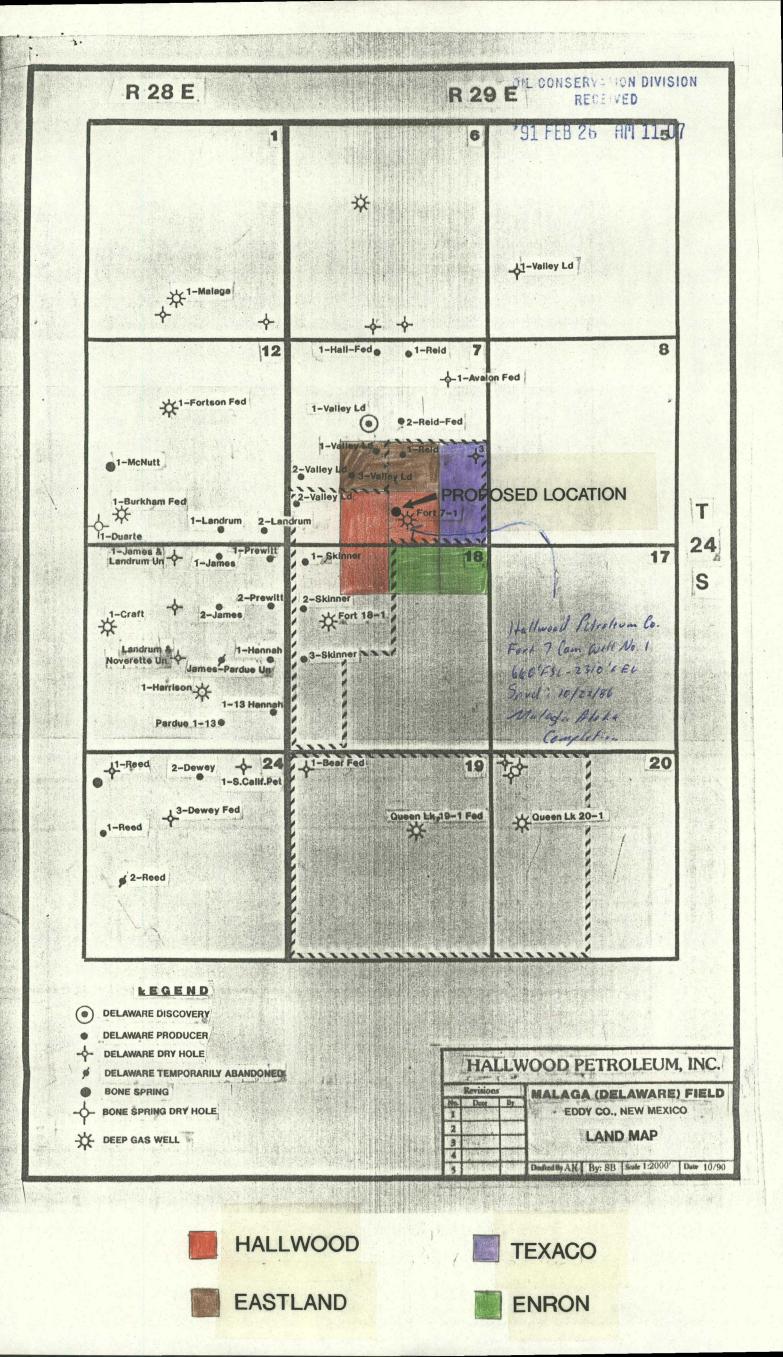

- 1. Form C101 APD
- 2. Form C102 Plat
- 3. Topography map
- 4. Proposed pad, location layout
- 5. Land map
- 6. Copies of certified return receipts

This exception location is due to a cement lined irrigation canal, a high pressure gas line and topography. The proposed location is 220 feet west of a legal location and is being moved closer to a lease also owned by Hallwood and will not affect any offset operators' correlative rights. Hallwood did not receive return receipts from two individuals who have operating rights with Texaco in the E/2 of the SE/4 of Section 7. However, all other offset operators were contacted.