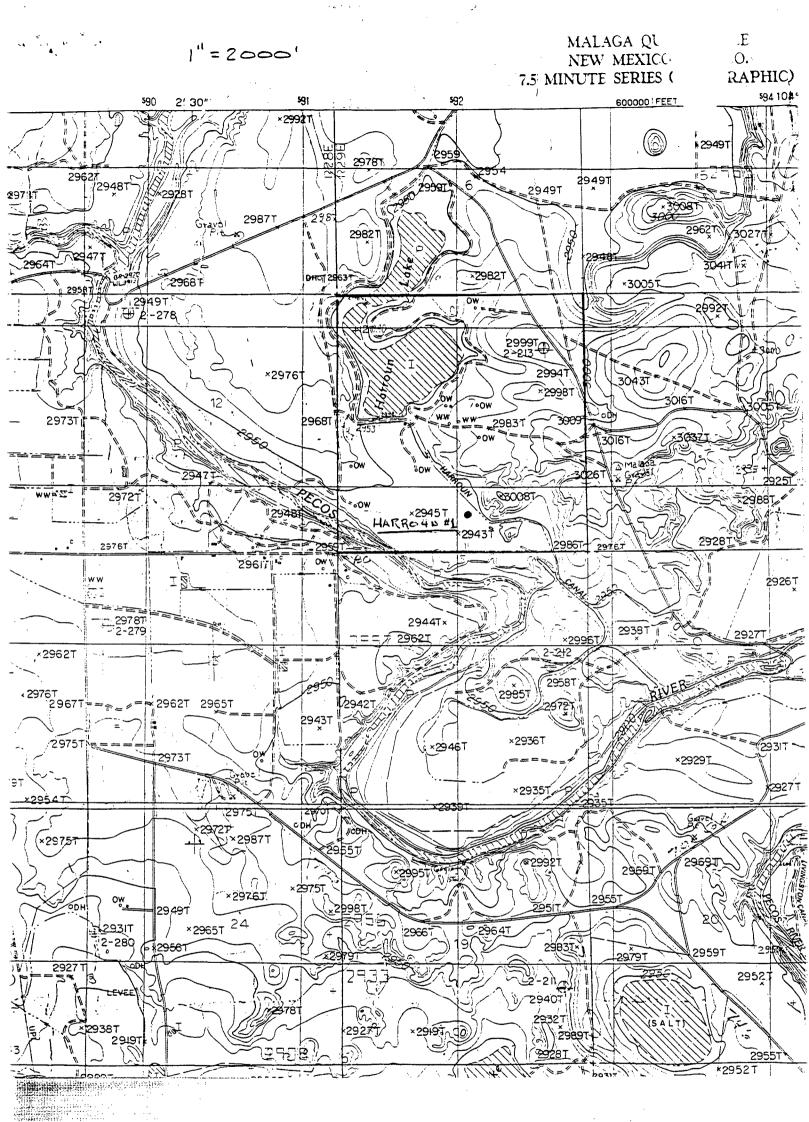

- 1. Form C101 APD
- 2. Form C102 Plat
- 3. Topography map
- 4. Proposed pad, location layout
- 5. Land map
- 6. Copies of certified return receipts

This exception location is due to a cement lined irrigation canal, a high pressure gas line and topography. The proposed location is 220 feet west of a legal location and is being moved closer to a lease also owned by Hallwood and will not affect any offset operators' correlative rights. Hallwood did not receive return receipts from two individuals who have operating rights with Texaco in the E/2 of the SE/4 of Section 7. However, all other offset operators were contacted.