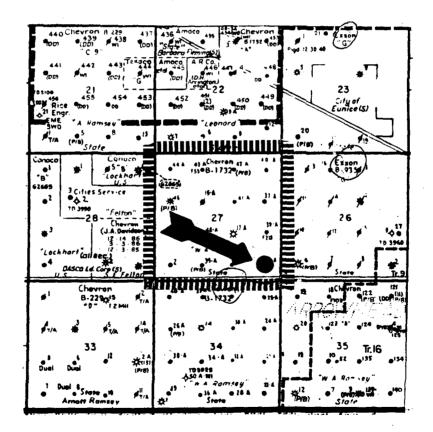

State of New Mexico Energy, Minerals & Natural Resources Dept. Oil Conservation Division P.O. Box 2088 Santa Fe, New Mexico 87504

Attn: Mr. William J. LeMay - Director

Dear Mr. LeMay:

Chevron U.S.A. is planning to recomplete the W.A. Ramsay (NCT-A) #29 in the Eumont YTS-7RVRS-QN (Pro Gas) Pool. The well, which is currently completed in the Eumont Oil (Queen) Pool, is located 610' FSL and 660' FEL in Section 27, T-21-S, R-36-E, Lea County, New Mexico.

The subject well is located on an existing, standard 640-acre Eumont gas spacing and proration unit (GPU) which comprises all of Section 27 according to Division Order R-4496, dated March 21, 1973. The same order authorized the simultaneous dedication of the W.A. Ramsay (NCT-A) Nos. 17 and 46. Subsequently, simultaneous dedication to the aforementioned GPU was also granted to the W.A. Ramsay (NCT-A) Nos. 35,42, and 37 by Administrative Orders NSL-3000(SD), dated April 1, 1991, NSL-3000-A(SD), dated July 24, 1991, and NSL-3000-B (SD), dated May 26, 1993, respectively. We respectfully request that the production from the W.A. Ramsay (NCT-A) #29 be simultaneously dedicated to the aforementioned GPU with these five wells.

Because the subject well is located less than 1650' from the boundary of the said 640-acre GPU, we also request your approval for an unorthodox well location.

A copy of this administrative application is being provided to our offset operators via Certified Mail. Attached is a commercial map, and Form C-102 Plats for all wells in the GPU. Also included is a copy of Division Order R-4496 and Administrative Orders NSL-3000(SD), NSL-3000-A(SD), and NSL -3000-B(SD), as well as copies of the letters to our offset operators. Eumont TYS-7RVRS-QN (Pro Gas) Pool Lea County, New Mexico