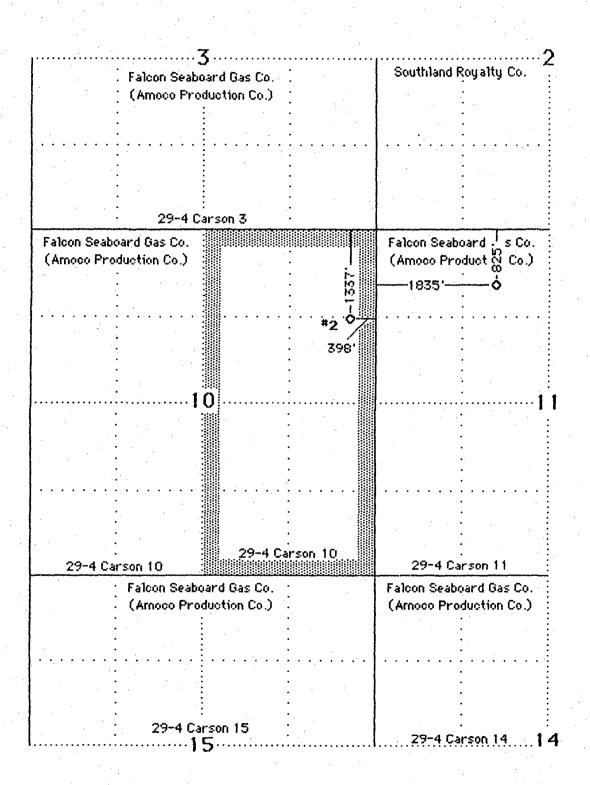

## Falcon Seaboard Gas Company 29-4 Carson 10 \*2

1337' FNL 398' FEL Sec. 10-T29N-R4W Basin Fruitland Coal Gas Pool Rio Arriba County, New Mexico

The following exhibits are enclosed:

- **EXHIBIT A** Form C-102, Well Location and Acreage Dedication Plat: shows the location of the well with respect to the section lines, the dedicated acreage, and the proration unit.
- **EXHIBIT B** Enlarged copy of Topographic Map: shows the extreme topographic conditions in Section 10.
- **EXHIBIT C** Ownership and Offset Well Location Plat: shows the location of the 29-4 Carson 10 #2.

The ownership and offset wells are also shown on this exhibit.

This information is believed to be current and accurate.

- **EXHIBIT D** Location Windows Plat with wells spotted: shows the "windows" for standard locations as provided by Order R-8768 with the proposed 29-4 Carson 10 #2 well spotted in its approximate positions.
- **EXHIBIT E** Copy of Application for Permit to Drill
- **EXHIBIT F** Names and Addresses of Offset Owners and Interested Parties.