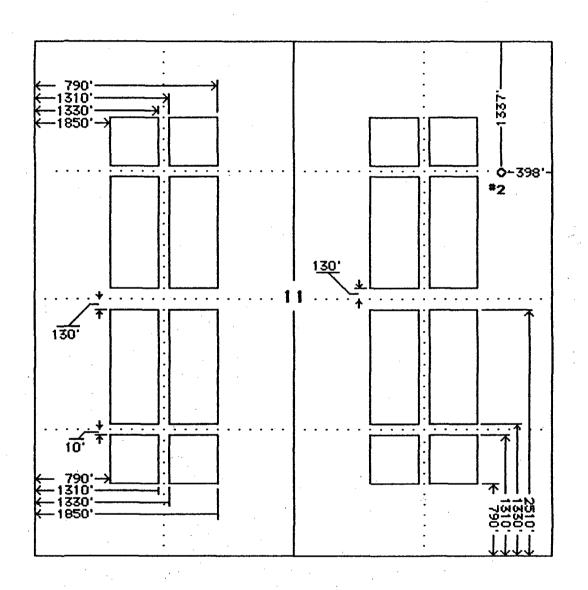

The ownership and offset wells are also shown on this exhibit.

This information is believed to be current and accurate.

- **EXHIBIT D** Location Windows Plat with wells spotted: shows the "windows" for standard locations as provided by Order R-8768 with the proposed 29-4 Carson 10 #2 well spotted in its approximate positions.
- **EXHIBIT E** Copy of Application for Permit to Drill
- **EXHIBIT F** Names and Addresses of Offset Owners and Interested Parties.