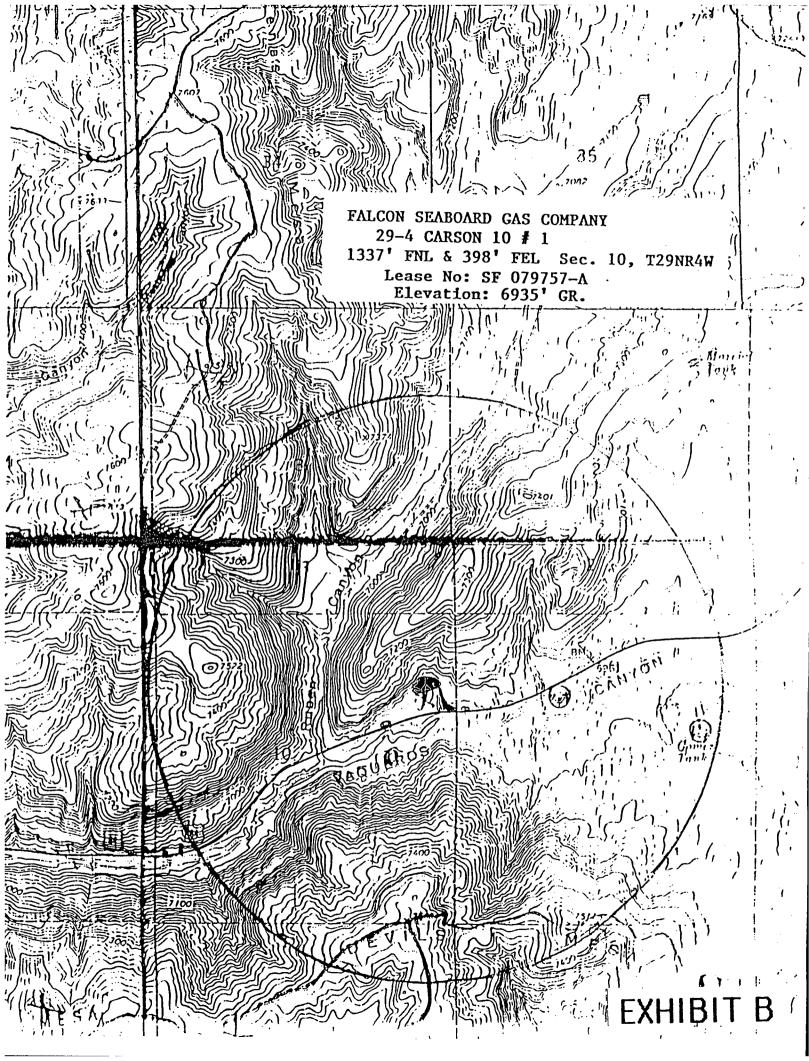

## Falcon Seaboard Gas Company 29-4 Carson 10 \*2

1337' FNL 398' FEL Sec. 10-T29N-R4W Basin Fruitland Coal Gas Pool Rio Arriba County, New Mexico

The following exhibits are enclosed:

- **EXHIBIT A** Form C-102, Well Location and Acreage Dedication Plat: shows the location of the well with respect to the section lines, the dedicated acreage, and the proration unit.
- **EXHIBIT B** Enlarged copy of Topographic Map: shows the extreme topographic conditions in Section 10.
- **EXHIBIT C** Ownership and Offset Well Location Plat: shows the location of the 29-4 Carson 10 #2.