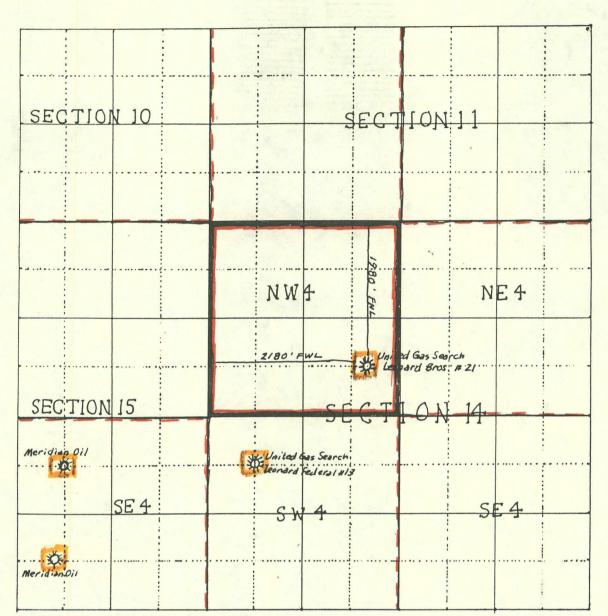

LOCATION OF WELL. The Leonard Brothers #21 well is located 1980' FNL and 2180' FWL of Section 14, Township 26 South, Range 37 East, Lea County, New Mexico. This well was originally drilled and completed in the Queen Formation in 1978 by Tenneco Oil and produced oil therefrom, said location being orthodox for the forty (40) acre unit designated therefor; thereafter it was utilized for injection purposes for a waterflood program. In 1990, the property was purchased by United Gas Search, Inc. of Tulsa, Oklahoma and was plugged back and completed into the Rhodes Yates Seven Rivers Gas Formation, a non-prorated gas pool in which spacing is defined by rule to be 160 acres per unit, with permitted locations being no closer than 660' from the outer boundaries of such unit (per Rule 104 C. II.a). In June, 1991 a frac job was performed upon the well and the same is capable of production from said formation. located, the well is 200' closer to the east boundary of the unit comprised of the NW4 of said Section 14 than is authorized per the auoted Rule. United Gas Search, Inc. now files this application to approve the unorthodox location by virtue of its re-completion of the existing well from a deeper horizon (Queen) wherein the location for oil production was orthodox to a shallower horizon where gas production has been established. The approval of this application STATE OF NEW MEXICO
OIL CONSERVATION DIVISION
LETTER CONT'D
PAGE 2

OFFSETTING INFORMATION. Attached to this application is a current rendering of leasehold ownership provided by Midland Map on July 3, 1991 and also a plat showing well completions for the NW4 Section 14, T26S-R37E, Lea County, NM which is the subject unit, and for the eight contiguous 160 acre units as to the Rhodes Yates Seven The only wells producing from the subject Rivers Gas Formation. horizon are located in the SW4 Section 14.T26S-R37E, operated by United Gas Search, Inc. (Leonard Federal #13), and in the SE4 15, operated by Meridian Oil, T26S-R37E, Inc. illustrated on the plat, the unorthodox location sought by this application moves toward the SE4 and NE4 160 acre units in Section 14, wherein there is no Rhodes Yates Seven Rivers production and which are owned and operated by United Gas Search, Inc. under United States Oil and Gas Lease #NM 7951 (which is the same lease underlying the remainder of Section 14 and the S2 of Section 11, to the north). For clarification, it should be noted that there is a well located in the SW4SW4 Section 14 listed as being operated by Bettis, Boyle & Stovall as to the subject formation; this well no longer produces and the acreage covered thereby was joined with the acreage owned by United Gas Search in the SW4 Section 14 to form a unit with the Leonard Federal #13 designated as the unit well as approved by the OCD in February, 1991.

TOWNSHIP 26 SOUTH, RANGE 37 EAST

PLAT SHOWING PRODUCING WELLS IN THE
RHODES YATES SEVEN RIVERS GAS
FORMATION FOR THE NW4

OF SECTION 14, TOWNSHIP 26 SOUTH, RANGE 37 EAST
IN LEA CO., NM. AND 8 CONTIGUOUS
160 ACRE UNITS OFFSET THERETO