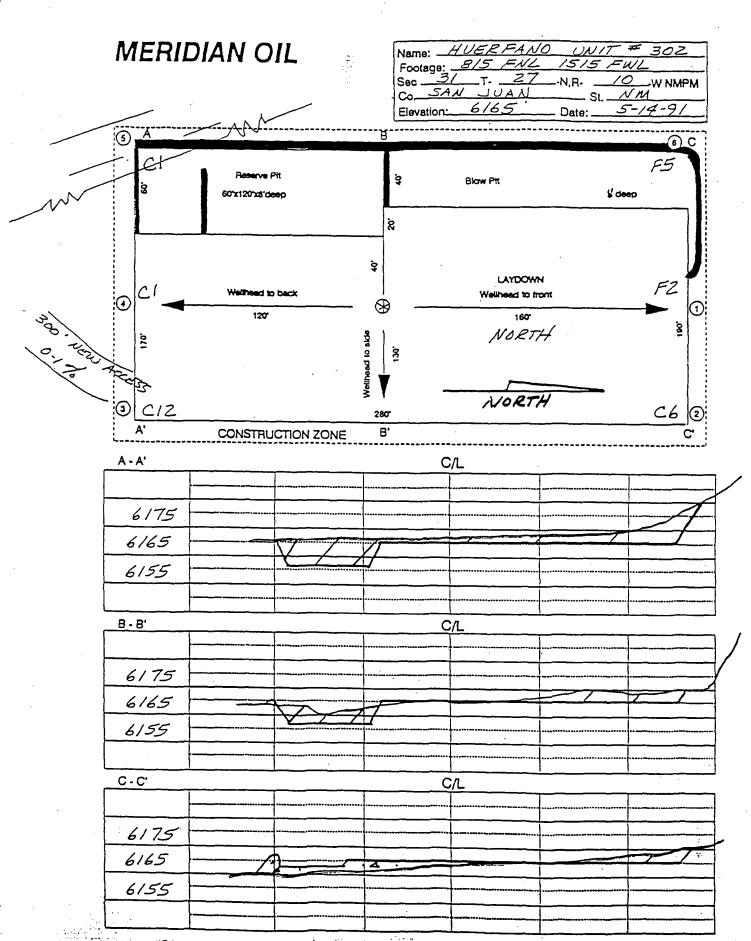

# UNITED STATES DEPARTMENT OF THE INTERIOR BUREAU OF LAND MANAGEMENT

APPLICATION FOR PERMIT TO DRILL, DEEPEN, OR PLUG BACK

| la.   | TYPE OF WORK                                                                      | 5. LEASE NUMBER                                                                               |
|-------|-----------------------------------------------------------------------------------|-----------------------------------------------------------------------------------------------|
| lb.   | DRILL TYPE OF WELL GAS                                                            | SF-078422<br>6. IF INDIAN, ALL. OR TRIBE NAME                                                 |
| 2.    | OPERATOR MERIDIAN OIL INC.                                                        | 7. UNIT AGREEMENT NAME<br>HUERFANO UNIT                                                       |
| 3.    | ADDRESS & PHONE NO. OF OPERATOR P O BOX 4289 FARMINGTON, NM 87499                 | 8. FARM OR LEASE NAME HUERFANO UNIT 9. WELL NO. 302                                           |
| 4.    | LOCATION OF WELL<br>815'FNL 1515'FWL                                              | 10. FIELD, POOL, OR WILDCAT ANGEL PEAK GALLUP 11. SEC. T. R. M OR BLK. SEC. 31 T27N R10W NMPM |
| 14.   | DISTANCE IN MILES FROM NEAREST TOWN 12 MILES S OF BLOOMFIELD                      | 12. COUNTY 13.STATE SAN JUAN NM                                                               |
| 15.   | DISTANCE FROM 16. ACRES PROPOSED LOCATION 815' TO NEAREST PROPERTY OR LEASE LINE. | S IN LEASE 17. ACRES ASSIGNED TO WEI<br>327.90                                                |
| 18.   |                                                                                   | OSED DEPTH 20. ROTARY OR CABLE TOOLS<br>5920' ROTARY                                          |
| 21.   | ELEVATIONS (DF, FT, GR, ETC.) 6165'GL                                             | 22. APPROX. DATE WORK WILL START                                                              |
| 23.   | PROPOSED CASING AND                                                               | CEMENTING PROGRAM                                                                             |
|       | *SEE OPERATIONS P                                                                 | LAN                                                                                           |
| 24.   | AUTHORIZED BY: REG. DRILLING ENGR.                                                | 6/17/91<br>DATE                                                                               |
| PERMI | IT NO. APPROVA                                                                    | L DATE                                                                                        |
| APPRO | OVED BYTITLE                                                                      | DATE                                                                                          |
| NOTE: | THIS FORMAT IS ISSUED IN LIEU OF U                                                | S BLM FORM 3160-3.                                                                            |

### State of New Mexico Energy, Minerais and Natural Resources Department

CFH

Form C-102 Revised 1-1-5

DISTRICT I P.O. Box 1980, Hobbs, NM 88240

OIL CONSERVATION DIVISION P.O. Box 2088 Sama Fe, New Mexico 87504-2088