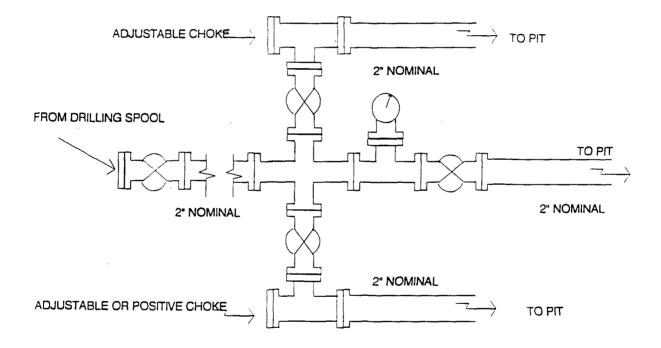

# UNITED STATES DEPARTMENT OF THE INTERIOR BUREAU OF LAND MANAGEMENT

APPLICATION FOR PERMIT TO DRILL, DEEPEN, OR PLUG BACK

| la.   | TYPE OF WORK                                                                      | 5. LEASE NUMBER                                                                               |
|-------|-----------------------------------------------------------------------------------|-----------------------------------------------------------------------------------------------|
| lb.   | DRILL TYPE OF WELL GAS                                                            | SF-078422<br>6. IF INDIAN, ALL. OR TRIBE NAME                                                 |
| 2.    | OPERATOR MERIDIAN OIL INC.                                                        | 7. UNIT AGREEMENT NAME<br>HUERFANO UNIT                                                       |
| 3.    | ADDRESS & PHONE NO. OF OPERATOR P O BOX 4289 FARMINGTON, NM 87499                 | 8. FARM OR LEASE NAME HUERFANO UNIT 9. WELL NO. 302                                           |
| 4.    | LOCATION OF WELL<br>815'FNL 1515'FWL                                              | 10. FIELD, POOL, OR WILDCAT ANGEL PEAK GALLUP 11. SEC. T. R. M OR BLK. SEC. 31 T27N R10W NMPM |
| 14.   | DISTANCE IN MILES FROM NEAREST TOWN 12 MILES S OF BLOOMFIELD                      | 12. COUNTY 13.STATE SAN JUAN NM                                                               |
| 15.   | DISTANCE FROM 16. ACRES PROPOSED LOCATION 815' TO NEAREST PROPERTY OR LEASE LINE. | S IN LEASE 17. ACRES ASSIGNED TO WEI<br>327.90                                                |
| 18.   |                                                                                   | OSED DEPTH 20. ROTARY OR CABLE TOOLS<br>5920' ROTARY                                          |
| 21.   | ELEVATIONS (DF, FT, GR, ETC.) 6165'GL                                             | 22. APPROX. DATE WORK WILL START                                                              |
| 23.   | PROPOSED CASING AND                                                               | CEMENTING PROGRAM                                                                             |
|       | *SEE OPERATIONS P                                                                 | LAN                                                                                           |
| 24.   | AUTHORIZED BY: REG. DRILLING ENGR.                                                | 6/17/91<br>DATE                                                                               |
| PERMI | IT NO. APPROVA                                                                    | L DATE                                                                                        |
| APPRO | OVED BYTITLE                                                                      | DATE                                                                                          |
| NOTE: | THIS FORMAT IS ISSUED IN LIEU OF U                                                | S BLM FORM 3160-3.                                                                            |