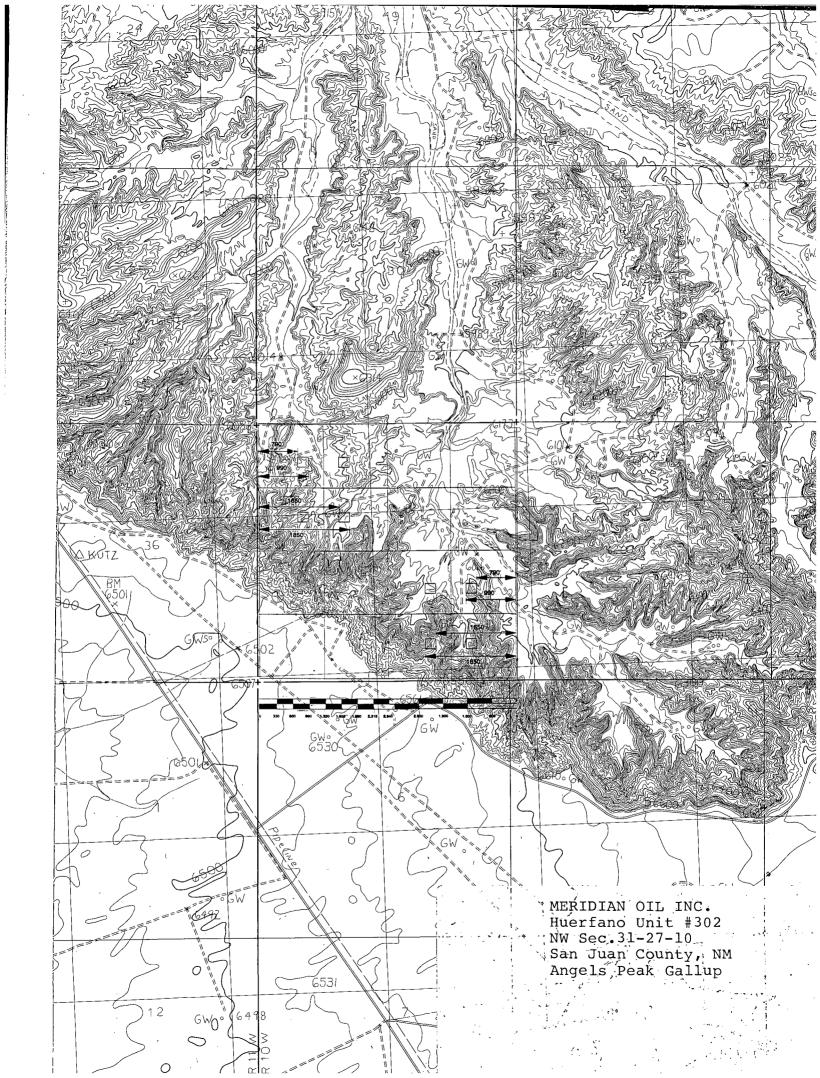

#### Gentlemen:

This is an application for administrative approval for non-standard location of the referenced well in the Angels Peak Gallup formation. This location is necessary due to the terrain features of this section as shown on the topographic map.

The following are items for your consideration:

- 1. Application for Permit to Drill as filed with the Bureau of Land Management.
- 2. Completed C-102 showing well location, proration unit and leases within the unit.
- 3. Plat showing offset operators/owners.
- 4. 7.5 minute topographic map of well location, showing the orthodox windows; and enlargement of the map to define topographic features.
- 5. Archaeological report.