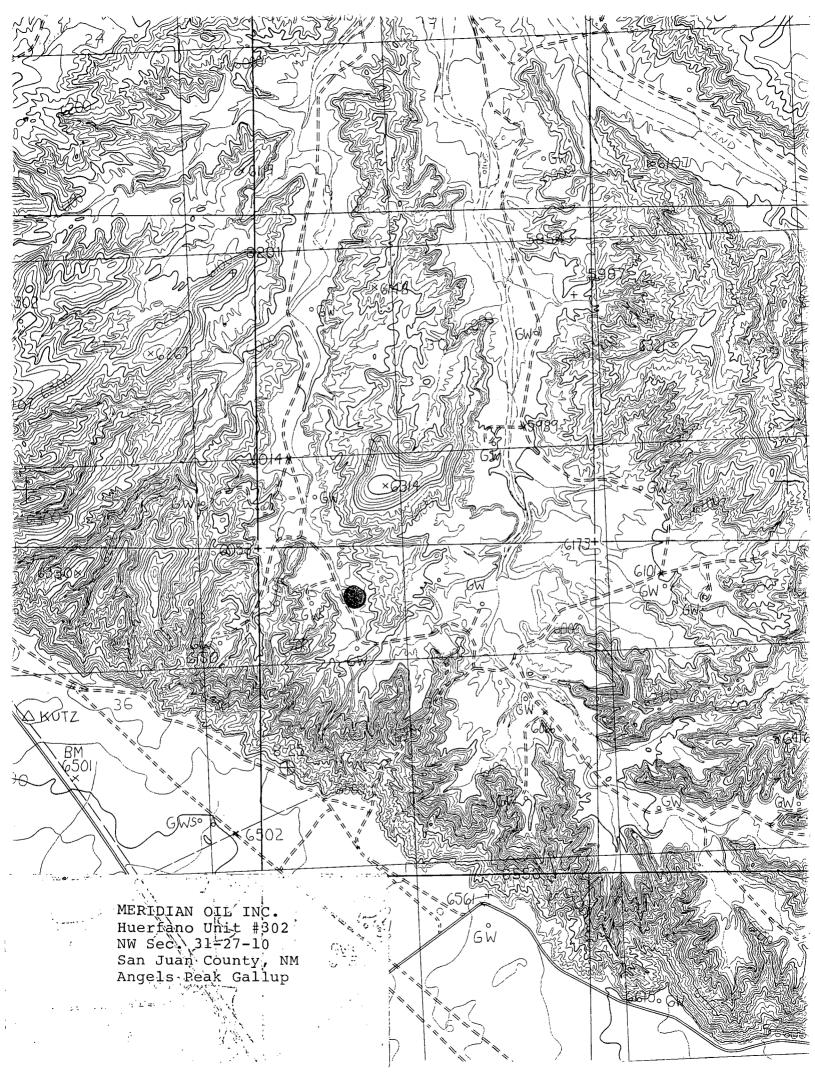

#### Gentlemen:

This is an application for administrative approval for non-standard location of the referenced well in the Angels Peak Gallup formation. This location is necessary due to the terrain features of this section as shown on the topographic map.

The following are items for your consideration:

- 1. Application for Permit to Drill as filed with the Bureau of Land Management.
- 2. Completed C-102 showing well location, proration unit and leases within the unit.
- 3. Plat showing offset operators/owners.
- 4. 7.5 minute topographic map of well location, showing the orthodox windows; and enlargement of the map to define topographic features.
- 5. Archaeological report.