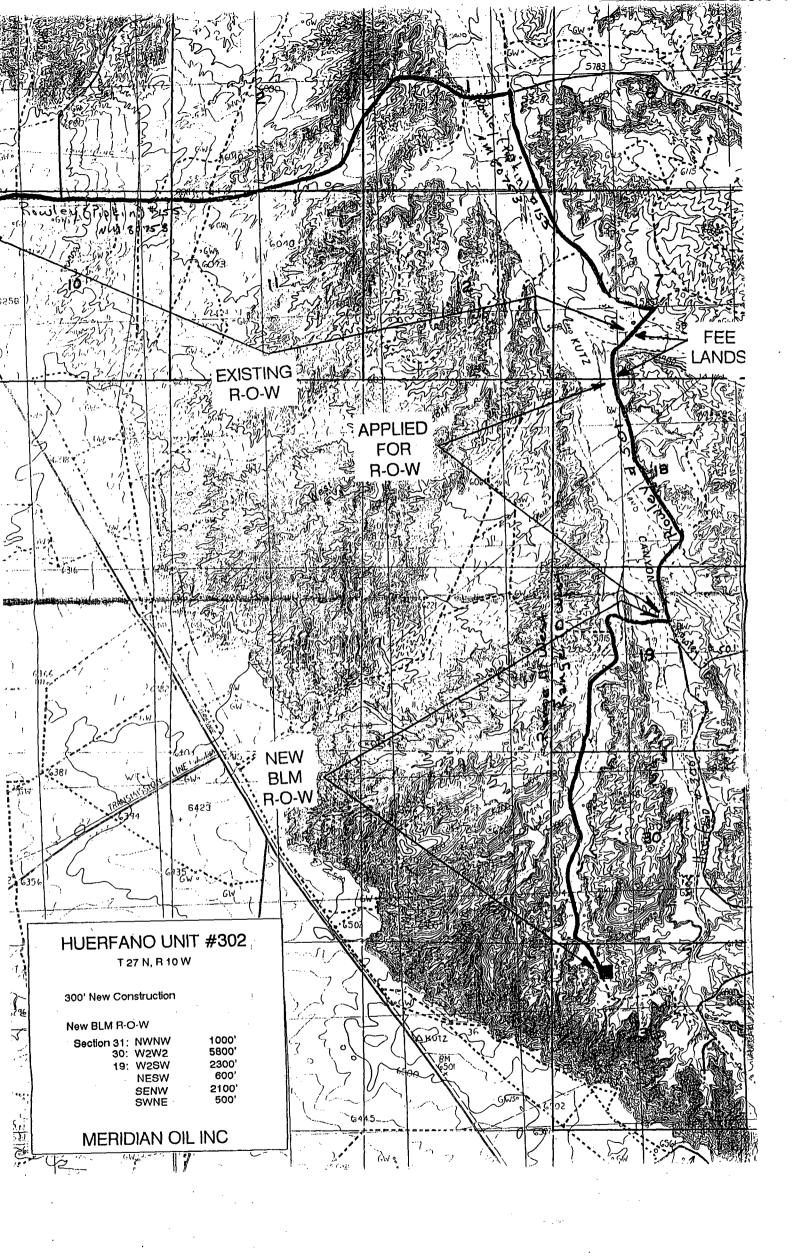

Mr. William LeMay New Mexico Oil Conservation Division Post Office Box 2088 Santa Fe, New Mexico 87503

Re: Huerfano Unit #302 815'FNL, 1515'FWL

Section 31, T-27-N, R-10-W, San Juan County, NM

#### Gentlemen:

This is an application for administrative approval for non-standard location of the referenced well in the Angels Peak Gallup formation. This location is necessary due to the terrain features of this section as shown on the topographic map.

The following are items for your consideration:

- 1. Application for Permit to Drill as filed with the Bureau of Land Management.
- 2. Completed C-102 showing well location, proration unit and leases within the unit.
- 3. Plat showing offset operators/owners.
- 4. 7.5 minute topographic map of well location, showing the orthodox windows; and enlargement of the map to define topographic features.
- 5. Archaeological report.