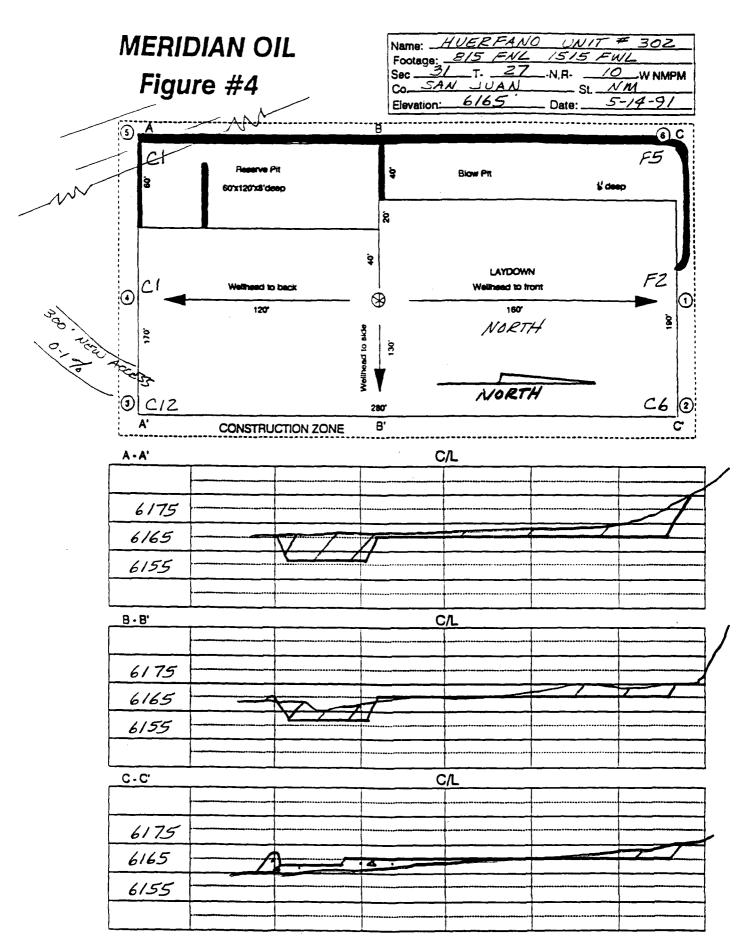

#### Gentlemen:

This is an application for administrative approval for non-standard location of the referenced well in the Angels Peak Gallup formation. This location is necessary due to the terrain features of this section as shown on the topographic map.

The following are items for your consideration:

- 1. Application for Permit to Drill as filed with the Bureau of Land Management.
- 2. Completed C-102 showing well location, proration unit and leases within the unit.
- 3. Plat showing offset operators/owners.
- 4. 7.5 minute topographic map of well location, showing the orthodox windows; and enlargement of the map to define topographic features.
- 5. Archaeological report.