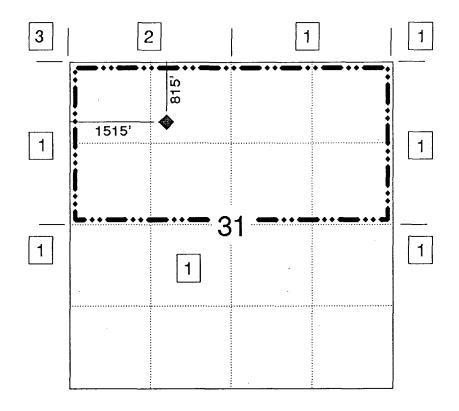

The following are items for your consideration:

- 1. Application for Permit to Drill as filed with the Bureau of Land Management.
- 2. Completed C-102 showing well location, proration unit and leases within the unit.
- 3. Plat showing offset operators/owners.
- 4. 7.5 minute topographic map of well location, showing the orthodox windows; and enlargement of the map to define topographic features.
- 5. Archaeological report.

### State of New Mexico Energy, Minerais and Natural Resources Department

CFH

Form C-102 Revised 1-1-5

DISTRICT I P.O. Box 1980, Hobbs, NM 88240

OIL CONSERVATION DIVISION P.O. Box 2088 Sama Fe, New Mexico 87504-2088