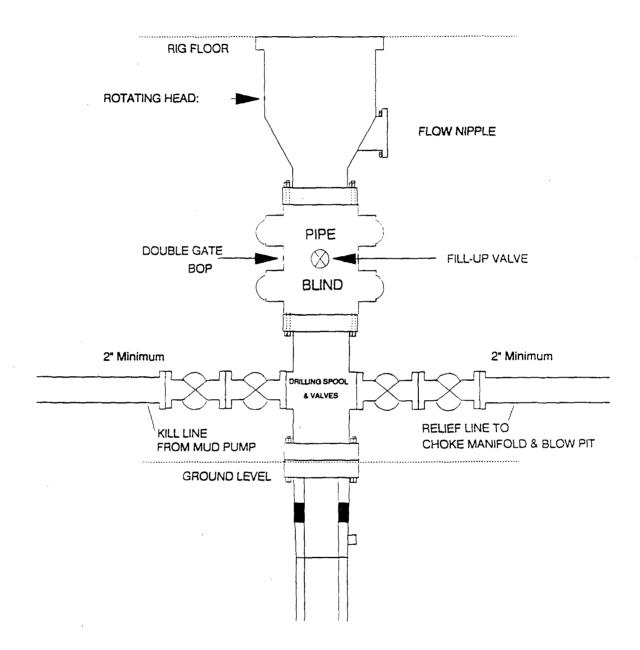

eference Figure #2). Prior to completion operations, test rams to 3000 psi for 15 minutes.

From surface to TD - choke manifold (Reference Figure #3).

Pipe rams will be actuated at least once each day and blind rams actuated once each trip to test proper functioning. An upper kelly cock valve with handle and drill string safety valves to fit each drill string will be maintained and available on the rig floor.

### Additional Information:

- \* This gas is dedicated.
- \* New casing will be utilized.
- \* Cementing Contractor will provide the BLM with a chronological log including the pump rate and pressure, and the slurry density and volume for all cement jobs.
- \* Pipe movement (either rotation or reciprocation) will be done if hole conditions permit.

# Drilling Rig BOP Configuration



Minimum BOP installation for a typical Gallup well from surface to Total Depth. 11" Bore (10" Nominal), 2000psi minimum working pressure double gate BOP to be equipped with blind and pipe rams. A Schaffer Type 50 equivalent rotating head to be installed on the top of BOP. All equipment is 2000psi working pressure/or greater.

Completion Rig BOP Configuration



Minimum BOP installation for Completion Operations. 7 1/16" Bore (6" Nominal), 2000psi minimum working pressure double gate BOP to be equipped with blind and pipe rams

Figure #2

# Typical Gallup Well Choke Manifold Configuration



Minimum choke manifold installation for a typical Gallup well from surface to Total Depth. 2", 2000psi working pressure equipment with two chokes.

### Multi-Point Surface Use Plan Meridian Oil Inc. H