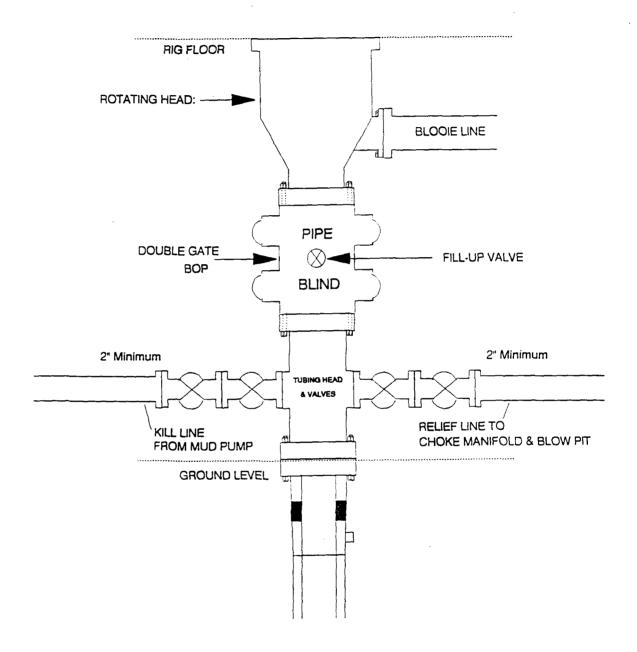

ill be maintained and available on the rig floor.

### Additional Information:

- \* This gas is dedicated.
- \* New casing will be utilized.
- \* Cementing Contractor will provide the BLM with a chronological log including the pump rate and pressure, and the slurry density and volume for all cement jobs.
- \* Pipe movement (either rotation or reciprocation) will be done if hole conditions permit.

# Drilling Rig BOP Configuration



Minimum BOP installation for a typical Gallup well from surface to Total Depth. 11" Bore (10" Nominal), 2000psi minimum working pressure double gate BOP to be equipped with blind and pipe rams. A Schaffer Type 50 equivalent rotating head to be installed on the top of BOP. All equipment is 2000psi working pressure/or greater.

Completion Rig BOP Configuration



Minimum BOP installation for Completion Operations. 7 1/16" Bore (6" Nominal), 2000psi minimum working pressure double gate BOP to be equipped with blind and pipe rams

Figure #2

# Typical Gallup Well Choke Manifold Configuration



Minimum choke manifold installation for a typical Gallup well from surface to Total Depth. 2", 2000psi working pressure equipment with two chokes.

### Multi-Point Surface Use Plan Meridian Oil Inc. Huerfano Unit #302

- 1. Existing Roads Refer to Map No. 1. Existing roads used to access the proposed location will be properly maintained for the duration of the project. Bureau of Land Management right-of-way has been applied for as shown on Map No. 1.
- 2. Planned Access Road Refer to Map No. 1. The required new access road is shown on Map No. 1. The gradient