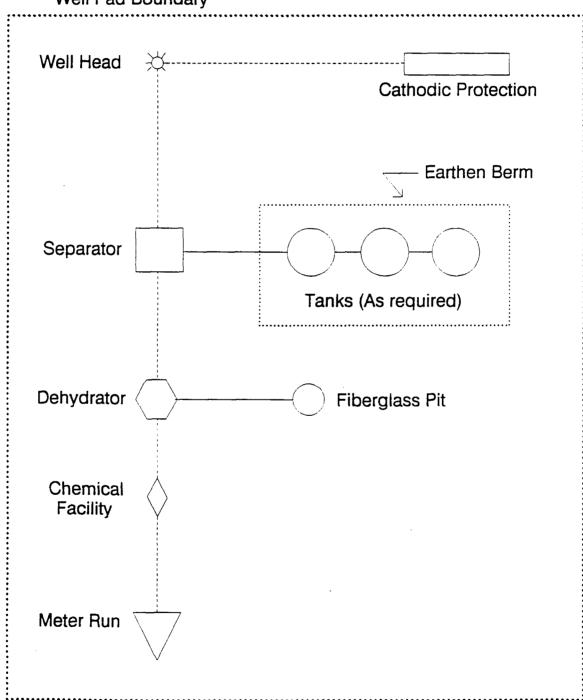

er, Post Office Box 4289, Farmington, NM 87499, telephone (505) 326-9700. I hereby certify that I, or persons under my direct supervision, have inspected the proposed drill site and access route; that I am familiar with the conditions which presently exist; that the statements made in this plan are, to the best of my knowledge, true and correct; and that the work associated with the operations proposed herein will be performed by Meridian Oil Inc. and its contractors and subcontractors in conformity with this plan and the terms and conditions under which it is approved.

Regional Drilling Engineer

JWC/adw







MERIDIAN OIL INC.
Pipeline Map
T-27-N, R-10-W
San Juan County, New Mexico

Huerfano Unit #302 Map #1A

# ANTICIPATED PRODUCTION FACILITIES FOR A GALLUP WELL

# Well Pad Boundary



PLAT #1



Submit to Appropriate District Office Sinte Lease - 4 copies For Lease - 3 copies

# State of New Mexico Energy, Minerais and Natural Resources Department

CFH

Form C-102 Revised 1-1-5

DISTRICT I P.O. Box 1980, Hobbs, NM 88240 OIL CONSERVATION DIVISION
P.O. Box 2088
Santa Fe. New Mexico 87504-2088

DISTRICT II
P.O. Drawer DD. Arlena, NM \$8210

DISTRICT III
1000 Rio Bratos Rd., Arres, NM 27410

## WELL LOCATION AND ACREAGE DEDICATION PLAT

| W Kid Bridge Ko., Atlan                  | 1 PML 8/410                                    | All Distances must      | be from the oute    | r poundance of the    | 1 54CBON         |                                               |                                             |
|------------------------------------------|------------------