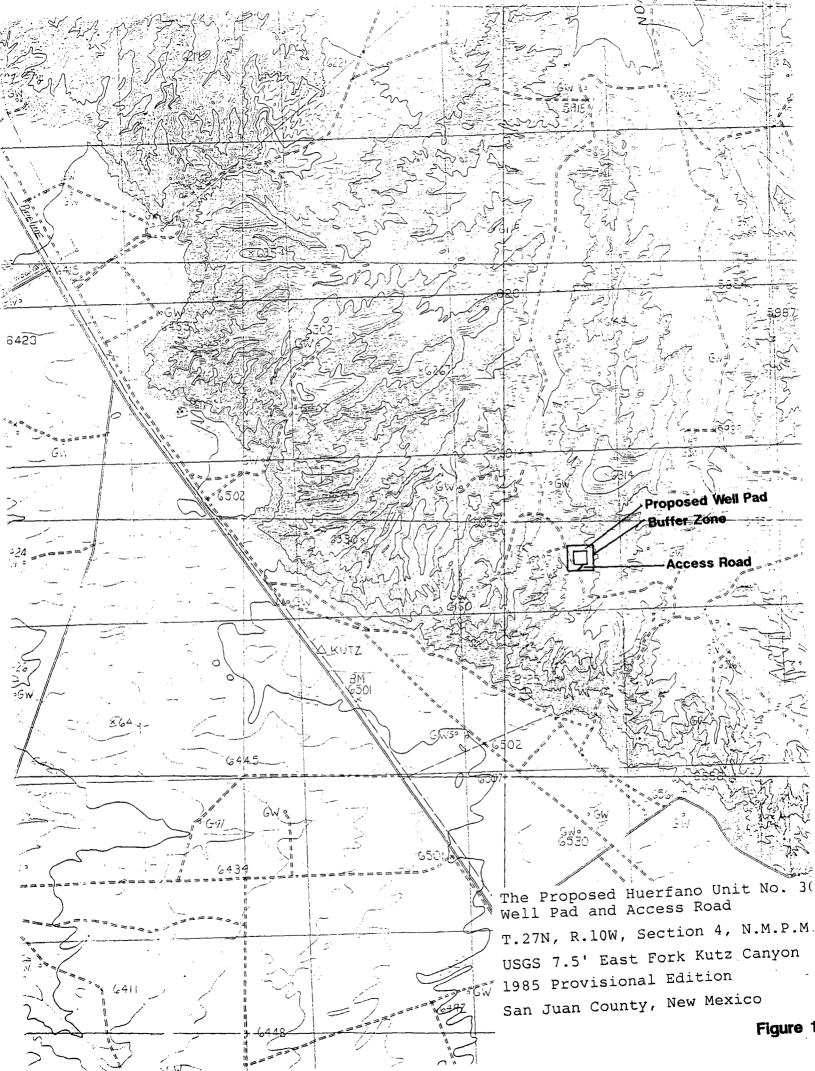

#### Gentlemen:

This is an application for administrative approval for non-standard location of the referenced well in the Angels Peak Gallup formation. This location is necessary due to the terrain features of this section as shown on the topographic map.

The following are items for your consideration:

- 1. Application for Permit to Drill as filed with the Bureau of Land Management.
- 2. Completed C-102 showing well location, proration unit and leases within the unit.
- 3. Plat showing offset operators/owners.
- 4. 7.5 minute topographic map of well location, showing the orthodox windows; and enlargement of the map to define topographic features.
- 5. Archaeological report.