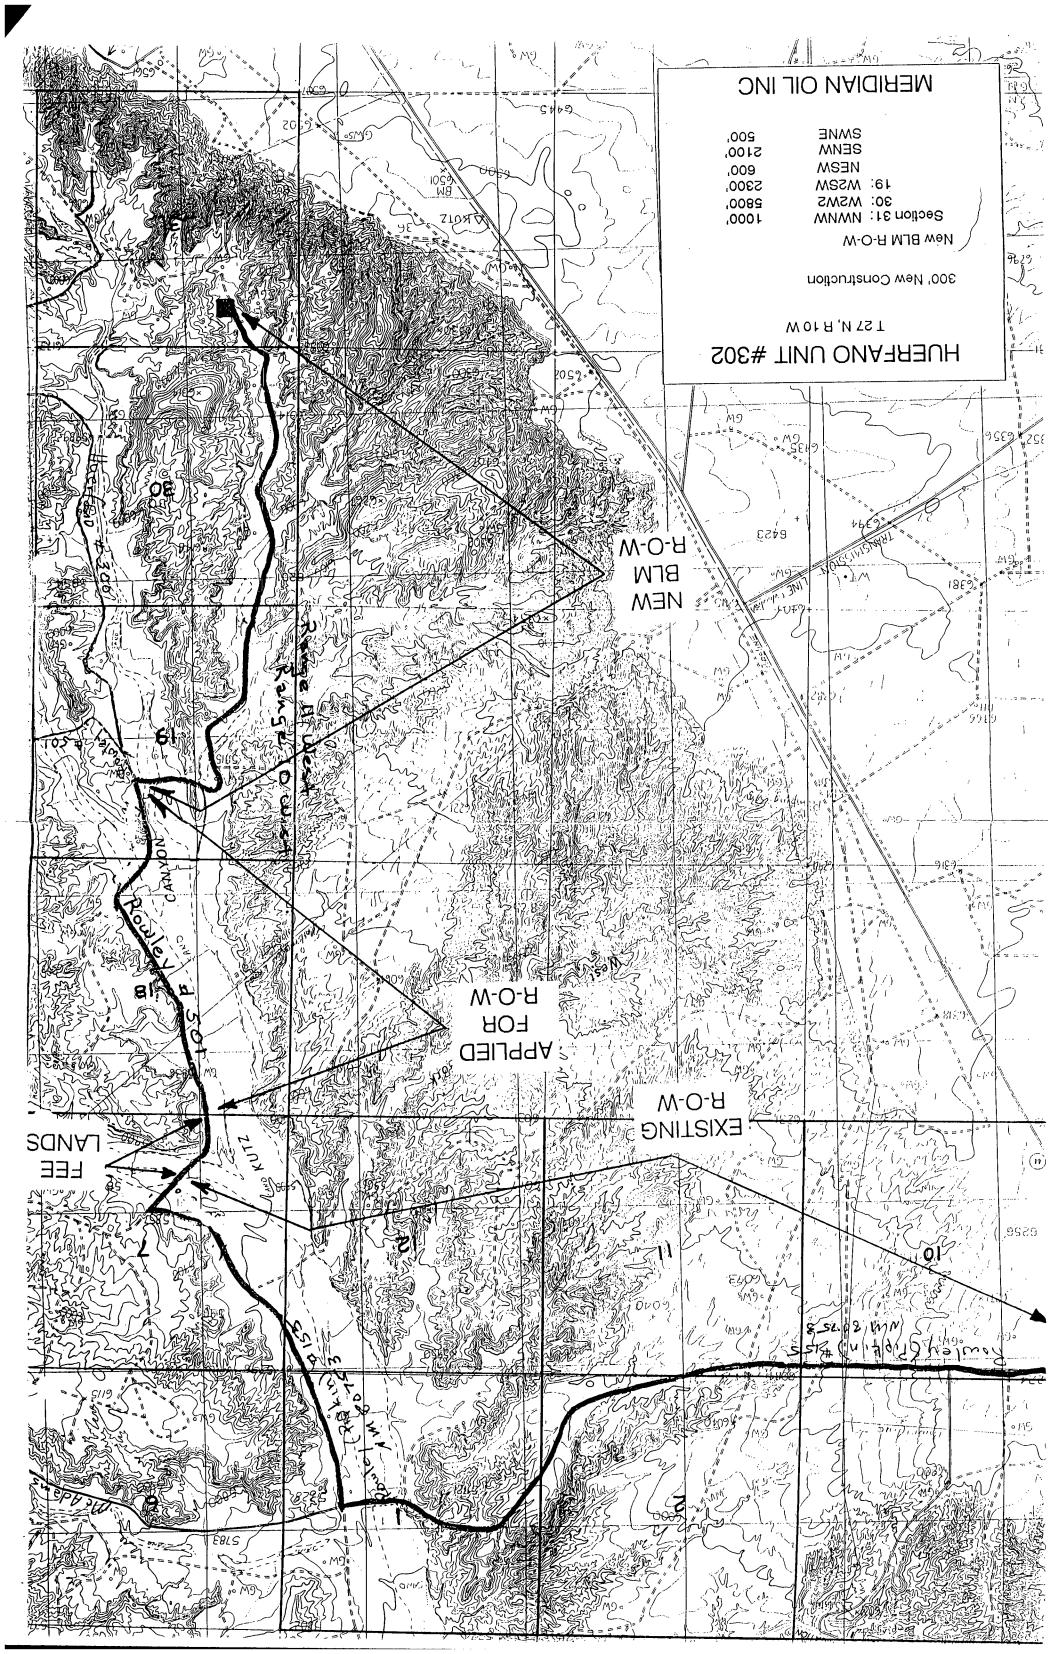

Mr. William LeMay New Mexico Oil Conservation Division Post Office Box 2088 Santa Fe, New Mexico 87503

Re: Huerfano Unit #302 815'FNL, 1515'FWL

Section 31, T-27-N, R-10-W, San Juan County, NM

#### Gentlemen:

This is an application for administrative approval for non-standard location of the referenced well in the Angels Peak Gallup formation. This location is necessary due to the terrain features of this section as shown on the topographic map.

The following are items for your consideration:

- 1. Application for Permit to Drill as filed with the Bureau of Land Management.
- 2. Completed C-102 showing well location, proration unit and leases within the unit.
- 3. Plat showing offset operators/owners.
- 4. 7.5 minute topographic map of well location, showing the orthodox windows; and enlargement of the map to define topographic features.
- 5. Archaeological report.