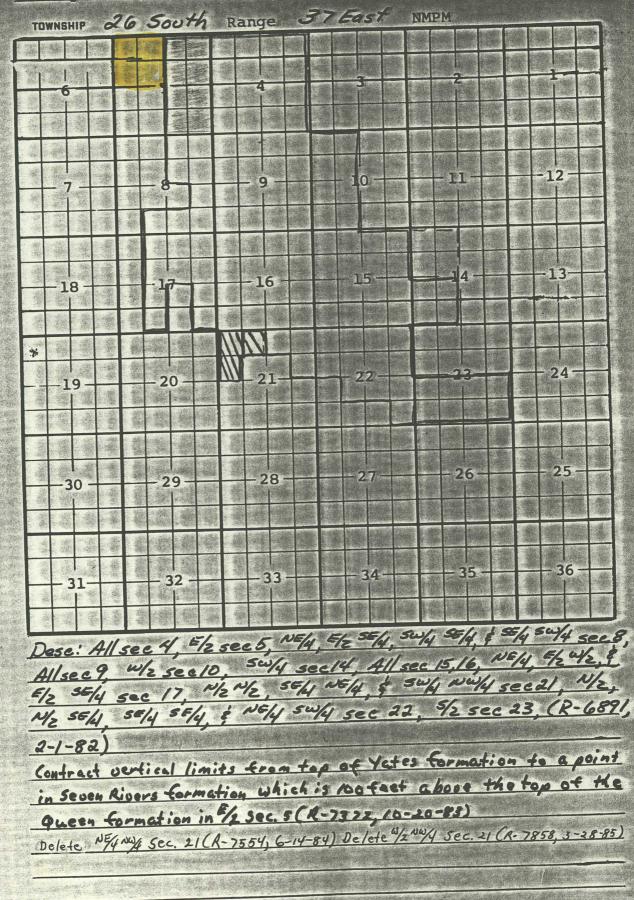

C

PHONE (817) 347-2206

7// =

OIL CONSERVATION DIVISION OF NEW MEXICO, DEPARTMENT OF ENERGY AND MINERALS \*\* GAS SECTION \*\*

OPERATORS MONTHLY REPORT

RUN DATE: 07/24/91

FORM C-115-EMP REVISED 1-1-89

PAGE 23 SECTION 5, TOWNSHIP 26 SOUTH, RANGE 37 EAST, N.M.P.M.,
LEA COUNTY