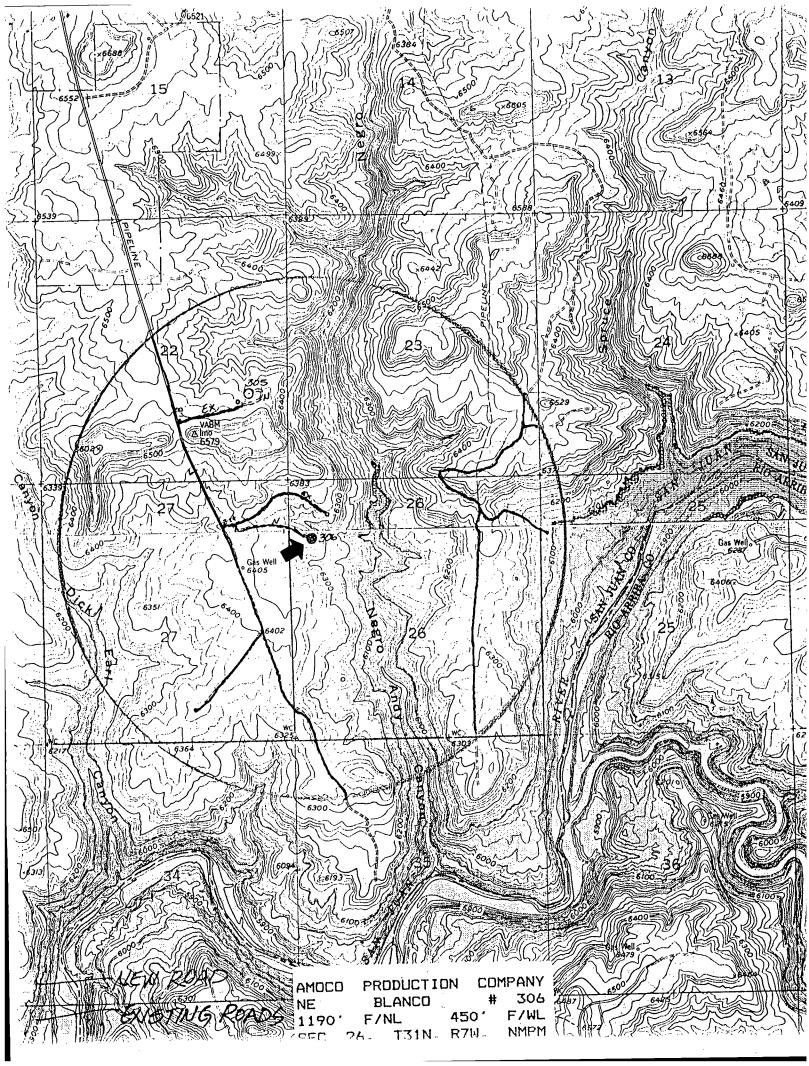

Southern Rockies Business Unit Amoco Building 1670 Broadway Post Office Box 800 Denver, Colorado 80201 303-830-4040

> strative approval kota Pool. Amoco

Received 11/8/91

Amoco Production Company hereby requests administrative approval for an unorthodox well location in the Basin Dakota Pool. Amoco plans to drill the Northeast Blanco Unit Well No. 306 at a location 1190 feet FNL and 450 feet FWL of Section 26-T31N-R7W, San Juan County, New Mexico. This unorthodox location is necessitated due to the extremely rough terrain in this vicinity. Attached is a topographic map of the area showing the proposed well site.

#### **Amoco Production Company**

Southern Rockies Business Unit Amoco Building 1670 Broadway Post Office Box 800 Denver, Colorado 80201 303-830-4040

Amoco Production Company hereby requests administrative approval for an unorthodox well location in the Basin Dakota Pool. Amoco plans to drill the Northeast Blanco Unit Well No. 306 at a location 1190 feet FNL and 450 feet FWL of Section 26-T31N-R7W, San Juan County, New Mexico. This unorthodox location is necessitated due to the extremely rough terrain in this vicinity. Attached is a topographic map of the area showing the proposed well site.