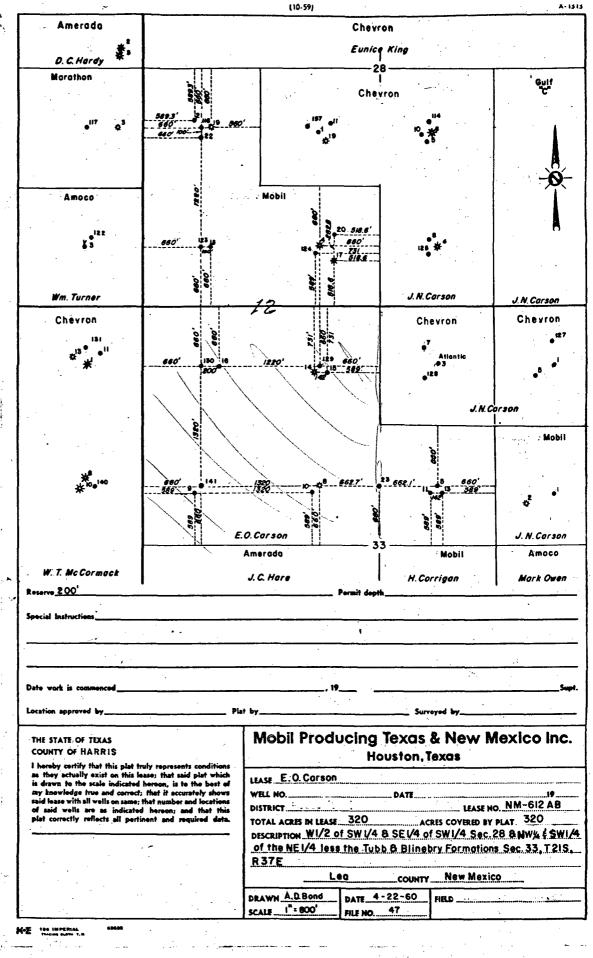

# OIL CONSERVATION DIVISION P.O. Box 2088

Santa Fe, New Mexico 87504-2088

WELL LOCATION AND ACREAGE DEDICATION PLAT

| DISTRICT III<br>1000 Rio Brazos Rd., | Aziec, NM 87410                                                                                               |                                                                 |                                                         |                                                         | GE DEDIC                                                        | ATION PLAT                                                                                   | <b>r</b> 14                                                                  |                                                                                                                                            |
|--------------------------------------|---------------------------------------------------------------------------------------------------------------|-----------------------------------------------------------------|---------------------------------------------------------|---------------------------------------------------------|-----------------------------------------------------------------|----------------------------------------------------------------------------------------------|------------------------------------------------------------------------------|--------------------------------------------------------------------------------------------------------------------------------------------|
| Operator                             |                                                                                                               |                                                                 | · · · · · ·                                             | Lease                                                   |                                                                 |                                                                                              |                                                                              | Well No.                                                                                                                                   |
| MOBIL PRODUC                         | NG TX & N. M.                                                                                                 | INC.                                                            |                                                         | E. O. CAR                                               | SON                                                             |                                                                                              |                                                                              | 9                                                                                                                                          |
| Jait Letter                          | Section                                                                                                       | Township                                                        |                                                         | Range                                                   | •                                                               | ······································                                                       | County                                                                       |                                                                                                                                            |
| E                                    | 33                                                                                                            | 21                                                              | S                                                       |                                                         | 37E <sup>°</sup>                                                | NMPM                                                                                         |                                                                              | LEA                                                                                                                                        |
| ctual Footage Loca                   | tion of Well:                                                                                                 |                                                                 |                                                         |                                                         | •                                                               | ······································                                                       |                                                                              | ······································                                                                                                     |
| 2051                                 | feet from the                                                                                                 | NORTH                                                           | line and                                                |                                                         | 589                                                             | feet from                                                                                    | the WES                                                                      |                                                                                                                                            |
| bround level Elev.                   | Producing                                                                                                     | Formation                                                       |                                                         | Pool                                                    |                                                                 |                                                                                              |                                                                              | Dedicated Acreage:                                                                                                                         |
| 3469 KB                              |                                                                                                               | BLINEBRY                                                        | `                                                       | BLINEBRY                                                |                                                                 | · · · · · · · · · · · · · · · · · · ·                                                        |                                                                              | 160 Acres                                                                                                                                  |
| 2. If more<br>3. If more             | the acreage dedicated<br>than one lease is dedi<br>than one lease of diffi<br>ion, force-pooling, etc.<br>Yes | cated to the well,<br>crent ownership is<br>?                   | outline each and                                        | l identify the ow<br>e well, have the                   | vnership thereof                                                | (both as to working                                                                          |                                                                              |                                                                                                                                            |
| this form i<br>No allowal            | Is "no" list the owners<br>f neccessary<br>ble will be assigned to<br>non-standard unit, elim                 | and tract descript.<br>the well until all<br>inating such inter | ions which have<br>interests have b<br>est, has been ap | actually been of<br>cen consolidated<br>proved by the D | onsolidsted. (U<br>1 (by communiti<br>ivision.                  | zation, unitization                                                                          | , forced-poolin                                                              |                                                                                                                                            |
|                                      |                                                                                                               | 721 721                                                         | Mabil 4.<br>E.O. Ca.<br>731/FNL<br>Sand :               | - 1909 FM                                               | 4 NA 500<br>20, 14<br>DL<br>botion<br>will cores<br>any bas for |                                                                                              | I hereby<br>ontained herei<br>est of my known                                | OR CERTIFICATION<br>certify that the information<br>in true and complete to the<br>ledge and belief.                                       |
| 2051                                 |                                                                                                               | * 5                                                             | Hore Sing<br>Until 19<br>Licence                        | 122/47<br>proce long<br>72 when<br>Lot Bil              | hotion<br>will was                                              |                                                                                              | ignature<br>Innied Name<br>IUDY WAYI                                         |                                                                                                                                            |
| E                                    |                                                                                                               |                                                                 |                                                         |                                                         |                                                                 | E                                                                                            | ompany                                                                       | ATORY TECHNICIAN                                                                                                                           |
| -589°#9                              |                                                                                                               | Sectio<br>T21S                                                  | 33<br>R37E                                              |                                                         |                                                                 |                                                                                              | SURVEY                                                                       | 1/9/92<br>OR CERTIFICATION                                                                                                                 |
|                                      |                                                                                                               |                                                                 | \<br>\<br>Ar                                            | ALL O                                                   |                                                                 | 01<br>20<br>31<br>20<br>20<br>20<br>20<br>20<br>20<br>20<br>20<br>20<br>20<br>20<br>20<br>20 | n this plat we<br>ctual surveys<br>spervison, and<br>prrect to the<br>elief. | that the well location show<br>as plotted from field notes<br>made by me or under t<br>that the same is true as<br>best of my knowledge as |
| فنه عليه بينو يلت                    |                                                                                                               |                                                                 |                                                         | 1909                                                    | <br>                                                            |                                                                                              | Date Surveyed                                                                | 1                                                                                                                                          |
|                                      |                                                                                                               |                                                                 |                                                         | 731                                                     |                                                                 | S P                                                                                          | ignature & Sea<br>rofessional Sur                                            | u or<br>rveyor                                                                                                                             |
| 330 660 9                            | 90 1320 1650                                                                                                  | 1980 2310 26                                                    | 40 200                                                  | 0 1500                                                  | 1000                                                            |                                                                                              | Certificate No.                                                              |                                                                                                                                            |