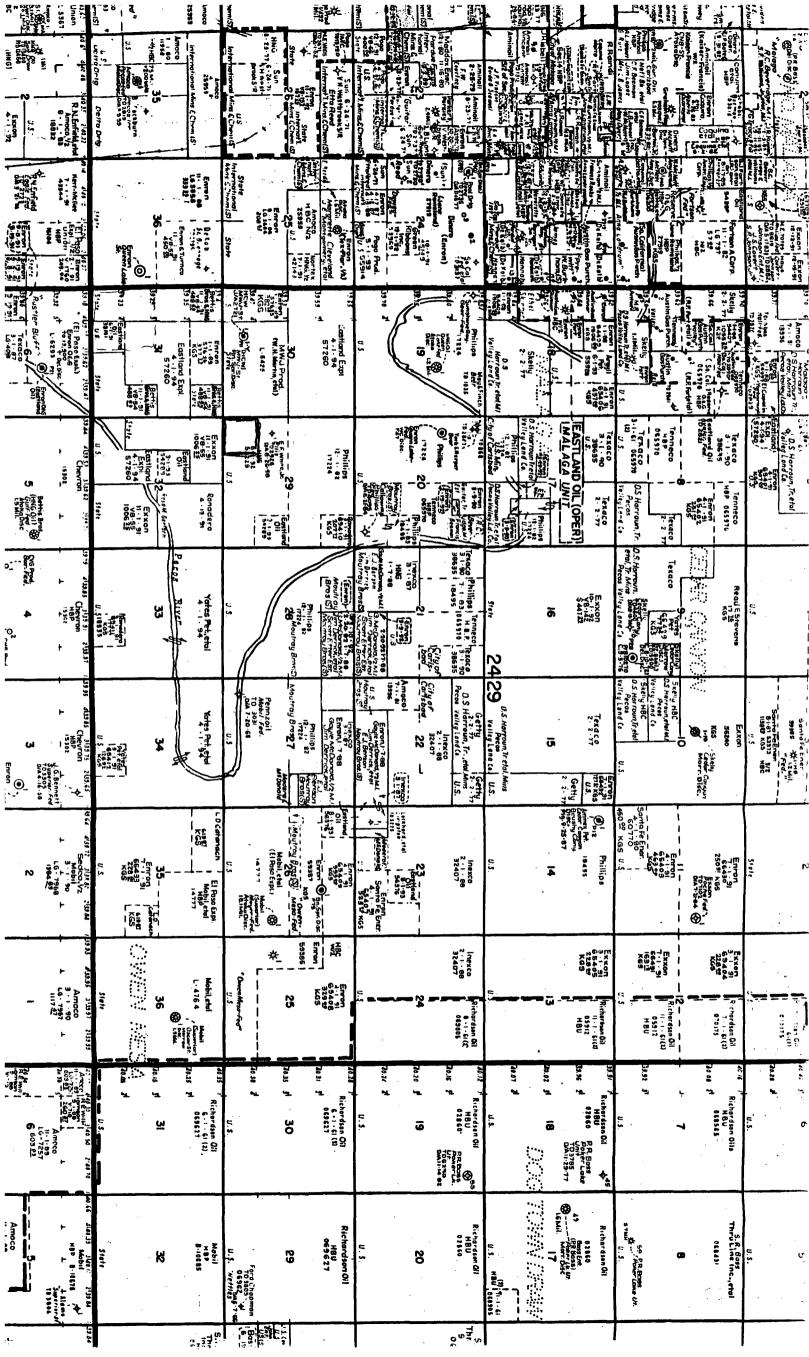

Attn: Mike Stogner

In Re: Rustler Bluff Federal, Well No. 1

1195' FSL & 935' FWL Section 29, T24S, R29E

Eddy County, NM

Dear Mr. Stogner:

Please find enclosed three copies of Enron's Application for Permit to Drill the above-named well as a non-standard location. Location had to be adjusted from a standard location due to a Category 2 Archaeological Site.

Offset operators notified by certified mail are as follows:

Nearburg Producing Co. 1 Petro Center, Bldg 8 Suite 100 300 North "A" Street Midland, Texas 79705 MWJ Producing Company 400 W. Illinois, Suite 1100 Midland, Texas 79701

CNG Producing Company 1450 Poydras St. New Orleans, LA 70112-6000 Bettis Brothers, Inc. 500 West Texas, Ste 830 Midland, Texas 79701

If you have any further questions, please let me know.

Very truly yours,