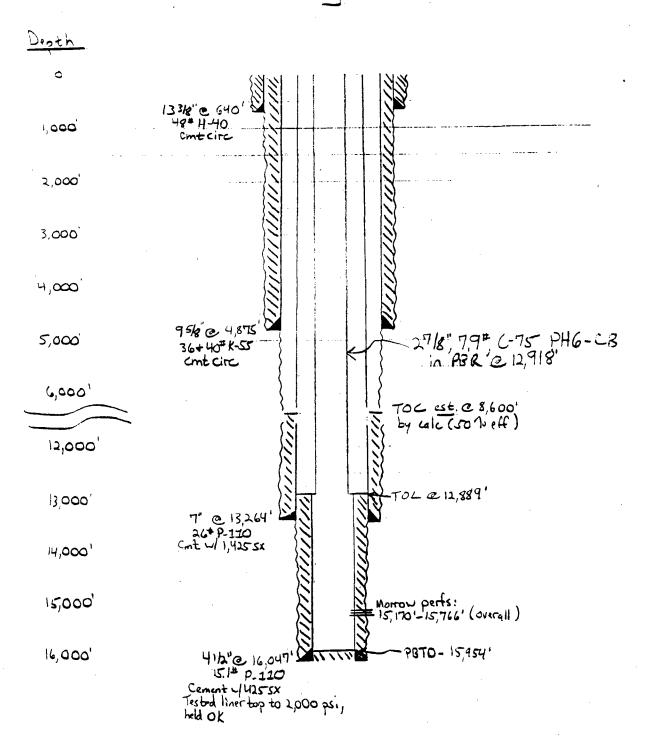

Attn: Mike Stogner

In Re: Brinninstool 21 Federal #1

Sec 21, T25S, R33E Red Hills Wolfcamp Lea County, New Mexico

Dear Mr. Stogner:

Please find enclosed three copies of Form 3160-3 and plat which has been submitted to the Bureau of Land Management in Carlsbad, New Mexico to plug back the above-named well from the Morrow to the Wolfcamp. Also enclosed is a map which shows the location of all offset operators, all of which were notified of this request for non-standard location.

Gentlemen:

Enron Oil & Gas Company has applied to the New Mexico Oil Conservation Division in Santa Fe, New Mexico to plug back from the Morrow to the Wolfcamp the unorthodox location for the above-named well as per the attached Application and location plat. If you, as offset operator, have no objection to this special permit, please sign in the space provided below, and return to my attention in the enclosed envelope.