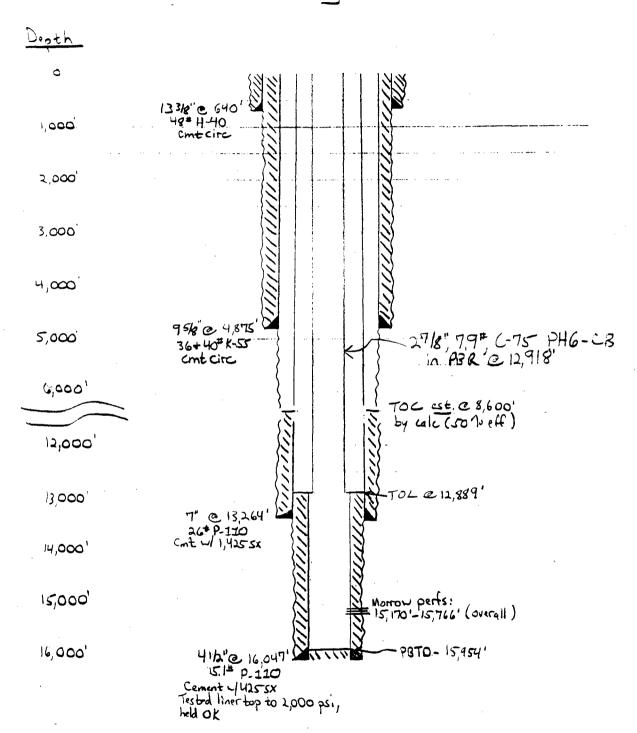

Attn: Mike Stogner

In Re: Brinninstool 21 Federal #1

Sec 21, T25S, R33E Red Hills Wolfcamp Lea County, New Mexico

Dear Mr. Stogner:

Please find enclosed three copies of Form 3160-3 and plat which has been submitted to the Bureau of Land Management in Carlsbad, New Mexico to plug back the above-named well from the Morrow to the Wolfcamp. Also enclosed is a map which shows the location of all offset operators, all of which were notified of this request for non-standard location.

Gentlemen:

Enron Oil & Gas Company has applied to the New Mexico Oil Conservation Division in Santa Fe, New Mexico to plug back from the Morrow to the Wolfcamp the unorthodox location for the above-named well as per the attached Application and location plat. If you, as offset operator, have no objection to this special permit, please sign in the space provided below, and return to my attention in the enclosed envelope.