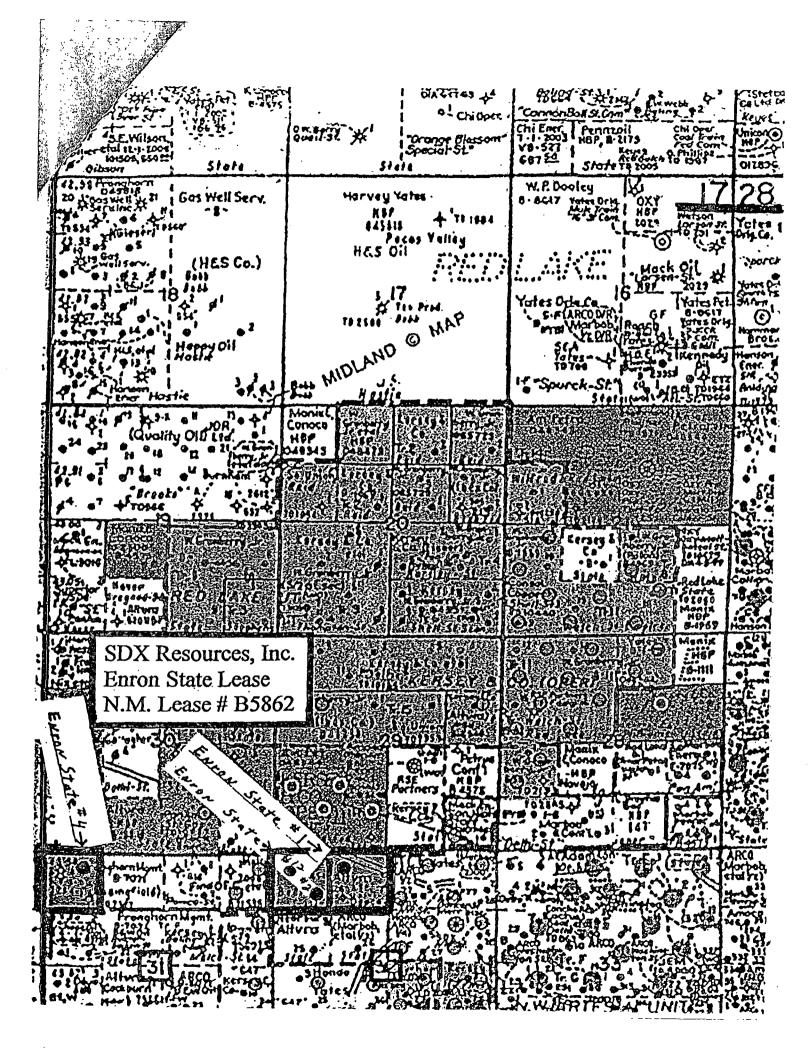

Enron State Section 32, T17S, R28E Lease & Pool Information SDX Resources, Inc.

±80 acres ±40 acres N/2 NW/4 NW/4 NW/4 Section 32, T17S, R28E Section 31, T17S, R28E Lease Description:

Battery Description: Section 32, T17S, R28E, Unit C NE/4 NW/4