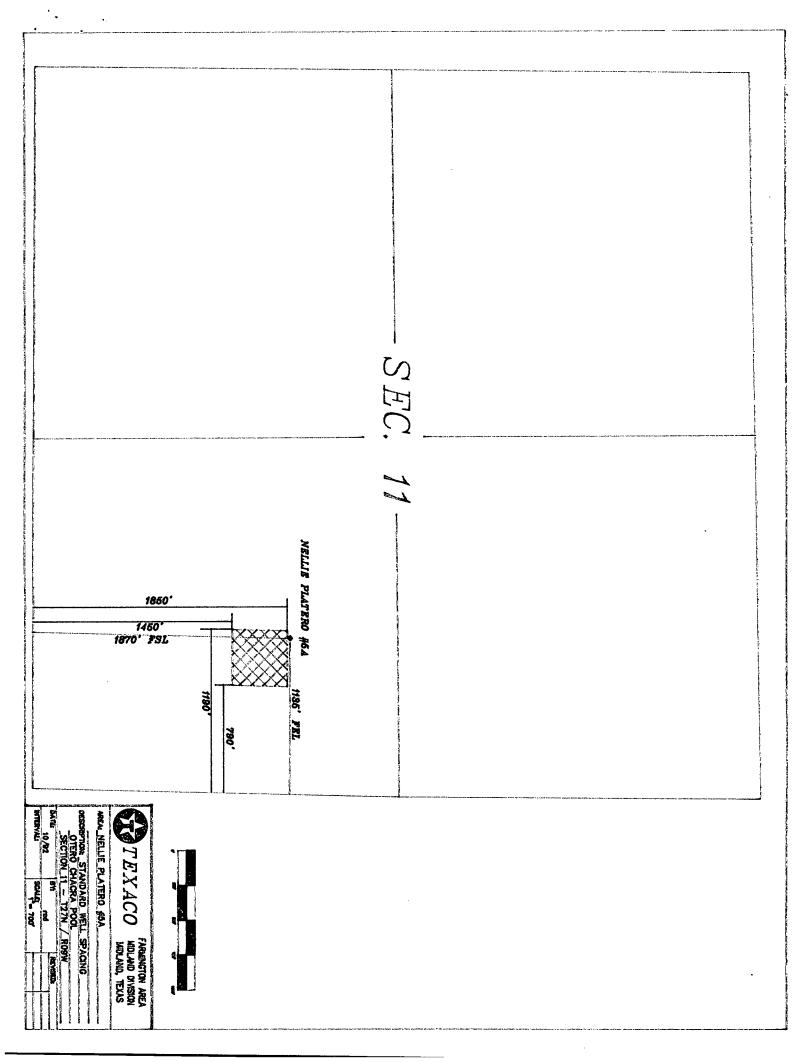

Texaco Exploration & Production Inc. 3300 North Butler Farmington, New Mexico 87401

Attention: Ted A. Tipton

RE: Application for non-standard gas well location: Nellie Platero Well No. 5A 1870' FSL -1135' FEL (Unit I) 11-T27N-R9W, NMPM, San Juan County, New Mexico.

Attention: Michael E. Stogner Chief Hearing Officer/Engineer

RE: Application for non-standard gas well location: Nellie Platero Well NO. 5A 1870' FSL &1135' FEL (Unit I) Sec. 11-T27N-R9W, NMPM, San Juan County, New Mexico

WELL LOCATION AND ACREAGE DEDICATION PLAT

|                   |              |                | A                 | II Distances mus      | it be from the  | outer bound                                  | anes of the se    | ction      |                                         |                                                |
|-------------------|--------------|----------------|-------------------|-----------------------|-----------------|----------------------------------------------|-------------------|------------|-----------------------------------------|------------------------------------------------|
| Operator          |              | _              |                   |                       | Lease           |                                              |                   |            |                                         | Well No.                                       |
|                   | TEXA         | CO E.          | & P. I            | nc.                   | Ne              | llie P                                       | latero            | _          |                                         | #5A                                            |
| lan Letter        | Section      | מ              | Township          |                       | Range           |                                              |                   |            | County                                  |                                                |
| I                 |              | 11             |                   | 27N                   |                 | 09W                                          |                   | NMPM       | S                                       | an Juan Co                                     |
| mai Footage Lo    | cation of    | Well:          |                   |                       |                 |                                              | ·                 |            |                                         |                                                |
| 1870              | feet fr      | om the         | South             | line at               | od              | 1135                                         | f                 | eet from   | he Eas                                  | L line                                         |
| round level Elev. | ,            | Produci        | ng Formation      |                       | Pool            |                                              |                   |            |                                         | Dedicated Acreage:                             |
| 598 <b>1′</b>     |              | Chacr          | a fm.             |                       | ОТ              | ERO-CH                                       | ACRA              |            |                                         | 160 Acres                                      |
| I. Outli          | ne the acr   | eage dedicau   | ed to the subject | weil by colored       | pencil or hach  | ne marks on                                  | the pist below.   |            |                                         |                                                |
| 2 15              | — aban an    | a lagaa ia da  | والمستوالة        |                       |                 |                                              |                   |            |                                         |                                                |
| Z 11 1190         | te uzu oi    | E 15496 IN QC  | COCALED ID LIE    | well, outline each    | and identity to | s ownermib n                                 | nereor (ooth as i | ro monkiu  | g interest and                          | royaity).                                      |
| 3. If mo          | re than on   | e lease of di  | llerent ownersi   | nip is dedicated to   | the well, have  | the interest o                               | f all owners bee  | n consoli  | dated by com                            | ramitization,                                  |
| unitiz            | ation, for   | e-pooling, d   | <u>re.</u> ?      |                       | •               | •                                            |                   |            | •                                       |                                                |
| ,, <u> </u>       | Yes          | ict the come   | ∐ No              | If answer is "yes"    | type of consol  | idation                                      |                   |            |                                         |                                                |
| this form         | ris no i     | erita<br>Terme | IS AND UZCI DES   | criptions which ha    | ive actually be | en consolidate                               | ed. (Use reverse  | s made of  |                                         |                                                |
| No allow          | rable will   | be assigned    | to the well unti  | il all interesta have | been consolid   | ated (by com                                 | munitization, un  | itization. | forced-pooling                          | r, or otherwise)                               |
| or until a        | DOD-5120     | dard unit, eli | minating such     | interest, has been    | approved by th  | e Division.                                  | •                 |            | ,,,,,,,,,,,,,,,,,,,,,,,,,,,,,,,,,,,,,,, | <b>,</b> ,                                     |
|                   |              |                |                   |                       |                 |                                              |                   |            | OPEN A TO                               | DD (77)7777 (4.77()                            |
|                   |              | 1              |                   | 1                     |                 | j                                            | •                 |            |                                         | OR CERTIFICATION                               |
|                   |              |                |                   |                       |                 | i                                            | •                 |            |                                         | certify that the inform in true and complete t |
|                   |              | į              |                   | ł                     |                 | i                                            |                   |            |                                         | edes and belief.                               |
|                   |              | i              |                   | İ                     |                 | i                                            |                   |            | · •, · · ·, · · · · ·                   | <b></b>                                        |
|                   |              | !              |                   |                       |                 | -                                            |                   | Sig        | nature                                  |                                                |
|                   |              | !              |                   |                       |                 | 1                                            |                   |            |                                         |                                                |
|                   |              | ]<br>f         |                   |                       |                 | ļ                                            |                   | Pris       | nted Name                               | <del></del>                                    |
|                   |              |                |                   | -4                    |                 |                                              |                   | -11        | Ted                                     | A. Tipton                                      |
|                   |              |                |                   |                       |                 | · I                                          |                   | Pos        | ition                                   |                                                |
|                   |              |                |                   | ŀ                     |                 |                                              |                   |            | Area                                    | Manager                                        |
|                   |              |                |                   | 1                     |                 | l.                                           |                   | Con        | праву                                   |                                                |
|                   |              |                |                   | 1                     |                 | 1                                            |                   |            | Texa                                    | co E & P Inc                                   |
|                   | 1            |                |                   |                       |                 | 1                                            |                   | Date       | :                                       |                                                |
|                   | ĺ            |                |                   | 1                     |                 | j                                            |                   |            | 8-14                                    | -92                                            |
|                   | Ī            |                |                   | j                     |                 | İ                                            |                   |            | C                                       |                                                |
|                   | <del>i</del> |                |                   |                       |                 | <del></del>                                  |                   | 4          | SUKVEYC                                 | R CERTIFICATION                                |
|                   | i            |                |                   | m                     |                 | <del>Marina</del>                            | mannan            | d   , ,    |                                         | that the well location st                      |
|                   | i            |                |                   | 18                    |                 | i                                            | 3                 |            |                                         | plotted from field note                        |
|                   | i            |                |                   | 13                    |                 | i                                            | •                 | actu       | al surveys n                            | made by me or under                            |
|                   | - 1          |                |                   | wwwwww                |                 | }                                            | \$                |            |                                         | that the same is true                          |
|                   | l            |                |                   | 13                    |                 | ! [ [ [ [                                    | 35´ <del></del>   | f I        |                                         | best of my browledge                           |
|                   | ļ            |                |                   | 18                    |                 | !                                            | <b>3</b> .        | belie      | f.                                      |                                                |
|                   | - 1          |                |                   | 18                    |                 |                                              | \$                | Date       | Surveyed                                |                                                |
|                   |              |                |                   | +4                    |                 |                                              |                   | 11         |                                         |                                                |
|                   | 1            |                |                   | 13                    |                 | 11                                           | 3                 |            | ature & Seal o                          |                                                |
|                   | Ì            |                |                   | 13                    |                 | 10                                           | }                 | Prof       | essional Surve                          | yor                                            |
|                   | i            | •              |                   | 18                    |                 | 87(                                          | ₹ ,               | 11         |                                         |                                                |
|                   | i            |                |                   | 1 \$                  |                 | <u>;                                    </u> | MANAMANA          |            |                                         |                                                |
|                   | 1            |                |                   | 13                    |                 | 11                                           | <b>§</b> [        |            |                                         | ,                                              |
|                   | 1            |                |                   | 13                    |                 | 11                                           | 3                 |            |                                         |                                                |
| •                 | !            |                |                   | Same                  | ******          |                                              |                   | Ceru       | ficate No.                              |                                                |
|                   |              |                |                   | 13                    |                 | 1 1                                          | 3)                |            |                                         |                                                |
|                   |              |                | 7                 |                       |                 |                                              |                   |            |                                         |                                                |
| 330 660 99        | 0 1320       | 1650 19        | 980 2310 2        | 640 200               | 0 1500          | 1000                                         | 500 0             | 1          |                                         |                                                |

Attn: Mr. Mike Stogner

Re: Unorthodox Location

Nellie Platero No. 5A

1870 FSL & 1135' FEL "I"

Sec. 11 T27N R9W

San Juan County, NM

Otero, Chacra